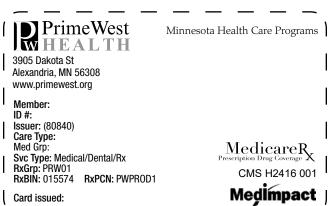

# PLEASE DETACH YOUR IDENTIFICATION CARD

PrimeWest
HEALTH

3905 Dakota St
Alexandria, MN 56308
www.primewest.org

Member:
ID #:
Issuer: (80840)
Care Type:
Med Grp:
Svc Type: Medical/Dental/Rx
RxGrp: PRW01
RxBIN: 015574
RxPCN: PWPR0D1

Card issued:

Minnesota Health Care Programs

Minnesota Health Care Programs

Minnesota Health Care Programs

Medicare Programs

Medicare Programs

Medicare Programs

PLEASE DETACH YOUR IDENTIFICATION CARD