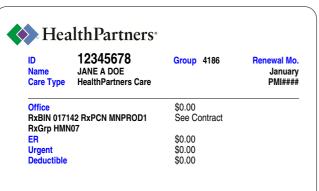

# Minnesota Senior Care Plus (MSC+) with Medicare Part B only

GRP: 4186 SITE: 0 PKG: GSP05 7C 11C