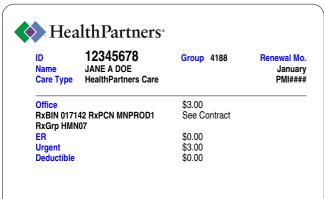

# Minnesota Senior Care Plus (MSC+) with no Medicare

GRP: 4188 SITE: 0 PKG: GSP10 11C