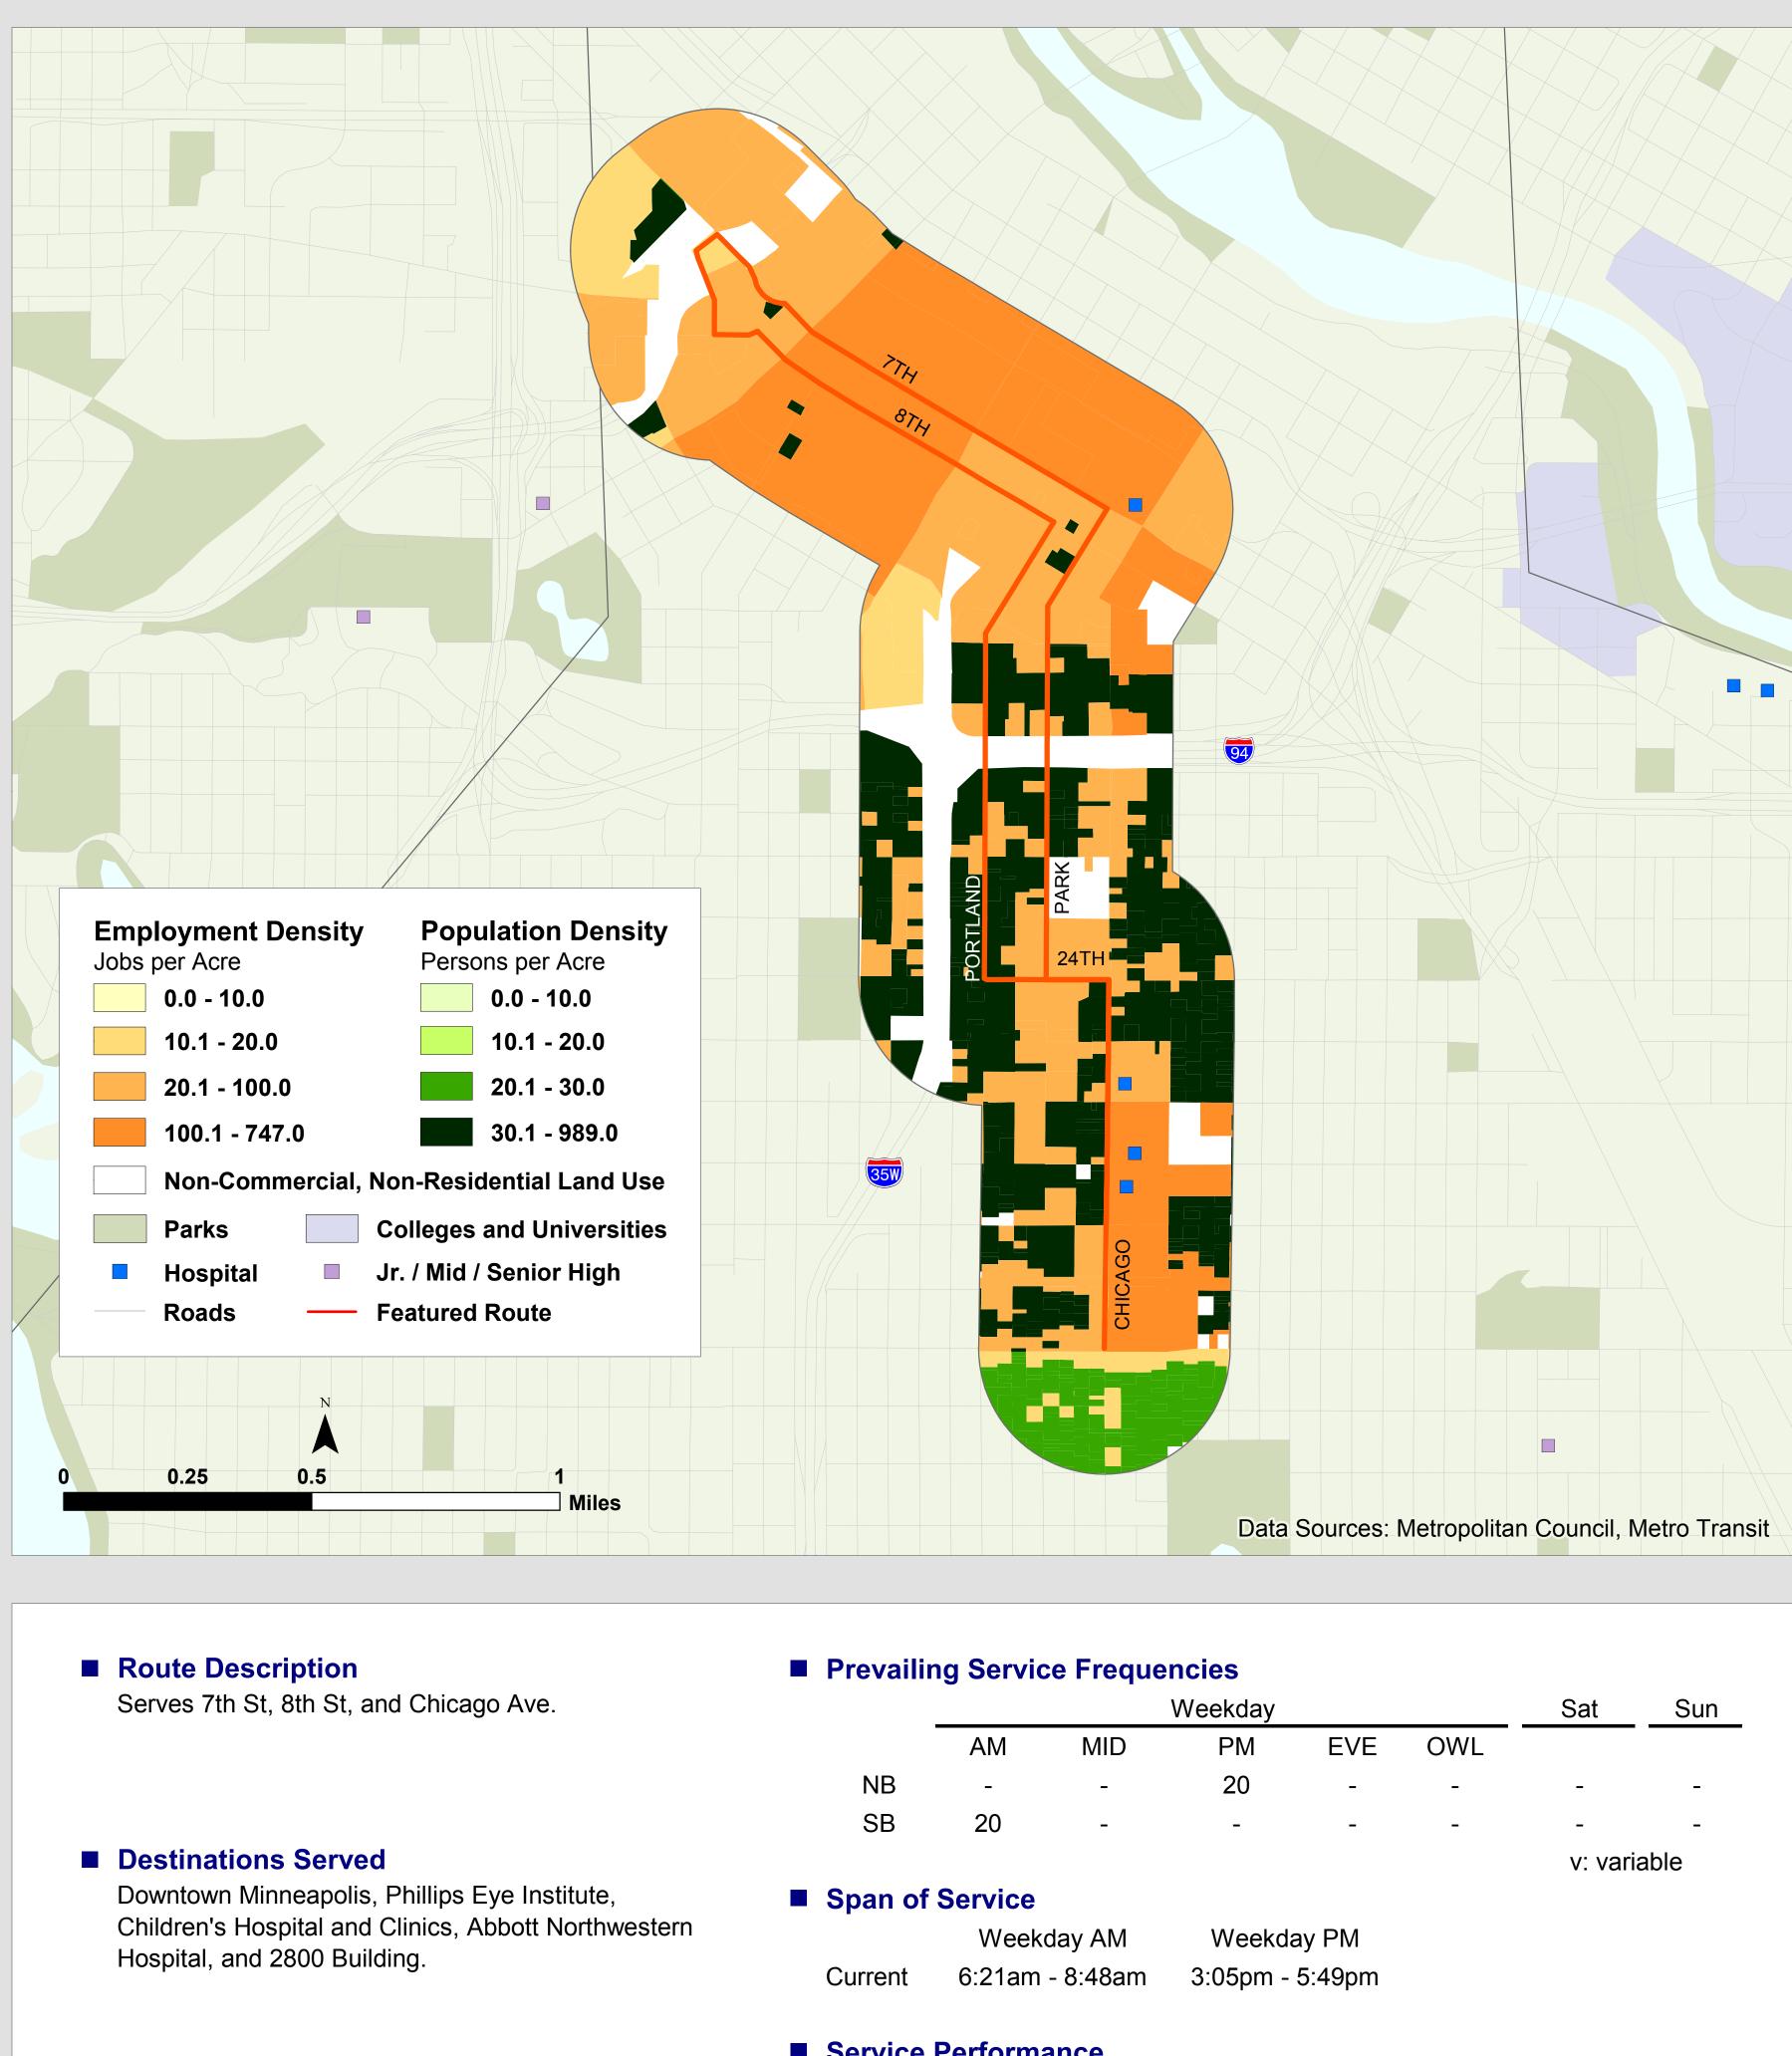

## Route Area Demographic Statistics 18 863 Population (persons)

| Population (persons)               | 10,003  |
|------------------------------------|---------|
| Residential Density (persons/acre) | 59      |
| Employment (# of jobs)             | 101,436 |
| Employment Density (jobs/acre)     | 141     |
|                                    |         |

|           | Weekday               |                                 |    |     |                          | Sat      | Sun  |
|-----------|-----------------------|---------------------------------|----|-----|--------------------------|----------|------|
| -         | AM                    | MID                             | PM | EVE | OWL                      |          |      |
| NB        | -                     | -                               | 20 | -   | -                        | -        | -    |
| SB        | 20                    | -                               | -  | -   | -                        | -        | -    |
|           |                       |                                 |    |     |                          | v: varia | able |
| Span of S | Service               |                                 |    |     |                          |          |      |
|           | Weekday               | Weekday AM Weekday PM           |    |     |                          |          |      |
| Current   | 6:21am - 8            | 6:21am - 8:48am 3:05pm - 5:49pm |    |     |                          |          |      |
| Service F | Performan             | ce                              |    |     |                          |          |      |
|           | Unlinked<br>Boardings | Passengers per Revenue<br>Hour  |    |     | Subsidy per<br>Passenger |          |      |
| Weekday   | 126                   |                                 | 34 |     | (\$5.41)                 |          |      |
| Saturday  | -                     |                                 | -  |     | -                        |          |      |
| Sunday    |                       |                                 |    |     |                          |          | M-39 |