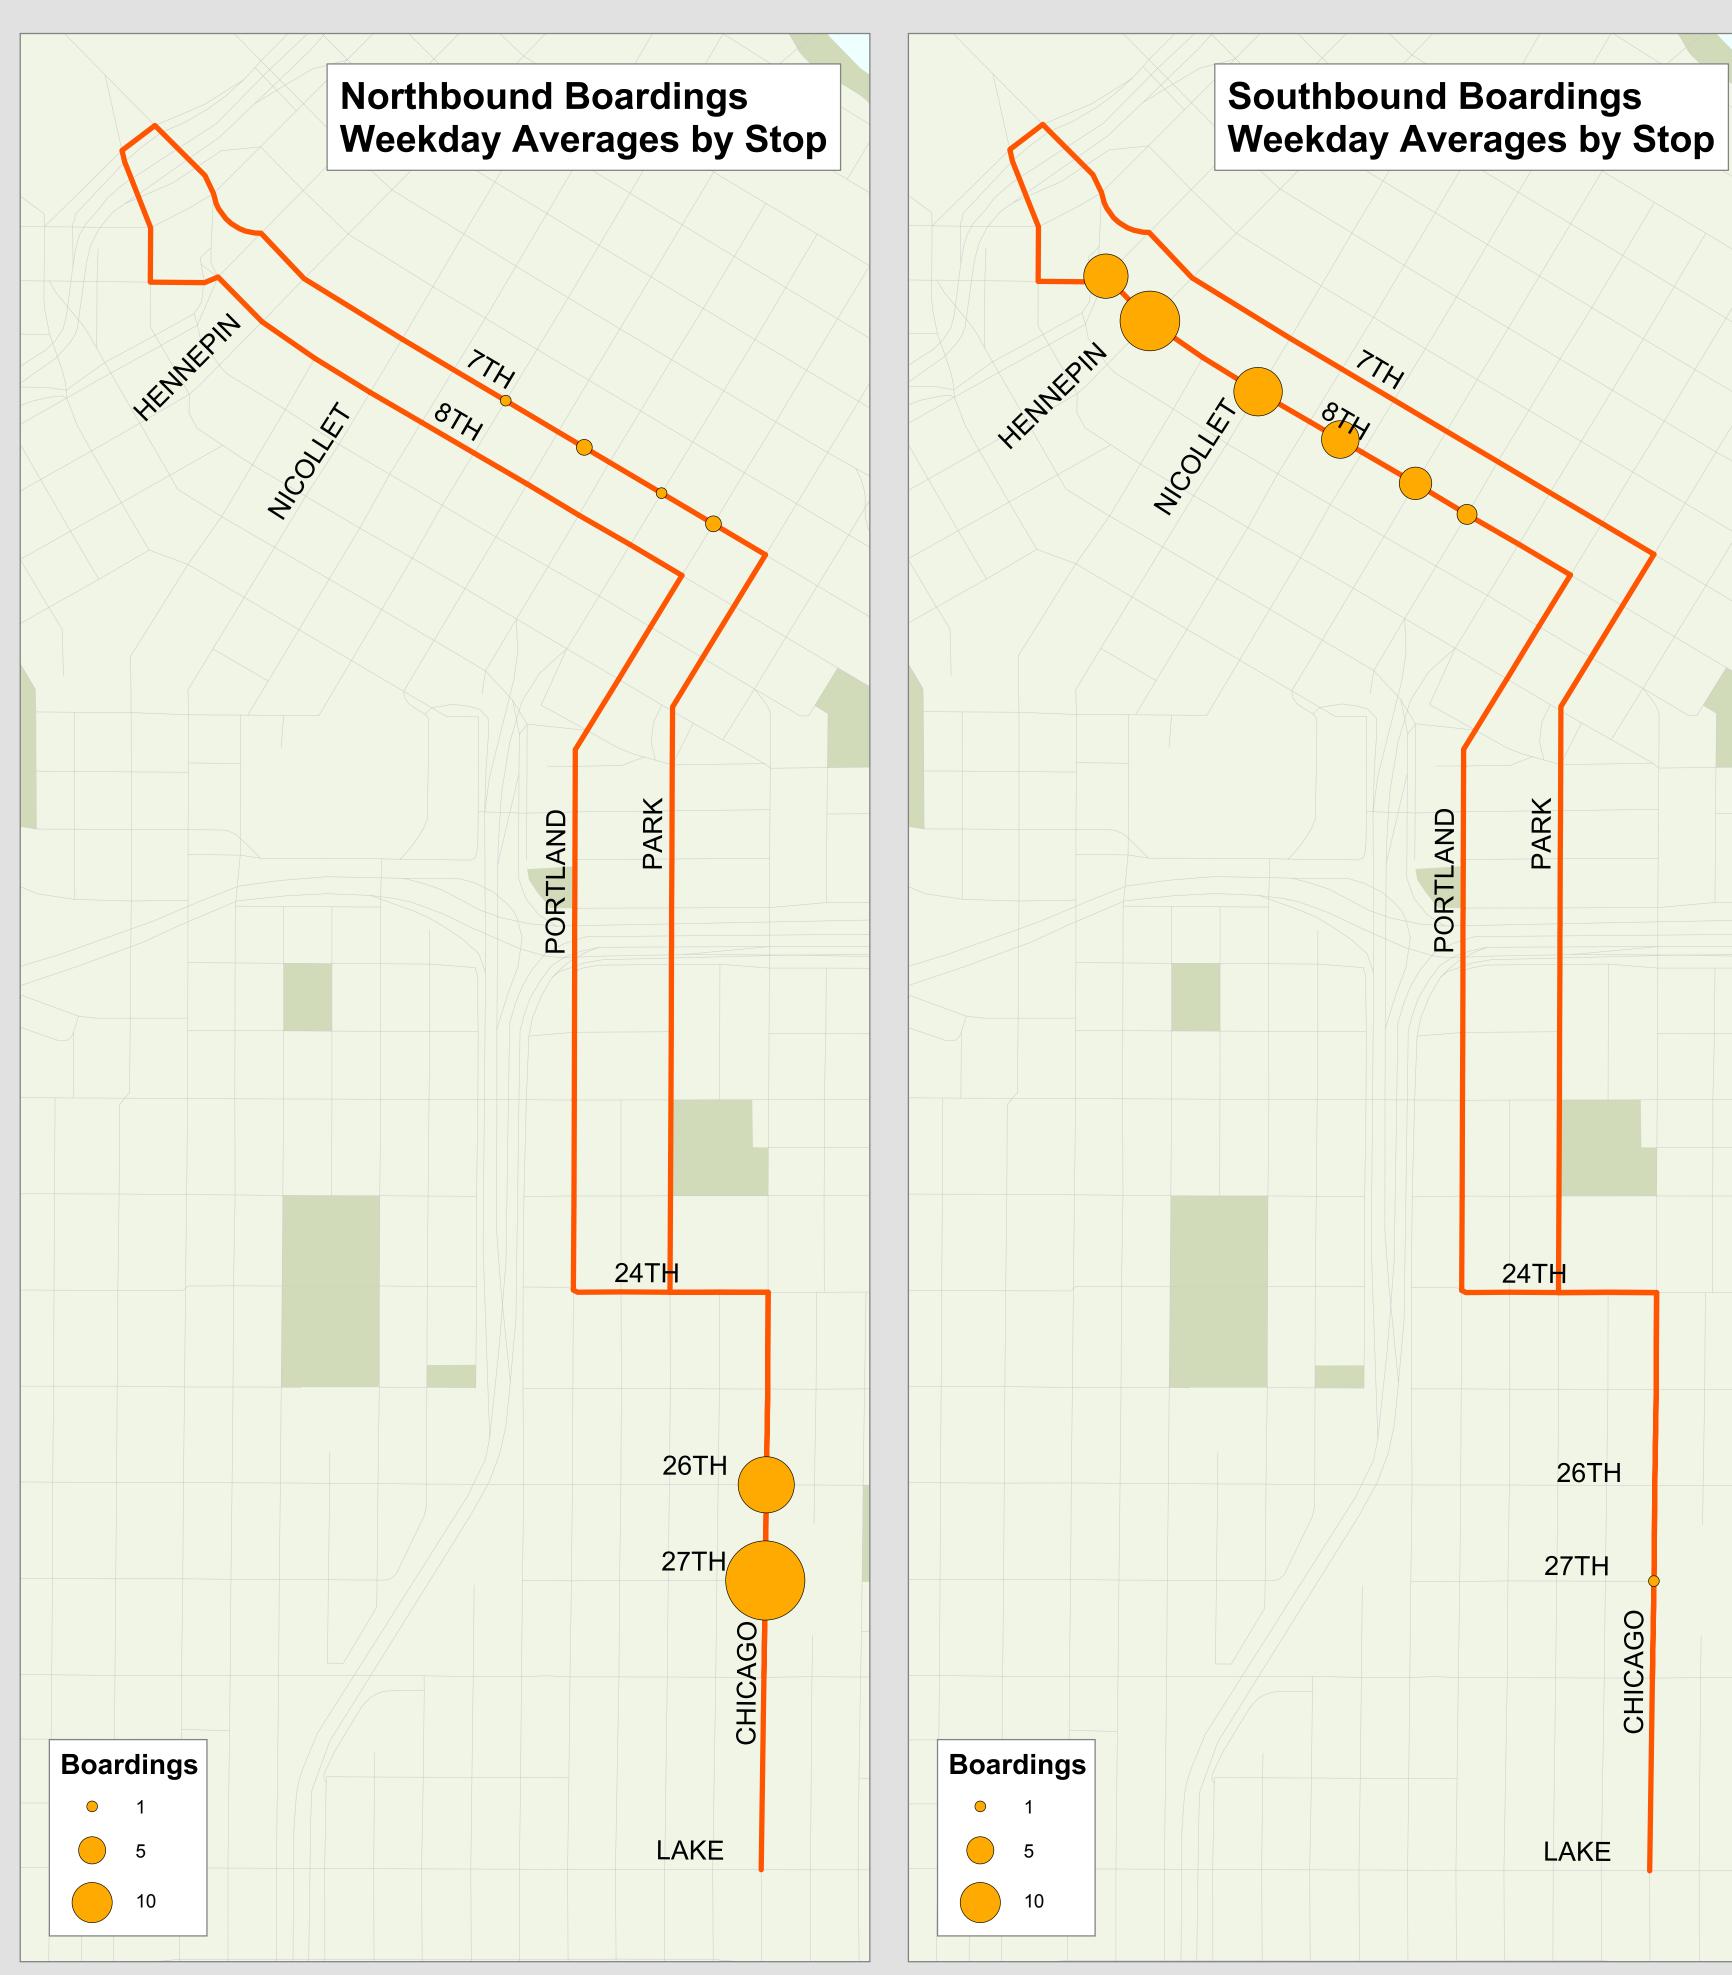

|           | Weekday               |                                 |    |     |                          | Sat      | Sun  |
|-----------|-----------------------|---------------------------------|----|-----|--------------------------|----------|------|
| -         | AM                    | MID                             | PM | EVE | OWL                      |          |      |
| NB        | -                     | -                               | 20 | -   | -                        | -        | -    |
| SB        | 20                    | -                               | -  | -   | -                        | -        | -    |
|           |                       |                                 |    |     |                          | v: varia | able |
| Span of S | Service               |                                 |    |     |                          |          |      |
|           | Weekday               | Weekday AM Weekday PM           |    |     |                          |          |      |
| Current   | 6:21am - 8            | 6:21am - 8:48am 3:05pm - 5:49pm |    |     |                          |          |      |
| Service F | Performan             | ce                              |    |     |                          |          |      |
|           | Unlinked<br>Boardings | Passengers per Revenue<br>Hour  |    |     | Subsidy per<br>Passenger |          |      |
| Weekday   | 126                   |                                 | 34 |     | (\$5.41)                 |          |      |
| Saturday  | -                     |                                 | -  |     | -                        |          |      |
| Sunday    |                       |                                 |    |     |                          |          | M-39 |