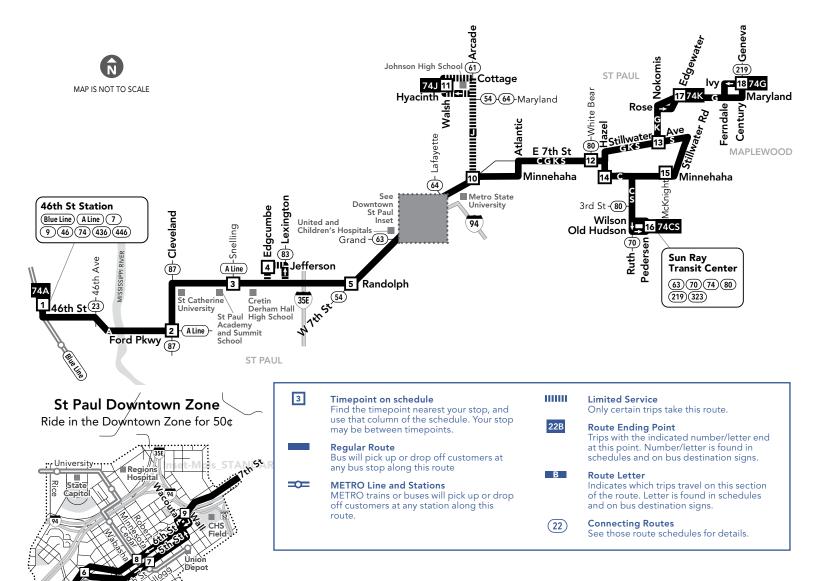

Energy Science-Center Museum metrotransit.org | 612-373-3333

Effective 3/16/24



## **Go-To Card Retail Locations**

A refillable Go-To Card is the most convenient way to travel by transit! Buy a Go-To Card or add value to an existing card at one of these locations or online.

## **MINNEAPOLIS**

• Cub Foods: 4601 Snelling Ave S

## **ST PAUL**

- Cub Foods: 2197 Old Hudson Rd
- Metro Transit Service Center:
  101 5th St E US Bank Center Skyway
- Mississippi Market: 740 7th St E
- New Money Express: 785 7th St E

Holiday service operates on New Year's Day, Memorial Day, Independence Day, Labor Day, Thanksgiving and Christmas. Service may be reduced on days before or after Independence Day, Thanksgiving, Christmas or New Year's Day. Look for details at metrotransit.org prior to these holidays.