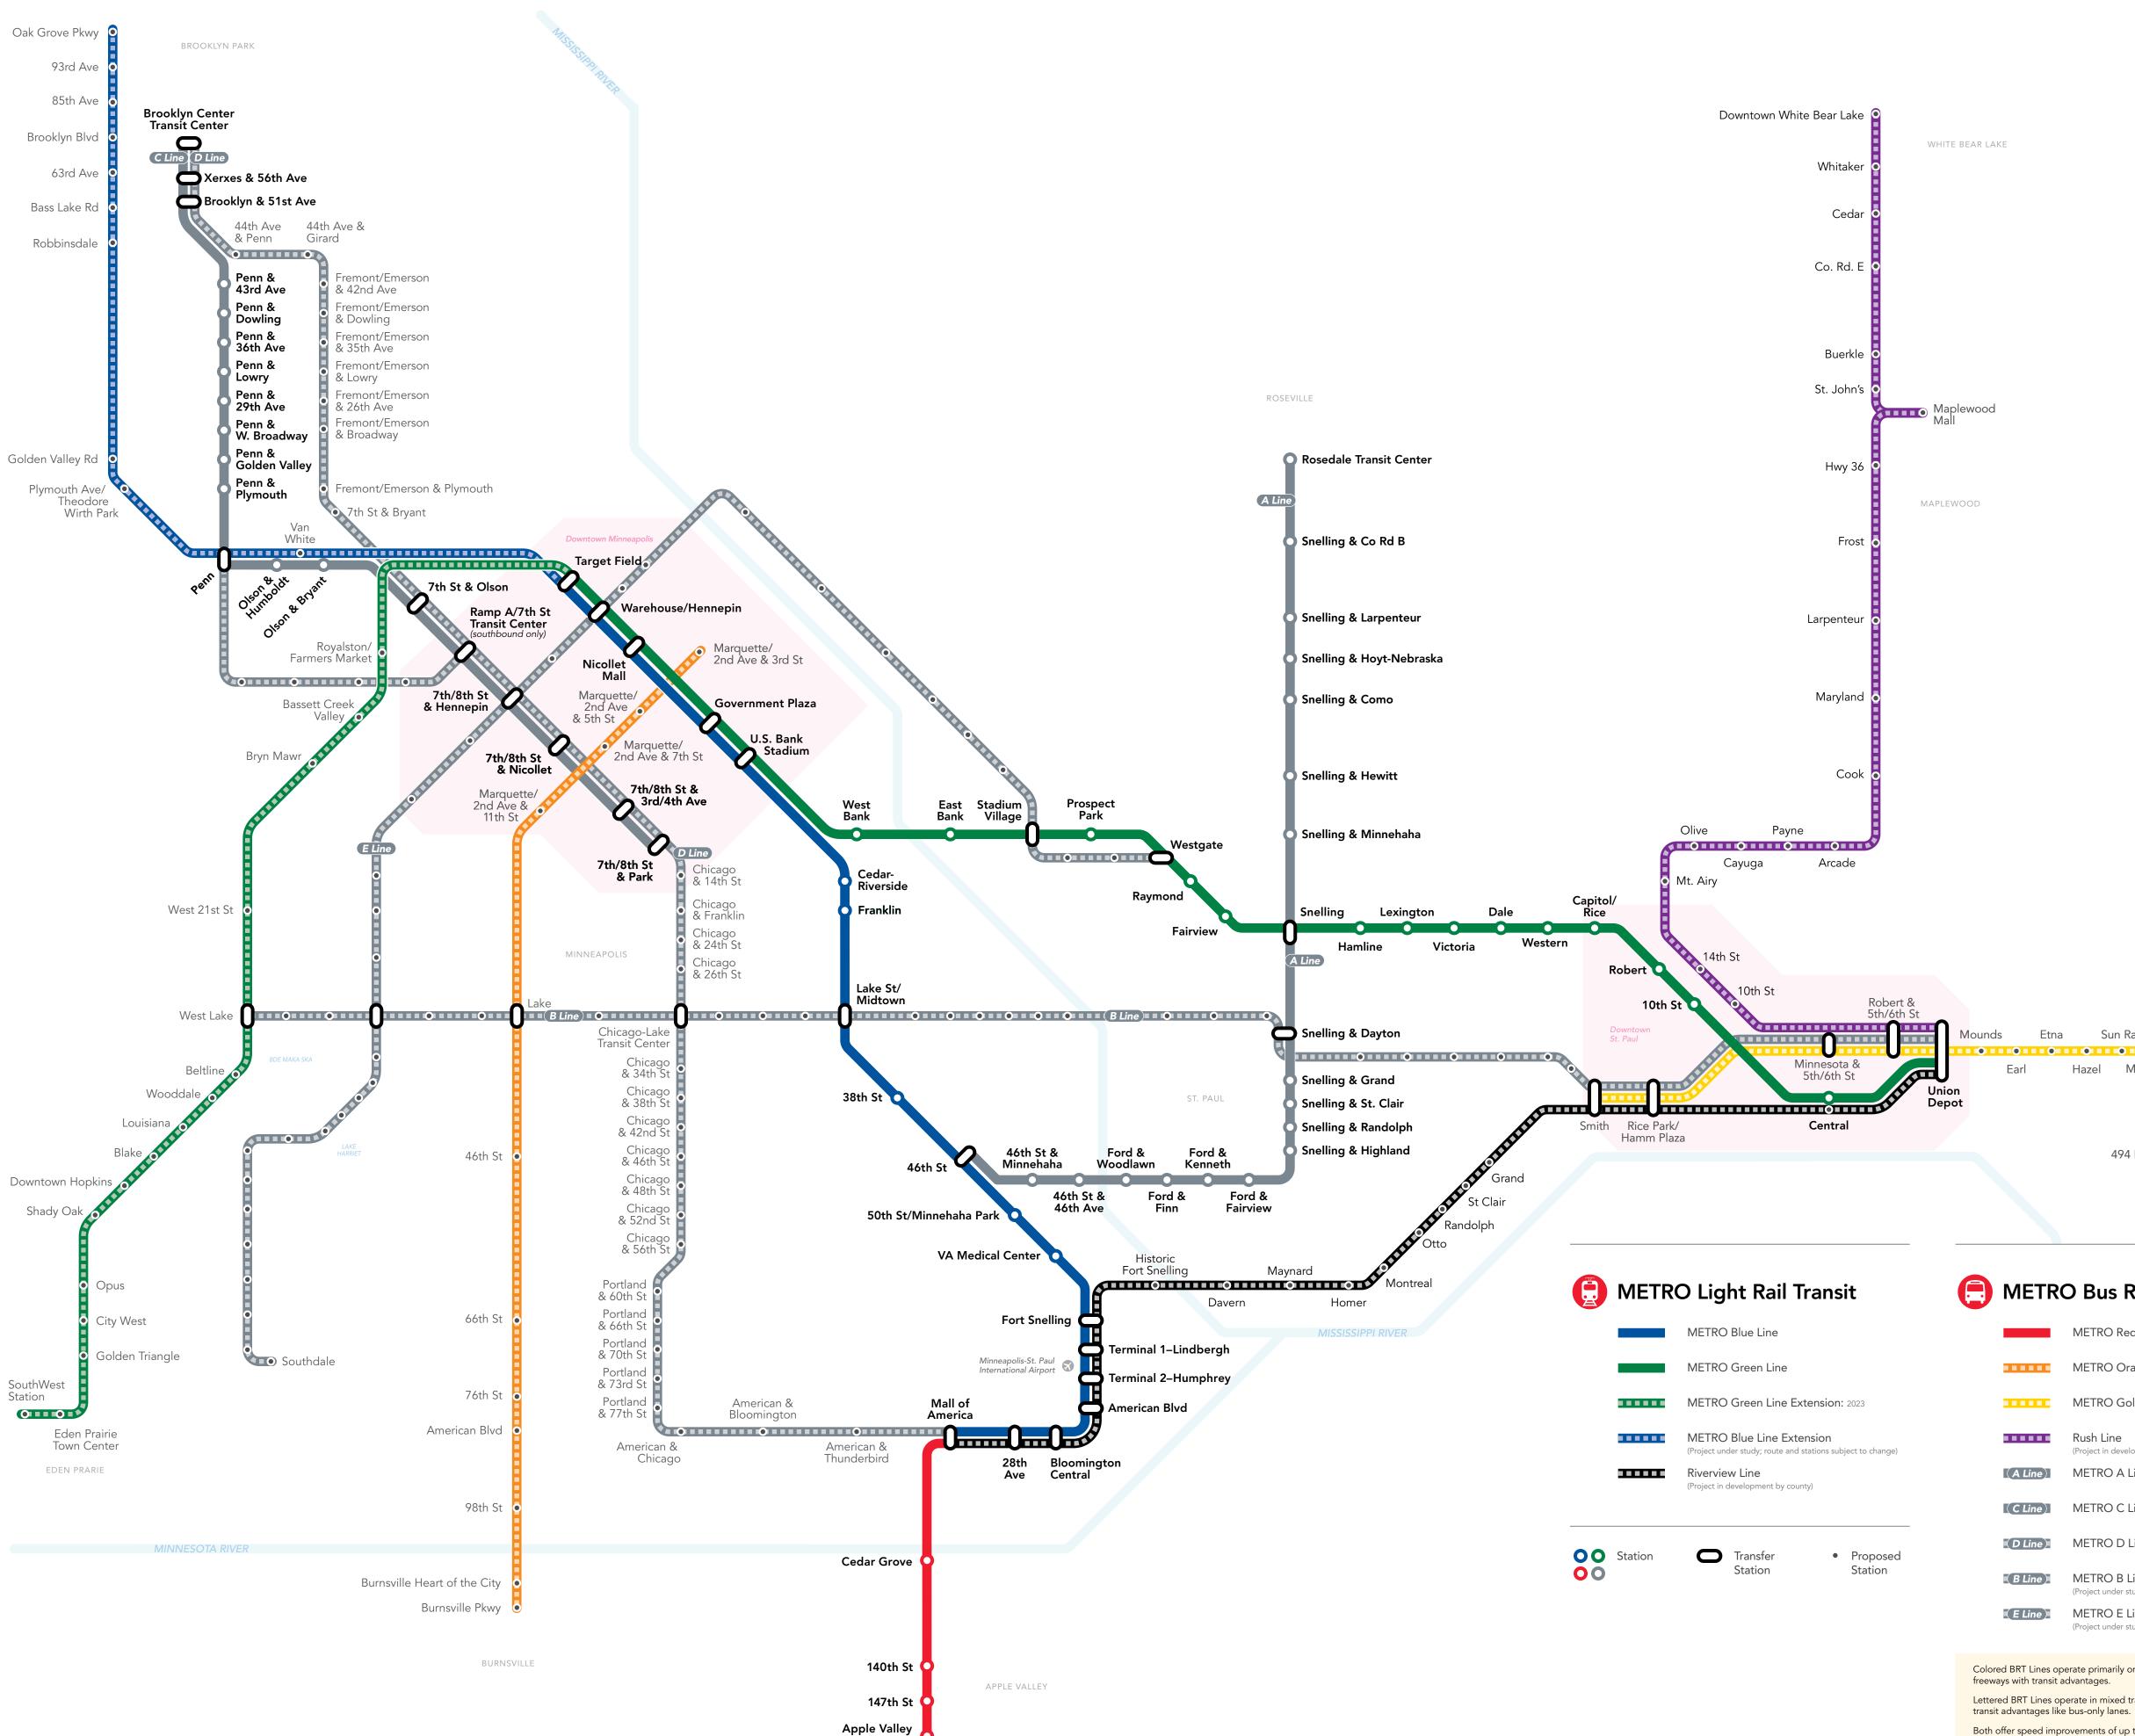

Both offer speed improvements of up to 25% over regular transit routes.

**Transit Station** 

Future Rapid Transit Network

Sun Ray Greenway Hazel Maplewood Helmo Tamarack Woodbury Woodbury 494 Park & Ride • Theatre WOODBURY

## METRO Bus Rapid Transit

METRO Red Line METRO Orange Line: 2021 METRO Gold Line: 2024 Rush Line (Project in development by county) METRO A Line METRO C Line METRO D Line: 2022 METRO B Line: 2024 (Project under study; stations subject to change) METRO E Line: 2024 (Project under study; stations subject to change) Colored BRT Lines operate primarily on dedicated roadways and Lettered BRT Lines operate in mixed traffic with signal priority and other