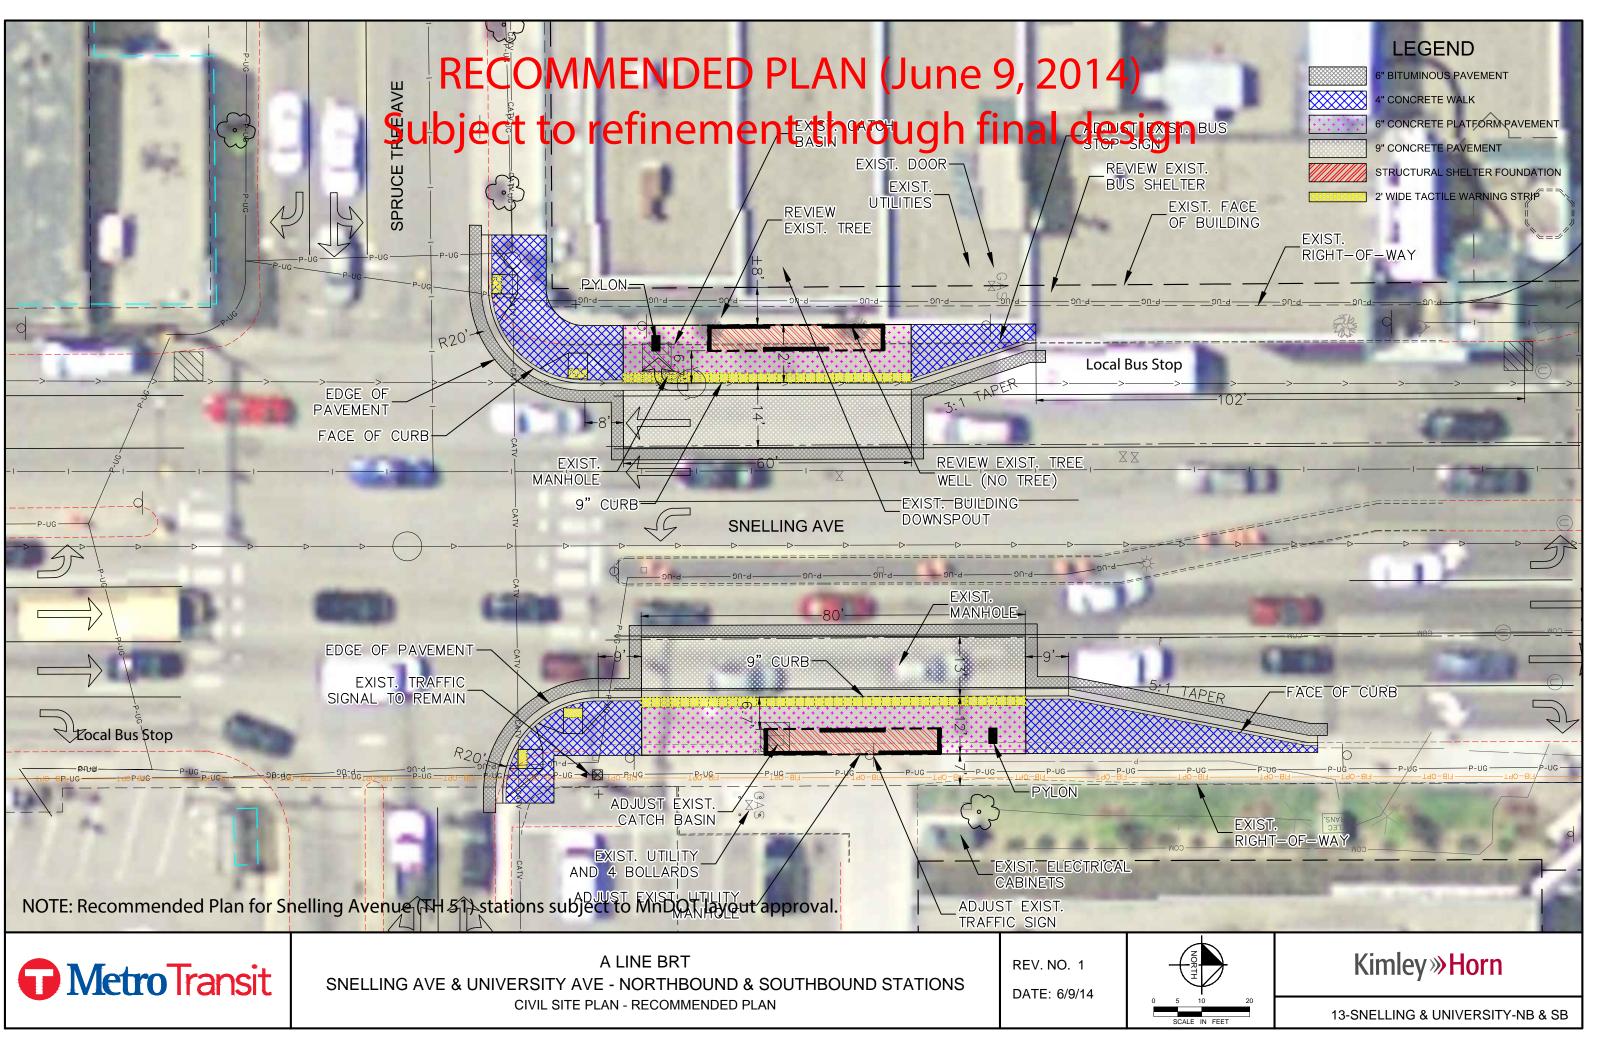

6" BITUMINOUS PAVEMENT

LEGEND

4" CONCRETE WALK

6" CONCRETE PLATFORM PAVEMENT

9" CONCRETE PAVEMENT

STRUCTURAL SHELTER FOUNDATION

2' WIDE TACTILE WARNING STRIP