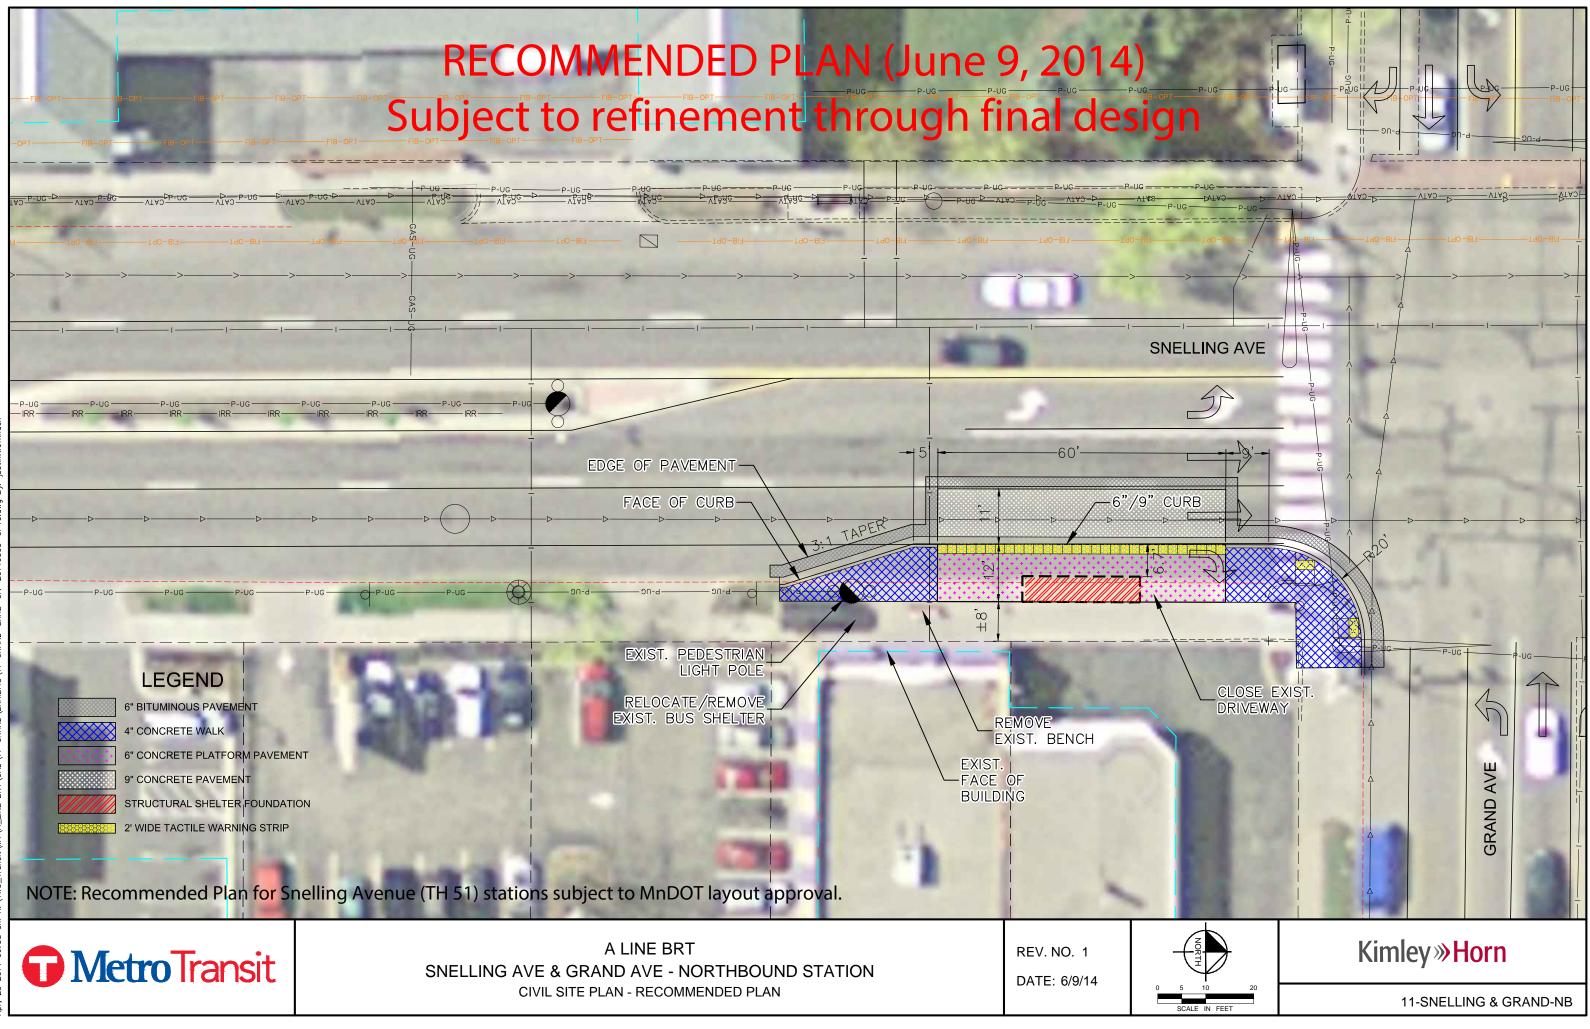

### LEGEND

6" BITUMINOUS PAVEMEN 4" CONCRETE WALK

6" CONCRETE PLATFORM PAVEMENT 9" CONCRETE PAVEMENT

STRUCTURAL SHELTER FOUNDATION 2' WIDE TACTILE WARNING STRIP

EXIST. TRAFFIC

PYLON OPTION B

Kimley **»Horn** 

6" BITUMINOUS PAVEMENT

LEGEND

4" CONCRETE WALK

6" CONCRETE PLATFORM PAVEMENT

9" CONCRETE PAVEMENT

STRUCTURAL SHELTER FOUNDATION

2' WIDE TACTILE WARNING STRIP

# RECOMMENDED PLAN (June 9, 2014) Subject to refinement through final design

CIVIL SITE PLAN - RECOMMENDED PLAN

5 10 20 GCALE IN FEET