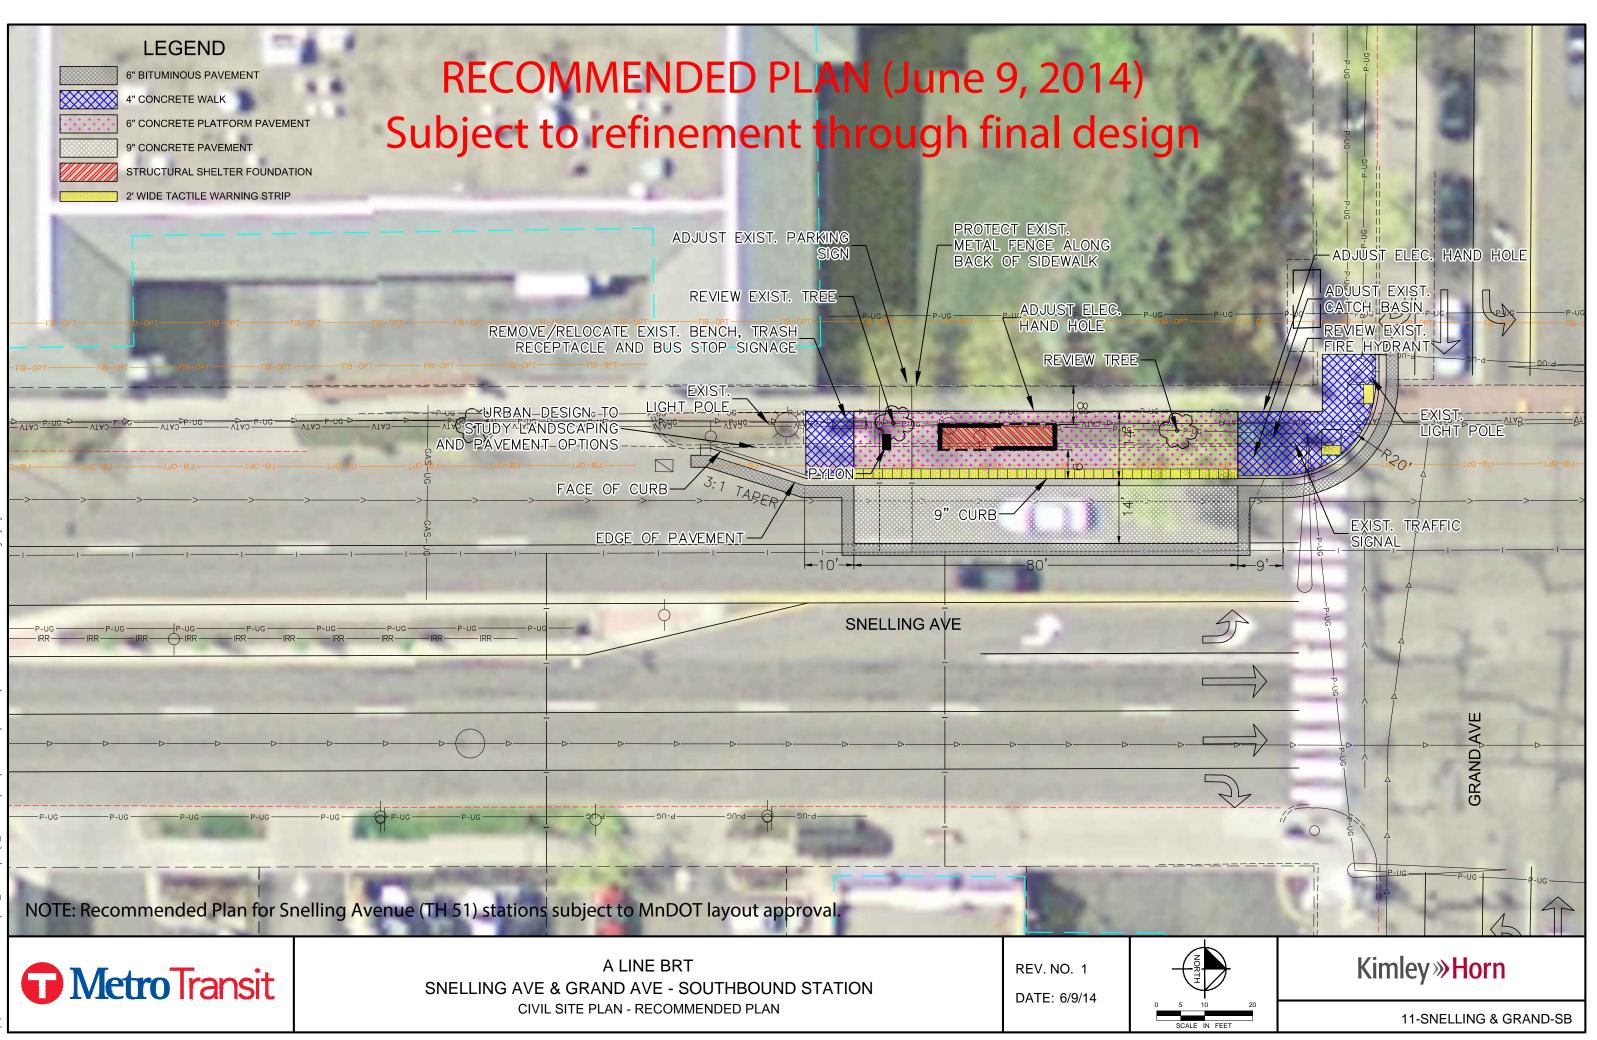

### LEGEND

6" BITUMINOUS PAVEMEN 4" CONCRETE WALK

6" CONCRETE PLATFORM PAVEMENT 9" CONCRETE PAVEMENT

STRUCTURAL SHELTER FOUNDATION 2' WIDE TACTILE WARNING STRIP

EXIST. TRAFFIC

PYLON OPTION B

Kimley **»Horn** 

6" BITUMINOUS PAVEMENT

LEGEND

4" CONCRETE WALK

6" CONCRETE PLATFORM PAVEMENT

9" CONCRETE PAVEMENT

STRUCTURAL SHELTER FOUNDATION

2' WIDE TACTILE WARNING STRIP

# RECOMMENDED PLAN (June 9, 2014) Subject to refinement through final design

CIVIL SITE PLAN - RECOMMENDED PLAN

5 10 20 GCALE IN FEET