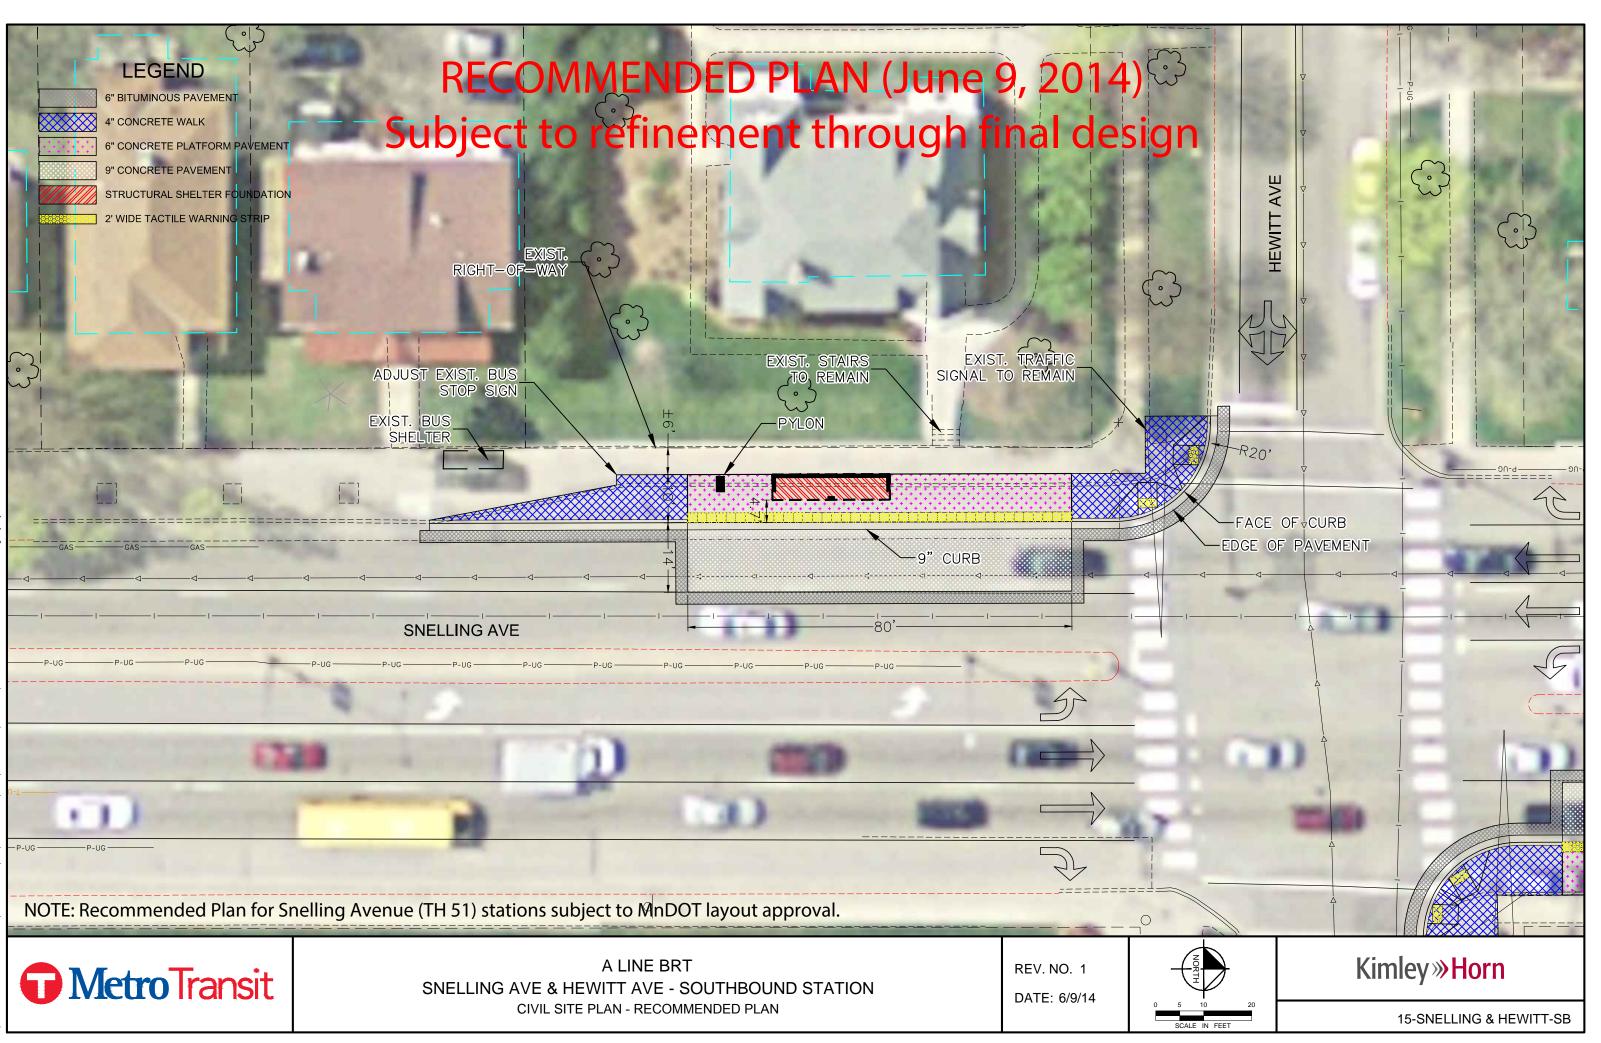

6" BITUMINOUS PAVEMENT

LEGEND

4" CONCRETE WALK

6" CONCRETE PLATFORM PAVEMENT

9" CONCRETE PAVEMENT

STRUCTURAL SHELTER FOUNDATION

2' WIDE TACTILE WARNING STRIP