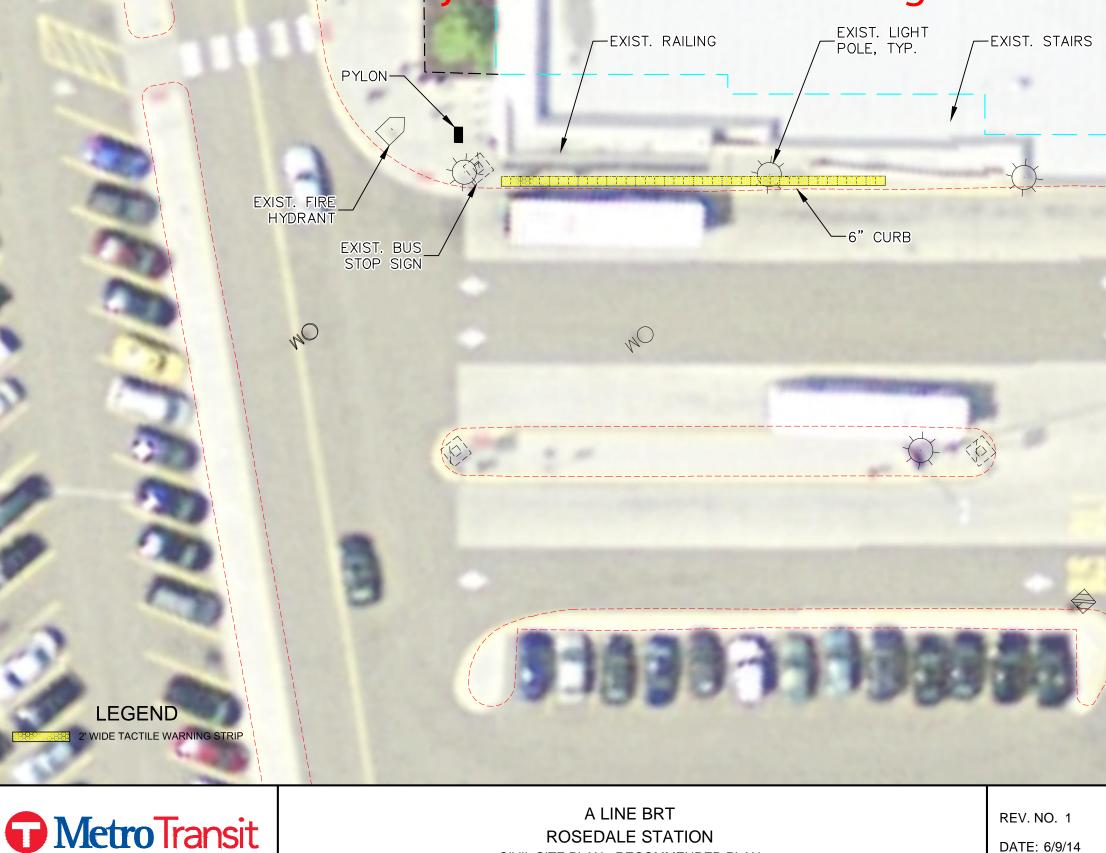

T-NEBRASKA-NB





- **6" BITUMINOUS PAVEMENT**
- 4" CONCRETE WALK
- **6" CONCRETE PLATFORM PAVEMENT**
- **9" CONCRETE PAVEMENT**
- STRUCTURAL SHELTER FOUNDATION

52

WIDE TACTILE WARNING STRIP

### Kimley **»Horn**

17-SNELLING & HOYT-NEBRASKA-SB











### LEGEND

6" BITUMINOUS PAVEMENT 4" CONCRETE WALK 6" CONCRETE PLATFORM PAVEMENT 9" CONCRETE PAVEMENT STRUCTURAL SHELTER FOUNDATION 2' WIDE TACTILE WARNING STRIP



### Kimley **»Horn**

19-SNELLING & ROSELAWN-SB







### LEGEND

**6" BITUMINOUS PAVEMENT 4" CONCRETE WALK** 6" CONCRETE PLATFORM PAVEMENT **9" CONCRETE PAVEMENT** STRUCTURAL SHELTER FOUNDATION 2' WIDE TACTILE WARNING STRIF

Ш

COUNTY ROAD

# Kimley **»Horn**

20-SNELLING & COUNTY ROAD B-SB



# RECOMMENDED PLAN (June 9, 2014) Subject to refinement through final design



CIVIL SITE PLAN - RECOMMENDED PLAN



5 10 20 GCALE IN FEET

# Kimley **»Horn**

21-ROSEDALE