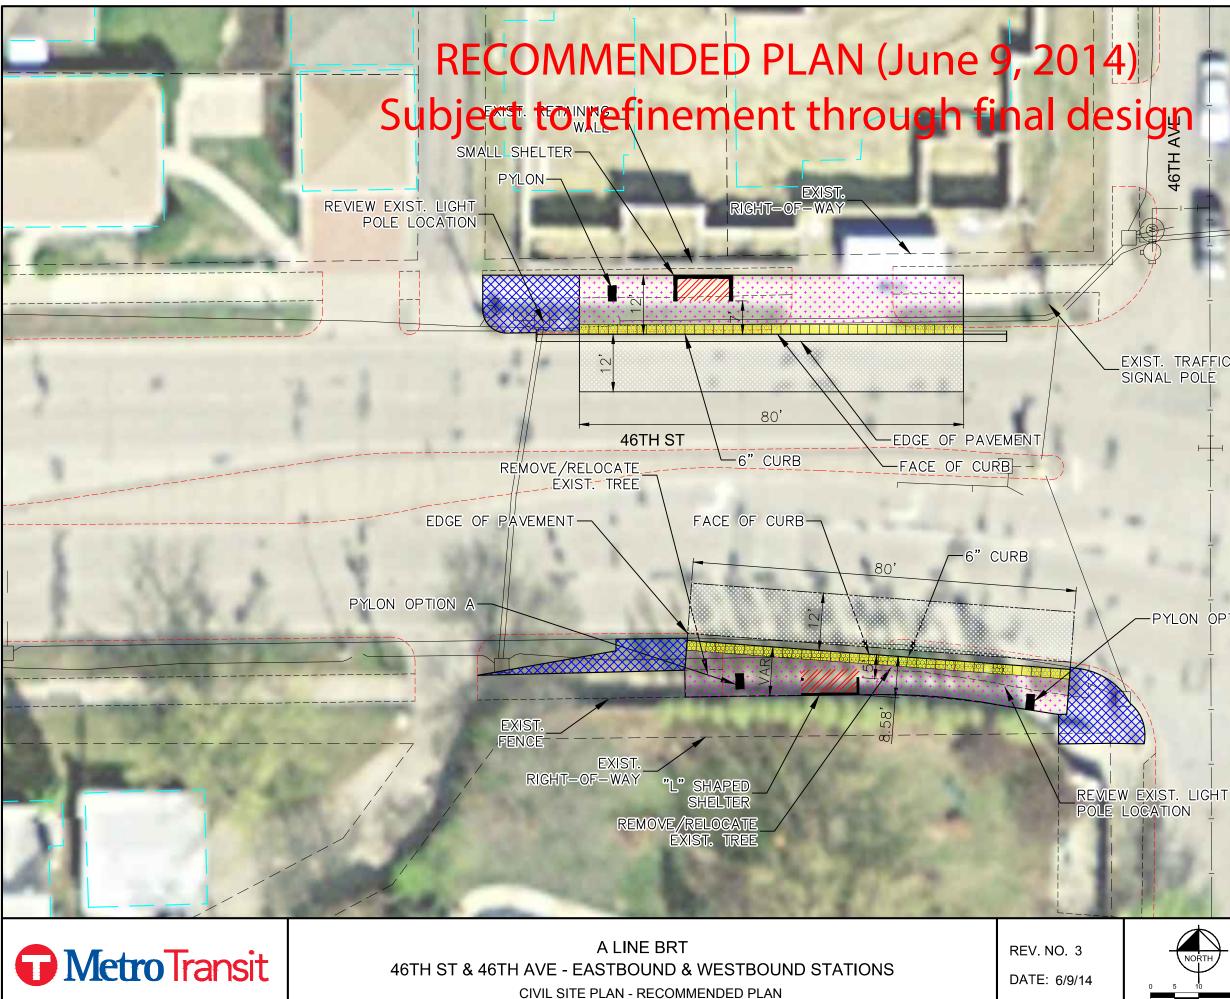

REVIEW EXIST. LIGHT

A LINE BRT SNELLING AVE & HOYT-NEBRASKA - NORTHBOUND STATION CIVIL SITE PLAN - RECOMMENDED PLAN

0/0

REV. NO. 1 DATE: 6/9/14

# RECOMMENDED PLAN (June 9, 2014) Subject to refinement through final design

CIVIL SITE PLAN - RECOMMENDED PLAN

5 10 20 GCALE IN FEET