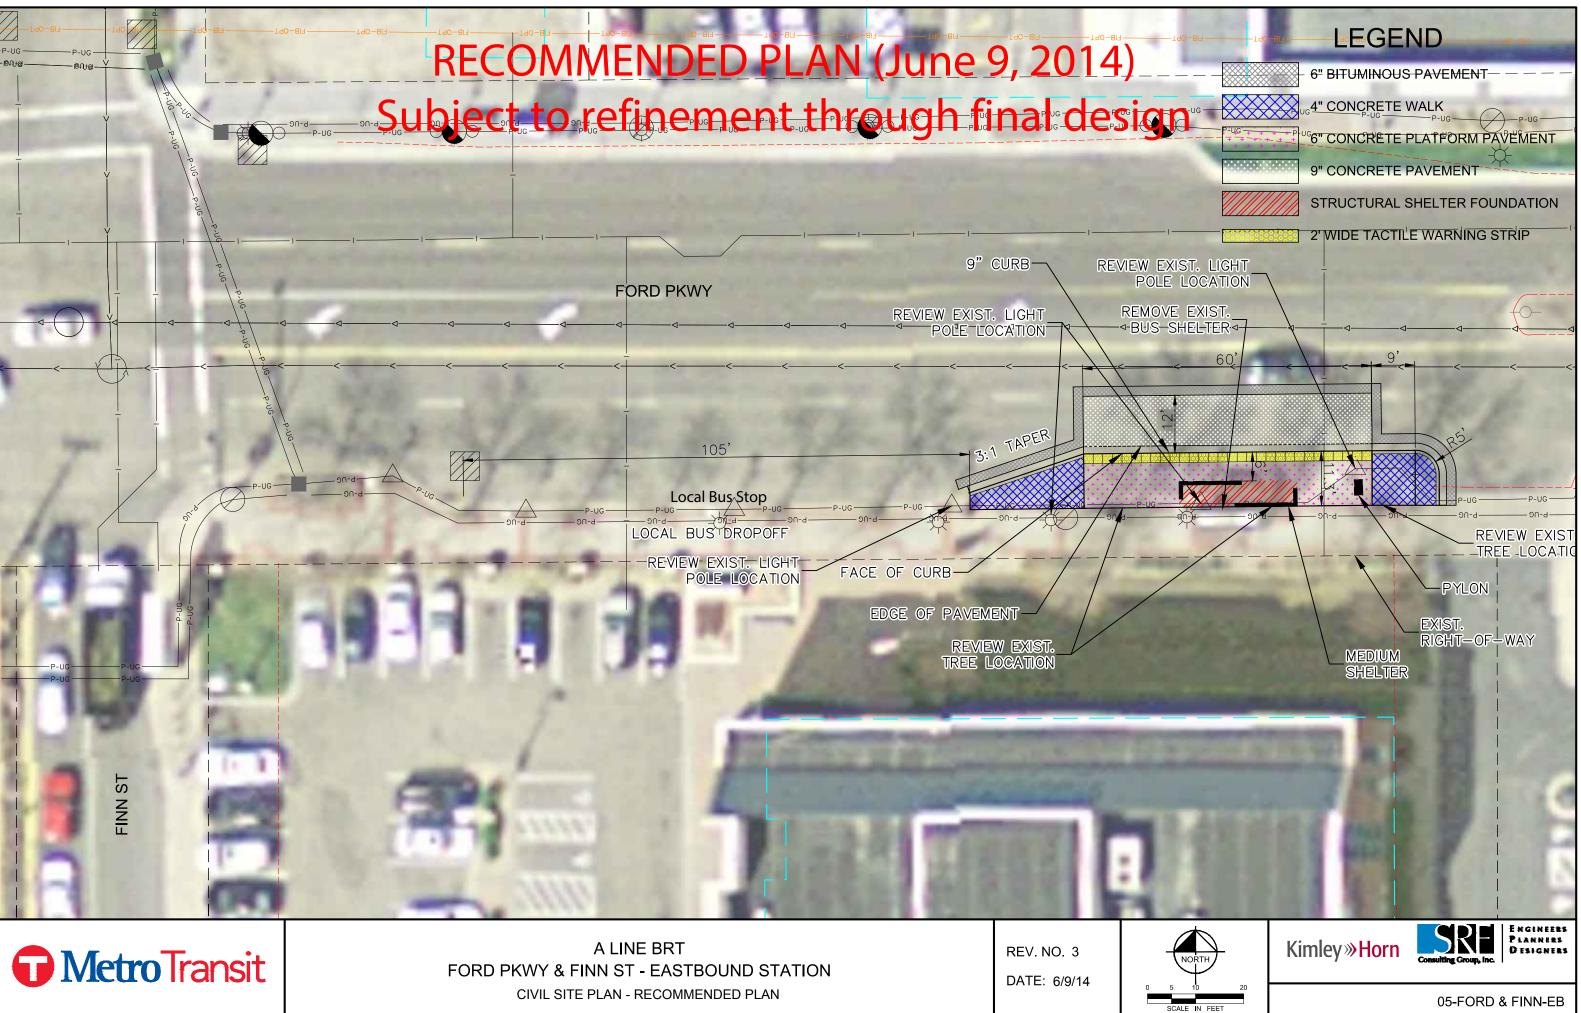

### LEGEND

6" BITUMINOUS PAVEMEN 4" CONCRETE WALK

6" CONCRETE PLATFORM PAVEMENT 9" CONCRETE PAVEMENT

STRUCTURAL SHELTER FOUNDATION 2' WIDE TACTILE WARNING STRIP

EXIST. TRAFFIC

PYLON OPTION B

Kimley **»Horn** 

6" BITUMINOUS PAVEMENT

LEGEND

4" CONCRETE WALK

6" CONCRETE PLATFORM PAVEMENT

9" CONCRETE PAVEMENT

STRUCTURAL SHELTER FOUNDATION

2' WIDE TACTILE WARNING STRIP

# RECOMMENDED PLAN (June 9, 2014) Subject to refinement through final design

CIVIL SITE PLAN - RECOMMENDED PLAN

5 10 20 GCALE IN FEET