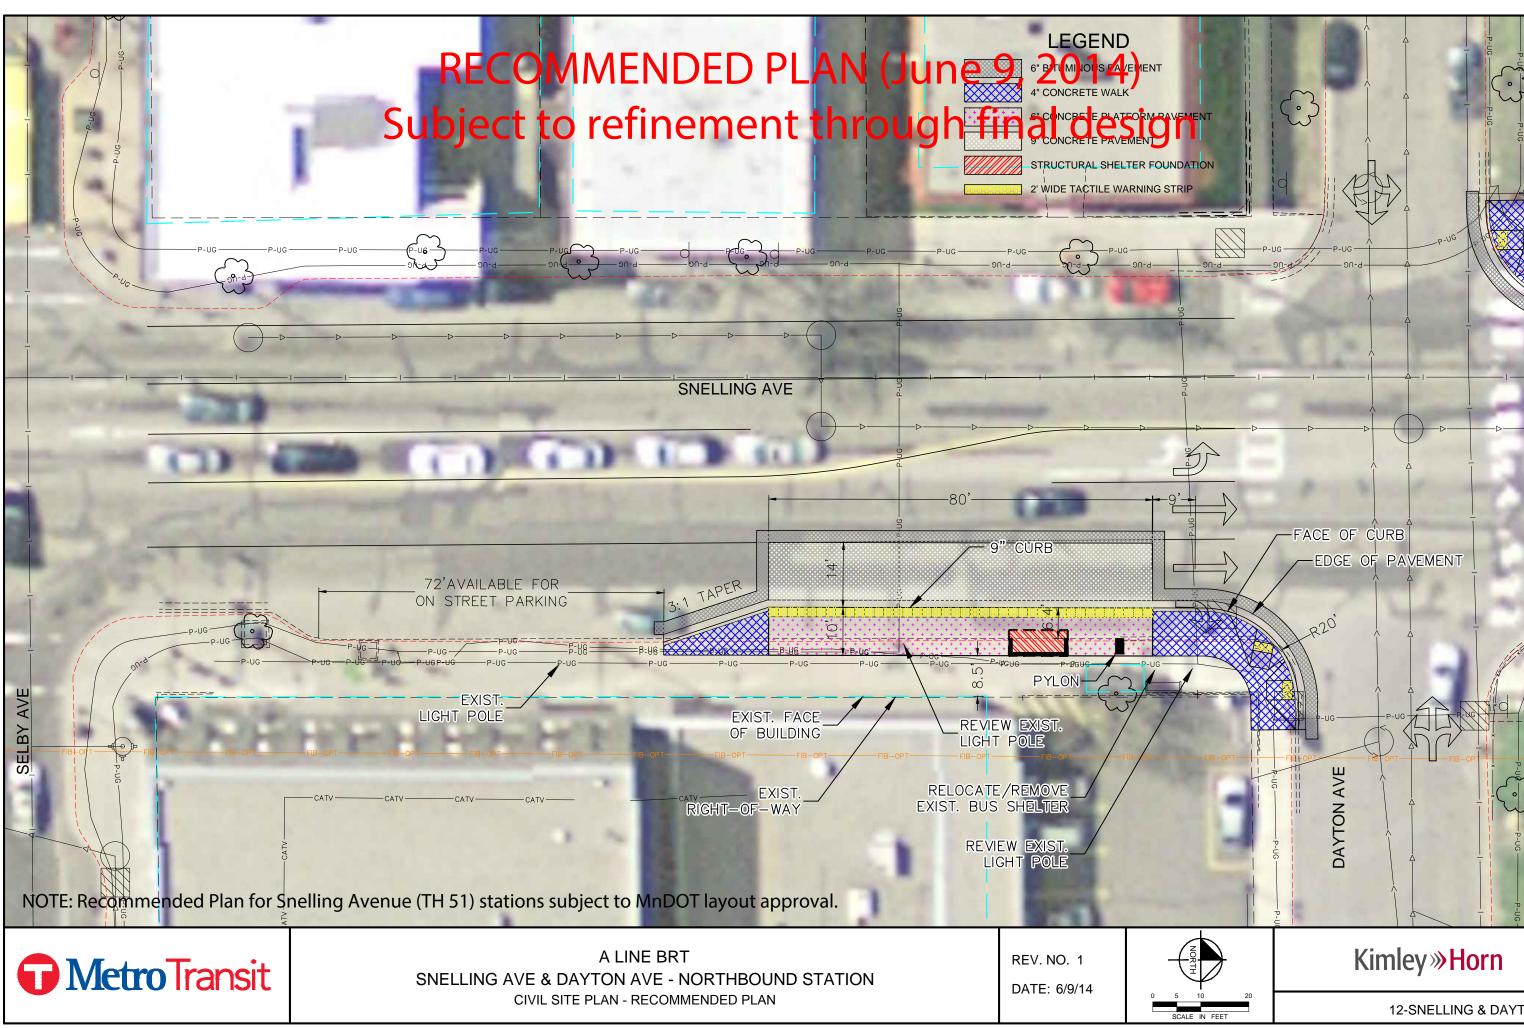

### LEGEND

6" BITUMINOUS PAVEMEN 4" CONCRETE WALK

6" CONCRETE PLATFORM PAVEMENT 9" CONCRETE PAVEMENT

STRUCTURAL SHELTER FOUNDATION 2' WIDE TACTILE WARNING STRIP

EXIST. TRAFFIC

PYLON OPTION B

Kimley **»Horn** 

6" BITUMINOUS PAVEMENT

LEGEND

4" CONCRETE WALK

6" CONCRETE PLATFORM PAVEMENT

9" CONCRETE PAVEMENT

STRUCTURAL SHELTER FOUNDATION

2' WIDE TACTILE WARNING STRIP