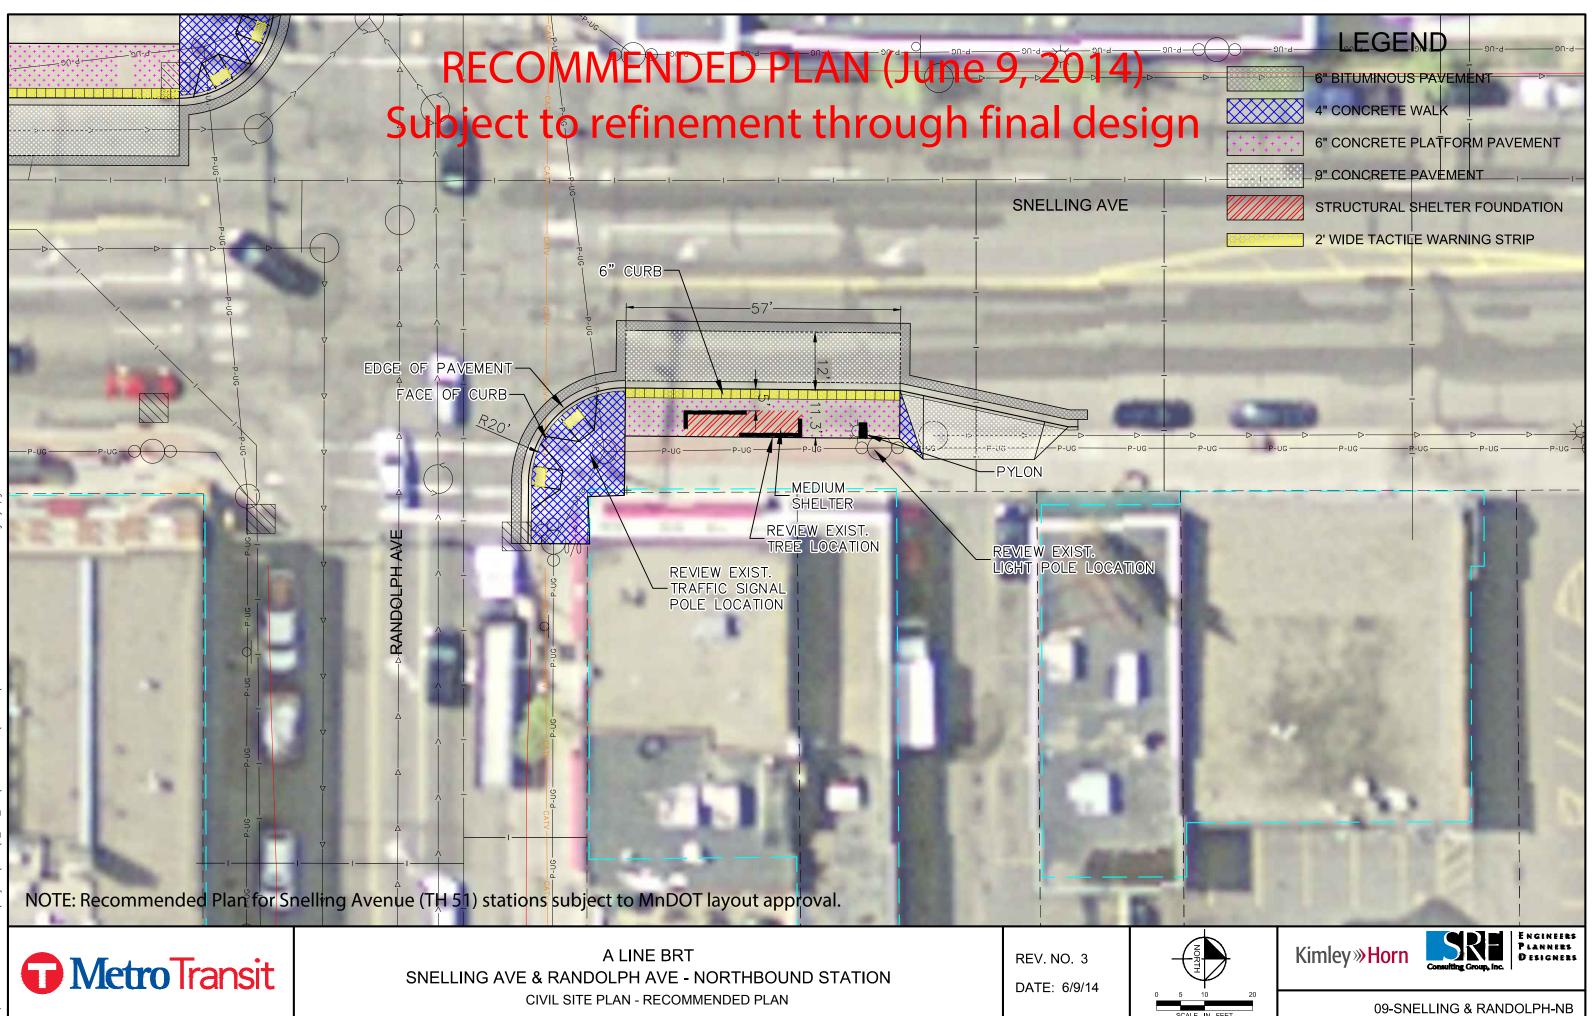

6" BITUMINOUS PAVEMENT

LEGEND

4" CONCRETE WALK

6" CONCRETE PLATFORM PAVEMENT

9" CONCRETE PAVEMENT

STRUCTURAL SHELTER FOUNDATION

2' WIDE TACTILE WARNING STRIP

# RECOMMENDED PLAN (June 9, 2014) Subject to refinement through final design

CIVIL SITE PLAN - RECOMMENDED PLAN

5 10 20 GCALE IN FEET