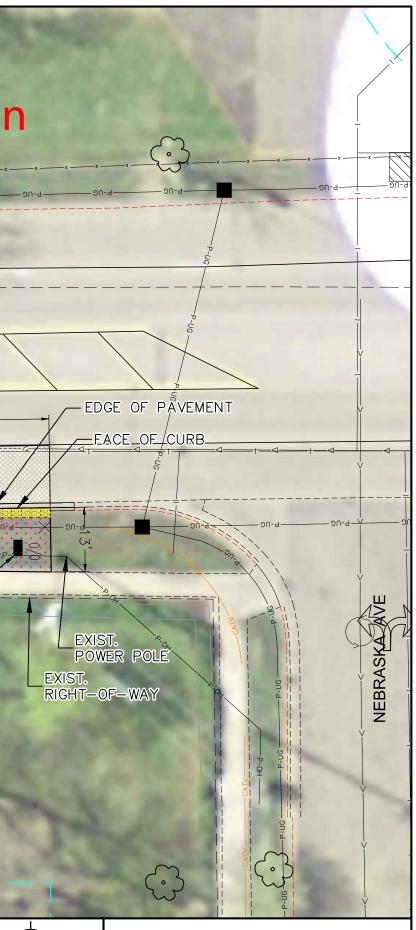

### Kimley **»Horn**

17-SNELLING & HOYT-NEBRASKA-NB

- **6" BITUMINOUS PAVEMENT**
- 4" CONCRETE WALK
- **6" CONCRETE PLATFORM PAVEMENT**
- **9" CONCRETE PAVEMENT**
- STRUCTURAL SHELTER FOUNDATION

52

WIDE TACTILE WARNING STRIP