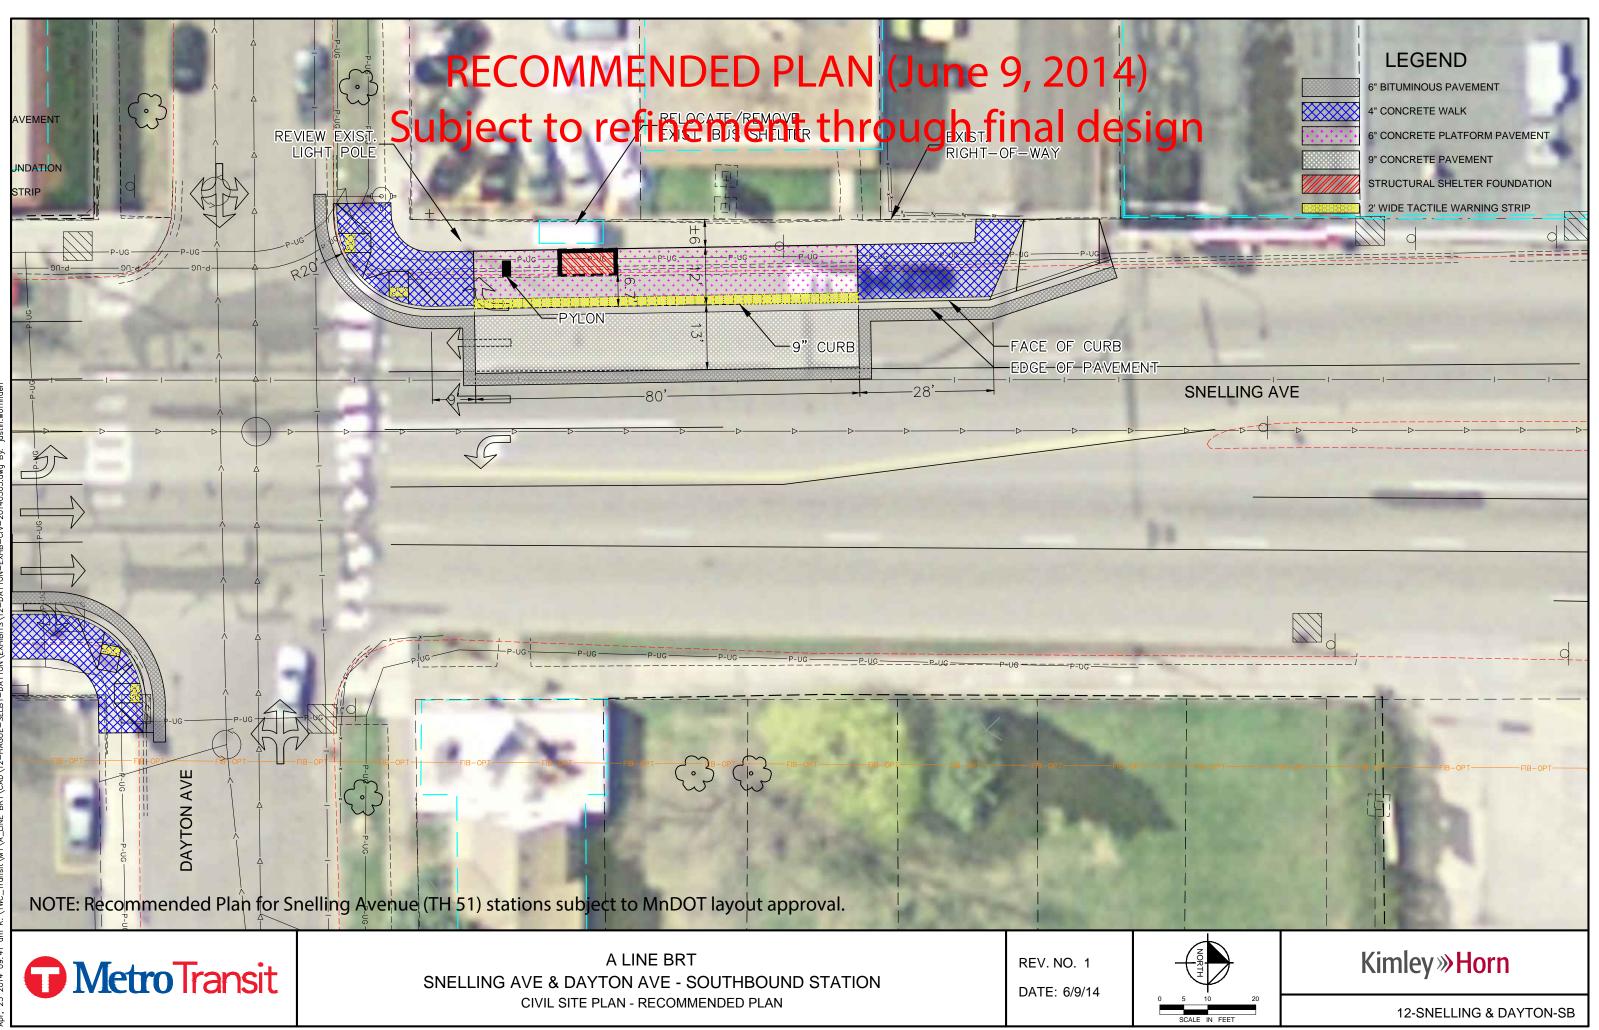

6" BITUMINOUS PAVEMENT

LEGEND

4" CONCRETE WALK

6" CONCRETE PLATFORM PAVEMENT

9" CONCRETE PAVEMENT

STRUCTURAL SHELTER FOUNDATION

2' WIDE TACTILE WARNING STRIP