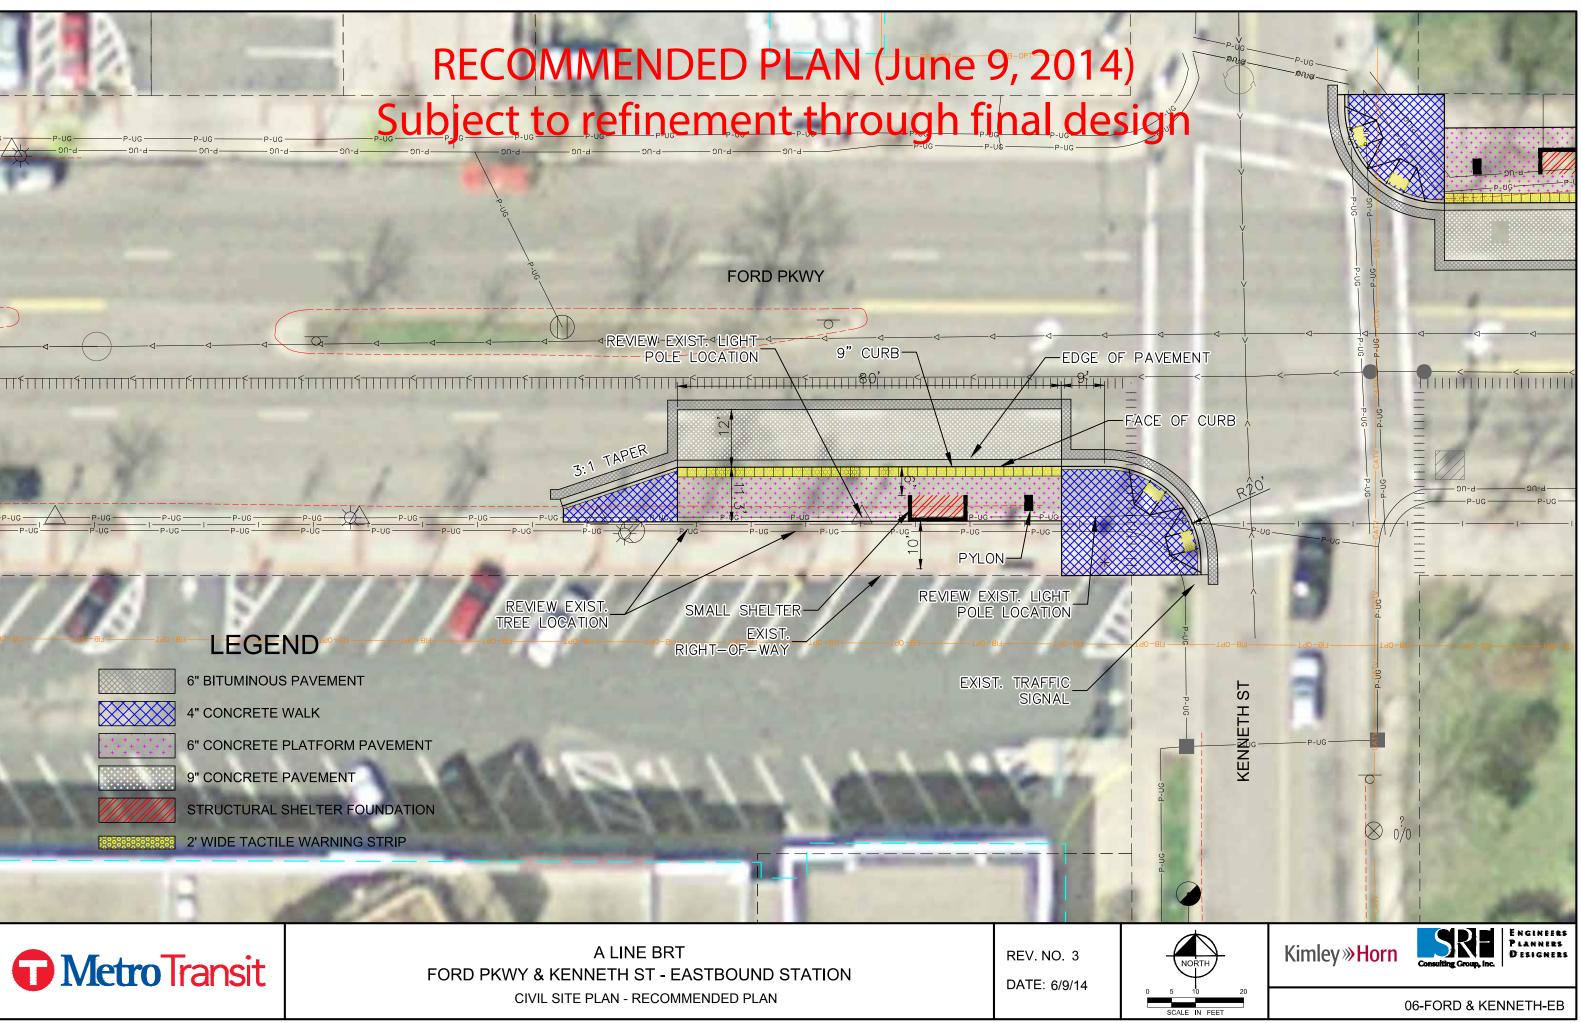

### LEGEND

6" BITUMINOUS PAVEMEN 4" CONCRETE WALK

6" CONCRETE PLATFORM PAVEMENT 9" CONCRETE PAVEMENT

STRUCTURAL SHELTER FOUNDATION 2' WIDE TACTILE WARNING STRIP

EXIST. TRAFFIC

PYLON OPTION B

Kimley **»Horn** 

6" BITUMINOUS PAVEMENT

LEGEND

4" CONCRETE WALK

6" CONCRETE PLATFORM PAVEMENT

9" CONCRETE PAVEMENT

STRUCTURAL SHELTER FOUNDATION

2' WIDE TACTILE WARNING STRIP