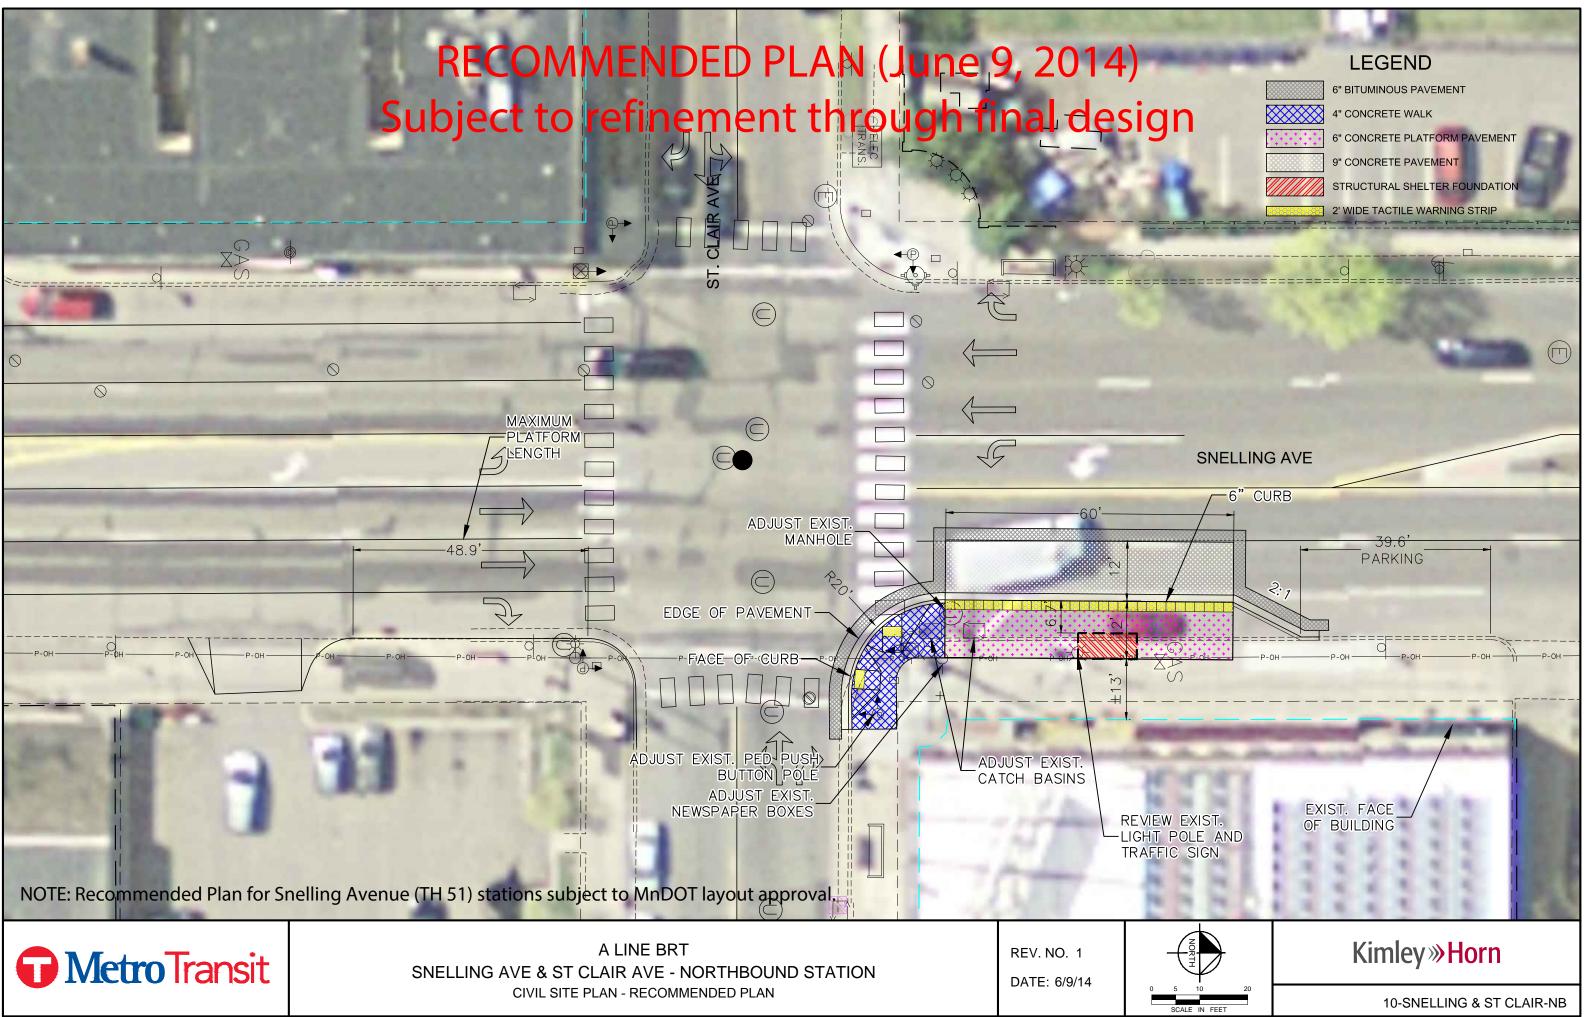

### LEGEND

6" BITUMINOUS PAVEMEN 4" CONCRETE WALK

6" CONCRETE PLATFORM PAVEMENT 9" CONCRETE PAVEMENT

STRUCTURAL SHELTER FOUNDATION 2' WIDE TACTILE WARNING STRIP

EXIST. TRAFFIC

PYLON OPTION B

Kimley **»Horn** 

6" BITUMINOUS PAVEMENT

LEGEND

4" CONCRETE WALK

6" CONCRETE PLATFORM PAVEMENT

9" CONCRETE PAVEMENT

STRUCTURAL SHELTER FOUNDATION

2' WIDE TACTILE WARNING STRIP

# RECOMMENDED PLAN (June 9, 2014) Subject to refinement through final design

CIVIL SITE PLAN - RECOMMENDED PLAN

5 10 20 GCALE IN FEET