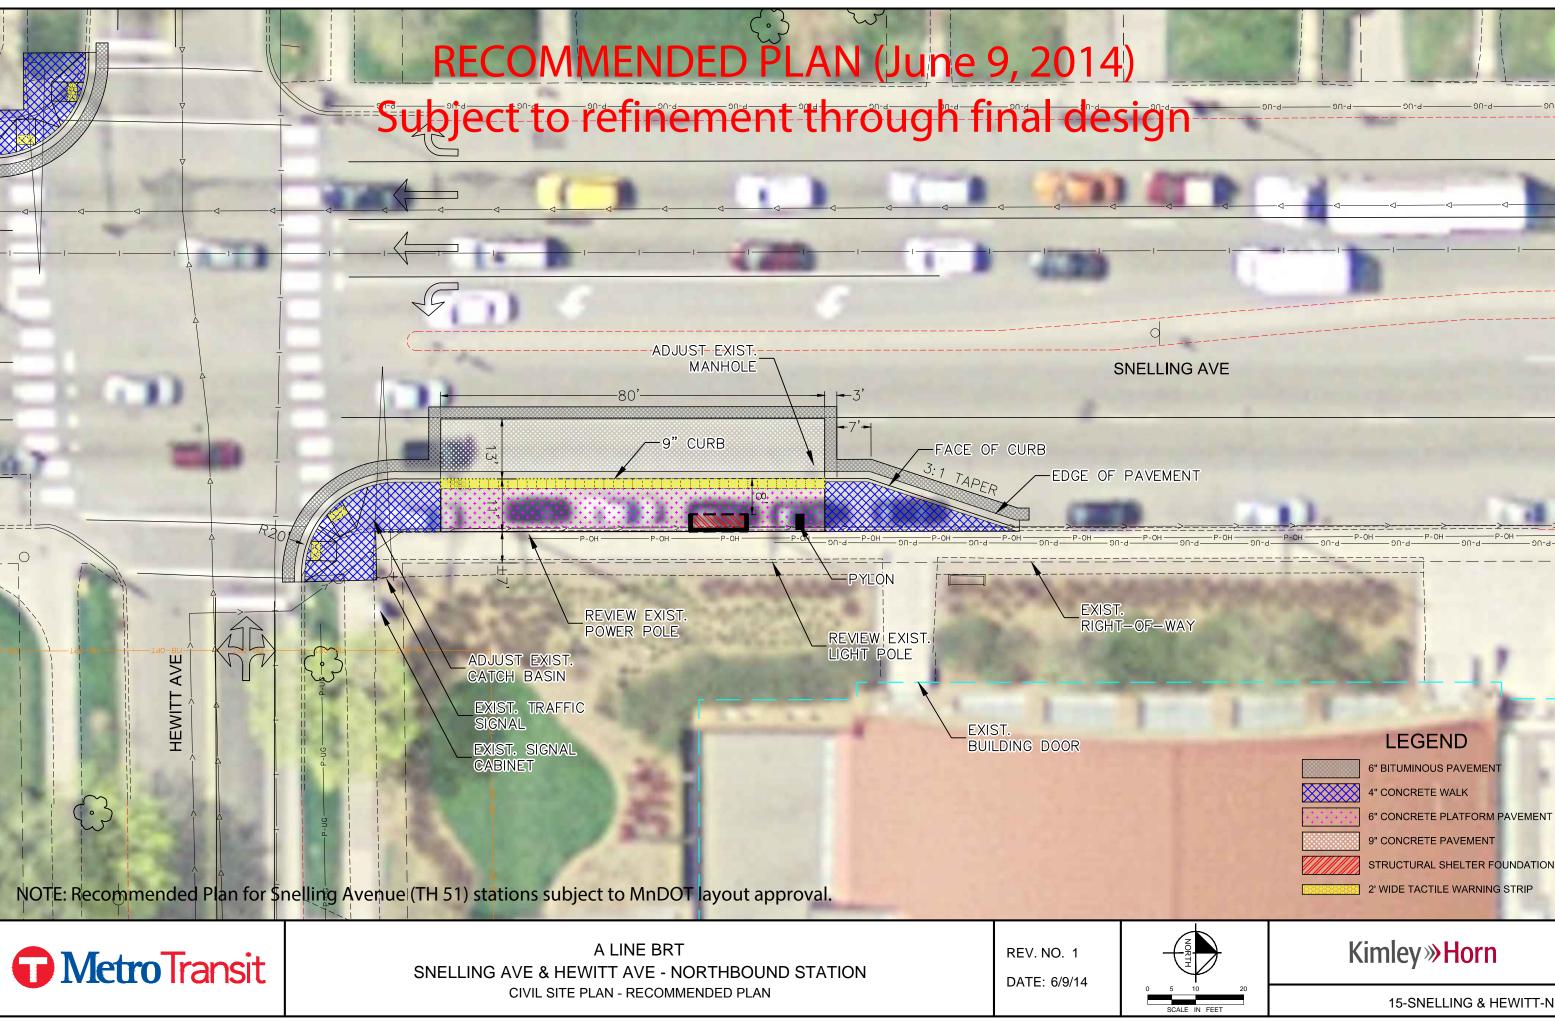

ENGINEERS PLANNERS DESIGNERS

03-46TH & 46TH-EB & WB

Apr, 23 2014 08:39 am H: \Projects\8385\A\_LINE\_BRT\09-RANDOLPH\EXHIBITS\09-RANDOLPH-EXHB-CIV-20140307.

12-SNELLING & DAYTON-NB

**15-SNELLING & HEWITT-NB** 

6" BITUMINOUS PAVEMENT

LEGEND

4" CONCRETE WALK

6" CONCRETE PLATFORM PAVEMENT

9" CONCRETE PAVEMENT

STRUCTURAL SHELTER FOUNDATION

2' WIDE TACTILE WARNING STRIP