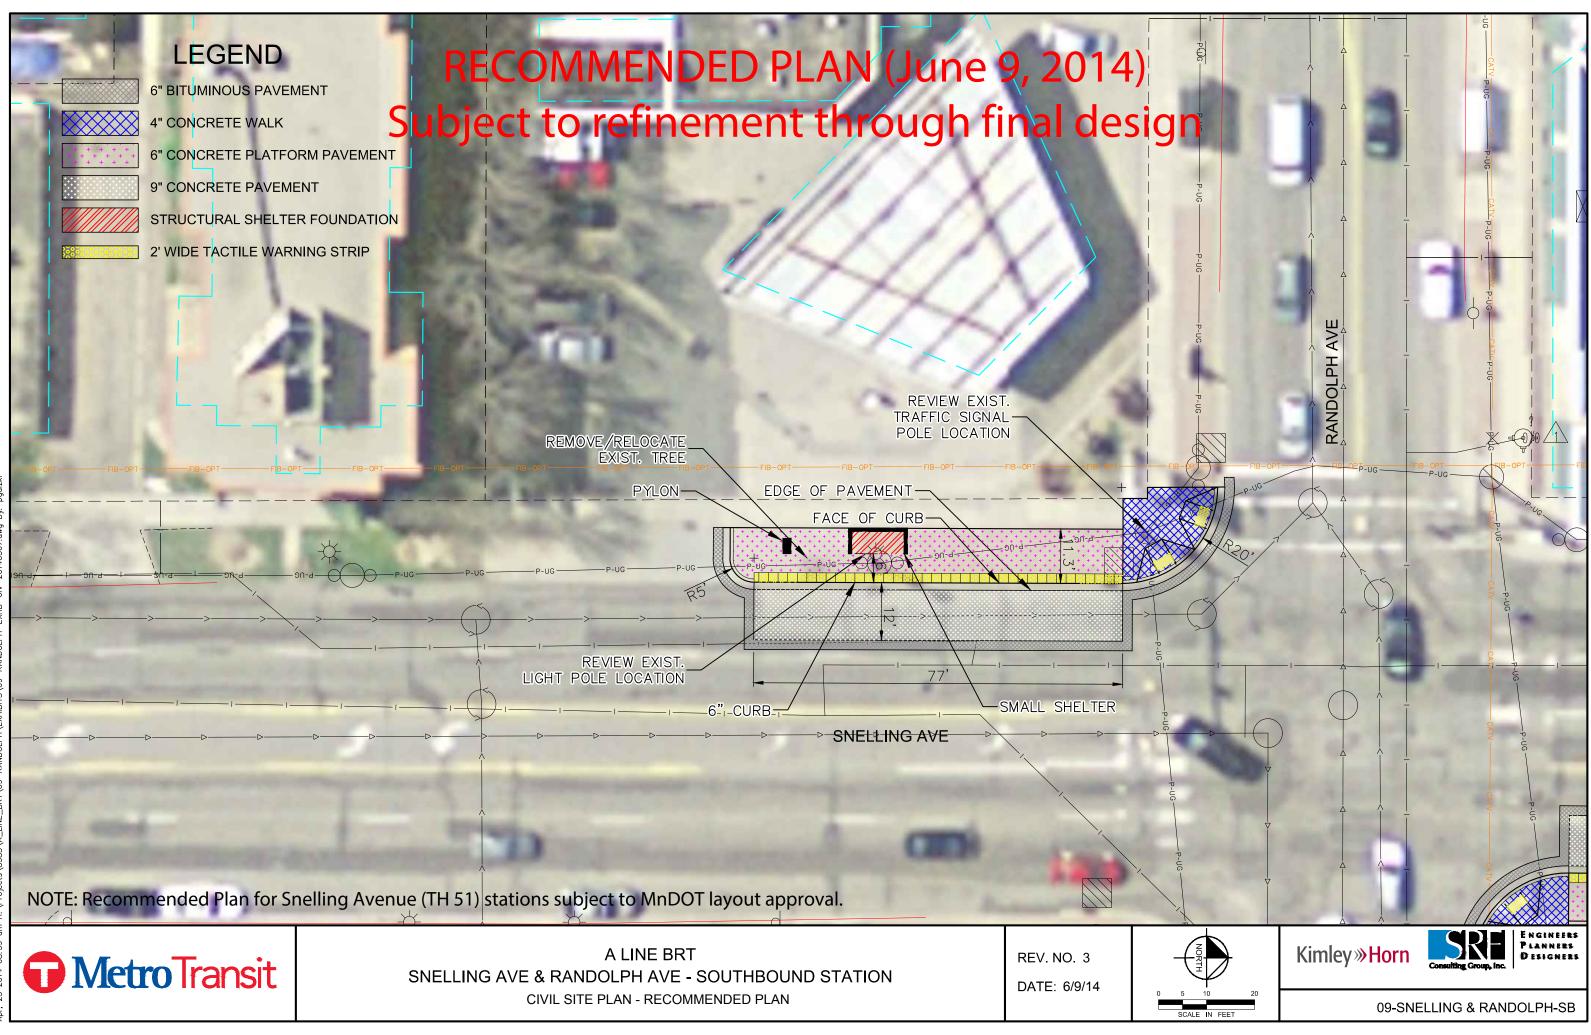

6" BITUMINOUS PAVEMENT

LEGEND

4" CONCRETE WALK

6" CONCRETE PLATFORM PAVEMENT

9" CONCRETE PAVEMENT

STRUCTURAL SHELTER FOUNDATION

2' WIDE TACTILE WARNING STRIP

# RECOMMENDED PLAN (June 9, 2014) Subject to refinement through final design

CIVIL SITE PLAN - RECOMMENDED PLAN

5 10 20 GCALE IN FEET