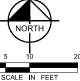

### LEGEND

6" BITUMINOUS PAVEMEN 4" CONCRETE WALK

6" CONCRETE PLATFORM PAVEMENT 9" CONCRETE PAVEMENT

STRUCTURAL SHELTER FOUNDATION 2' WIDE TACTILE WARNING STRIP

EXIST. TRAFFIC

PYLON OPTION B

Kimley **»Horn** 

6" BITUMINOUS PAVEMENT

LEGEND

4" CONCRETE WALK

6" CONCRETE PLATFORM PAVEMENT

9" CONCRETE PAVEMENT

STRUCTURAL SHELTER FOUNDATION

2' WIDE TACTILE WARNING STRIP

# RECOMMENDED PLAN (June 9, 2014) Subject to refinement through final design

CIVIL SITE PLAN - RECOMMENDED PLAN

5 10 20 GCALE IN FEET