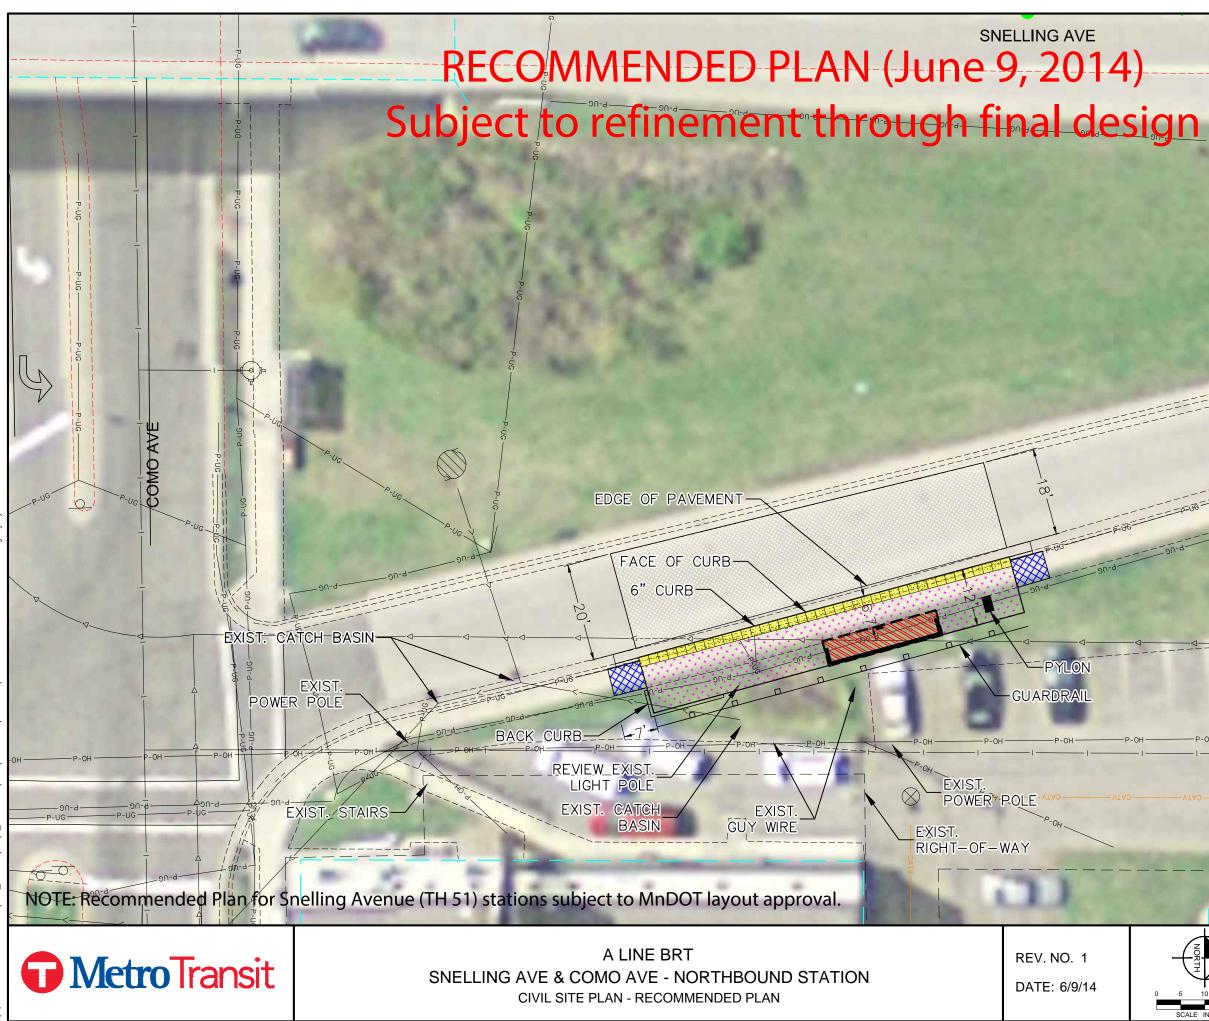

### Kimley **»Horn**

16-SNELLING & COMO-NB

**SNELLING AVE** 

EXIST. POWER POLE

6" CURB

-80'-

POLE

PYLON