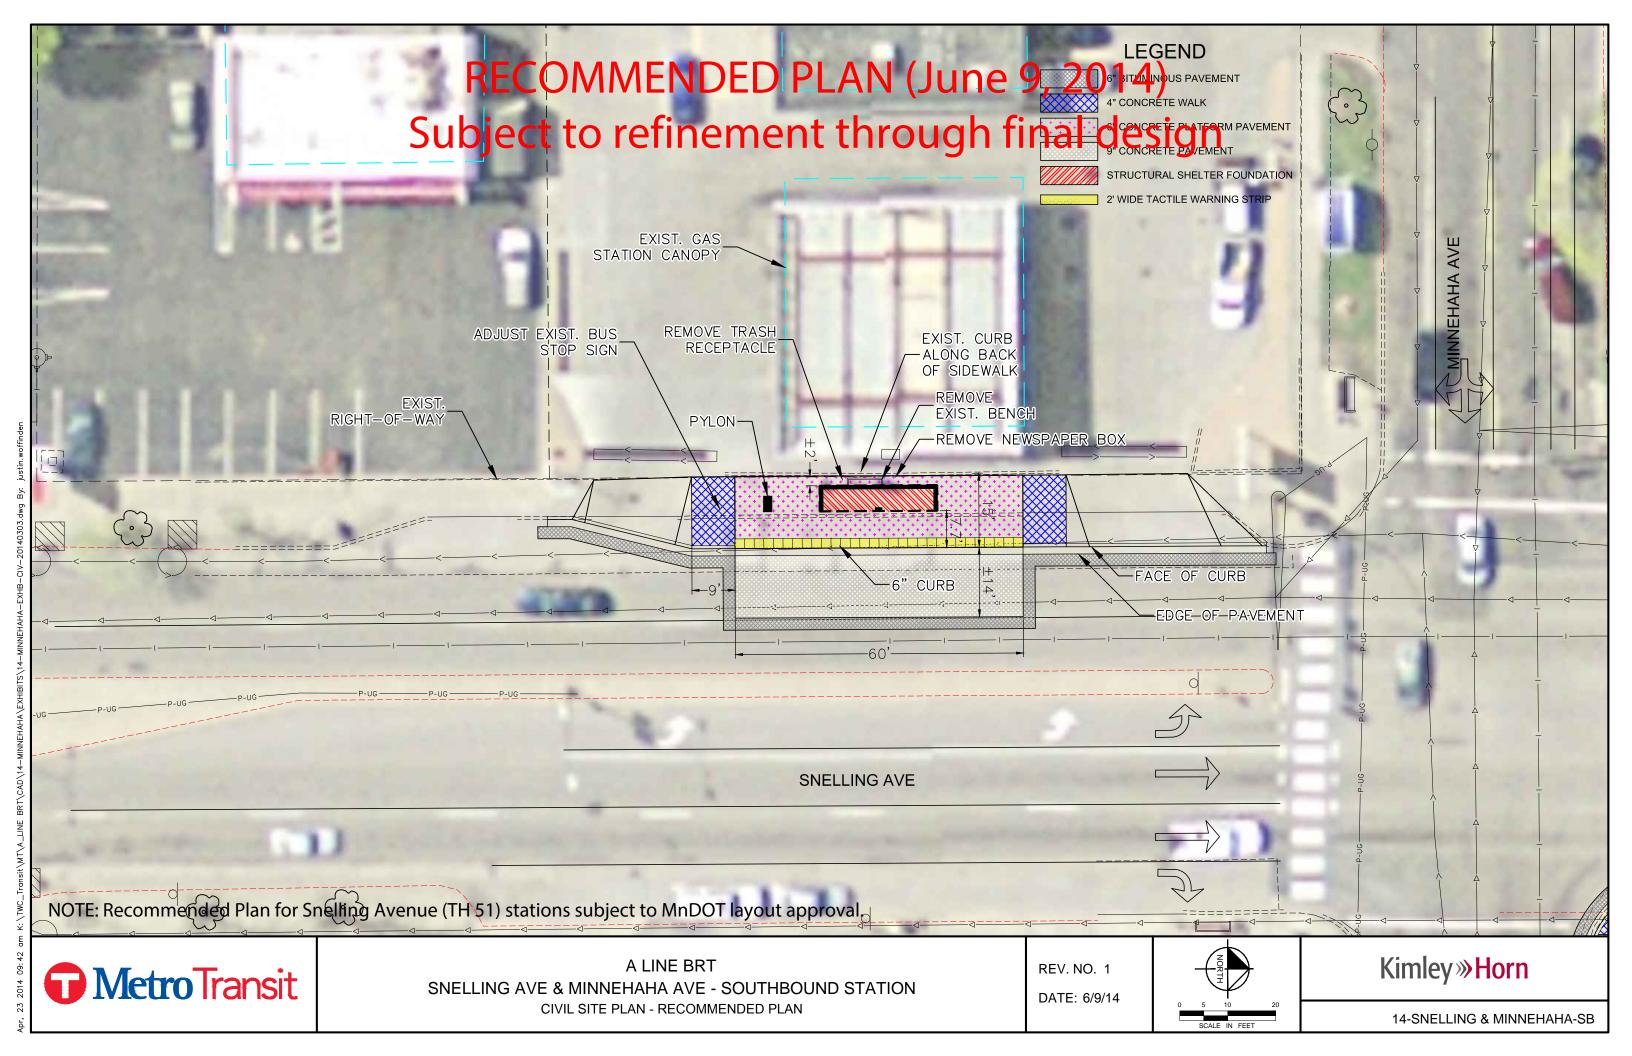

### LEGEND

6" BITUMINOUS PAVEMEN 4" CONCRETE WALK

6" CONCRETE PLATFORM PAVEMENT 9" CONCRETE PAVEMENT

STRUCTURAL SHELTER FOUNDATION 2' WIDE TACTILE WARNING STRIP

EXIST. TRAFFIC

PYLON OPTION B

Kimley **»Horn** 

# RECOMMENDED PLAN (June 9, 2014) Subject to refinement through final design

CIVIL SITE PLAN - RECOMMENDED PLAN

5 10 20 GCALE IN FEET