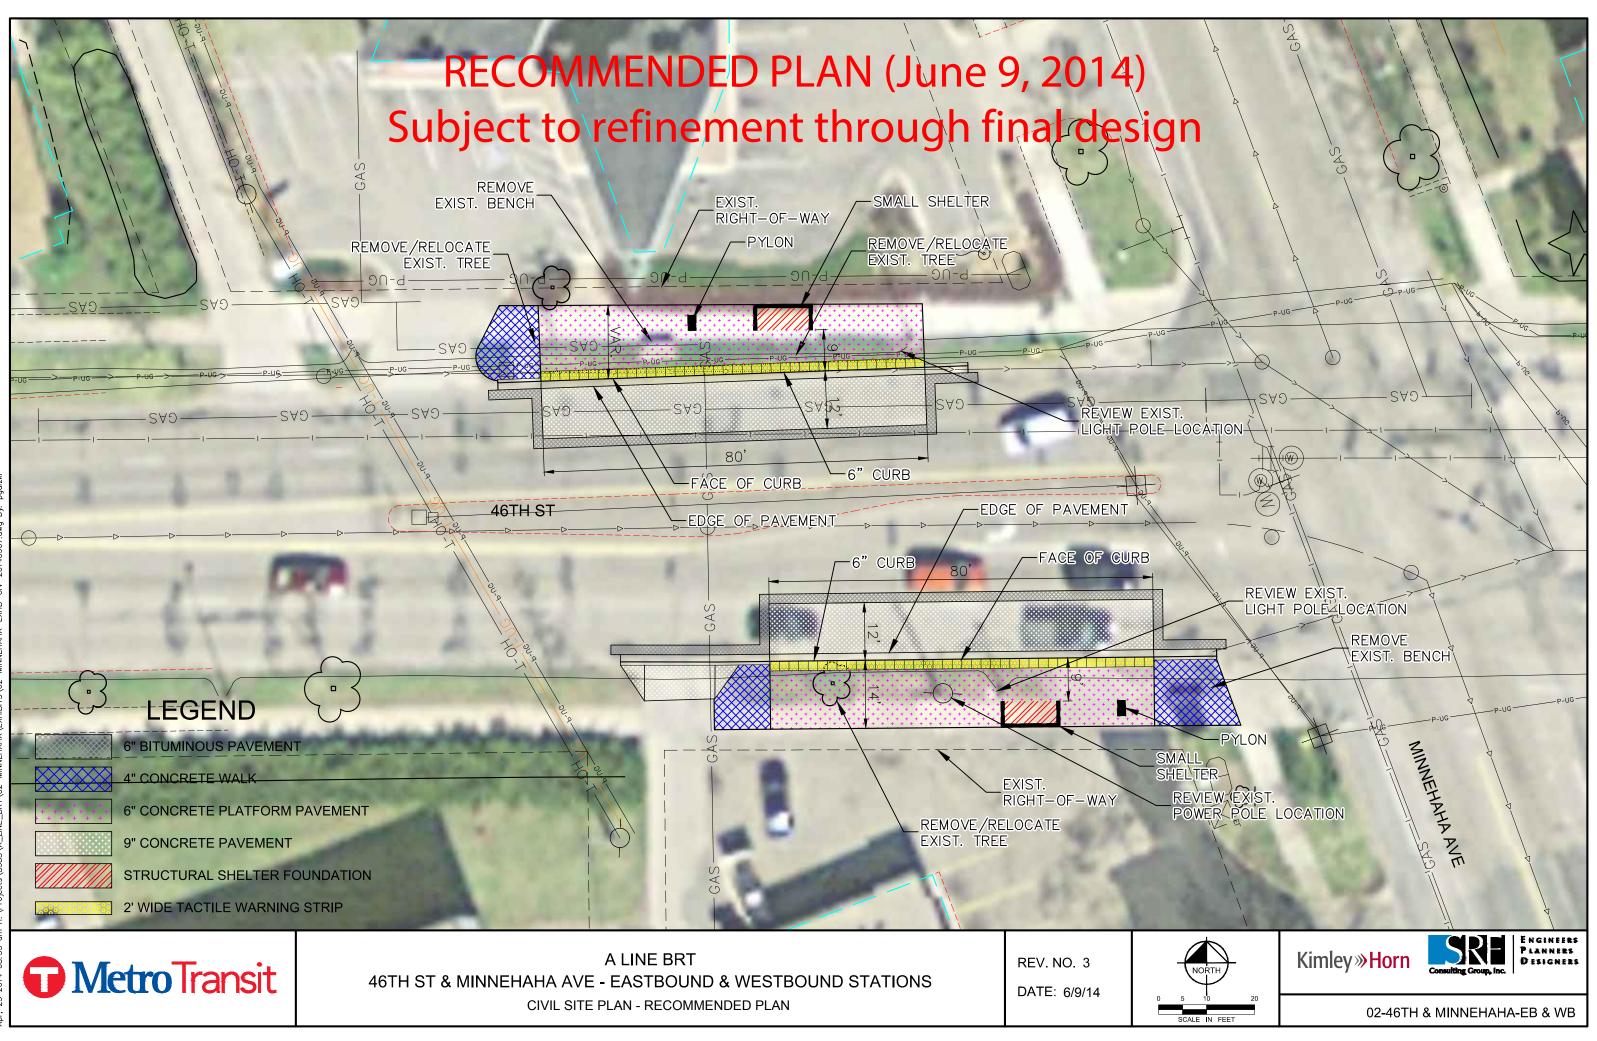

6" BITUMINOUS PAVEMENT

LEGEND

4" CONCRETE WALK

6" CONCRETE PLATFORM PAVEMENT

9" CONCRETE PAVEMENT

STRUCTURAL SHELTER FOUNDATION

2' WIDE TACTILE WARNING STRIP