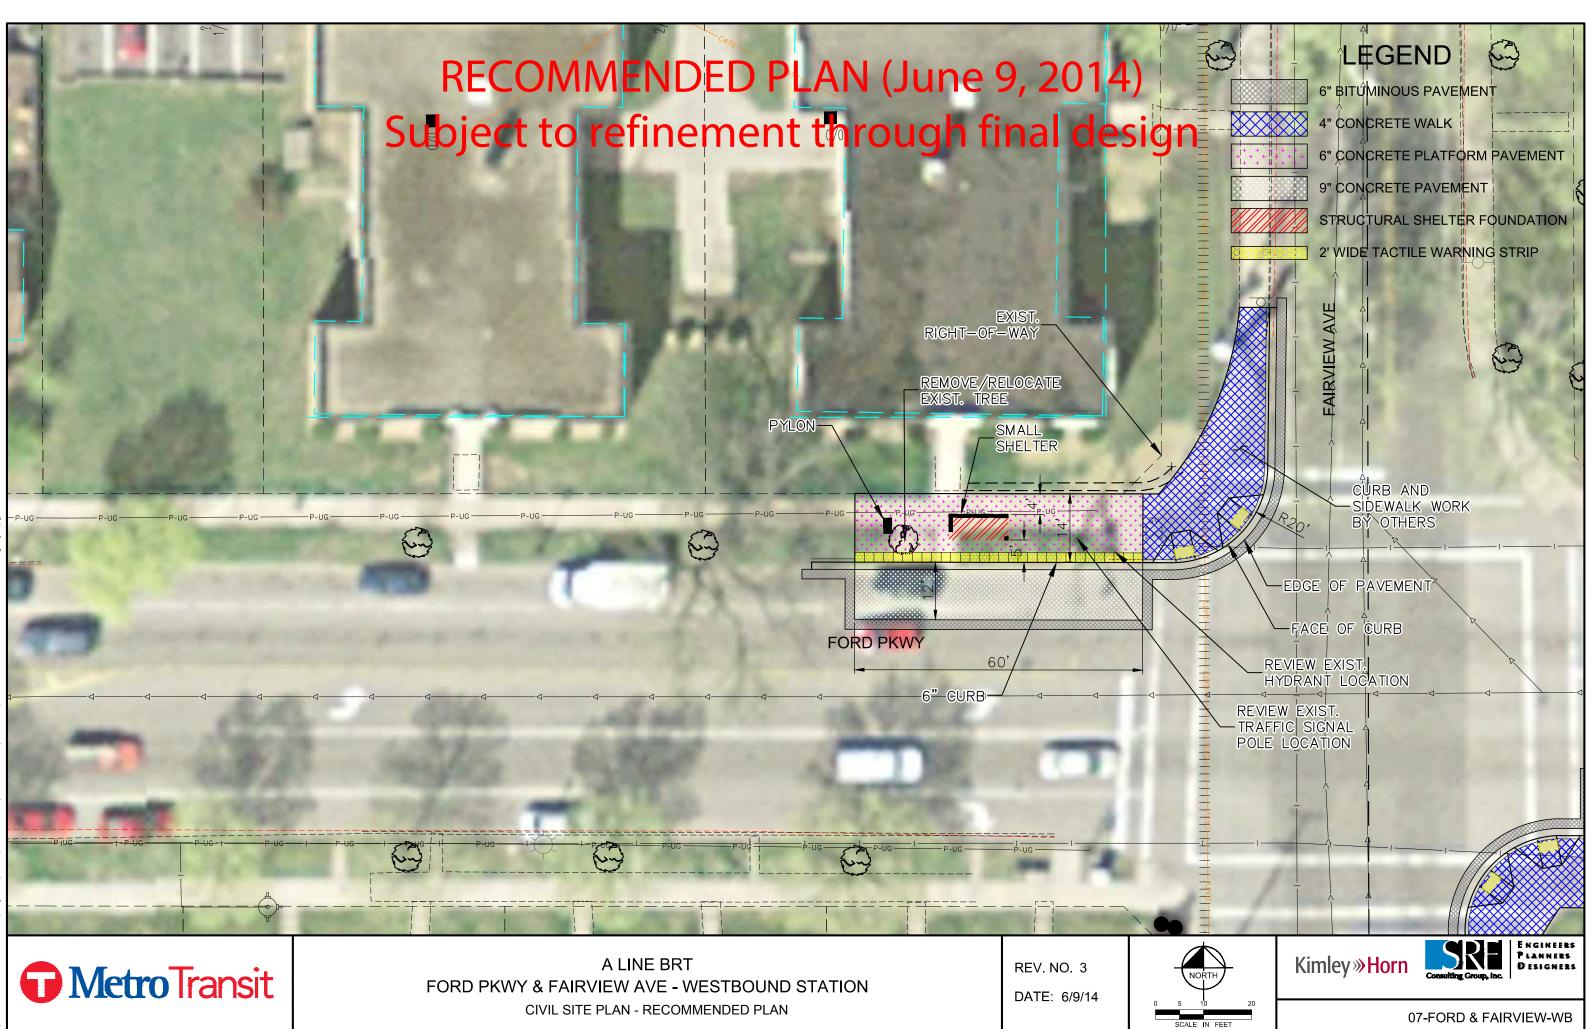

# RECOMMENDED PLAN (June 9, 2014) Subject to refinement through final design

CIVIL SITE PLAN - RECOMMENDED PLAN

5 10 20 GCALE IN FEET