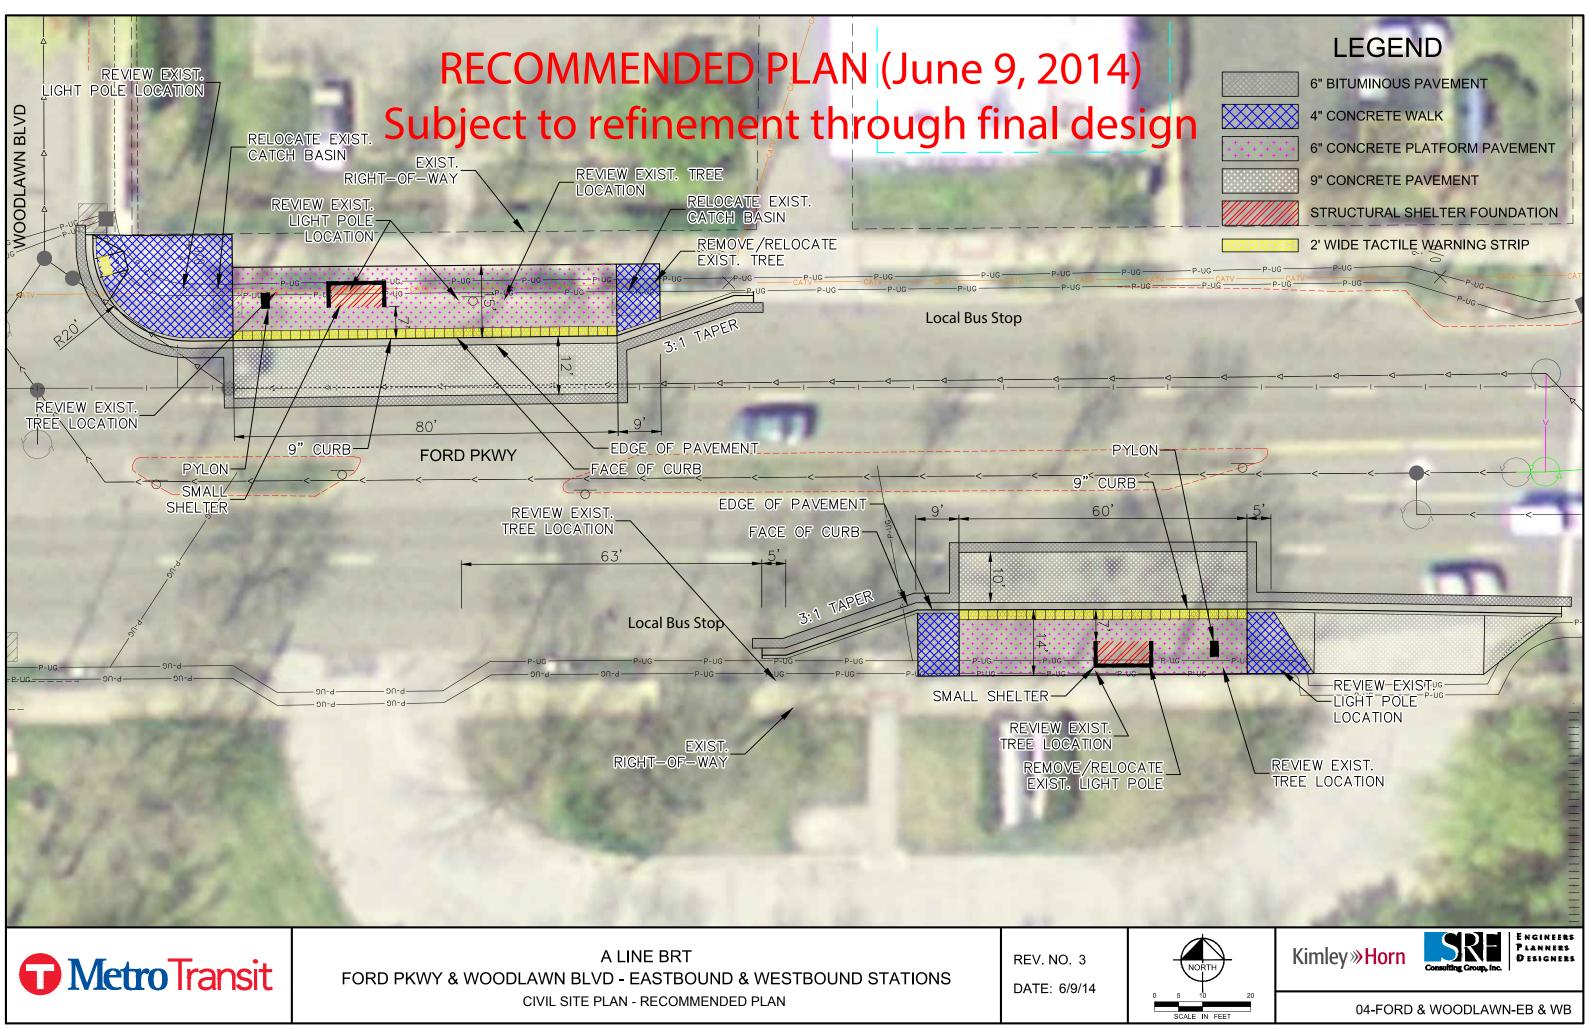

### LEGEND

6" BITUMINOUS PAVEMEN 4" CONCRETE WALK

6" CONCRETE PLATFORM PAVEMENT 9" CONCRETE PAVEMENT

STRUCTURAL SHELTER FOUNDATION 2' WIDE TACTILE WARNING STRIP

EXIST. TRAFFIC

PYLON OPTION B

Kimley **»Horn** 

6" BITUMINOUS PAVEMENT

LEGEND

4" CONCRETE WALK

6" CONCRETE PLATFORM PAVEMENT

9" CONCRETE PAVEMENT

STRUCTURAL SHELTER FOUNDATION

2' WIDE TACTILE WARNING STRIP

# RECOMMENDED PLAN (June 9, 2014) Subject to refinement through final design

CIVIL SITE PLAN - RECOMMENDED PLAN

5 10 20 GCALE IN FEET