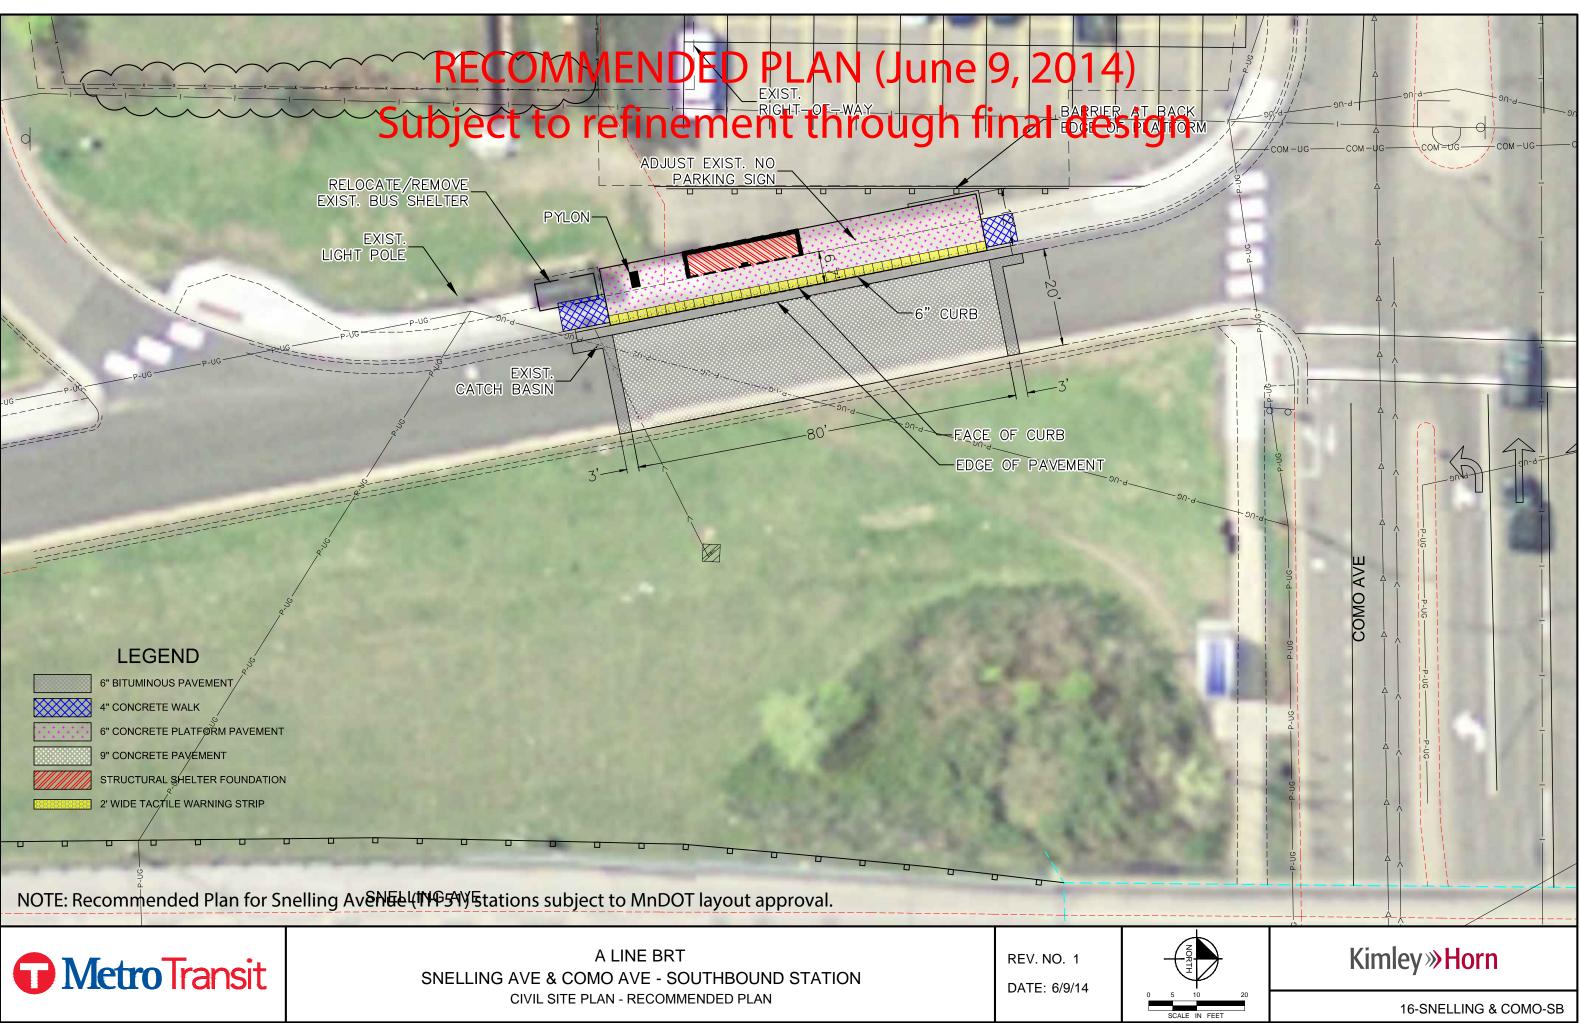

# RECOMMENDED PLAN (June 9, 2014) Subject to refinement through final design

CIVIL SITE PLAN - RECOMMENDED PLAN

5 10 20 GCALE IN FEET

### Kimley **»Horn**

16-SNELLING & COMO-NB

**SNELLING AVE** 

EXIST. POWER POLE

6" CURB

-80'-

POLE

PYLON