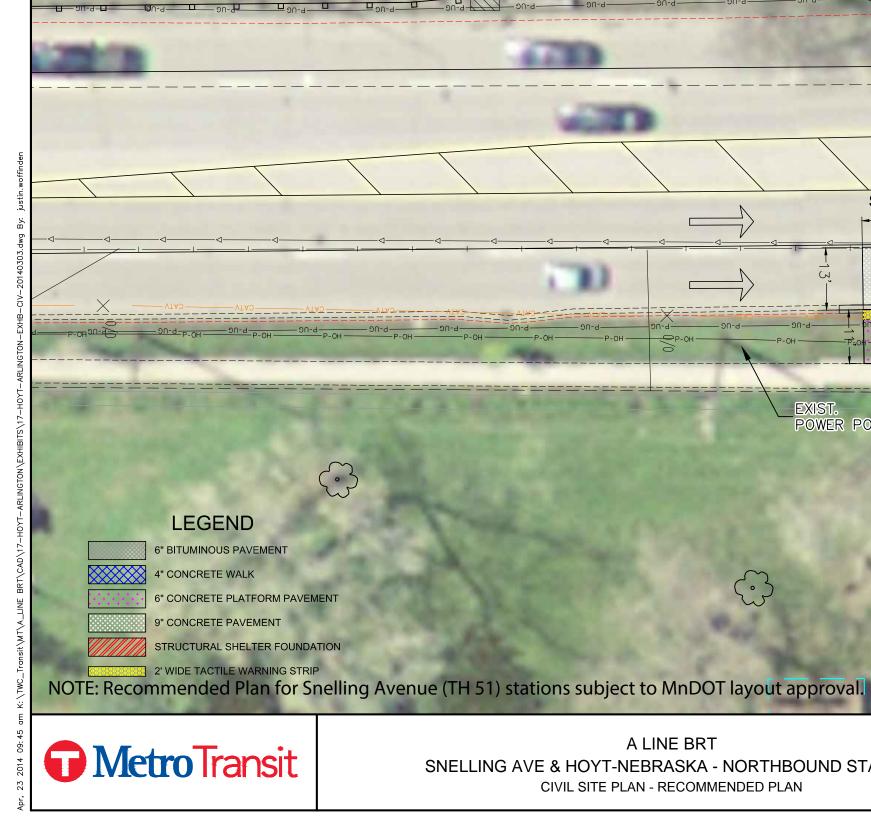

### Kimley **»Horn**

17-SNELLING & HOYT-NEBRASKA-NB

- **6" BITUMINOUS PAVEMENT**
- 4" CONCRETE WALK
- **6" CONCRETE PLATFORM PAVEMENT**
- **9" CONCRETE PAVEMENT**
- STRUCTURAL SHELTER FOUNDATION

52

WIDE TACTILE WARNING STRIP