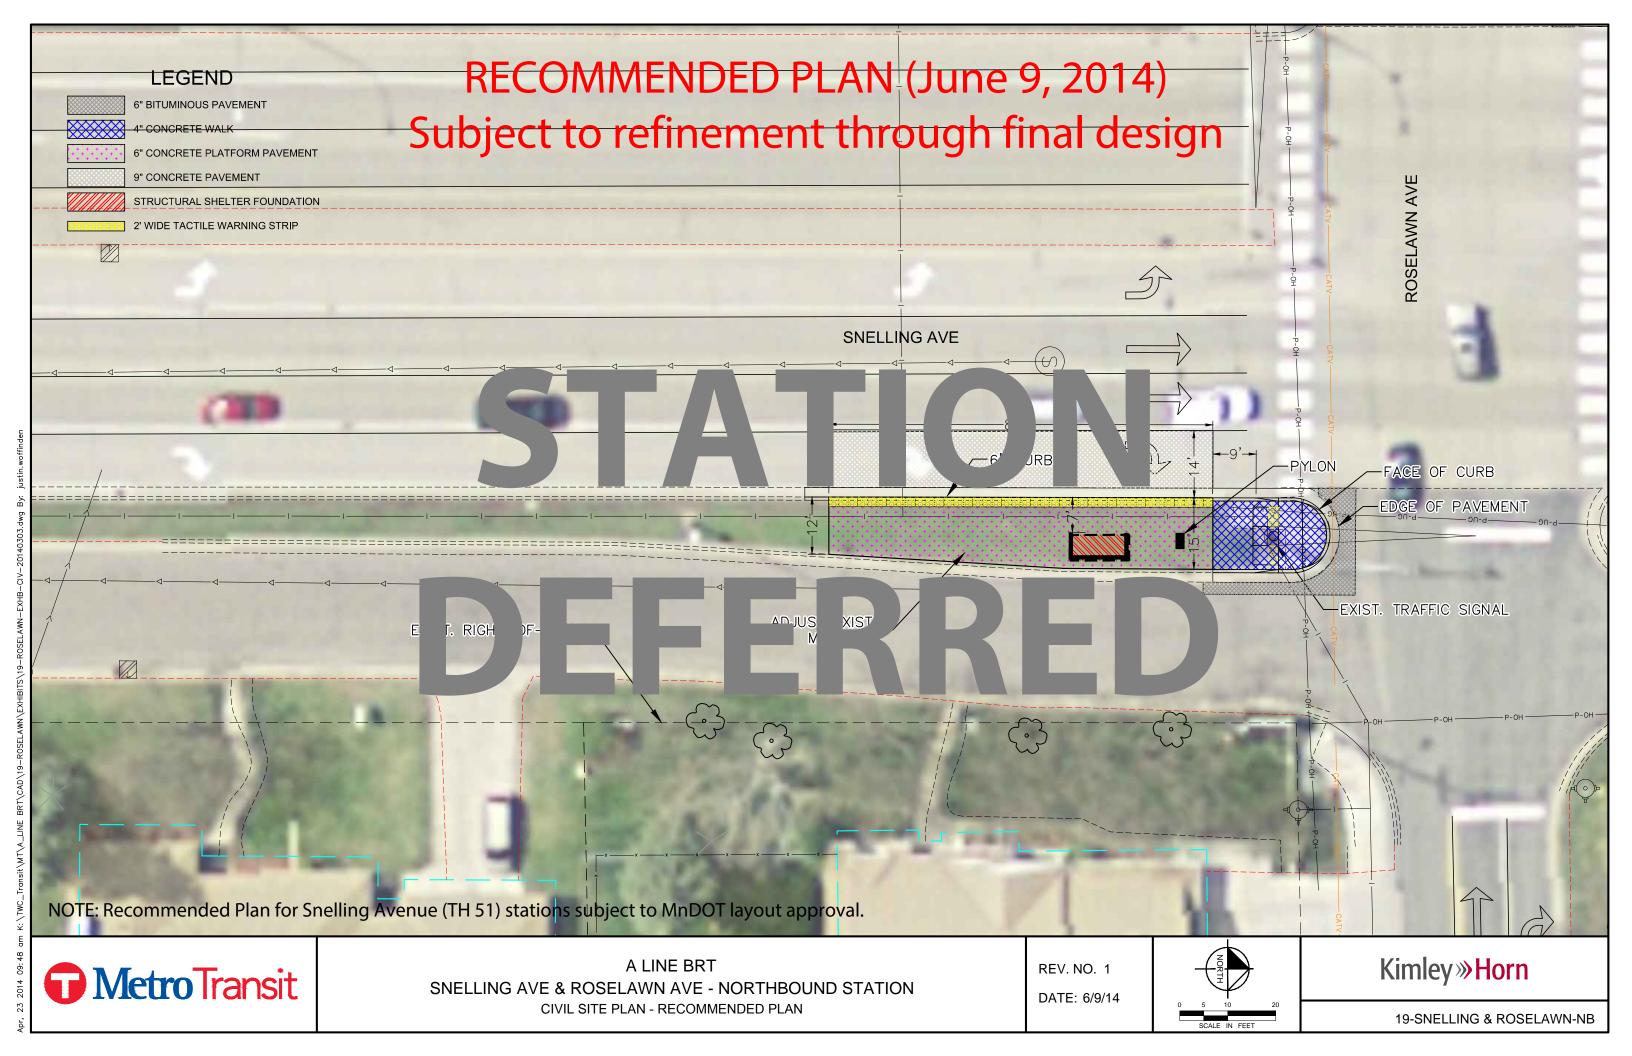

### LEGEND

6" BITUMINOUS PAVEMENT 4" CONCRETE WALK 6" CONCRETE PLATFORM PAVEMENT 9" CONCRETE PAVEMENT STRUCTURAL SHELTER FOUNDATION 2' WIDE TACTILE WARNING STRIP