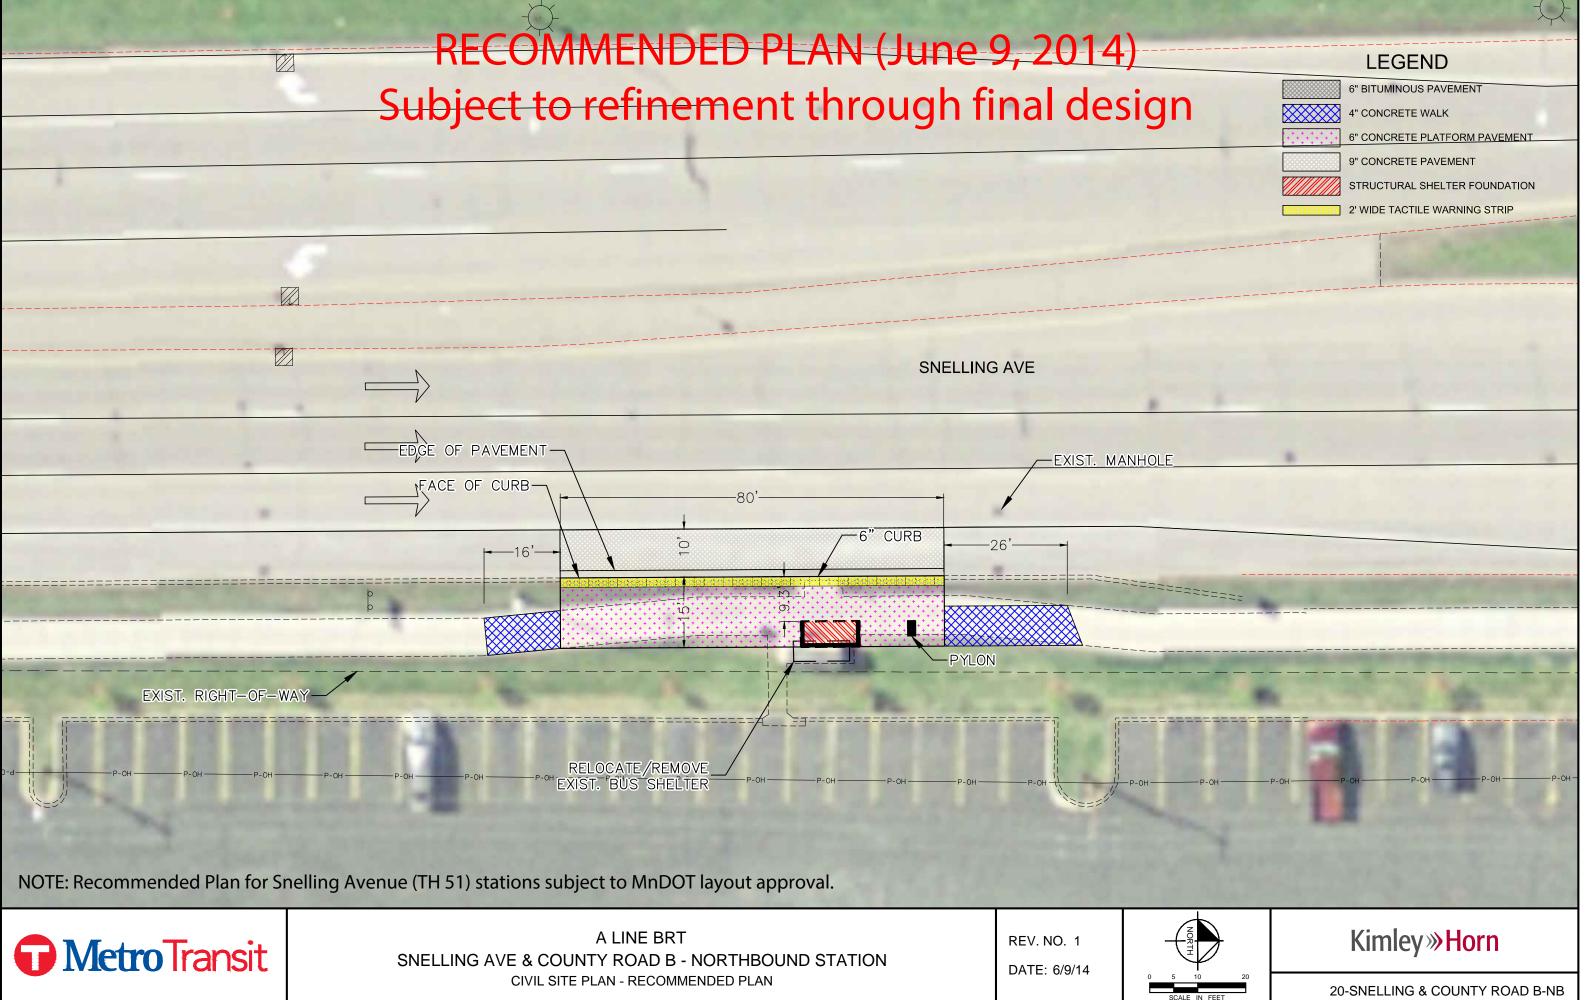

E WARNING STRIP



### Kimley **»Horn**

16-SNELLING & COMO-NB





**SNELLING AVE** 

EXIST. POWER POLE

6" CURB

-80'-

POLE

PYLON

REVIEW EXIST. LIGHT



A LINE BRT SNELLING AVE & HOYT-NEBRASKA - NORTHBOUND STATION CIVIL SITE PLAN - RECOMMENDED PLAN

0/0

REV. NO. 1 DATE: 6/9/14



### Kimley **»Horn**

17-SNELLING & HOYT-NEBRASKA-NB





- **6" BITUMINOUS PAVEMENT**
- 4" CONCRETE WALK
- **6" CONCRETE PLATFORM PAVEMENT**
- **9" CONCRETE PAVEMENT**
- STRUCTURAL SHELTER FOUNDATION

52

WIDE TACTILE WARNING STRIP

### Kimley **»Horn**

17-SNELLING & HOYT-NEBRASKA-SB











### LEGEND

6" BITUMINOUS PAVEMENT 4" CONCRETE WALK 6" CONCRETE PLATFORM PAVEMENT 9" CONCRETE PAVEMENT STRUCTURAL SHELTER FOUNDATION 2' WIDE TACTILE WARNING STRIP



### Kimley **»Horn**

19-SNELLING & ROSELAWN-SB







### LEGEND

**6" BITUMINOUS PAVEMENT 4" CONCRETE WALK** 6" CONCRETE PLATFORM PAVEMENT **9" CONCRETE PAVEMENT** STRUCTURAL SHELTER FOUNDATION 2' WIDE TACTILE WARNING STRIF

Ш

COUNTY ROAD

# Kimley **»Horn**

20-SNELLING & COUNTY ROAD B-SB



# RECOMMENDED PLAN (June 9, 2014) Subject to refinement through final design



CIVIL SITE PLAN - RECOMMENDED PLAN



5 10 20 GCALE IN FEET

# Kimley **»Horn**

21-ROSEDALE