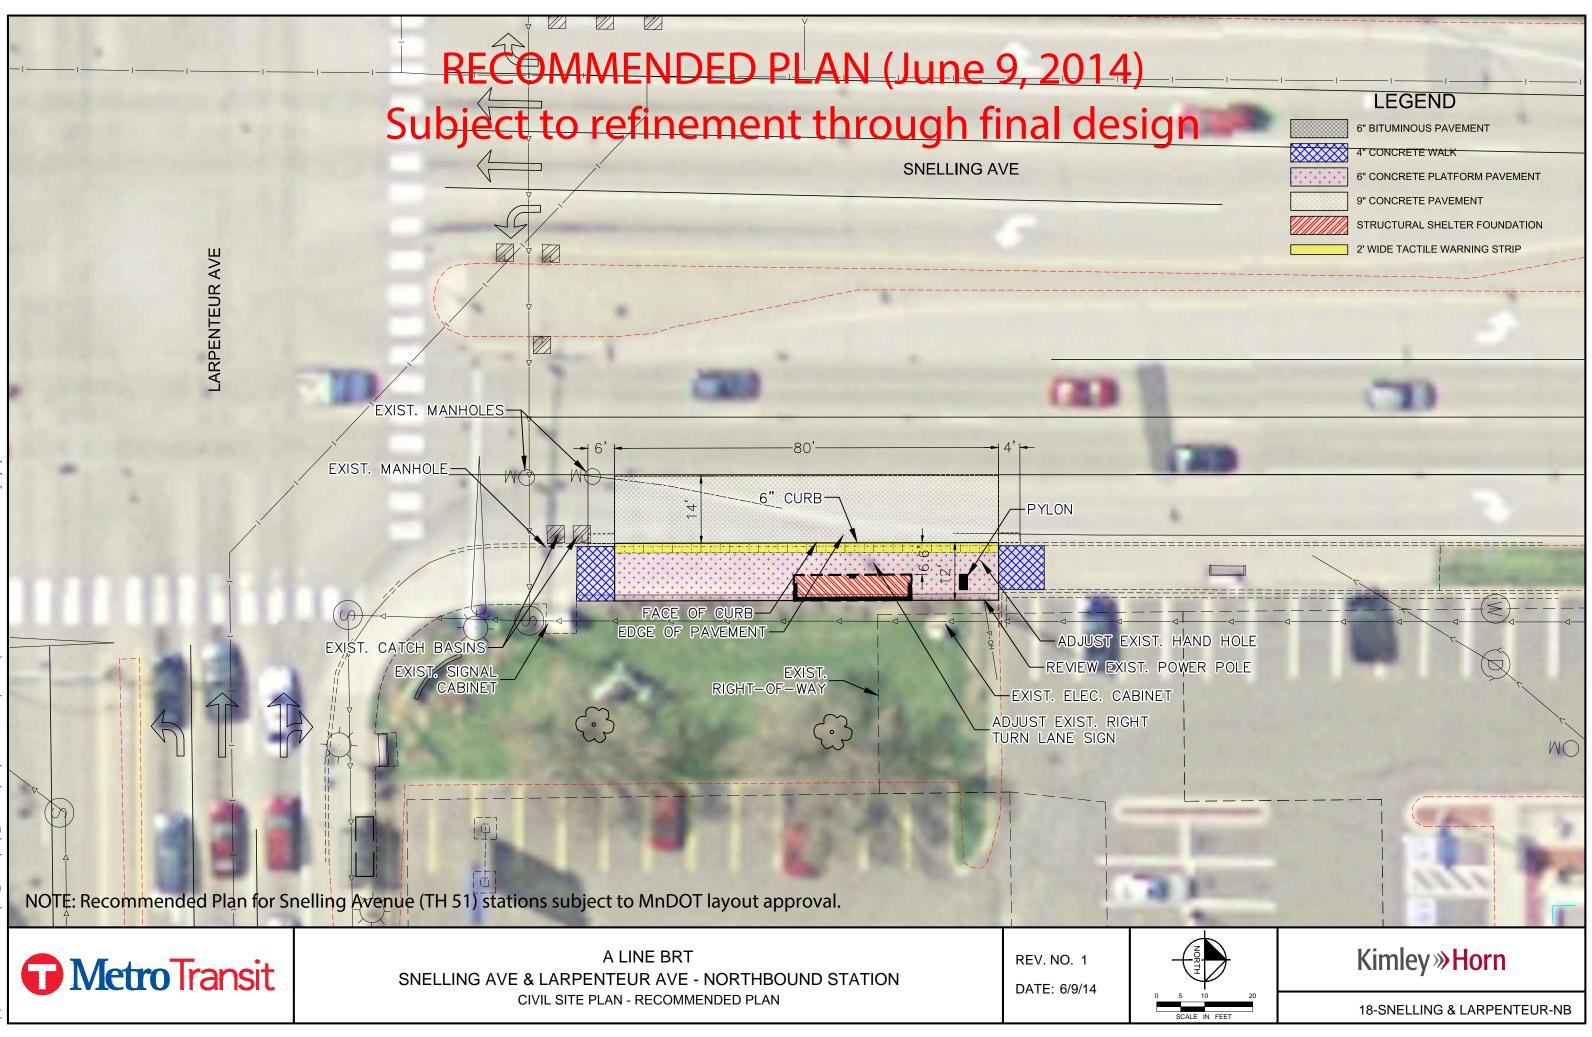

### Kimley **»Horn**

17-SNELLING & HOYT-NEBRASKA-NB

- **6" BITUMINOUS PAVEMENT**
- 4" CONCRETE WALK
- **6" CONCRETE PLATFORM PAVEMENT**
- **9" CONCRETE PAVEMENT**
- STRUCTURAL SHELTER FOUNDATION

52

WIDE TACTILE WARNING STRIP