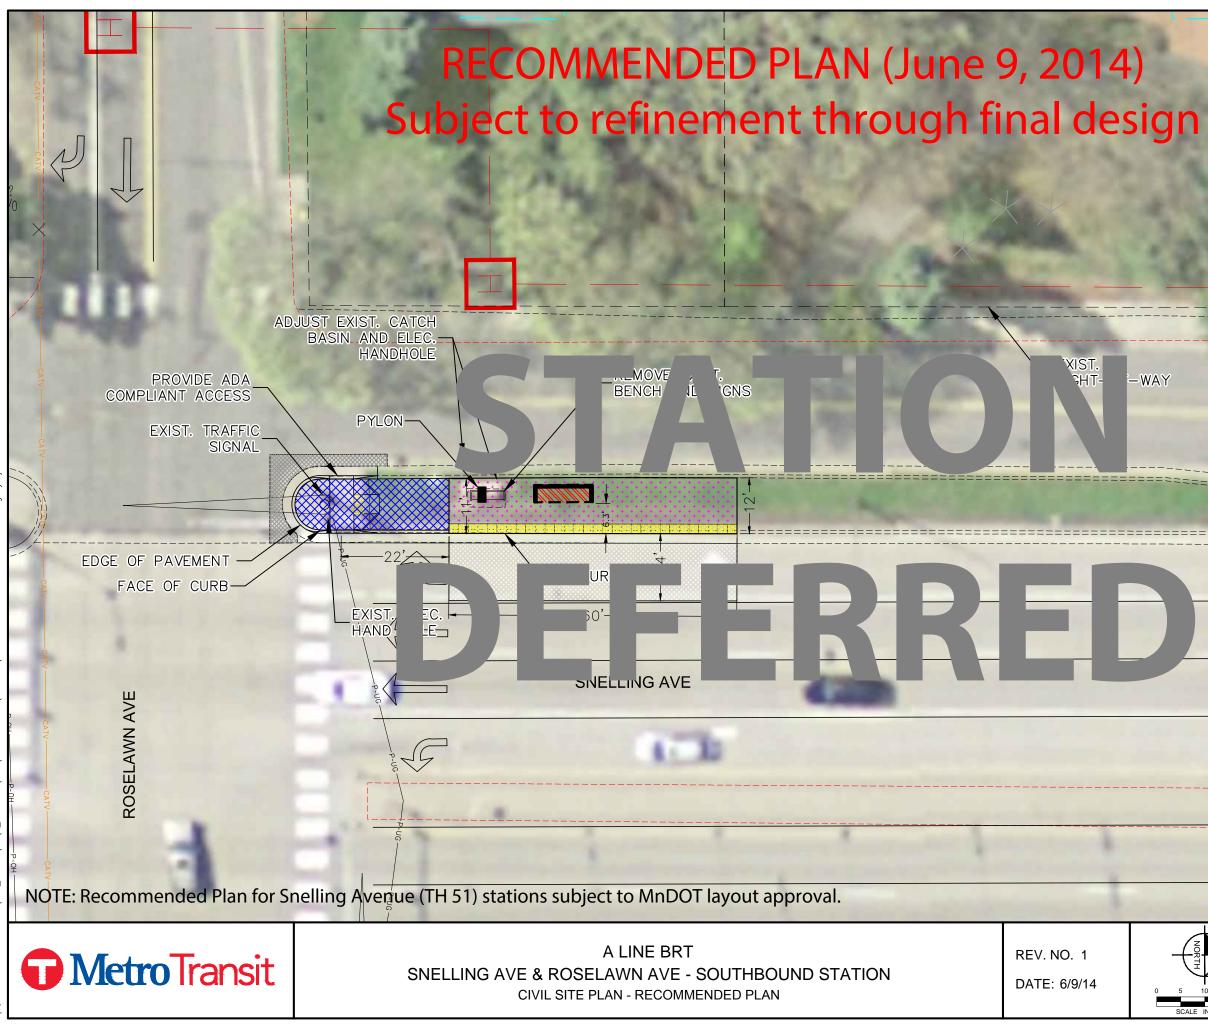

### Kimley **»Horn**

19-SNELLING & ROSELAWN-SB

### LEGEND

**6" BITUMINOUS PAVEMENT 4" CONCRETE WALK** 6" CONCRETE PLATFORM PAVEMENT **9" CONCRETE PAVEMENT** STRUCTURAL SHELTER FOUNDATION 2' WIDE TACTILE WARNING STRIF

Ш

COUNTY ROAD