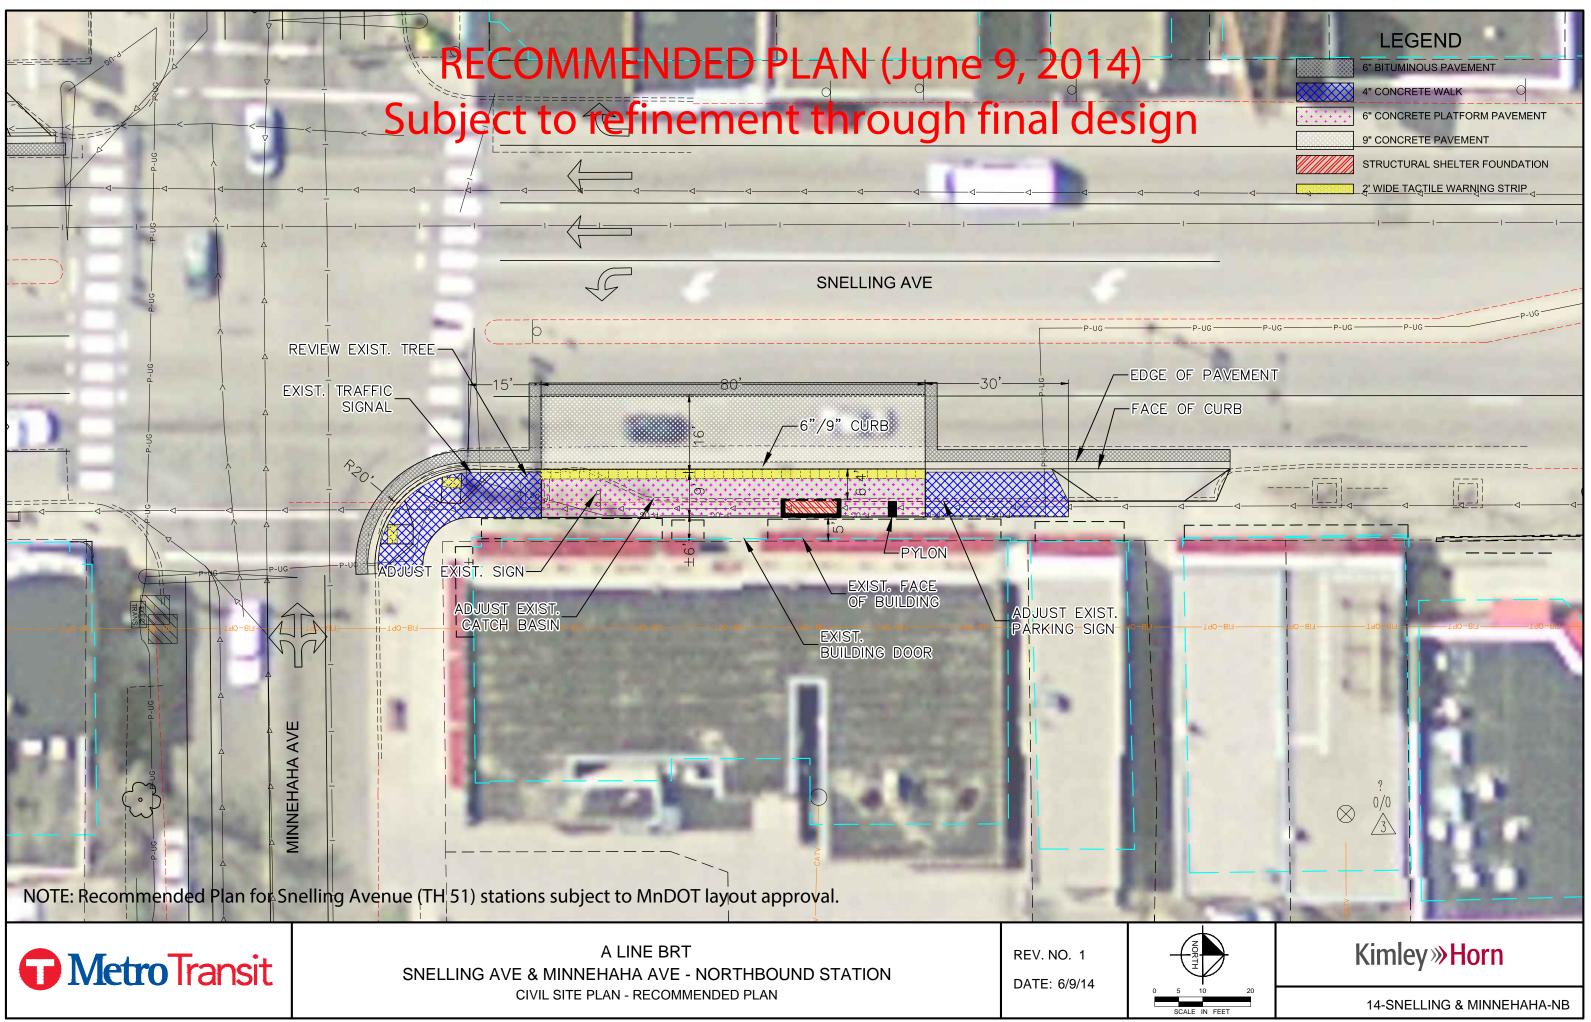

6" BITUMINOUS PAVEMENT

LEGEND

4" CONCRETE WALK

6" CONCRETE PLATFORM PAVEMENT

9" CONCRETE PAVEMENT

STRUCTURAL SHELTER FOUNDATION

2' WIDE TACTILE WARNING STRIP