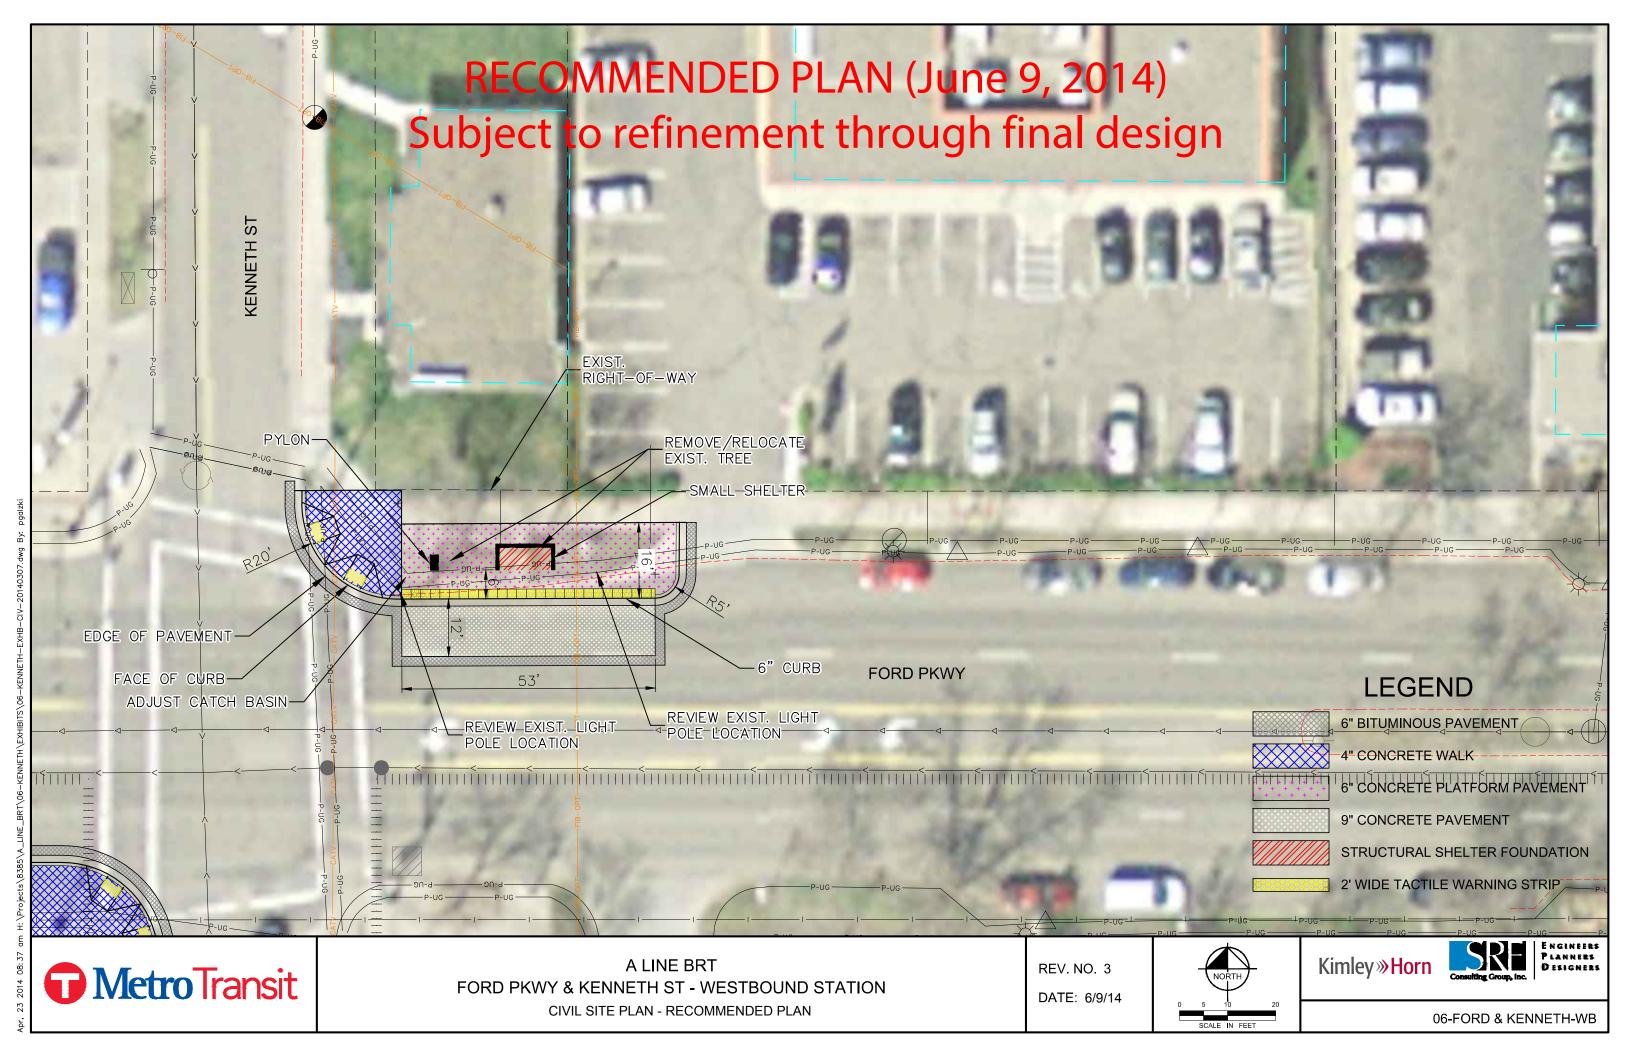

6" BITUMINOUS PAVEMENT

LEGEND

4" CONCRETE WALK

6" CONCRETE PLATFORM PAVEMENT

9" CONCRETE PAVEMENT

STRUCTURAL SHELTER FOUNDATION

2' WIDE TACTILE WARNING STRIP