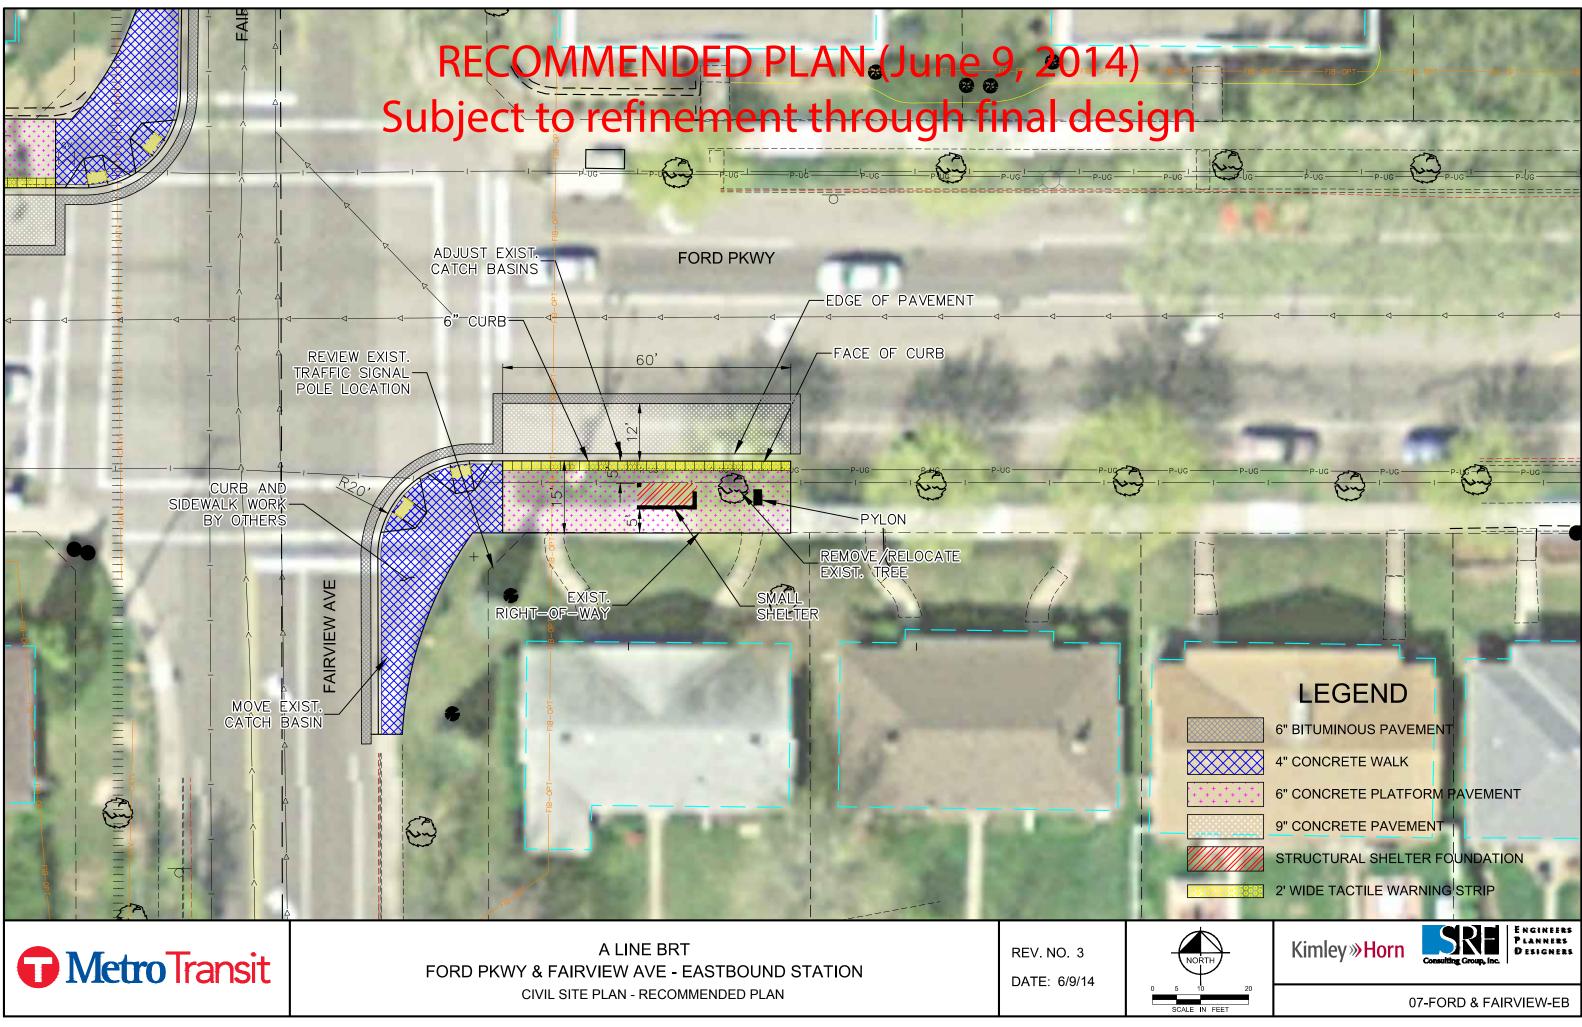

### LEGEND

6" BITUMINOUS PAVEMENT 4" CONCRETE WALK 6" CONCRETE PLATFORM PAVEMENT 9" CONCRETE PAVEMENT STRUCTURAL SHELTER FOUNDATION 2' WIDE TACTILE WARNING STRIP