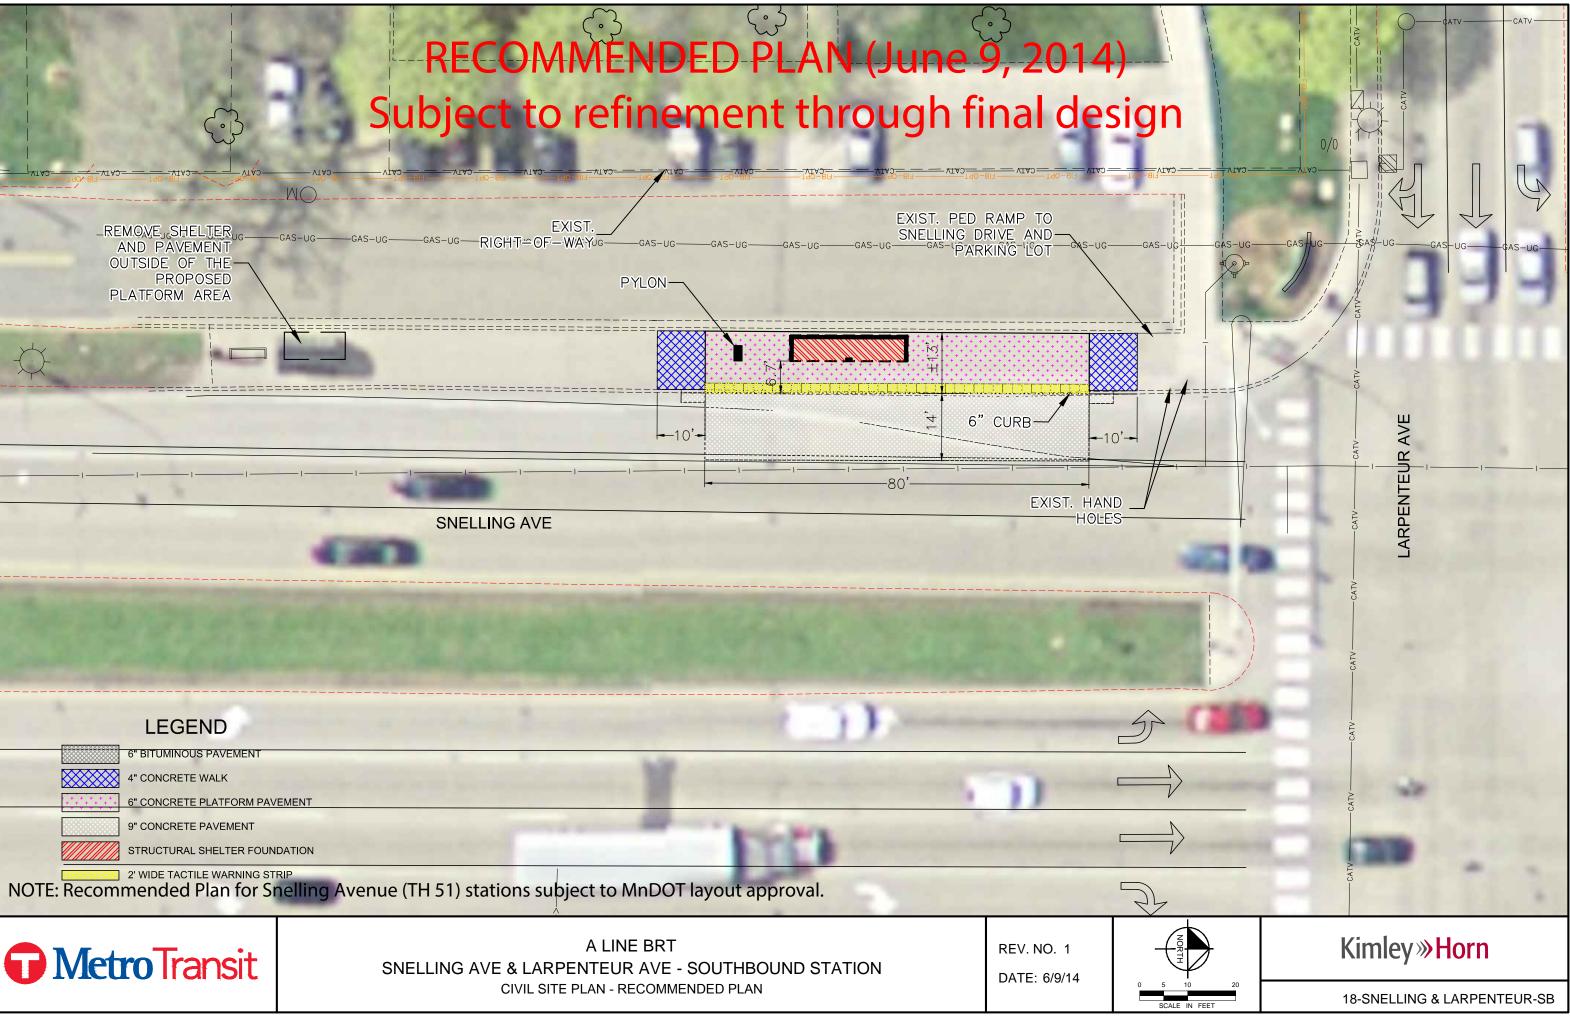

12-SNELLING & DAYTON-NB











**15-SNELLING & HEWITT-NB** 





6" BITUMINOUS PAVEMENT

LEGEND

4" CONCRETE WALK

6" CONCRETE PLATFORM PAVEMENT

9" CONCRETE PAVEMENT

STRUCTURAL SHELTER FOUNDATION

2' WIDE TACTILE WARNING STRIP



### Kimley **»Horn**

16-SNELLING & COMO-NB





**SNELLING AVE** 

EXIST. POWER POLE

6" CURB

-80'-

POLE

PYLON

REVIEW EXIST. LIGHT



A LINE BRT SNELLING AVE & HOYT-NEBRASKA - NORTHBOUND STATION CIVIL SITE PLAN - RECOMMENDED PLAN

0/0

REV. NO. 1 DATE: 6/9/14



### Kimley **»Horn**

17-SNELLING & HOYT-NEBRASKA-NB





- **6" BITUMINOUS PAVEMENT**
- 4" CONCRETE WALK
- **6" CONCRETE PLATFORM PAVEMENT**
- **9" CONCRETE PAVEMENT**
- STRUCTURAL SHELTER FOUNDATION

52

WIDE TACTILE WARNING STRIP

### Kimley **»Horn**

17-SNELLING & HOYT-NEBRASKA-SB











### LEGEND

6" BITUMINOUS PAVEMENT 4" CONCRETE WALK 6" CONCRETE PLATFORM PAVEMENT 9" CONCRETE PAVEMENT STRUCTURAL SHELTER FOUNDATION 2' WIDE TACTILE WARNING STRIP



### Kimley **»Horn**

19-SNELLING & ROSELAWN-SB







### LEGEND

**6" BITUMINOUS PAVEMENT 4" CONCRETE WALK** 6" CONCRETE PLATFORM PAVEMENT **9" CONCRETE PAVEMENT** STRUCTURAL SHELTER FOUNDATION 2' WIDE TACTILE WARNING STRIF

Ш

COUNTY ROAD

# Kimley **»Horn**

20-SNELLING & COUNTY ROAD B-SB



# RECOMMENDED PLAN (June 9, 2014) Subject to refinement through final design



CIVIL SITE PLAN - RECOMMENDED PLAN



5 10 20 GCALE IN FEET

# Kimley **»Horn**

21-ROSEDALE