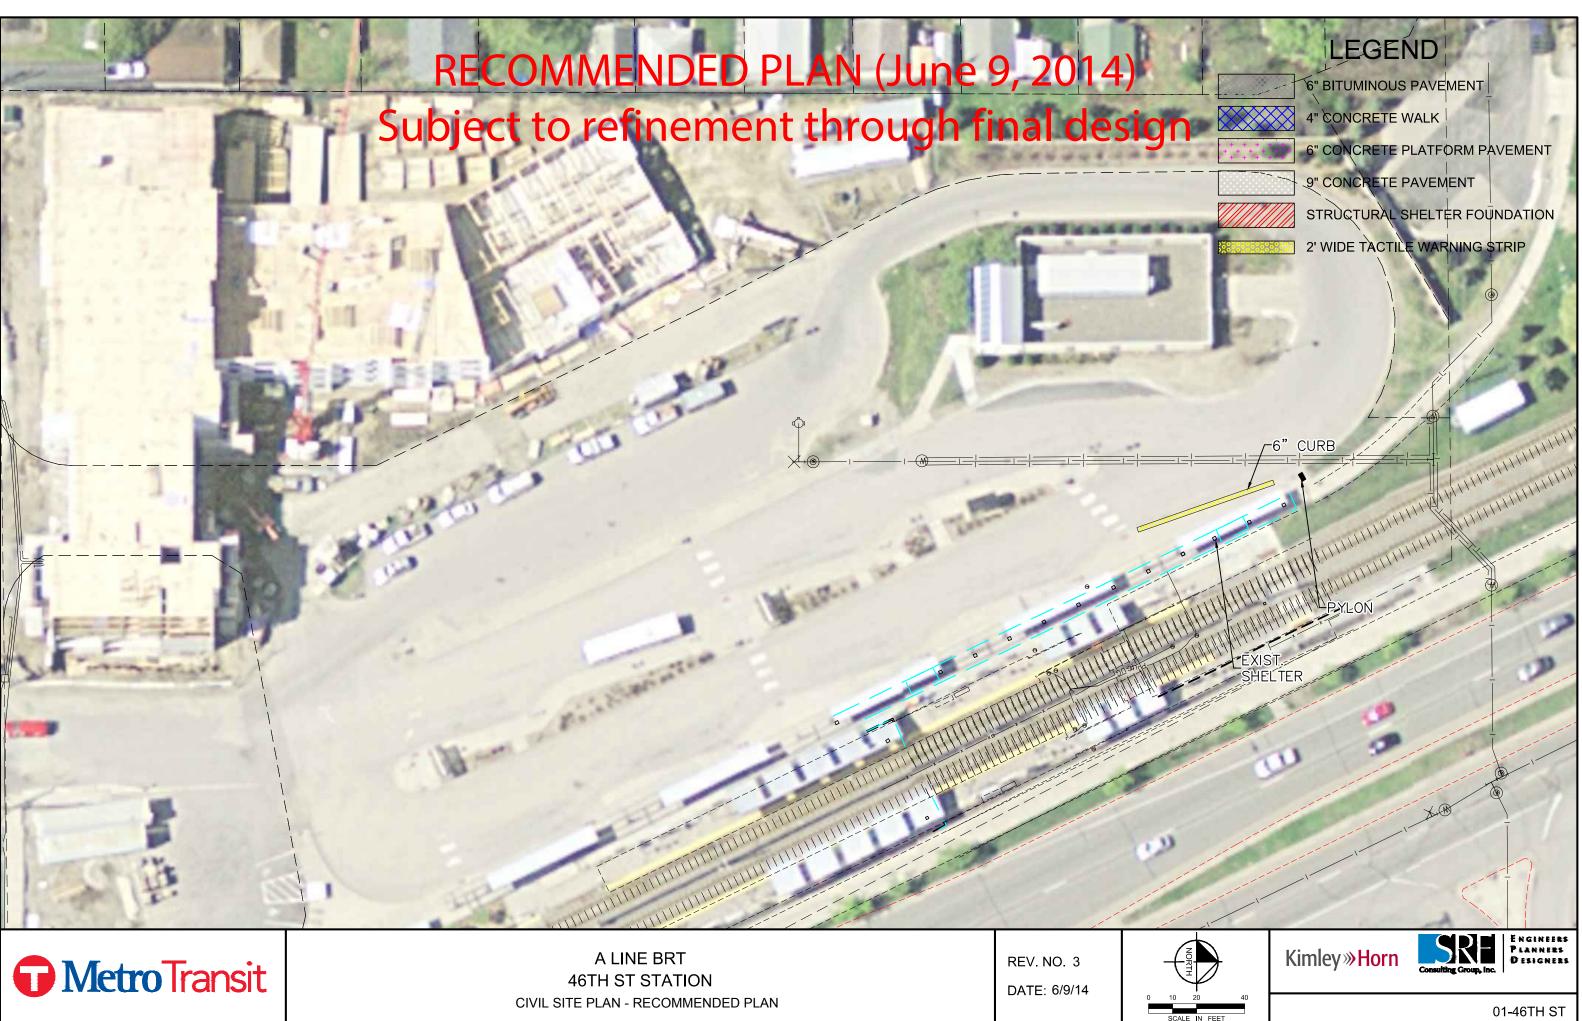

### LEGEND

6" BITUMINOUS PAVEMEN 4" CONCRETE WALK

6" CONCRETE PLATFORM PAVEMENT 9" CONCRETE PAVEMENT

STRUCTURAL SHELTER FOUNDATION 2' WIDE TACTILE WARNING STRIP

EXIST. TRAFFIC

PYLON OPTION B

Kimley **»Horn** 

6" BITUMINOUS PAVEMENT

LEGEND

4" CONCRETE WALK

6" CONCRETE PLATFORM PAVEMENT

9" CONCRETE PAVEMENT

STRUCTURAL SHELTER FOUNDATION

2' WIDE TACTILE WARNING STRIP