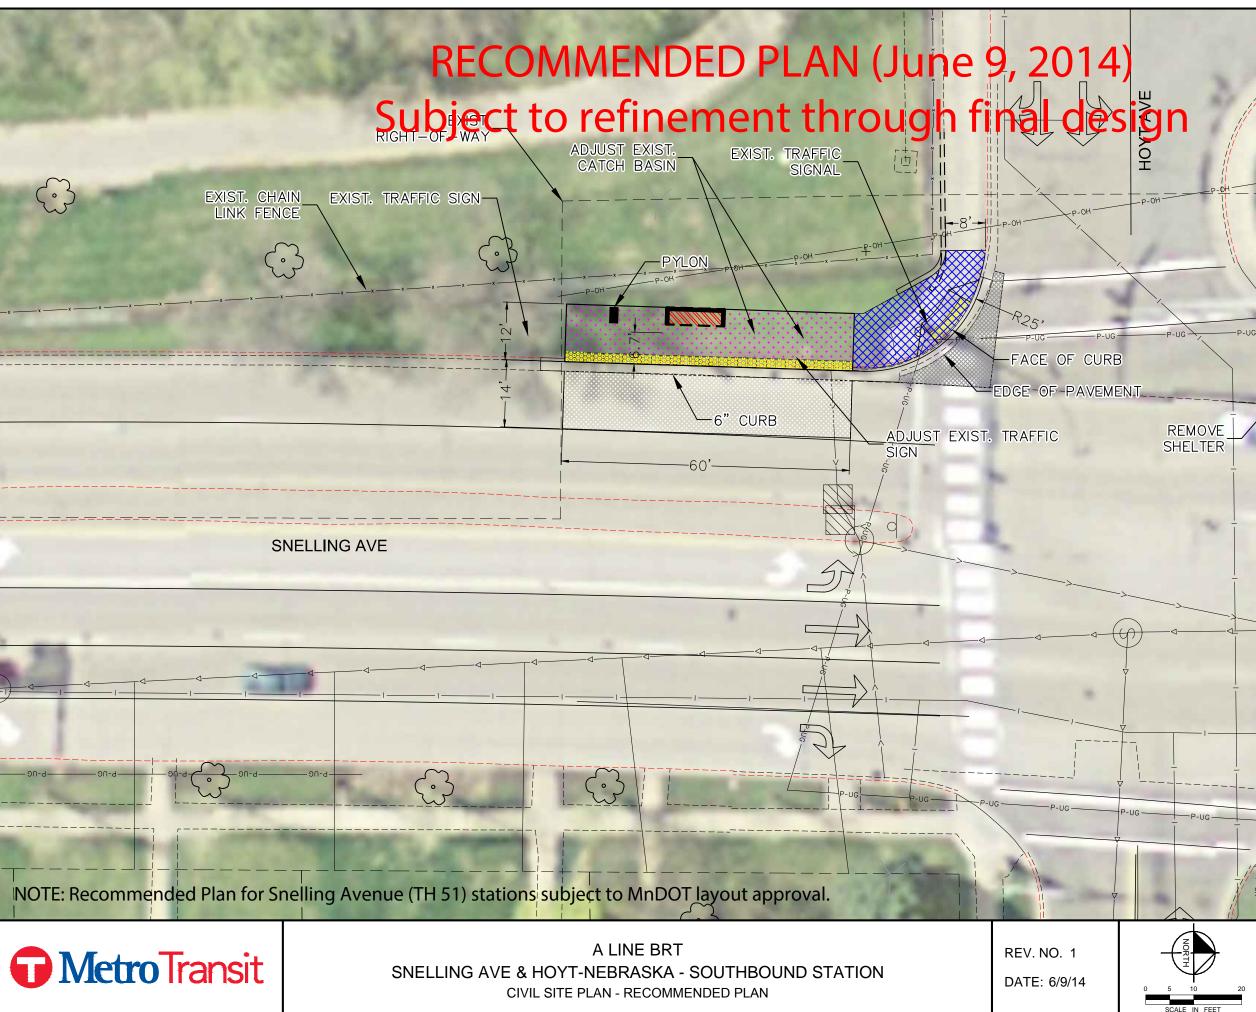

. TRAFFIC

PYLON OPTION B



Kimley **»Horn** 



ENGINEERS PLANNERS DESIGNERS

03-46TH & 46TH-EB & WB





















Apr, 23 2014 08:39 am H: \Projects\8385\A\_LINE\_BRT\09-RANDOLPH\EXHIBITS\09-RANDOLPH-EXHB-CIV-20140307.













12-SNELLING & DAYTON-NB











**15-SNELLING & HEWITT-NB** 





6" BITUMINOUS PAVEMENT

LEGEND

4" CONCRETE WALK

6" CONCRETE PLATFORM PAVEMENT

9" CONCRETE PAVEMENT

STRUCTURAL SHELTER FOUNDATION

2' WIDE TACTILE WARNING STRIP



### Kimley **»Horn**

16-SNELLING & COMO-NB





**SNELLING AVE** 

EXIST. POWER POLE

6" CURB

-80'-

POLE

PYLON

REVIEW EXIST. LIGHT



A LINE BRT SNELLING AVE & HOYT-NEBRASKA - NORTHBOUND STATION CIVIL SITE PLAN - RECOMMENDED PLAN

0/0

REV. NO. 1 DATE: 6/9/14



### Kimley **»Horn**

17-SNELLING & HOYT-NEBRASKA-NB





- **6" BITUMINOUS PAVEMENT**
- 4" CONCRETE WALK
- **6" CONCRETE PLATFORM PAVEMENT**
- **9" CONCRETE PAVEMENT**
- STRUCTURAL SHELTER FOUNDATION

52

WIDE TACTILE WARNING STRIP

### Kimley **»Horn**

17-SNELLING & HOYT-NEBRASKA-SB











### LEGEND

6" BITUMINOUS PAVEMENT 4" CONCRETE WALK 6" CONCRETE PLATFORM PAVEMENT 9" CONCRETE PAVEMENT STRUCTURAL SHELTER FOUNDATION 2' WIDE TACTILE WARNING STRIP



### Kimley **»Horn**

19-SNELLING & ROSELAWN-SB







### LEGEND

**6" BITUMINOUS PAVEMENT 4" CONCRETE WALK** 6" CONCRETE PLATFORM PAVEMENT **9" CONCRETE PAVEMENT** STRUCTURAL SHELTER FOUNDATION 2' WIDE TACTILE WARNING STRIF

Ш

COUNTY ROAD

# Kimley **»Horn**

20-SNELLING & COUNTY ROAD B-SB



# RECOMMENDED PLAN (June 9, 2014) Subject to refinement through final design



CIVIL SITE PL