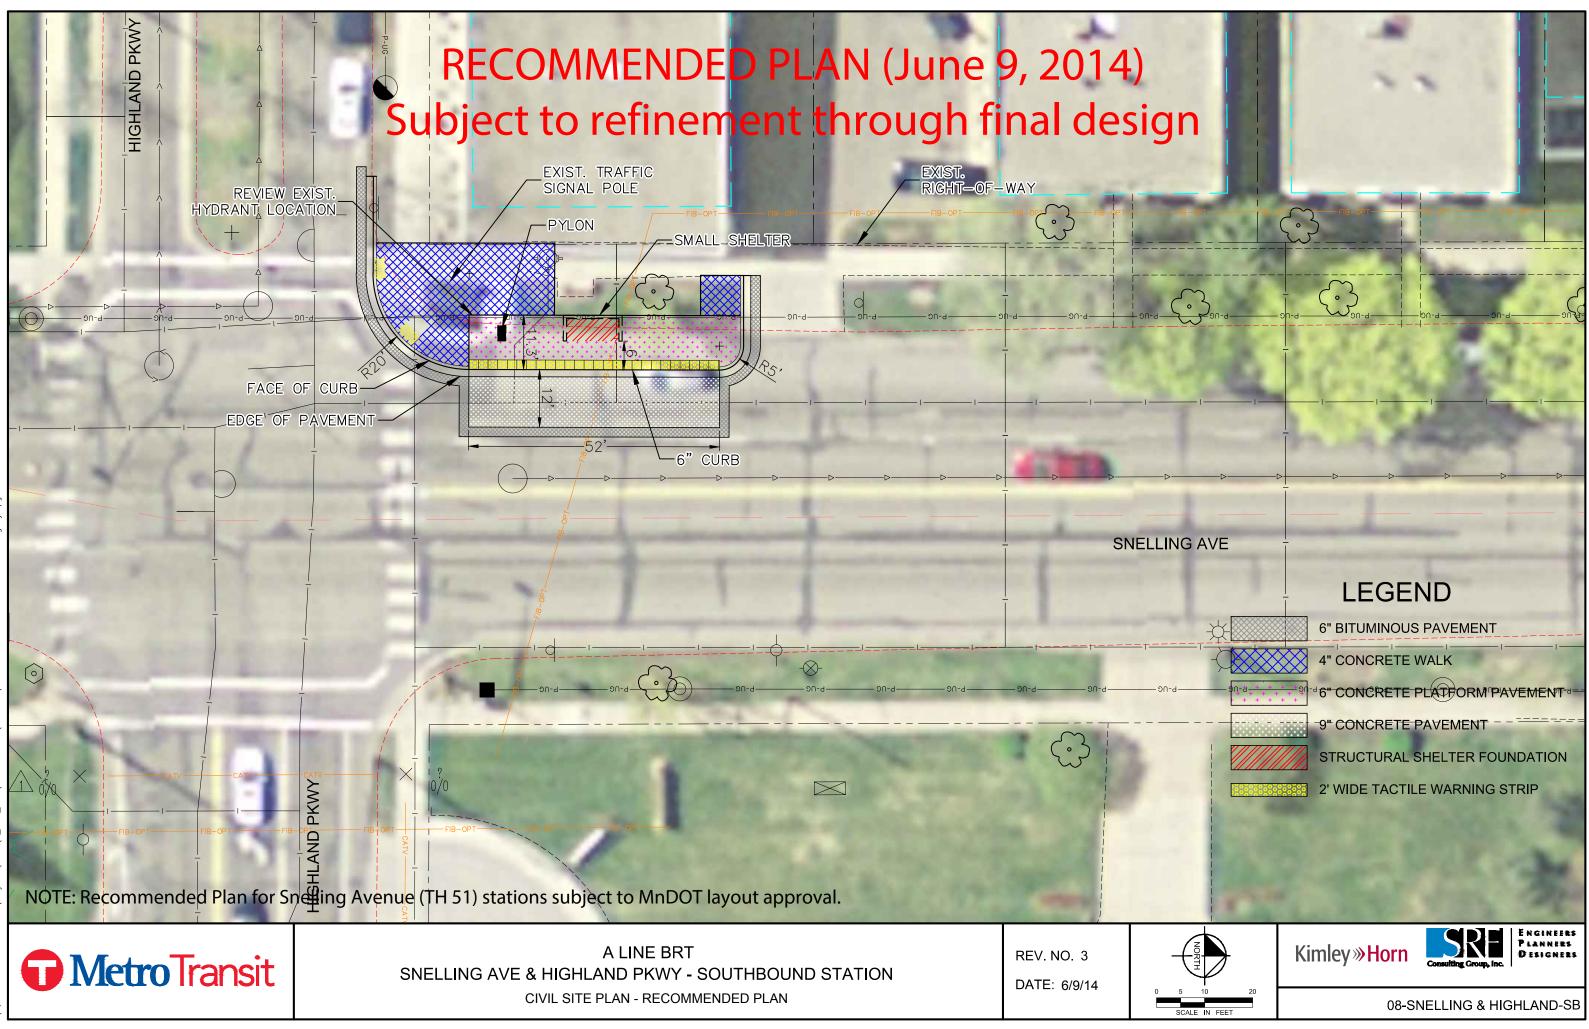

### LEGEND

6" BITUMINOUS PAVEMEN 4" CONCRETE WALK

6" CONCRETE PLATFORM PAVEMENT 9" CONCRETE PAVEMENT

STRUCTURAL SHELTER FOUNDATION 2' WIDE TACTILE WARNING STRIP

EXIST. TRAFFIC

PYLON OPTION B

Kimley **»Horn** 

6" BITUMINOUS PAVEMENT

LEGEND

4" CONCRETE WALK

6" CONCRETE PLATFORM PAVEMENT

9" CONCRETE PAVEMENT

STRUCTURAL SHELTER FOUNDATION

2' WIDE TACTILE WARNING STRIP

# RECOMMENDED PLAN (June 9, 2014) Subject to refinement through final design

CIVIL SITE PLAN - RECOMMENDED PLAN

5 10 20 GCALE IN FEET