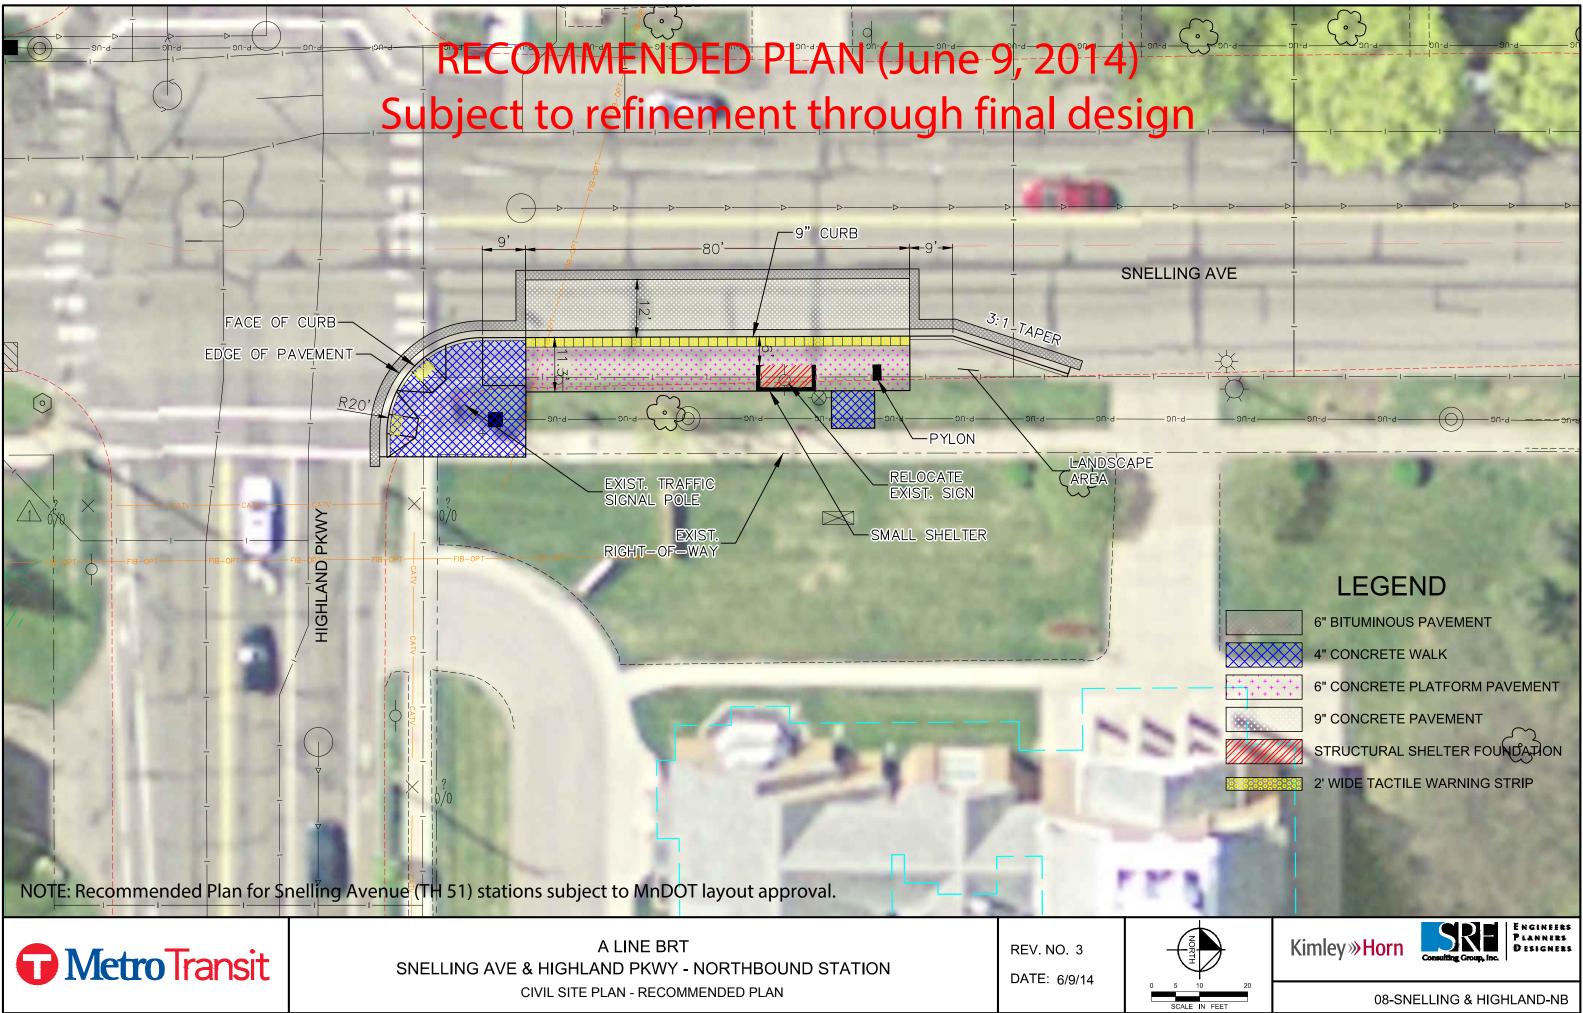

6" BITUMINOUS PAVEMENT

LEGEND

4" CONCRETE WALK

6" CONCRETE PLATFORM PAVEMENT

9" CONCRETE PAVEMENT

STRUCTURAL SHELTER FOUNDATION

2' WIDE TACTILE WARNING STRIP

# RECOMMENDED PLAN (June 9, 2014) Subject to refinement through final design

CIVIL SITE PLAN - RECOMMENDED PLAN

5 10 20 GCALE IN FEET