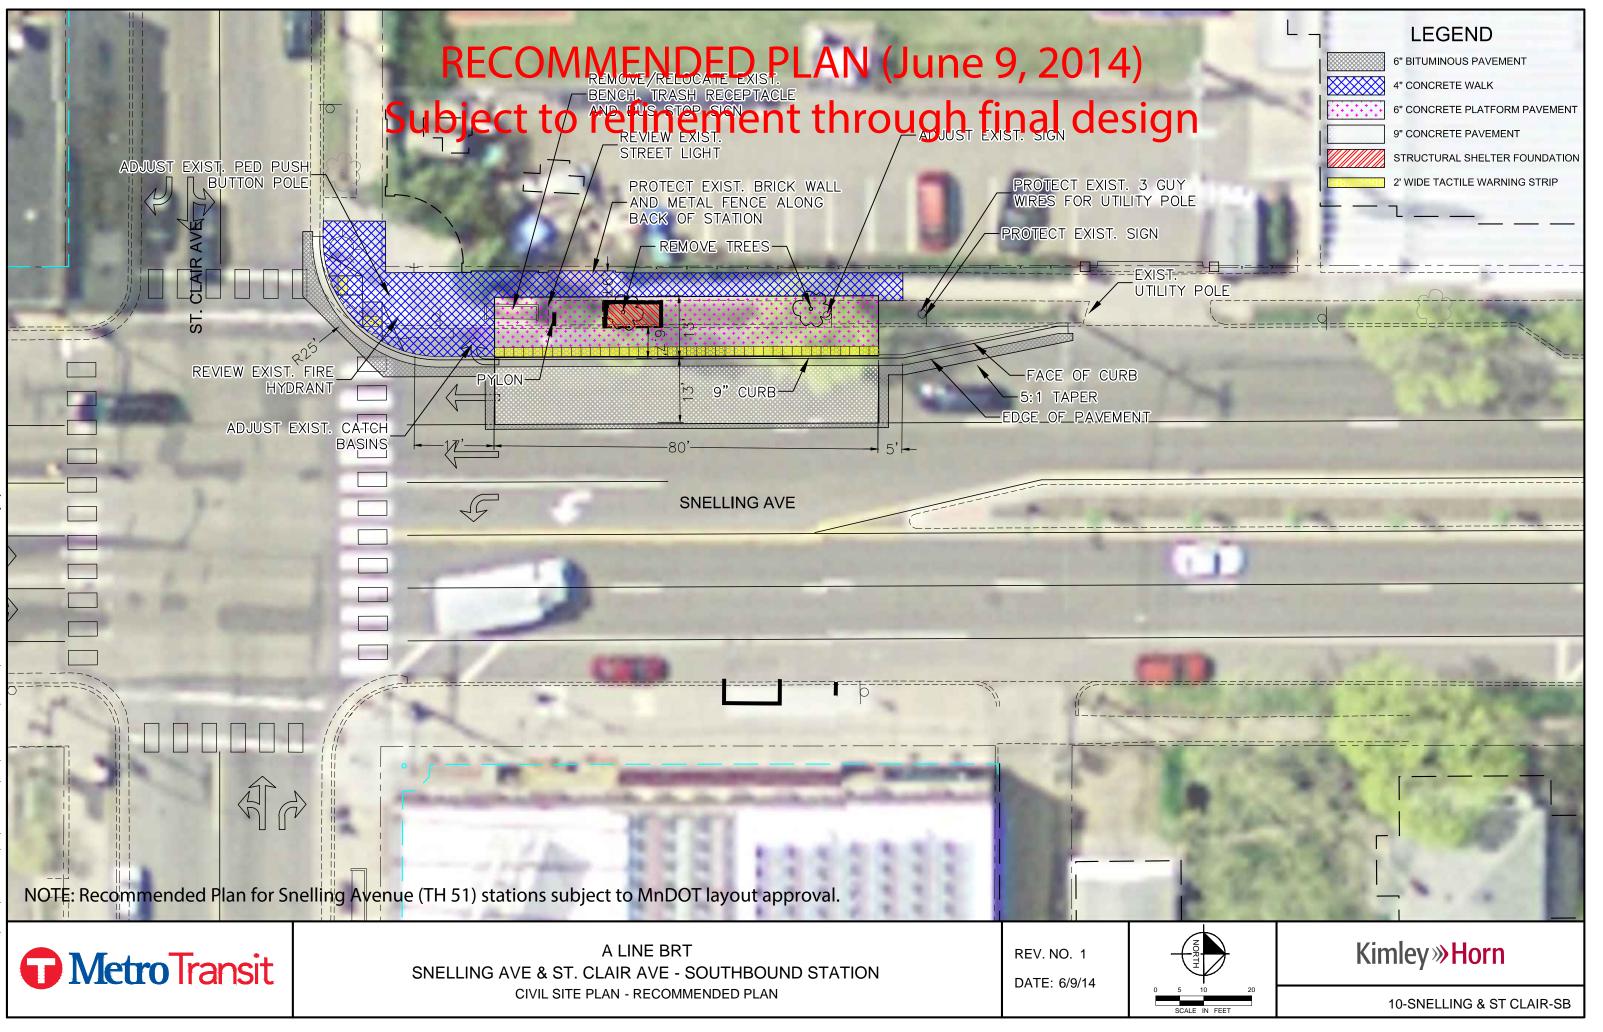

### LEGEND

6" BITUMINOUS PAVEMEN 4" CONCRETE WALK

6" CONCRETE PLATFORM PAVEMENT 9" CONCRETE PAVEMENT

STRUCTURAL SHELTER FOUNDATION 2' WIDE TACTILE WARNING STRIP

EXIST. TRAFFIC

PYLON OPTION B

Kimley **»Horn** 

6" BITUMINOUS PAVEMENT

LEGEND

4" CONCRETE WALK

6" CONCRETE PLATFORM PAVEMENT

9" CONCRETE PAVEMENT

STRUCTURAL SHELTER FOUNDATION

2' WIDE TACTILE WARNING STRIP

# RECOMMENDED PLAN (June 9, 2014) Subject to refinement through final design

CIVIL SITE PLAN - RECOMMENDED PLAN

5 10 20 GCALE IN FEET