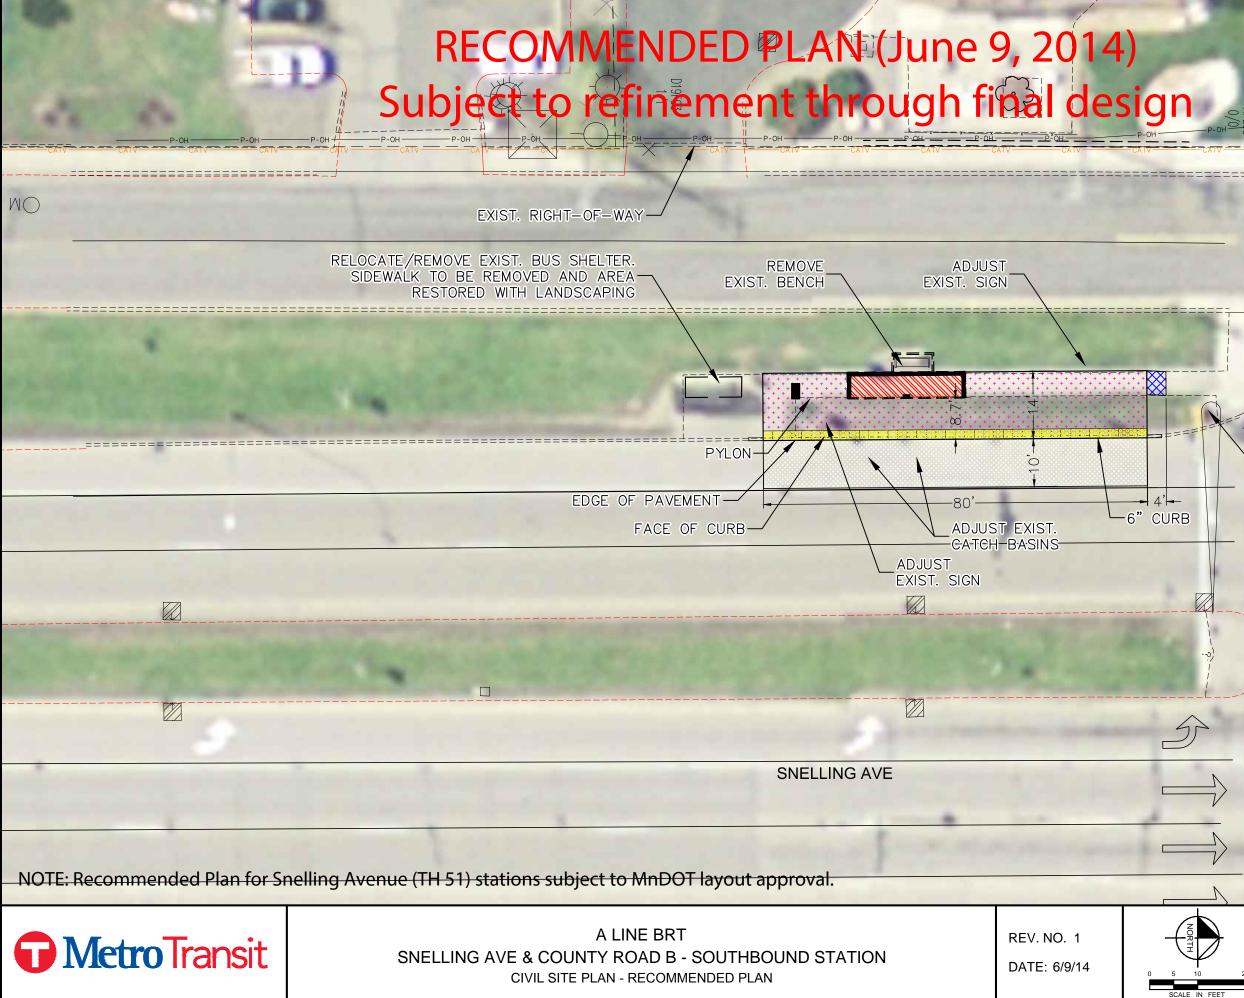

### LEGEND

**6" BITUMINOUS PAVEMENT 4" CONCRETE WALK** 6" CONCRETE PLATFORM PAVEMENT **9" CONCRETE PAVEMENT** STRUCTURAL SHELTER FOUNDATION 2' WIDE TACTILE WARNING STRIF

Ш

COUNTY ROAD

# Kimley **»Horn**

20-SNELLING & COUNTY ROAD B-SB

# RECOMMENDED PLAN (June 9, 2014) Subject to refinement through final design

CIVIL SITE PLAN - RECOMMENDED PLAN

5 10 20 GCALE IN FEET