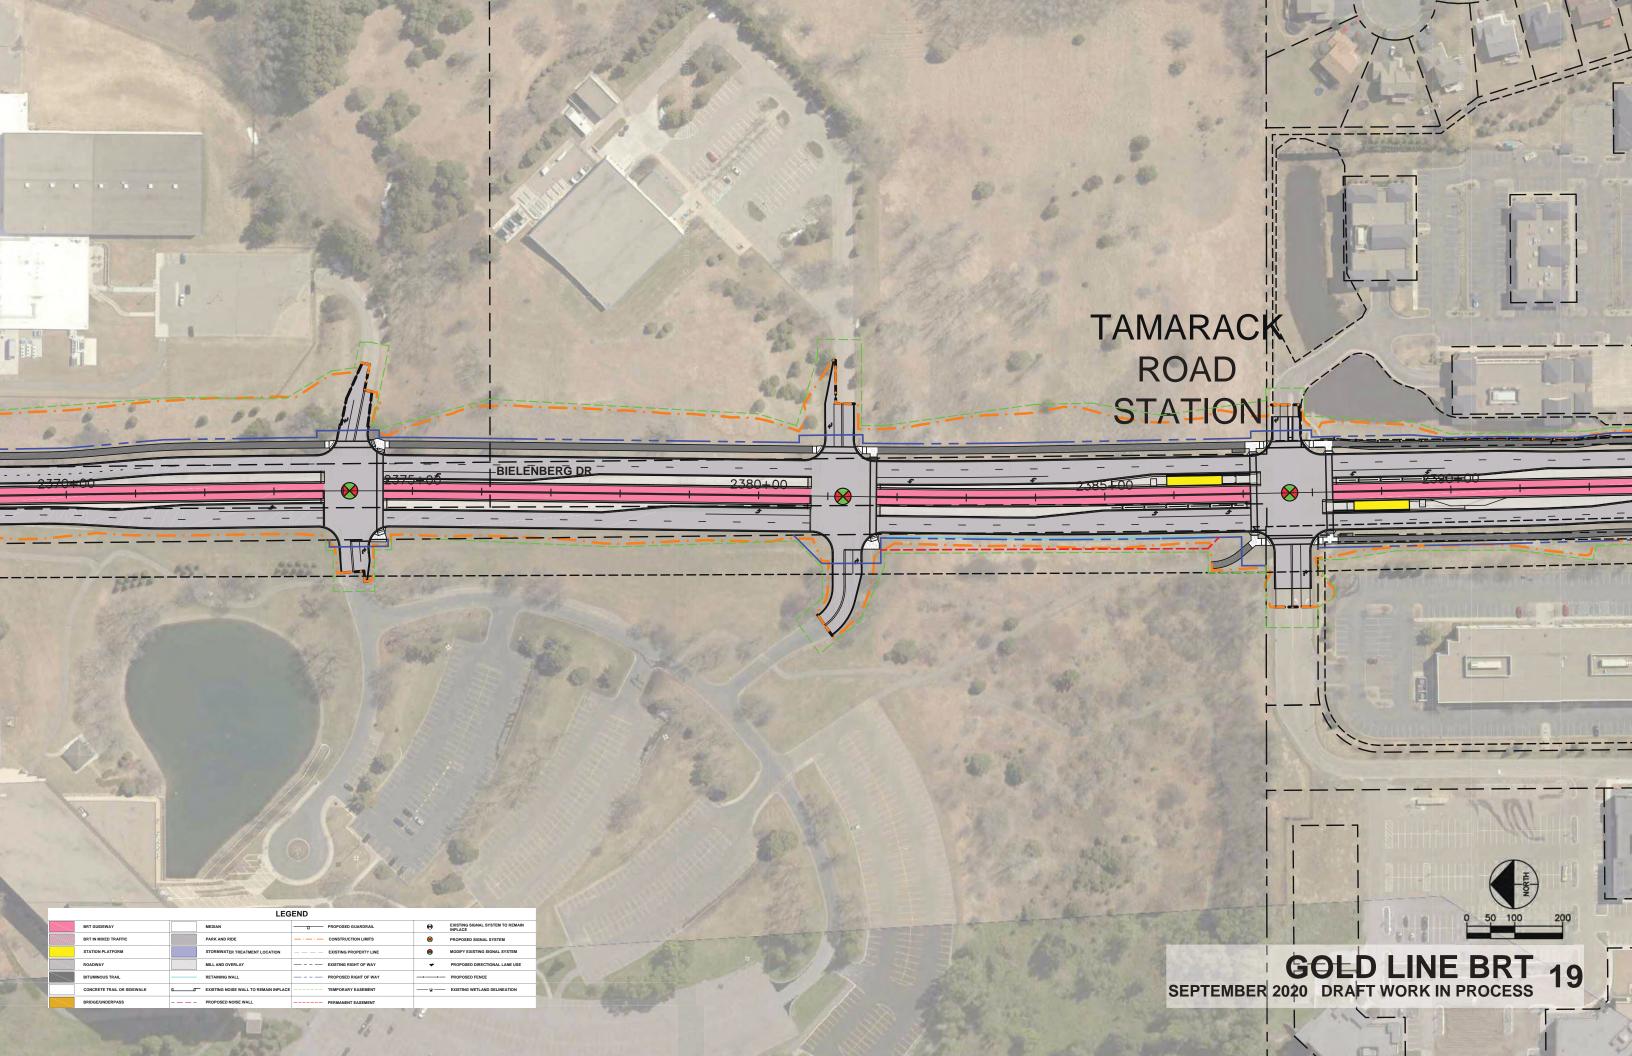

SEPTEMBER 2020 DRAFT WORK IN PROCESS 15

| LEGEND |                            |  |                                       |  |                        |      |                                          |  |
|--------|----------------------------|--|---------------------------------------|--|------------------------|------|------------------------------------------|--|
|        | BRT GUIDEWAY               |  | MEDIAN                                |  | PROPOSED GUARDRAIL     | 0    | EXISTING SIGNAL SYSTEM TO REMAIN INPLACE |  |
|        | BRT IN MIXED TRAFFIC       |  | PARK AND RIDE                         |  | CONSTRUCTION LIMITS    | 8    | PROPOSED SIGNAL SYSTEM                   |  |
|        | STATION PLATFORM           |  | STORMWATER TREATMENT LOCATION         |  | EXISTING PROPERTY LINE | •    | MODIFY EXISTING SIGNAL SYSTEM            |  |
|        | ROADWAY                    |  | MILL AND OVERLAY                      |  | EXISTING RIGHT OF WAY  | *    | PROPOSED DIRECTIONAL LANE USE            |  |
|        | BITUMINOUS TRAIL           |  | RETAINING WALL                        |  | PROPOSED RIGHT OF WAY  | ××-  | PROPOSED FENCE                           |  |
|        | CONCRETE TRAIL OR SIDEWALK |  | EXISTING NOISE WALL TO REMAIN INPLACE |  | TEMPORARY EASEMENT     | —-¥- | EXISTING WETLAND DELINEATION             |  |
|        | BRIDGE/UNDERPASS           |  | PROPOSED NOISE WALL                   |  | PERMANENT EASEMENT     |      |                                          |  |