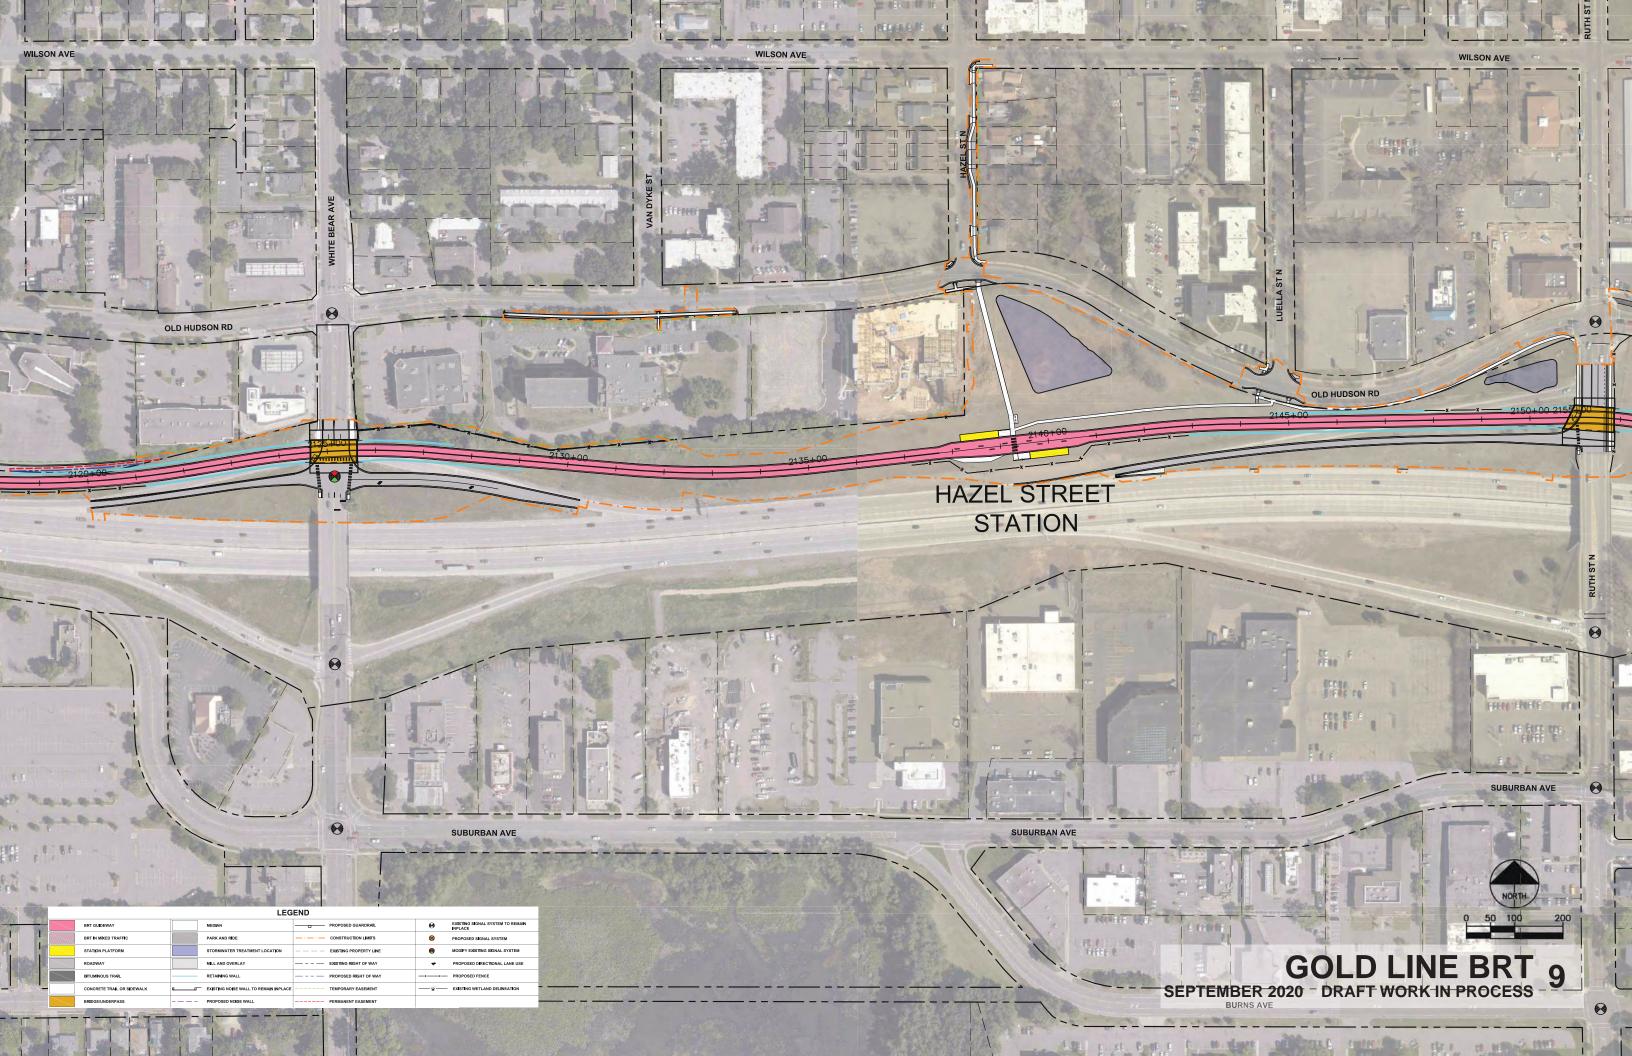

GOLD LINE BRT 8
SEPTEMBER 2020 DRAFT WORK IN PROCESS

|   | LEGEND |                            |  |                                       |  |                        |              |                                          |
|---|--------|----------------------------|--|---------------------------------------|--|------------------------|--------------|------------------------------------------|
|   |        | BRT GUIDEWAY               |  | MEDIAN                                |  | PROPOSED GUARDRAIL     | Θ            | EXISTING SIGNAL SYSTEM TO REMAIN INPLACE |
| Ī |        | BRT IN MIXED TRAFFIC       |  | PARK AND RIDE                         |  | CONSTRUCTION LIMITS    | 8            | PROPOSED SIGNAL SYSTEM                   |
|   |        | STATION PLATFORM           |  | STORMWATER TREATMENT LOCATION         |  | EXISTING PROPERTY LINE | •            | MODIFY EXISTING SIGNAL SYSTEM            |
| Ī |        | ROADWAY                    |  | MILL AND OVERLAY                      |  | EXISTING RIGHT OF WAY  | ~            | PROPOSED DIRECTIONAL LANE USE            |
| Ī |        | BITUMINOUS TRAIL           |  | RETAINING WALL                        |  | PROPOSED RIGHT OF WAY  | _xx_         | PROPOSED FENCE                           |
|   |        | CONCRETE TRAIL OR SIDEWALK |  | EXISTING NOISE WALL TO REMAIN INPLACE |  | TEMPORARY EASEMENT     | — <u>¥</u> — | EXISTING WETLAND DELINEATION             |
| Ì |        | BRIDGE/UNDERPASS           |  | PROPOSED NOISE WALL                   |  | PERMANENT EASEMENT     |              |                                          |