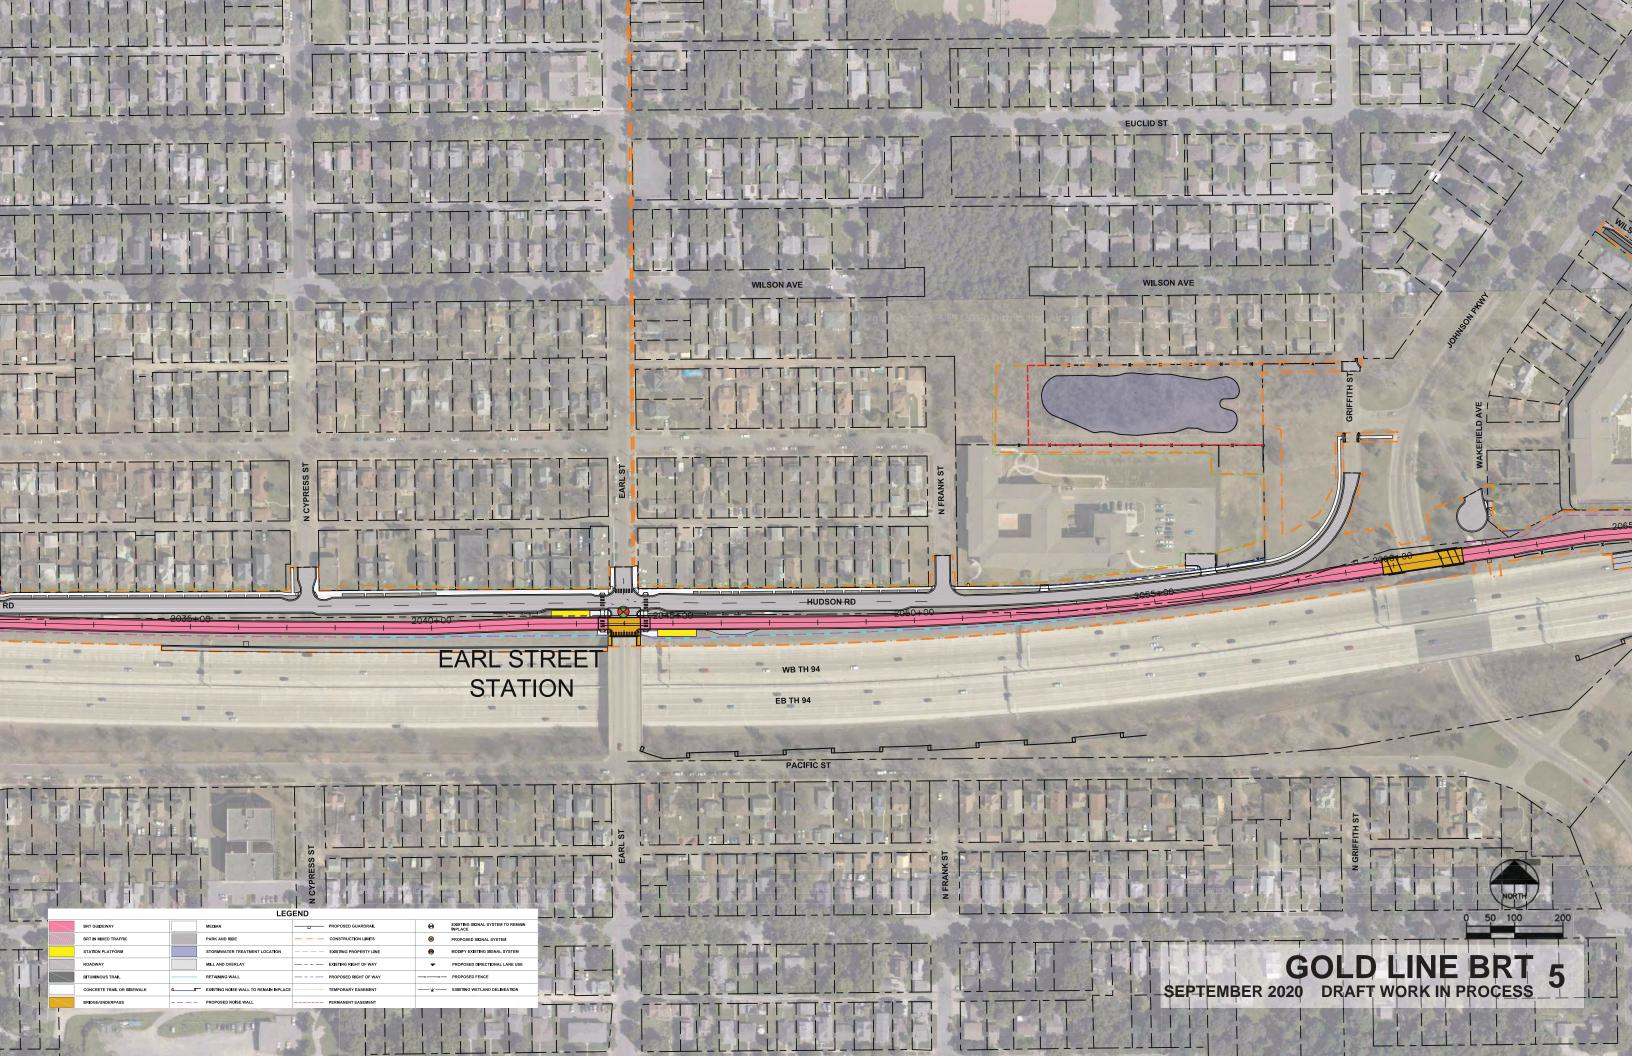

GOLD LINE BRT 3
SEPTEMBER 2020 DRAFT WORK IN PROCESS

| LEGEND |                            |  |                                       |  |                        |      |                                          |  |
|--------|----------------------------|--|---------------------------------------|--|------------------------|------|------------------------------------------|--|
|        | BRT GUIDEWAY               |  | MEDIAN                                |  | PROPOSED GUARDRAIL     | 0    | EXISTING SIGNAL SYSTEM TO REMAIN INPLACE |  |
|        | BRT IN MIXED TRAFFIC       |  | PARK AND RIDE                         |  | CONSTRUCTION LIMITS    | 8    | PROPOSED SIGNAL SYSTEM                   |  |
|        | STATION PLATFORM           |  | STORMWATER TREATMENT LOCATION         |  | EXISTING PROPERTY LINE | •    | MODIFY EXISTING SIGNAL SYSTEM            |  |
|        | ROADWAY                    |  | MILL AND OVERLAY                      |  | EXISTING RIGHT OF WAY  | *    | PROPOSED DIRECTIONAL LANE USE            |  |
|        | BITUMINOUS TRAIL           |  | RETAINING WALL                        |  | PROPOSED RIGHT OF WAY  |      | PROPOSED FENCE                           |  |
|        | CONCRETE TRAIL OR SIDEWALK |  | EXISTING NOISE WALL TO REMAIN INPLACE |  | TEMPORARY EASEMENT     | —-¥- | EXISTING WETLAND DELINEATION             |  |
|        | BRIDGE/UNDERPASS           |  | PROPOSED NOISE WALL                   |  | PERMANENT EASEMENT     |      |                                          |  |