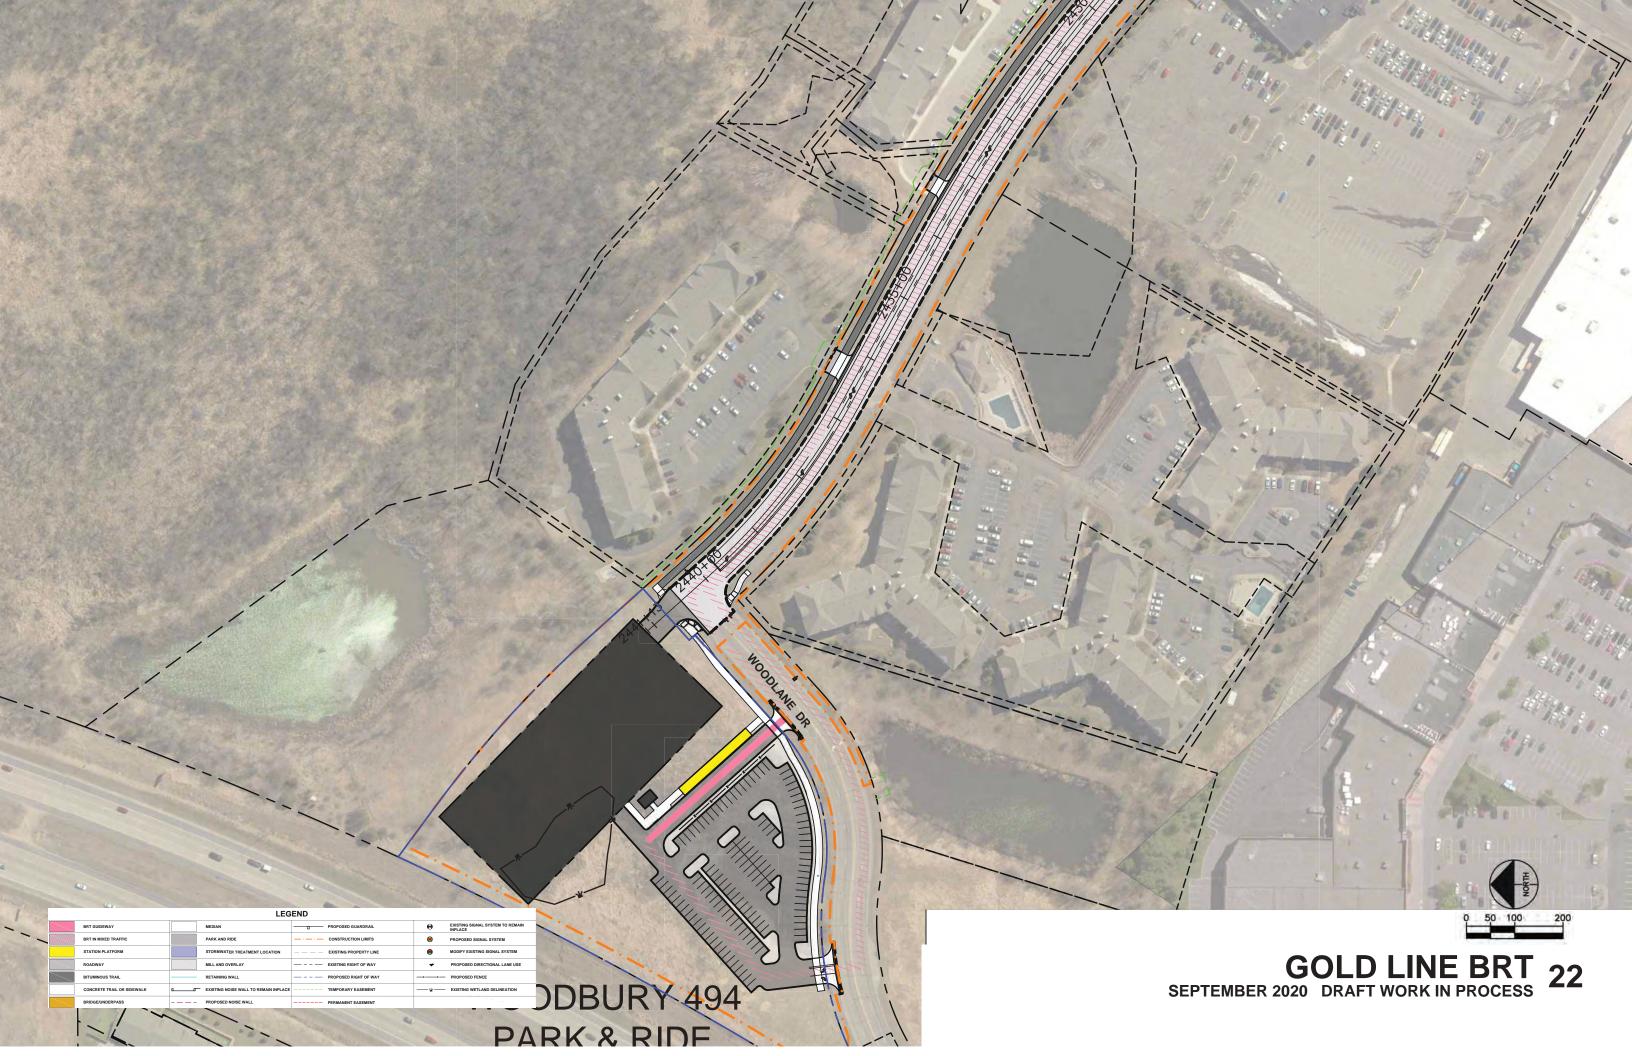

|  | STORMWATER TREATMENT LOCATION         |  | EXISTING PROPERTY LINE | •    | MODIFY EXISTING SIGNAL SYSTEM            |  |
|        | ROADWAY                    |  | MILL AND OVERLAY                      |  | EXISTING RIGHT OF WAY  | *    | PROPOSED DIRECTIONAL LANE USE            |  |
|        | BITUMINOUS TRAIL           |  | RETAINING WALL                        |  | PROPOSED RIGHT OF WAY  | ××-  | PROPOSED FENCE                           |  |
|        | CONCRETE TRAIL OR SIDEWALK |  | EXISTING NOISE WALL TO REMAIN INPLACE |  | TEMPORARY EASEMENT     | —-¥- | EXISTING WETLAND DELINEATION             |  |
|        | BRIDGE/UNDERPASS           |  | PROPOSED NOISE WALL                   |  | PERMANENT EASEMENT     |      |                                          |  |