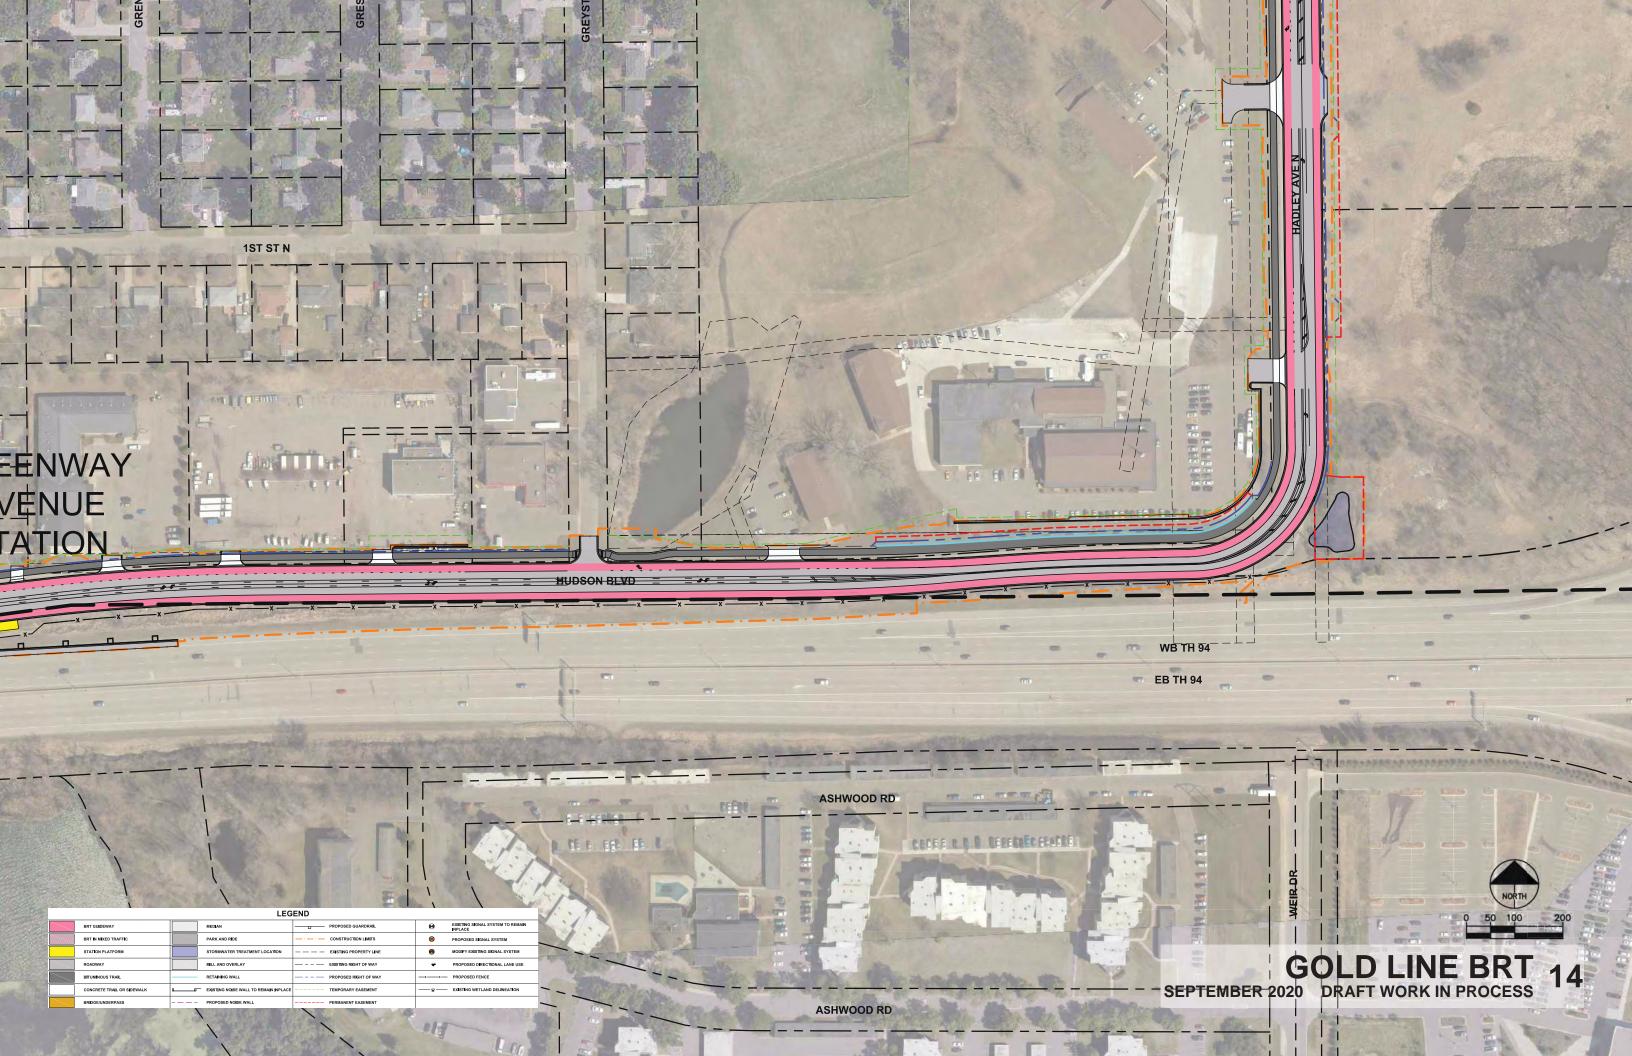

GOLD LINE BRT 8
SEPTEMBER 2020 DRAFT WORK IN PROCESS

|   | LEGEND |                            |  |                                       |  |                        |              |                                          |
|---|--------|----------------------------|--|---------------------------------------|--|------------------------|--------------|------------------------------------------|
|   |        | BRT GUIDEWAY               |  | MEDIAN                                |  | PROPOSED GUARDRAIL     | Θ            | EXISTING SIGNAL SYSTEM TO REMAIN INPLACE |
| Ī |        | BRT IN MIXED TRAFFIC       |  | PARK AND RIDE                         |  | CONSTRUCTION LIMITS    | 8            | PROPOSED SIGNAL SYSTEM                   |
|   |        | STATION PLATFORM           |  | STORMWATER TREATMENT LOCATION         |  | EXISTING PROPERTY LINE | •            | MODIFY EXISTING SIGNAL SYSTEM            |
| Ī |        | ROADWAY                    |  | MILL AND OVERLAY                      |  | EXISTING RIGHT OF WAY  | ~            | PROPOSED DIRECTIONAL LANE USE            |
| Ī |        | BITUMINOUS TRAIL           |  | RETAINING WALL                        |  | PROPOSED RIGHT OF WAY  | _xx_         | PROPOSED FENCE                           |
|   |        | CONCRETE TRAIL OR SIDEWALK |  | EXISTING NOISE WALL TO REMAIN INPLACE |  | TEMPORARY EASEMENT     | — <u>¥</u> — | EXISTING WETLAND DELINEATION             |
| Ì |        | BRIDGE/UNDERPASS           |  | PROPOSED NOISE WALL                   |  | PERMANENT EASEMENT     |              |                                          |