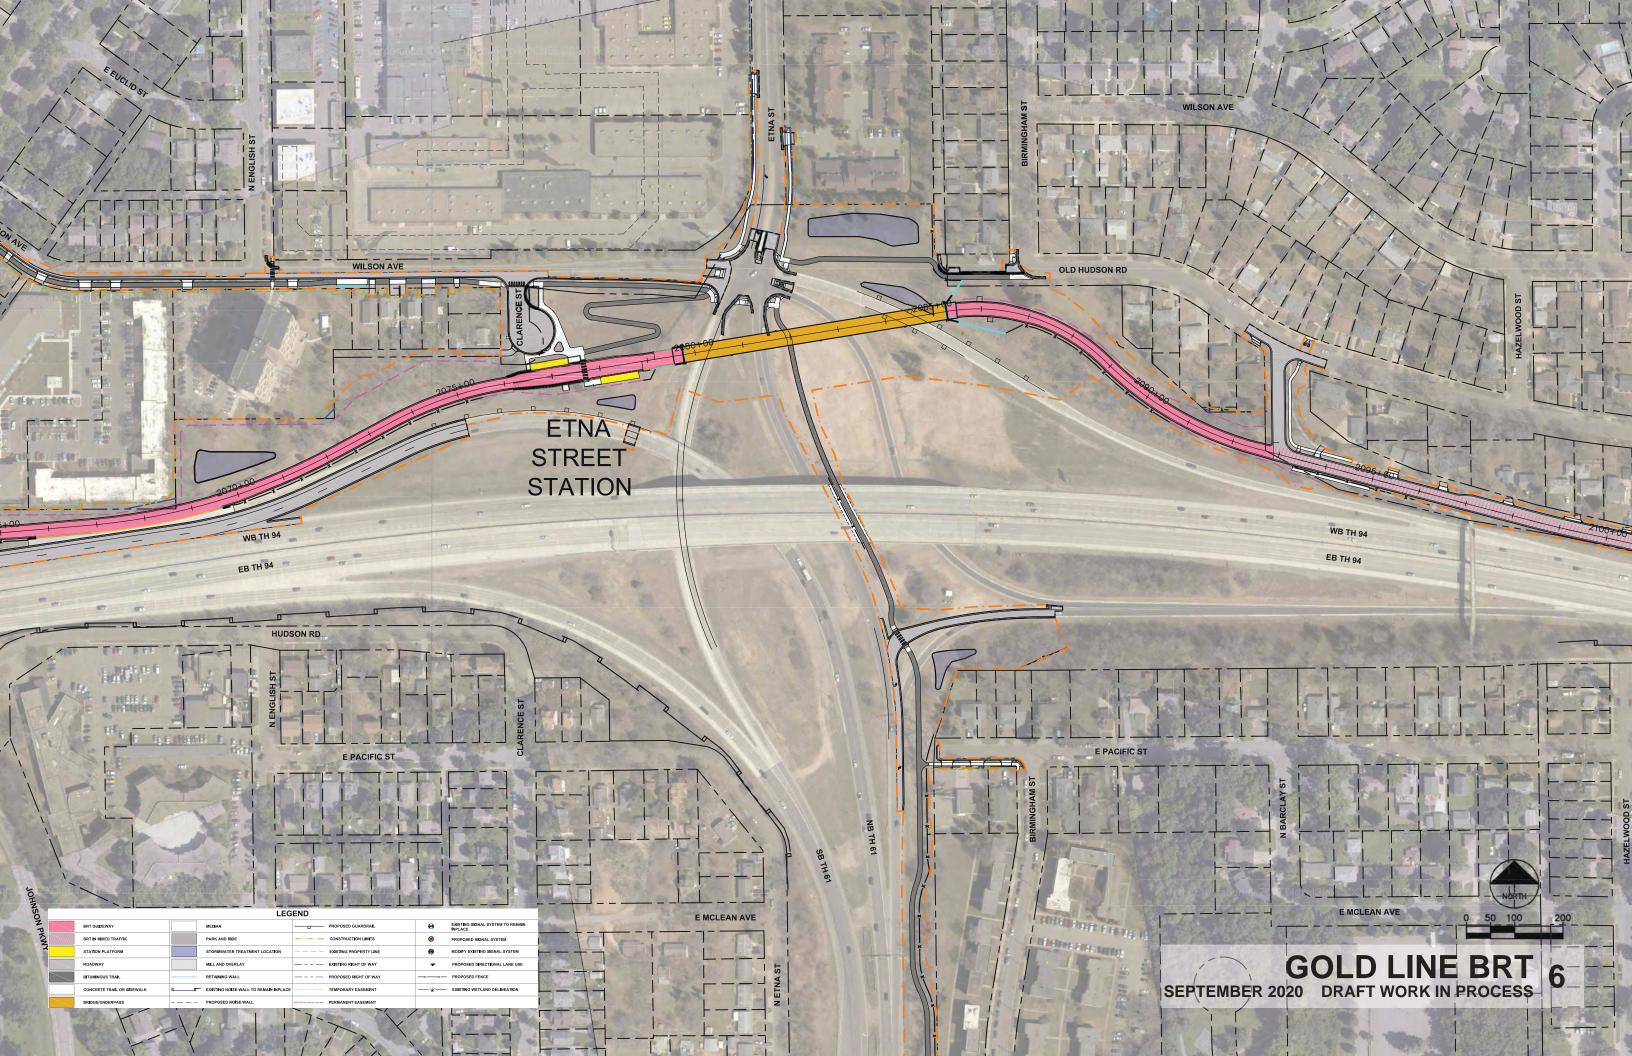

GOLD LINE BRT 8
SEPTEMBER 2020 DRAFT WORK IN PROCESS

|   | LEGEND |                            |  |                                       |  |                        |              |                                          |
|---|--------|----------------------------|--|---------------------------------------|--|------------------------|--------------|------------------------------------------|
|   |        | BRT GUIDEWAY               |  | MEDIAN                                |  | PROPOSED GUARDRAIL     | Θ            | EXISTING SIGNAL SYSTEM TO REMAIN INPLACE |
| Ī |        | BRT IN MIXED TRAFFIC       |  | PARK AND RIDE                         |  | CONSTRUCTION LIMITS    | 8            | PROPOSED SIGNAL SYSTEM                   |
|   |        | STATION PLATFORM           |  | STORMWATER TREATMENT LOCATION         |  | EXISTING PROPERTY LINE | •            | MODIFY EXISTING SIGNAL SYSTEM            |
| Ī |        | ROADWAY                    |  | MILL AND OVERLAY                      |  | EXISTING RIGHT OF WAY  | ~            | PROPOSED DIRECTIONAL LANE USE            |
| Ī |        | BITUMINOUS TRAIL           |  | RETAINING WALL                        |  | PROPOSED RIGHT OF WAY  | _xx_         | PROPOSED FENCE                           |
|   |        | CONCRETE TRAIL OR SIDEWALK |  | EXISTING NOISE WALL TO REMAIN INPLACE |  | TEMPORARY EASEMENT     | — <u>¥</u> — | EXISTING WETLAND DELINEATION             |
| Ì |        | BRIDGE/UNDERPASS           |  | PROPOSED NOISE WALL                   |  | PERMANENT EASEMENT     |              |                                          |