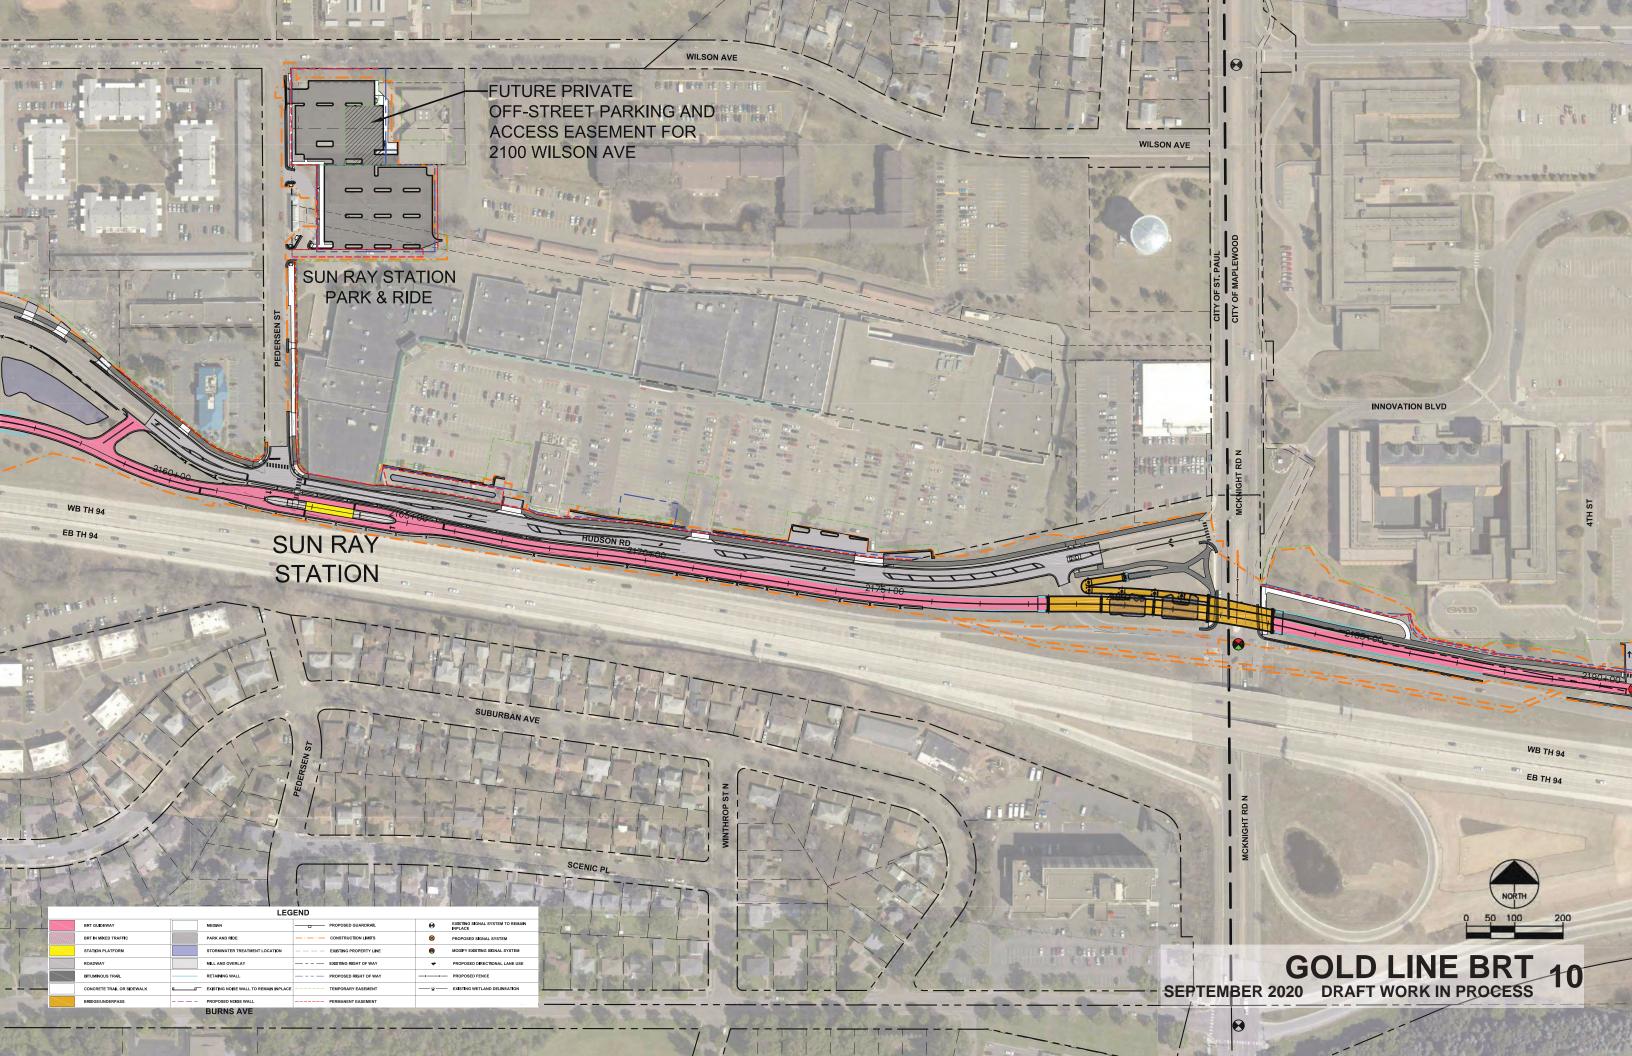

| EXISTING PROPERTY LINE | •    | MODIFY EXISTING SIGNAL SYSTEM            |  |
|        | ROADWAY                    |  | MILL AND OVERLAY                      |  | EXISTING RIGHT OF WAY  | *    | PROPOSED DIRECTIONAL LANE USE            |  |
|        | BITUMINOUS TRAIL           |  | RETAINING WALL                        |  | PROPOSED RIGHT OF WAY  |      | PROPOSED FENCE                           |  |
|        | CONCRETE TRAIL OR SIDEWALK |  | EXISTING NOISE WALL TO REMAIN INPLACE |  | TEMPORARY EASEMENT     | —-¥- | EXISTING WETLAND DELINEATION             |  |
|        | BRIDGE/UNDERPASS           |  | PROPOSED NOISE WALL                   |  | PERMANENT EASEMENT     |      |                                          |  |







GOLD LINE BRT 8
SEPTEMBER 2020 DRAFT WORK IN PROCESS

















|   | LEGEND |                            |  |                                       |  |                        |              |                                          |
|---|--------|----------------------------|--|---------------------------------------|--|------------------------|--------------|------------------------------------------|
|   |        | BRT GUIDEWAY               |  | MEDIAN                                |  | PROPOSED GUARDRAIL     | Θ            | EXISTING SIGNAL SYSTEM TO REMAIN INPLACE |
| Ī |        | BRT IN MIXED TRAFFIC       |  | PARK AND RIDE                         |  | CONSTRUCTION LIMITS    | 8            | PROPOSED SIGNAL SYSTEM                   |
|   |        | STATION PLATFORM           |  | STORMWATER TREATMENT LOCATION         |  | EXIS