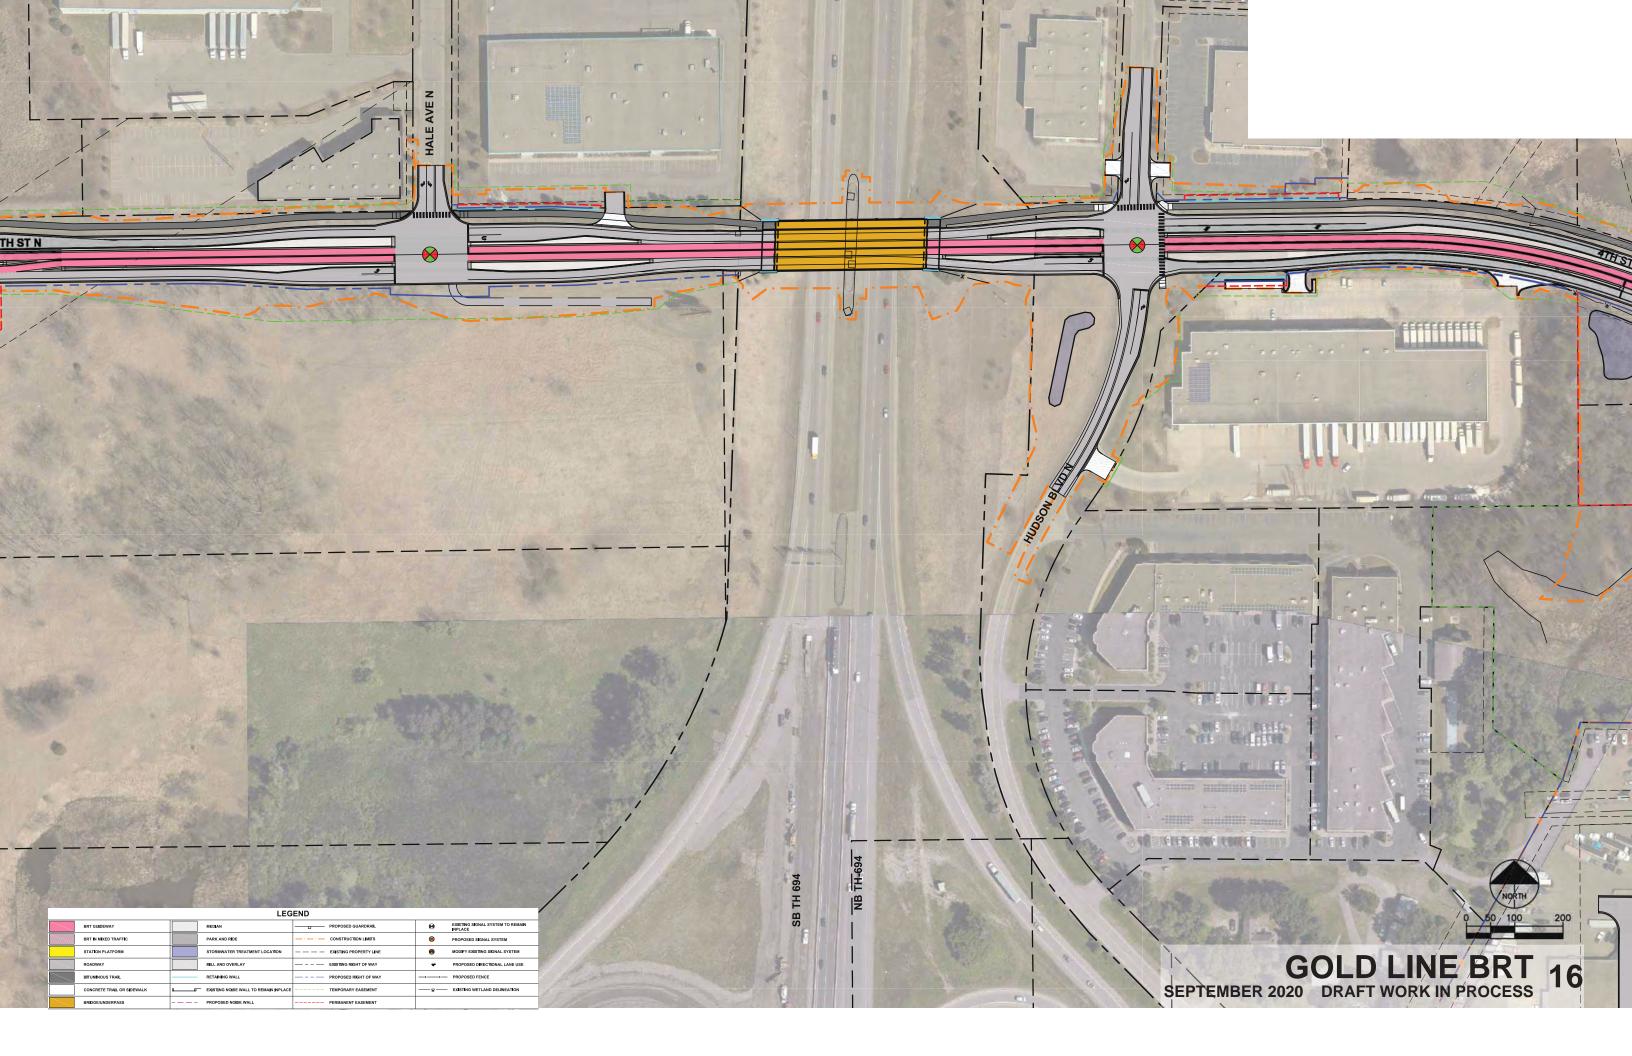

SEPTEMBER 2020 DRAFT WORK IN PROCESS 15

| LEGEND |                            |  |                                       |  |                        |      |                                          |  |
|--------|----------------------------|--|---------------------------------------|--|------------------------|------|------------------------------------------|--|
|        | BRT GUIDEWAY               |  | MEDIAN                                |  | PROPOSED GUARDRAIL     | 0    | EXISTING SIGNAL SYSTEM TO REMAIN INPLACE |  |
|        | BRT IN MIXED TRAFFIC       |  | PARK AND RIDE                         |  | CONSTRUCTION LIMITS    | 8    | PROPOSED SIGNAL SYSTEM                   |  |
|        | STATION PLATFORM           |  | STORMWATER TREATMENT LOCATION         |  | EXISTING PROPERTY LINE | •    | MODIFY EXISTING SIGNAL SYSTEM            |  |
|        | ROADWAY                    |  | MILL AND OVERLAY                      |  | EXISTING RIGHT OF WAY  | *    | PROPOSED DIRECTIONAL LANE USE            |  |
|        | BITUMINOUS TRAIL           |  | RETAINING WALL                        |  | PROPOSED RIGHT OF WAY  | ××-  | PROPOSED FENCE                           |  |
|        | CONCRETE TRAIL OR SIDEWALK |  | EXISTING NOISE WALL TO REMAIN INPLACE |  | TEMPORARY EASEMENT     | —-¥- | EXISTING WETLAND DELINEATION             |  |
|        | BRIDGE/UNDERPASS           |  | PROPOSED NOISE WALL                   |  | PERMANENT EASEMENT     |      |                                          |  |