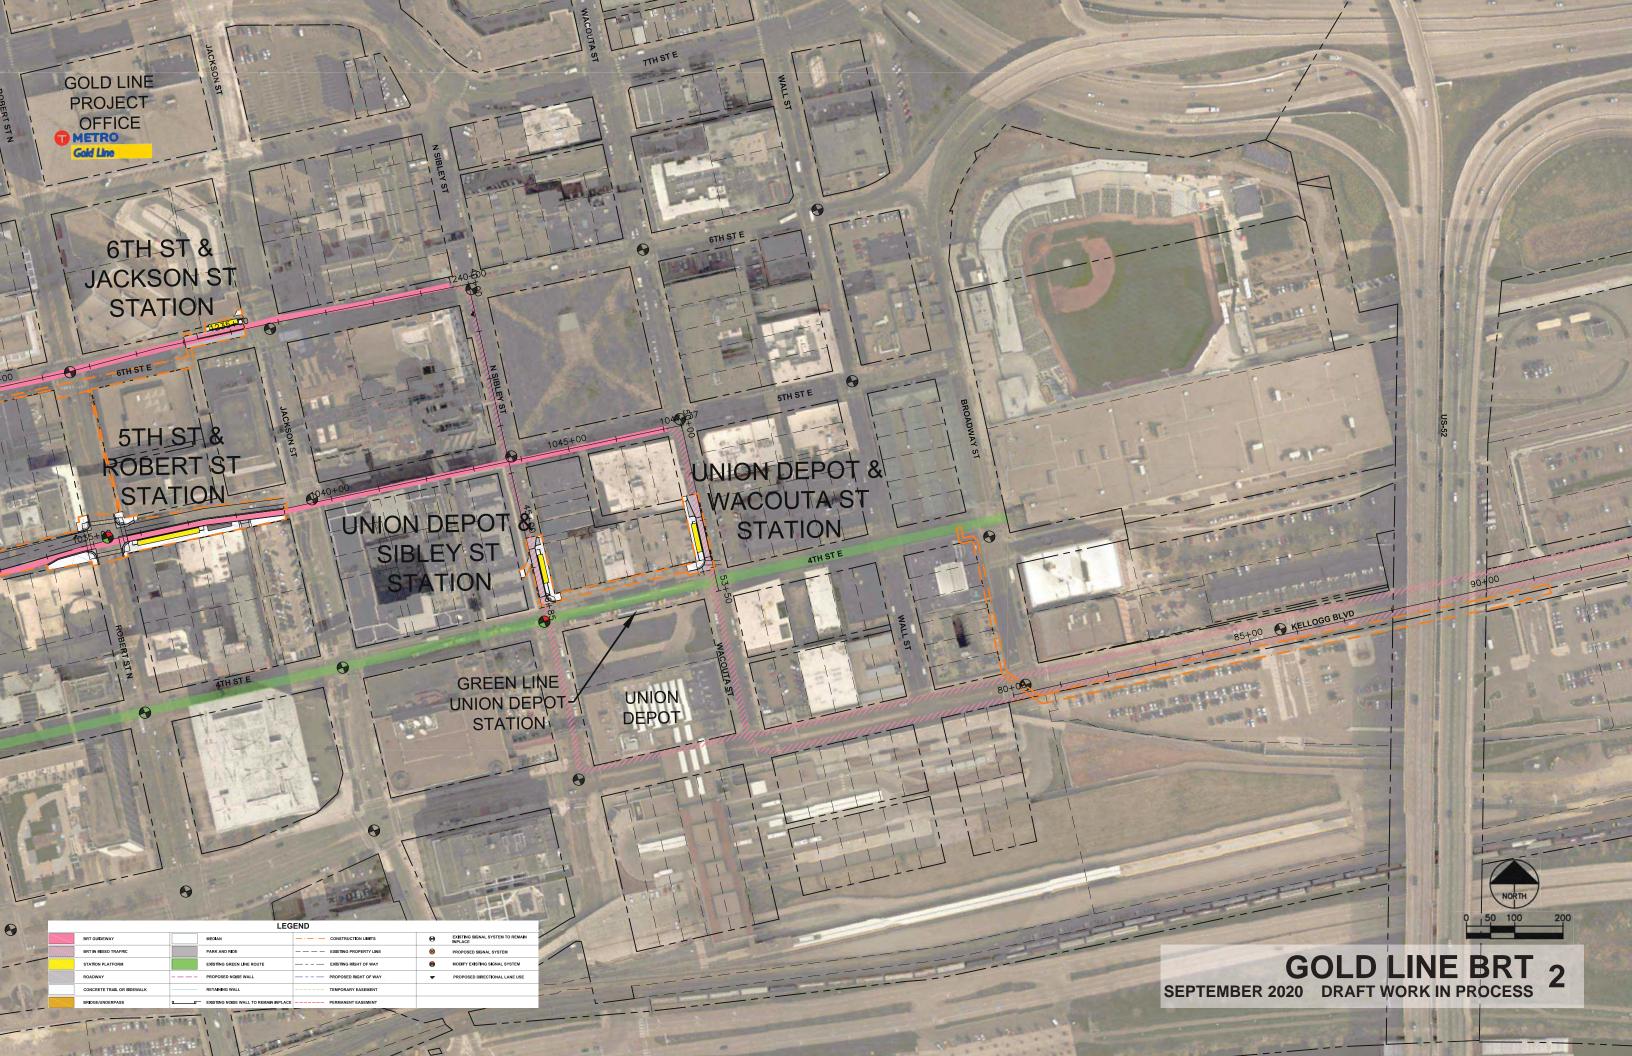

GOLD LINE BRT 3
SEPTEMBER 2020 DRAFT WORK IN PROCESS









| LEGEND |                            |  |                                       |  |                        |      |                                          |  |
|--------|----------------------------|--|---------------------------------------|--|------------------------|------|------------------------------------------|--|
|        | BRT GUIDEWAY               |  | MEDIAN                                |  | PROPOSED GUARDRAIL     | 0    | EXISTING SIGNAL SYSTEM TO REMAIN INPLACE |  |
|        | BRT IN MIXED TRAFFIC       |  | PARK AND RIDE                         |  | CONSTRUCTION LIMITS    | 8    | PROPOSED SIGNAL SYSTEM                   |  |
|        | STATION PLATFORM           |  | STORMWATER TREATMENT LOCATION