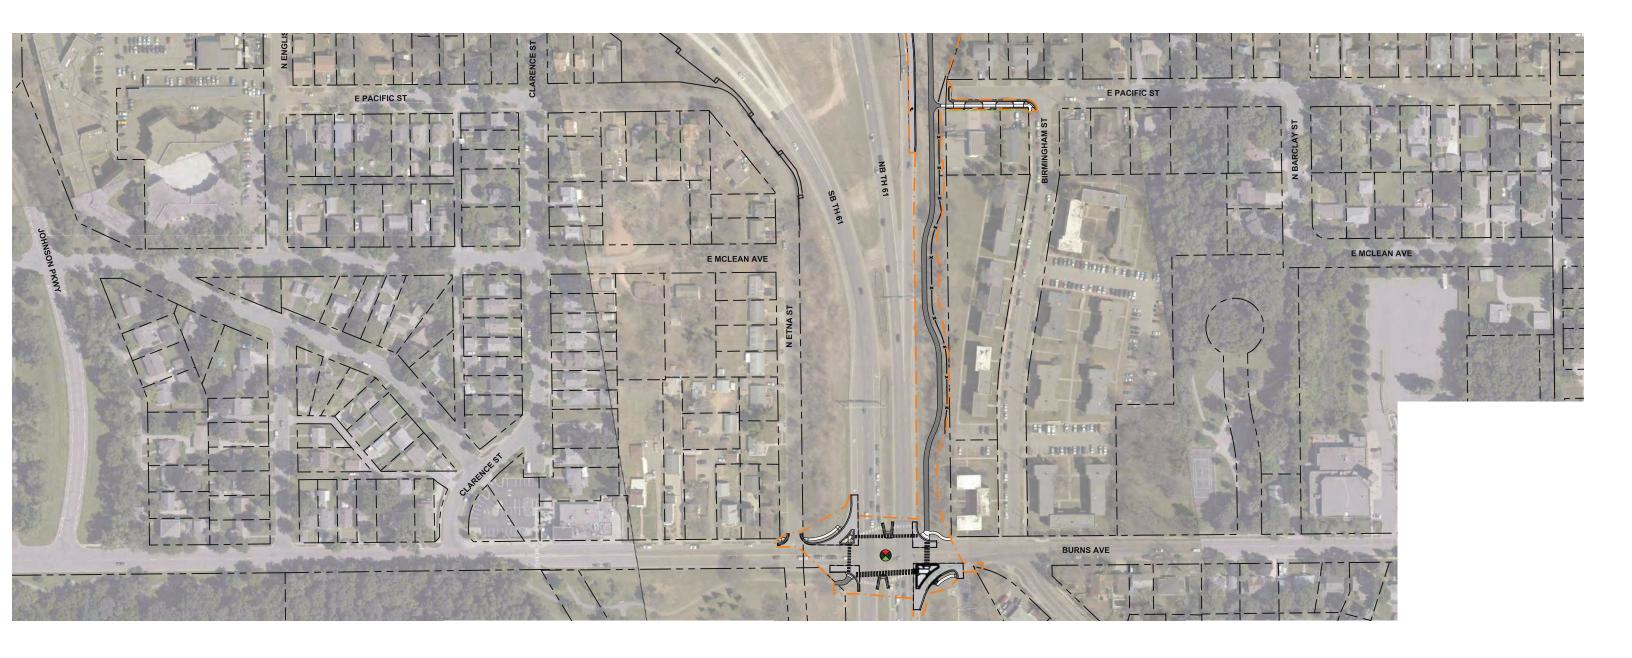

SEPTEMBER 2020 DRAFT WORK IN PROCESS 15

| LEGEND |                            |  |                                       |  |                        |      |                                          |  |
|--------|----------------------------|--|---------------------------------------|--|------------------------|------|------------------------------------------|--|
|        | BRT GUIDEWAY               |  | MEDIAN                                |  | PROPOSED GUARDRAIL     | 0    | EXISTING SIGNAL SYSTEM TO REMAIN INPLACE |  |
|        | BRT IN MIXED TRAFFIC       |  | PARK AND RIDE                         |  | CONSTRUCTION LIMITS    | 8    | PROPOSED SIGNAL SYSTEM                   |  |
|        | STATION PLATFORM           |  | STORMWATER TREATMENT LOCATION         |  | EXISTING PROPERTY LINE | •    | MODIFY EXISTING SIGNAL SYSTEM            |  |
|        | ROADWAY                    |  | MILL AND OVERLAY                      |  | EXISTING RIGHT OF WAY  | *    | PROPOSED DIRECTIONAL LANE USE            |  |
|        | BITUMINOUS TRAIL           |  | RETAINING WALL                        |  | PROPOSED RIGHT OF WAY  | ××-  | PROPOSED FENCE                           |  |
|        | CONCRETE TRAIL OR SIDEWALK |  | EXISTING NOISE WALL TO REMAIN INPLACE |  | TEMPORARY EASEMENT     | —-¥- | EXISTING WETLAND DELINEATION             |  |
|        | BRIDGE/UNDERPASS           |  | PROPOSED NOISE WALL                   |  | PERMANENT EASEMENT     |      |                                          |  |