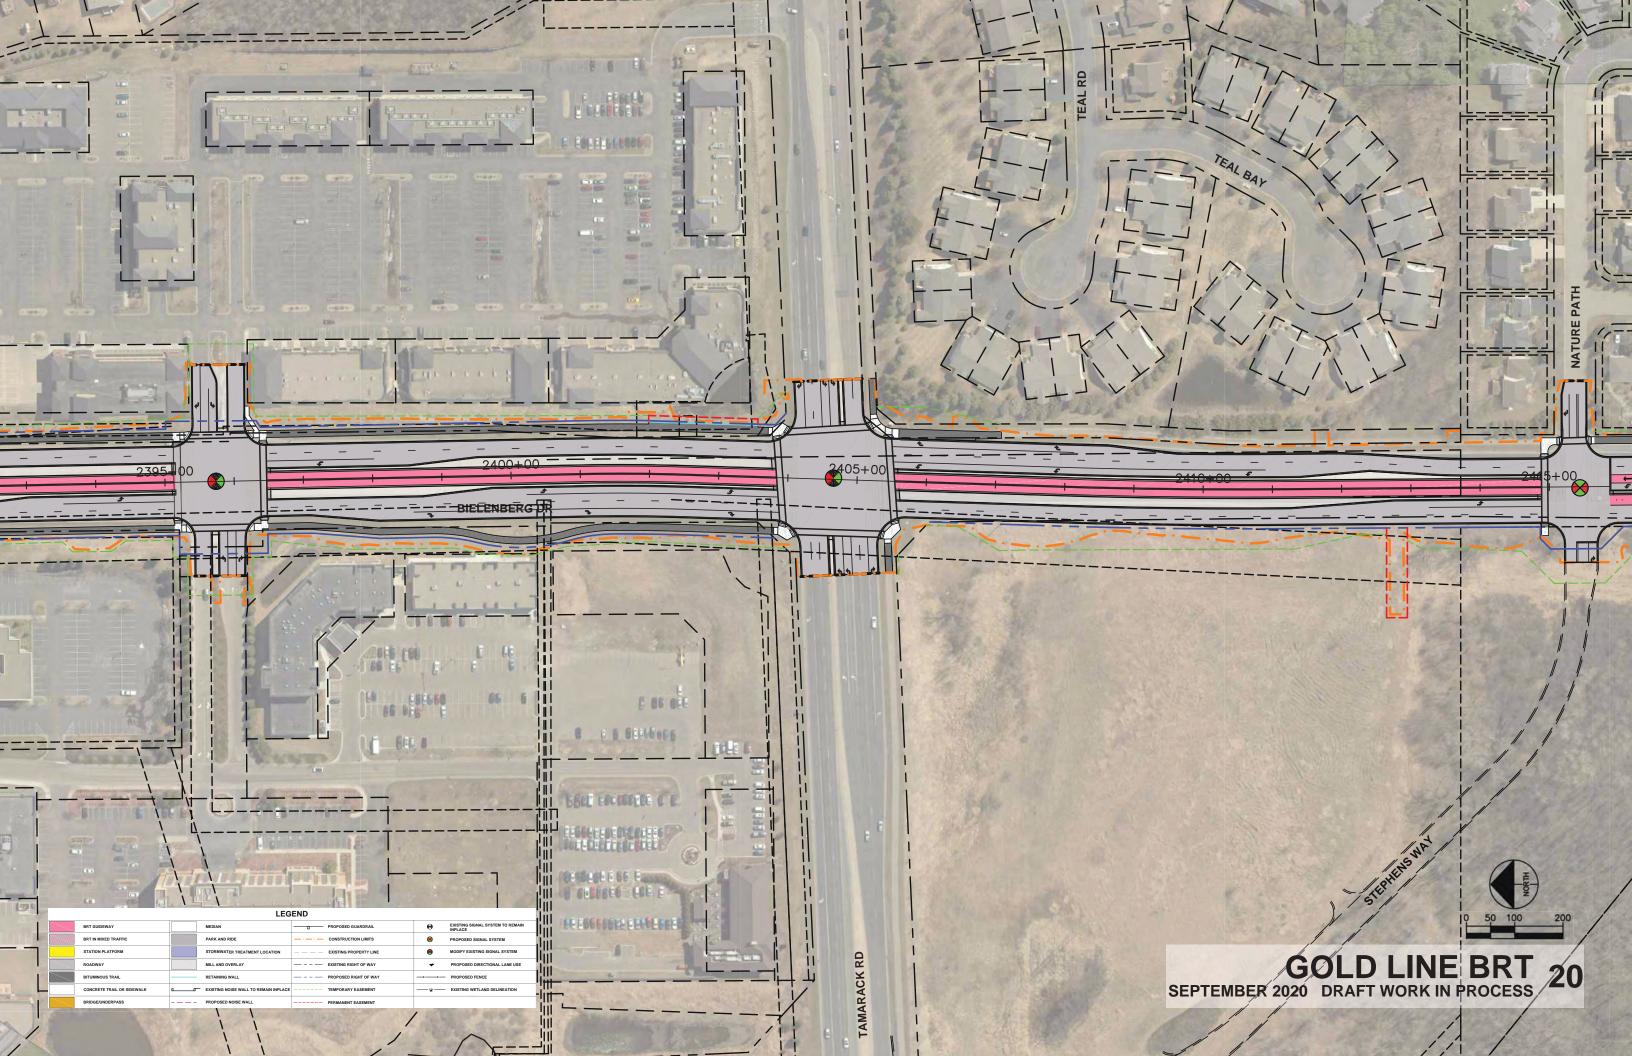

RM           |  | STORMWATER TREATMENT LOCATION         |  | EXISTING PROPERTY LINE | •    | MODIFY EXISTING SIGNAL SYSTEM            |  |
|        | ROADWAY                    |  | MILL AND OVERLAY                      |  | EXISTING RIGHT OF WAY  | *    | PROPOSED DIRECTIONAL LANE USE            |  |
|        | BITUMINOUS TRAIL           |  | RETAINING WALL                        |  | PROPOSED RIGHT OF WAY  | ××-  | PROPOSED FENCE                           |  |
|        | CONCRETE TRAIL OR SIDEWALK |  | EXISTING NOISE WALL TO REMAIN INPLACE |  | TEMPORARY EASEMENT     | —-¥- | EXISTING WETLAND DELINEATION             |  |
|        | BRIDGE/UNDERPASS           |  | PROPOSED NOISE WALL                   |  | PERMANENT EASEMENT     |      |                                          |  |