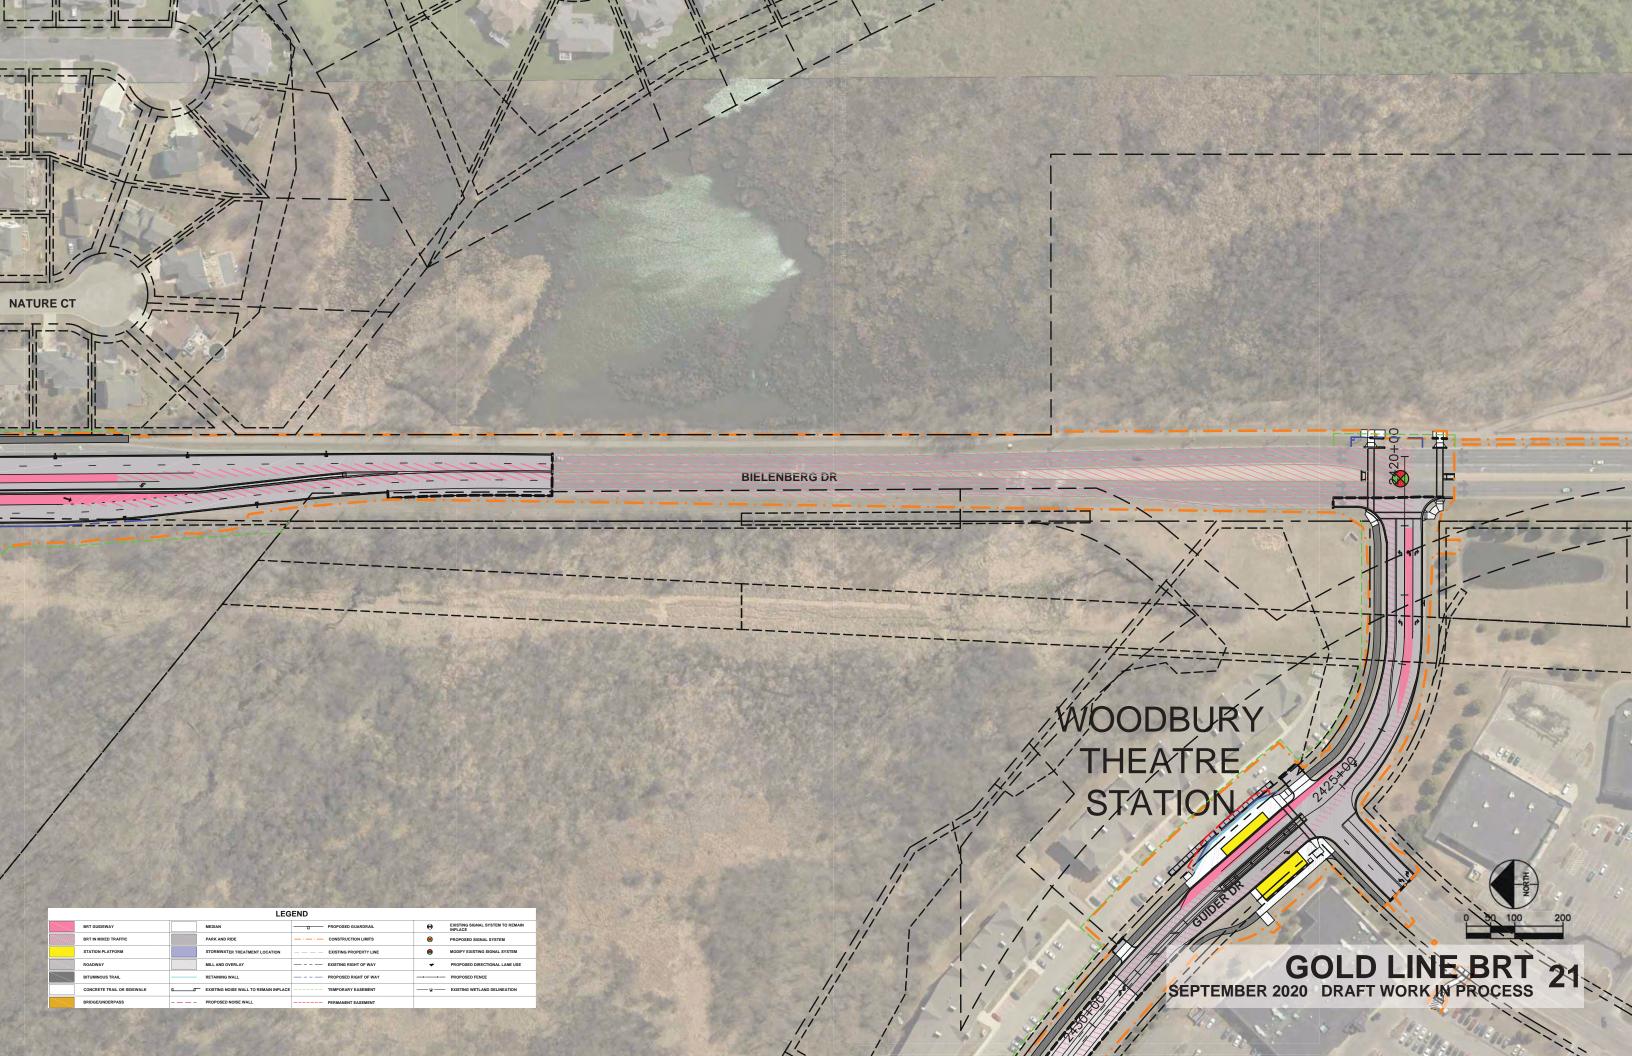

|  | STORMWATER TREATMENT LOCATION         |  | EXISTING PROPERTY LINE | •    | MODIFY EXISTING SIGNAL SYSTEM            |  |
|        | ROADWAY                    |  | MILL AND OVERLAY                      |  | EXISTING RIGHT OF WAY  | *    | PROPOSED DIRECTIONAL LANE USE            |  |
|        | BITUMINOUS TRAIL           |  | RETAINING WALL                        |  | PROPOSED RIGHT OF WAY  | ××-  | PROPOSED FENCE                           |  |
|        | CONCRETE TRAIL OR SIDEWALK |  | EXISTING NOISE WALL TO REMAIN INPLACE |  | TEMPORARY EASEMENT     | —-¥- | EXISTING WETLAND DELINEATION             |  |
|        | BRIDGE/UNDERPASS           |  | PROPOSED NOISE WALL                   |  | PERMANENT EASEMENT     |      |                                          |  |