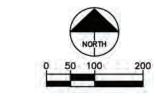

GOLD LINE BRT 8
SEPTEMBER 2020 DRAFT WORK IN PROCESS

|   | LEGEND |                            |  |                                       |  |                        |              |                                          |
|---|--------|----------------------------|--|---------------------------------------|--|------------------------|--------------|------------------------------------------|
|   |        | BRT GUIDEWAY               |  | MEDIAN                                |  | PROPOSED GUARDRAIL     | Θ            | EXISTING SIGNAL SYSTEM TO REMAIN INPLACE |
| Ī |        | BRT IN MIXED TRAFFIC       |  | PARK AND RIDE                         |  | CONSTRUCTION LIMITS    | 8            | PROPOSED SIGNAL SYSTEM                   |
|   |        | STATION PLATFORM           |  | STORMWATER TREATMENT LOCATION         |  | EXISTING PROPERTY LINE | •            | MODIFY EXISTING SIGNAL SYSTEM            |
| Ī |        | ROADWAY                    |  | MILL AND OVERLAY                      |  | EXISTING RIGHT OF WAY  | ~            | PROPOSED DIRECTIONAL LANE USE            |
| Ī |        | BITUMINOUS TRAIL           |  | RETAINING WALL                        |  | PROPOSED RIGHT OF WAY  | _xx_         | PROPOSED FENCE                           |
|   |        | CONCRETE TRAIL OR SIDEWALK |  | EXISTING NOISE WALL TO REMAIN INPLACE |  | TEMPORARY EASEMENT     | — <u>¥</u> — | EXISTING WETLAND DELINEATION             |
| Ì |        | BRIDGE/UNDERPASS           |  | PROPOSED NOISE WALL                   |  | PERMANENT EASEMENT     |              |                                          |