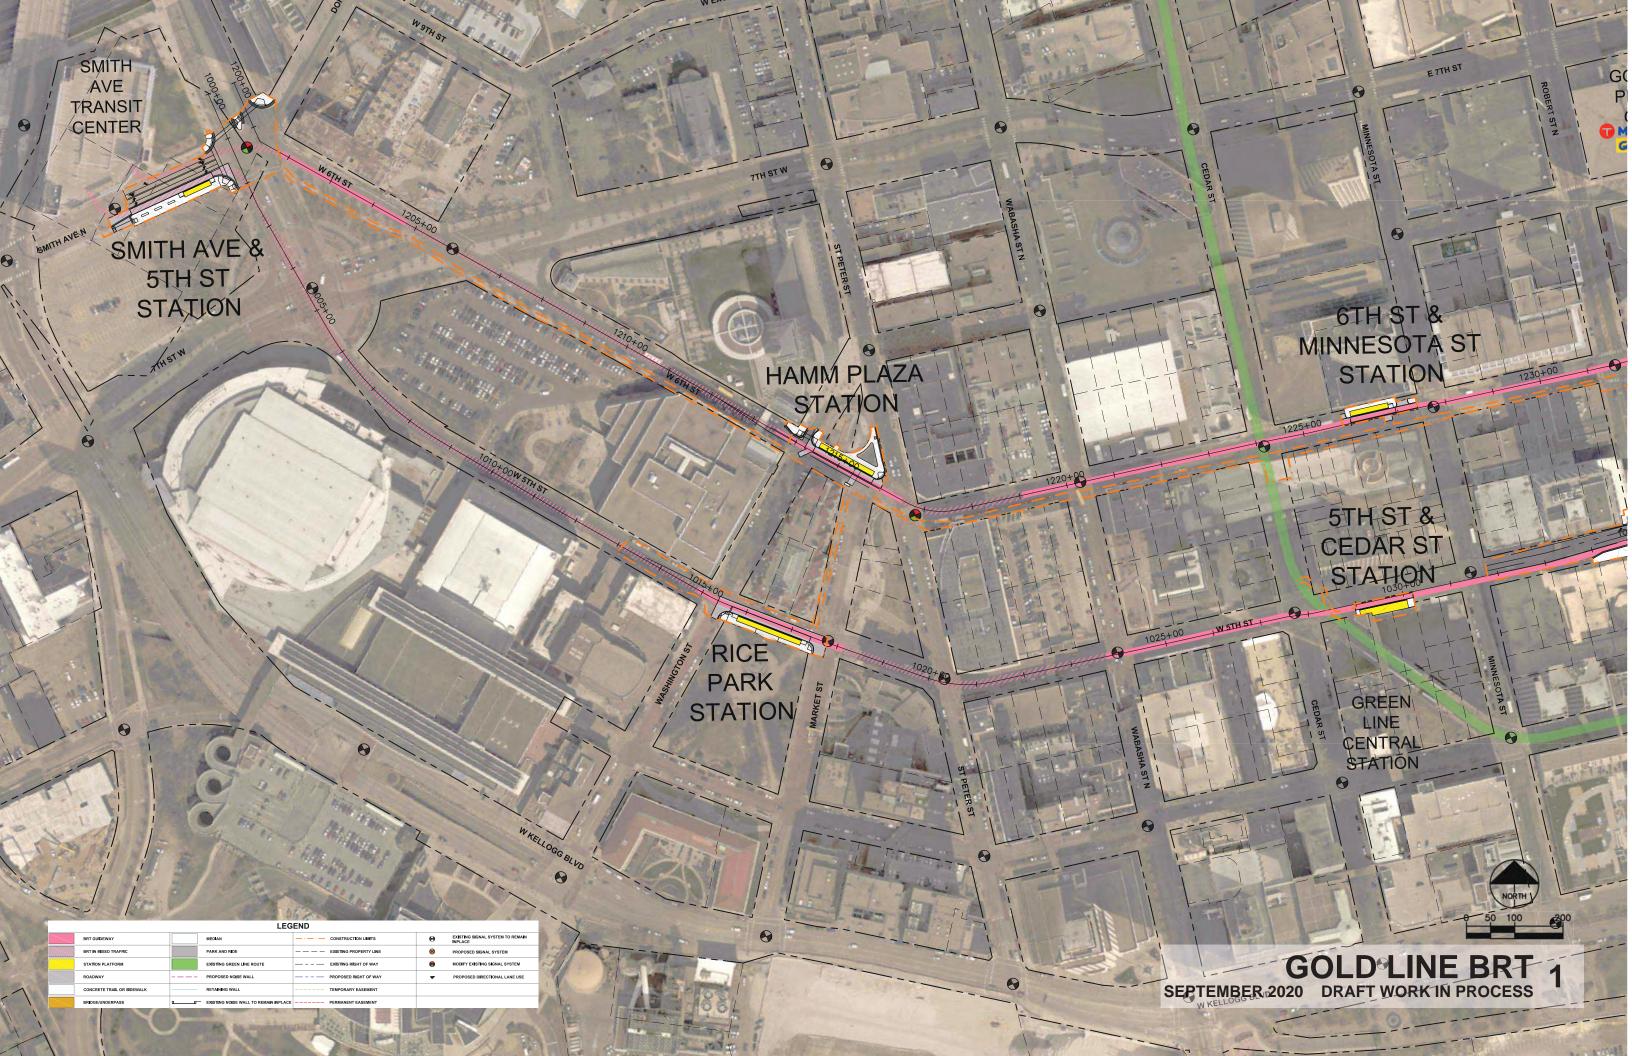

GOLD LINE BRT 3
SEPTEMBER 2020 DRAFT WORK IN PROCESS









| LEGEND |                            |  |                                       |  |                        |      |                                          |  |
|--------|----------------------------|--|---------------------------------------|--|------------------------|------|------------------------------------------|--|
|        | BRT GUIDEWAY               |  | MEDIAN                                |  | PROPOSED GUARDRAIL     | 0    | EXISTING SIGNAL SYSTEM TO REMAIN INPLACE |  |
|        | BRT IN MIXED TRAFFIC       |  | PARK AND RIDE                         |  | CONSTRUCTION LIMITS    | 8    | PROPOSED SIGNAL SYSTEM                   |  |
|        | STATION PLATFORM           |  | STORMWATER TREATMENT LOCATION