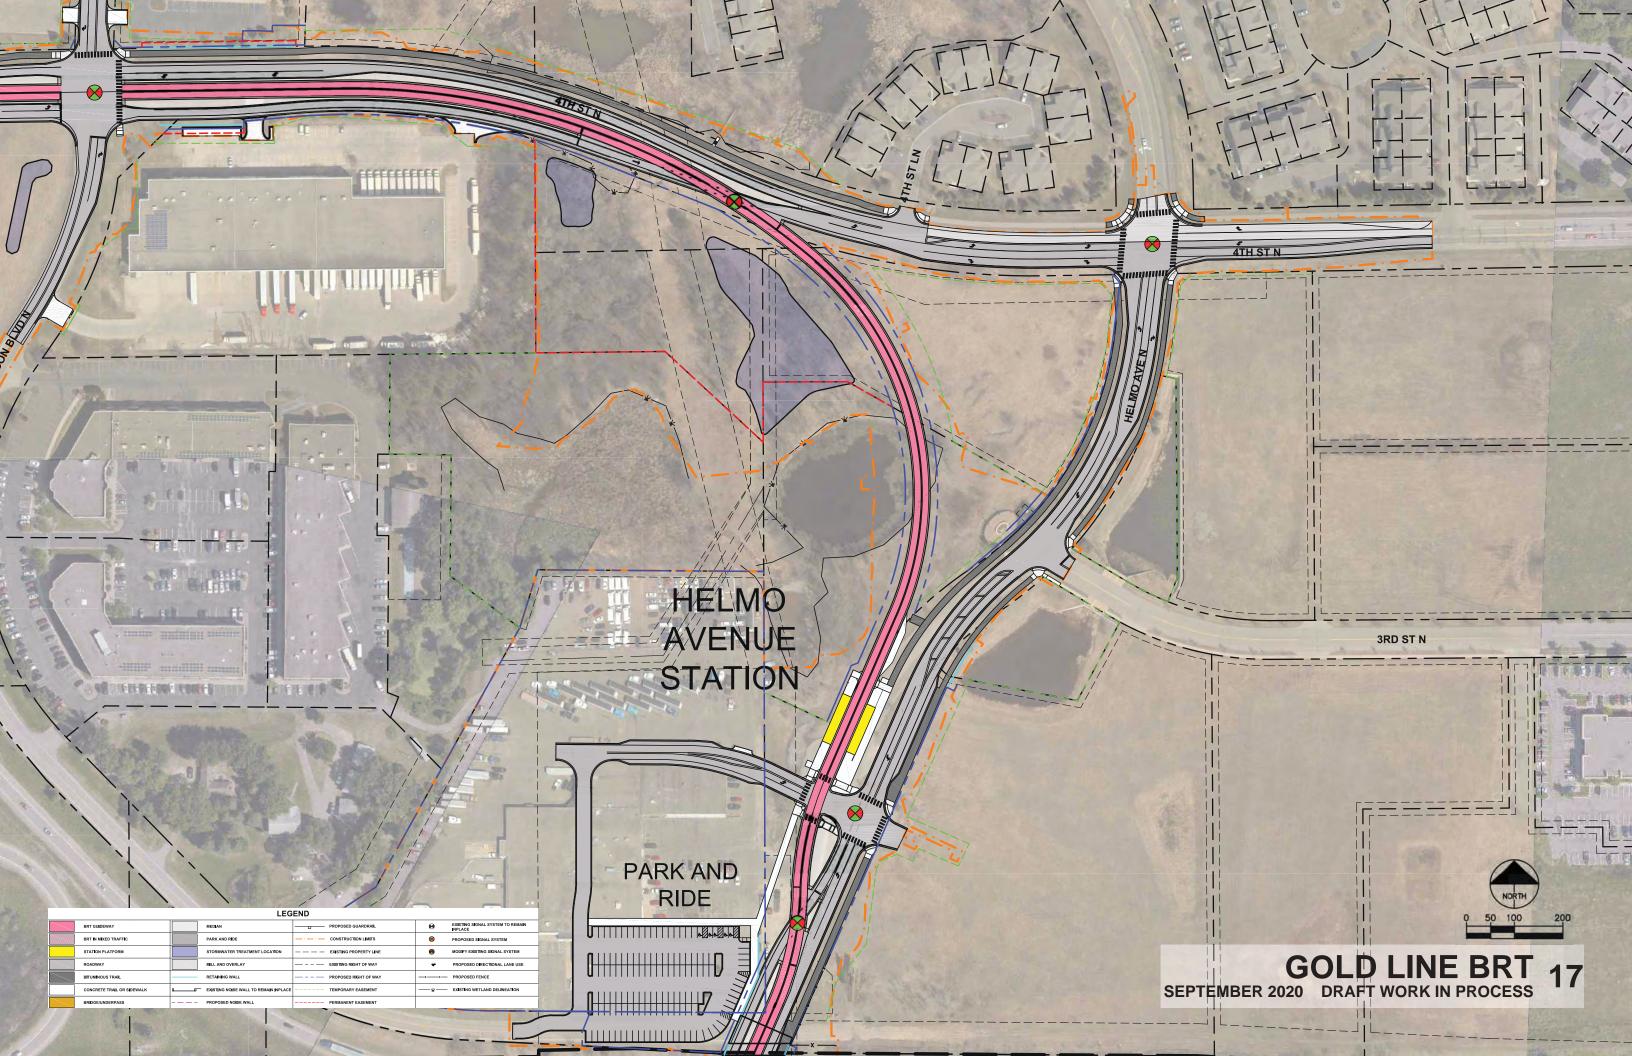

E | •            | MODIFY EXISTING SIGNAL SYSTEM            |
| Ī |        | ROADWAY                    |  | MILL AND OVERLAY                      |  | EXISTING RIGHT OF WAY  | ~            | PROPOSED DIRECTIONAL LANE USE            |
| Ī |        | BITUMINOUS TRAIL           |  | RETAINING WALL                        |  | PROPOSED RIGHT OF WAY  | _xx_         | PROPOSED FENCE                           |
|   |        | CONCRETE TRAIL OR SIDEWALK |  | EXISTING NOISE WALL TO REMAIN INPLACE |  | TEMPORARY EASEMENT     | — <u>¥</u> — | EXISTING WETLAND DELINEATION             |
| Ì |        | BRIDGE/UNDERPASS           |  | PROPOSED NOISE WALL                   |  | PERMANENT EASEMENT     |              |                                          |



SEPTEMBER 2020 DRAFT WORK IN PROCESS 15







| LEGEND |                            |  |                                       |  |                        |      |                                          |  |
|--------|----------------------------|--|---------------------------------------|--|------------------------|------|------------------------------------------|--|
|        | BRT GUIDEWAY               |  | MEDIAN                                |  | PROPOSED GUARDRAIL     | 0    | EXISTING SIGNAL SYSTEM TO REMAIN INPLACE |  |
|        | BRT IN MIXED TRAFFIC       |  | PARK AND RIDE                         |  | CONSTRUCTION LIMITS    | 8    | PROPOSED SIGNAL SYSTEM                   |  |
|        | STATION PLATFORM           |  | STORMWATER TREATMENT LOCATION         |  | EXISTING PROPERTY LINE | •    | MODIFY EXISTING SIGNAL