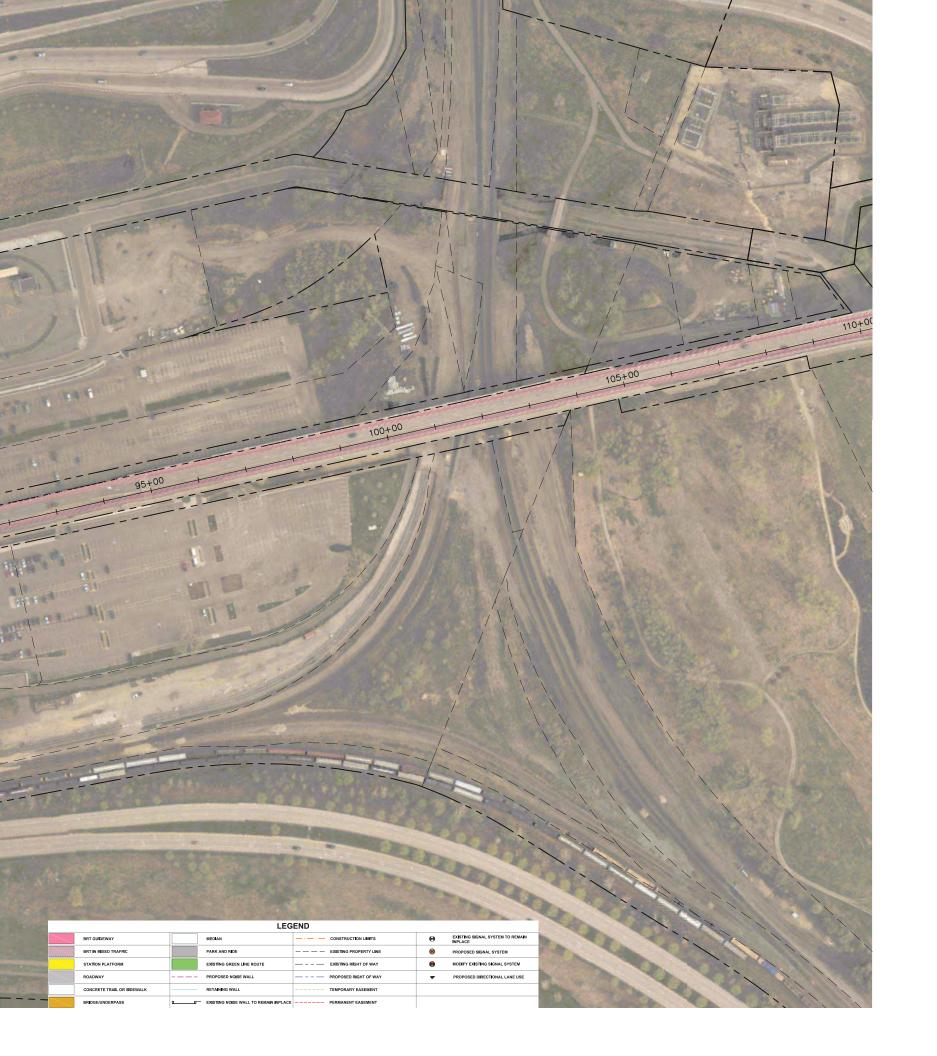

GOLD LINE BRT 3
SEPTEMBER 2020 DRAFT WORK IN PROCESS









| LEGEND |                            |  |                                       |  |                        |      |                                          |  |
|--------|----------------------------|--|---------------------------------------|--|------------------------|------|------------------------------------------|--|
|        | BRT GUIDEWAY               |  | MEDIAN                                |  | PROPOSED GUARDRAIL     | 0    | EXISTING SIGNAL SYSTEM TO REMAIN INPLACE |  |
|        | BRT IN MIXED TRAFFIC       |  | PARK AND RIDE                         |  | CONSTRUCTION LIMITS    | 8    | PROPOSED SIGNAL SYSTEM                   |  |
|        | STATION PLATFORM           |  | STORMWATER TREATMENT LOCATION