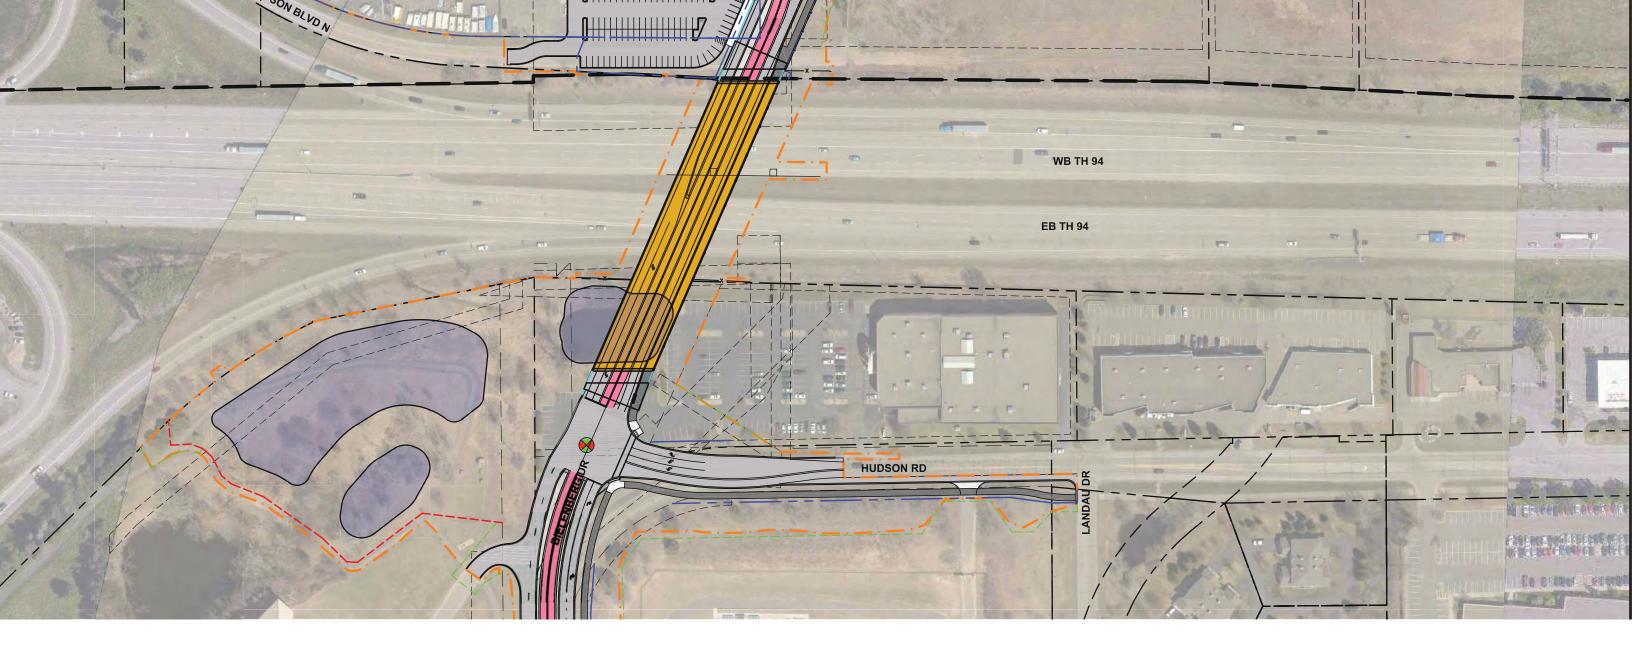

| •            | MODIFY EXISTING SIGNAL SYSTEM            |
| Ī |        | ROADWAY                    |  | MILL AND OVERLAY                      |  | EXISTING RIGHT OF WAY  | ~            | PROPOSED DIRECTIONAL LANE USE            |
| Ī |        | BITUMINOUS TRAIL           |  | RETAINING WALL                        |  | PROPOSED RIGHT OF WAY  | _xx_         | PROPOSED FENCE                           |
|   |        | CONCRETE TRAIL OR SIDEWALK |  | EXISTING NOISE WALL TO REMAIN INPLACE |  | TEMPORARY EASEMENT     | — <u>¥</u> — | EXISTING WETLAND DELINEATION             |
| Ì |        | BRIDGE/UNDERPASS           |  | PROPOSED NOISE WALL                   |  | PERMANENT EASEMENT     |              |                                          |



SEPTEMBER 2020 DRAFT WORK IN PROCESS 15







| LEGEND |                            |  |                                       |  |                        |      |                                          |  |
|--------|----------------------------|--|---------------------------------------|--|------------------------|------|------------------------------------------|--|
|        | BRT GUIDEWAY               |  | MEDIAN                                |  | PROPOSED GUARDRAIL     | 0    | EXISTING SIGNAL SYSTEM TO REMAIN INPLACE |  |
|        | BRT IN MIXED TRAFFIC       |  | PARK AND RIDE                         |  | CONSTRUCTION LIMITS    | 8    | PROPOSED SIGNAL SYSTEM                   |  |
|        | STATION PLATFORM           |  | STORMWATER TREATMENT LOCATION         |  | EXISTING PROPERTY LINE | •    | MODIFY EXISTING SIGNAL S