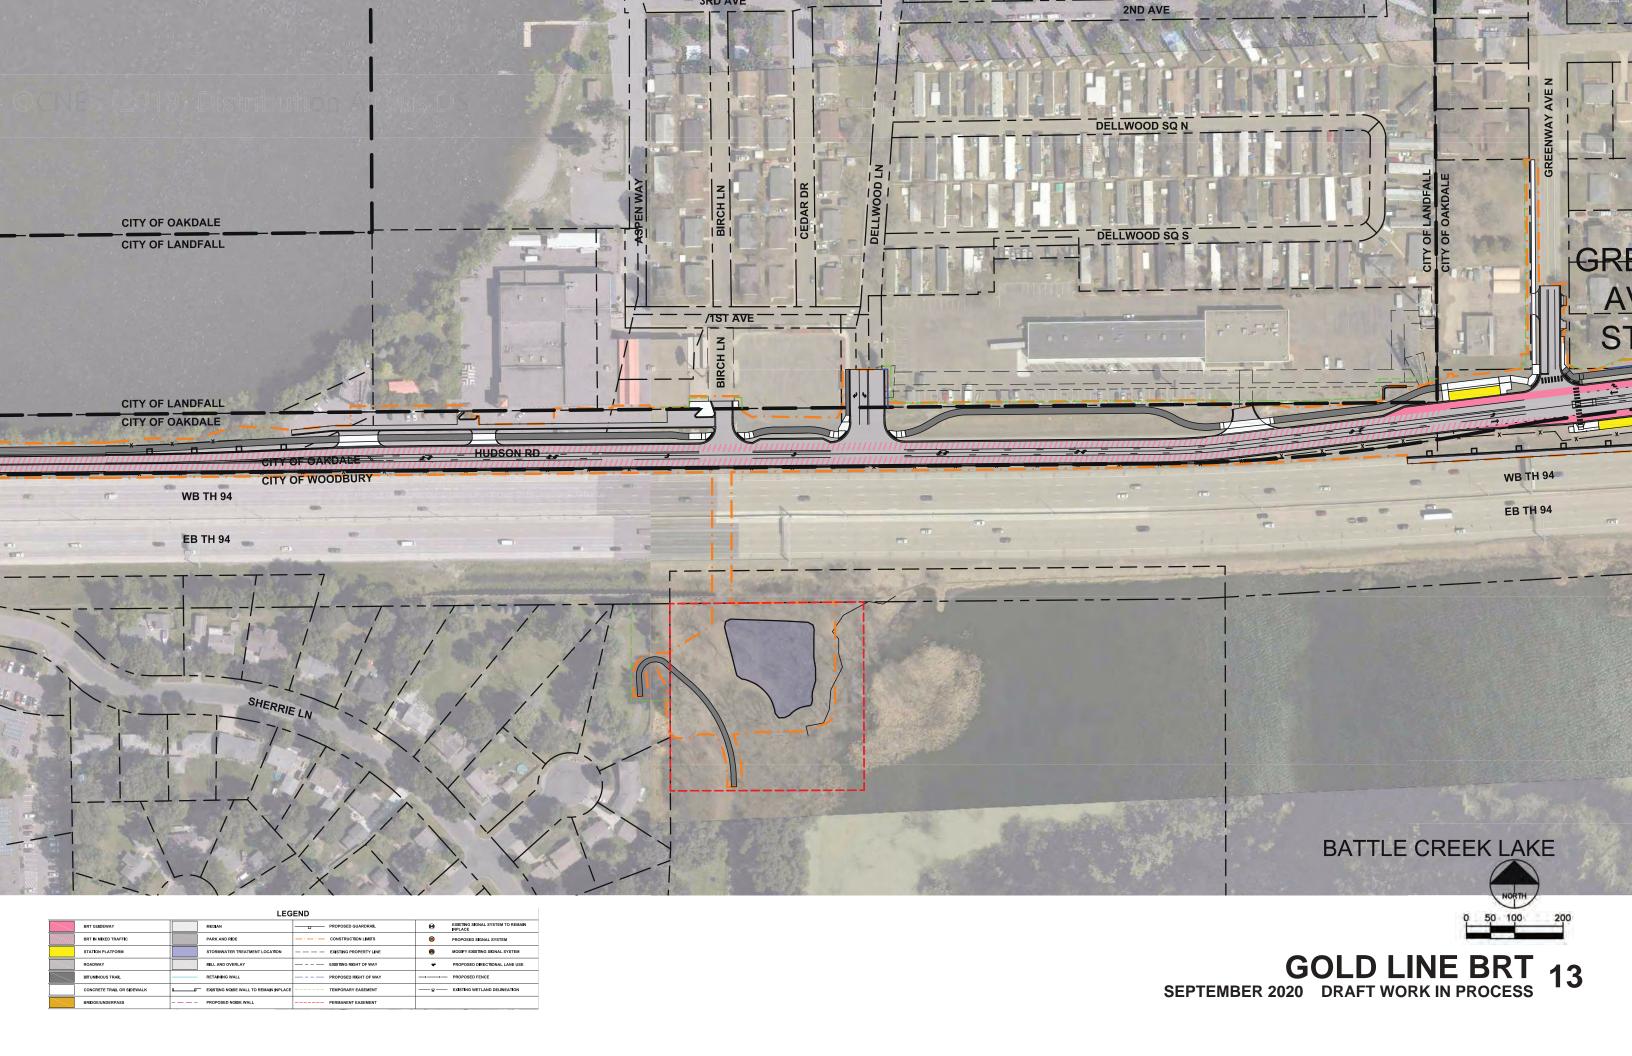

GOLD LINE BRT 3
SEPTEMBER 2020 DRAFT WORK IN PROCESS

| LEGEND |                            |  |                                       |  |                        |      |                                          |  |
|--------|----------------------------|--|---------------------------------------|--|------------------------|------|------------------------------------------|--|
|        | BRT GUIDEWAY               |  | MEDIAN                                |  | PROPOSED GUARDRAIL     | 0    | EXISTING SIGNAL SYSTEM TO REMAIN INPLACE |  |
|        | BRT IN MIXED TRAFFIC       |  | PARK AND RIDE                         |  | CONSTRUCTION LIMITS    | 8    | PROPOSED SIGNAL SYSTEM                   |  |
|        | STATION PLATFORM           |  | STORMWATER TREATMENT LOCATION         |  | EXISTING PROPERTY LINE | •    | MODIFY EXISTING SIGNAL SYSTEM            |  |
|        | ROADWAY                    |  | MILL AND OVERLAY                      |  | EXISTING RIGHT OF WAY  | *    | PROPOSED DIRECTIONAL LANE USE            |  |
|        | BITUMINOUS TRAIL           |  | RETAINING WALL                        |  | PROPOSED RIGHT OF WAY  |      | PROPOSED FENCE                           |  |
|        | CONCRETE TRAIL OR SIDEWALK |  | EXISTING NOISE WALL TO REMAIN INPLACE |  | TEMPORARY EASEMENT     | —-¥- | EXISTING WETLAND DELINEATION             |  |
|        | BRIDGE/UNDERPASS           |  | PROPOSED NOISE WALL                   |  | PERMANENT EASEMENT     |      |                                          |  |