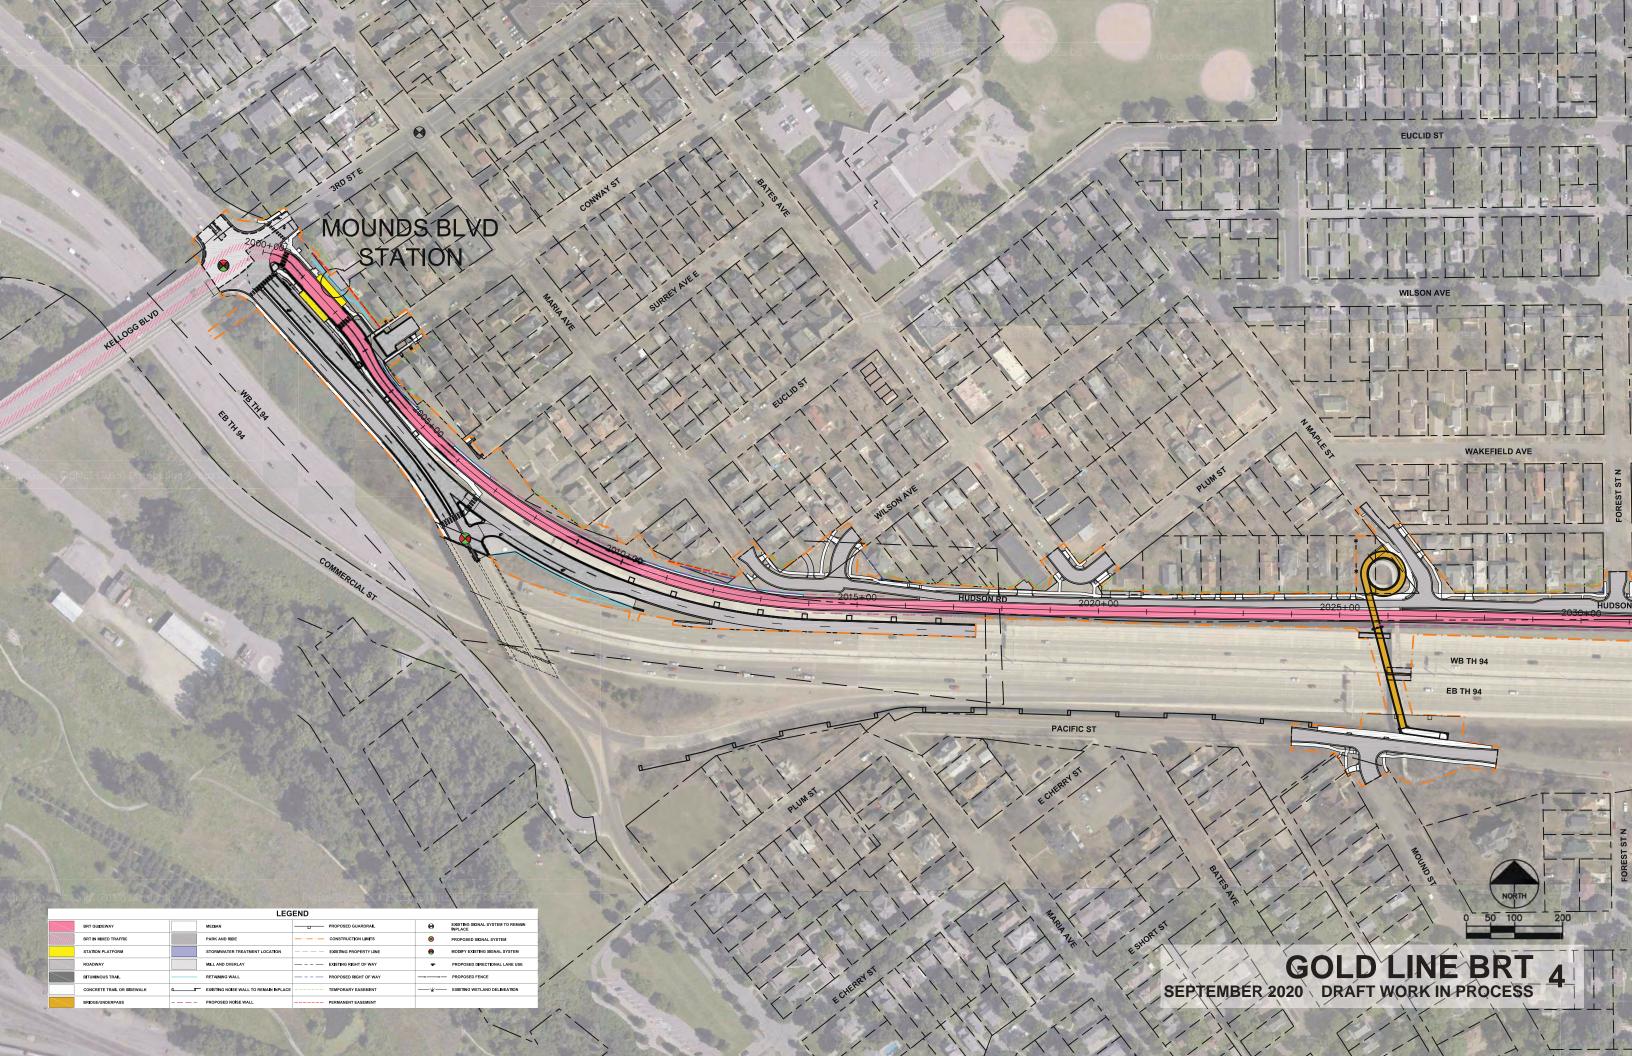

GOLD LINE BRT 3
SEPTEMBER 2020 DRAFT WORK IN PROCESS

| LEGEND |                            |  |                                       |  |                        |      |                                          |  |
|--------|----------------------------|--|---------------------------------------|--|------------------------|------|------------------------------------------|--|
|        | BRT GUIDEWAY               |  | MEDIAN                                |  | PROPOSED GUARDRAIL     | 0    | EXISTING SIGNAL SYSTEM TO REMAIN INPLACE |  |
|        | BRT IN MIXED TRAFFIC       |  | PARK AND RIDE                         |  | CONSTRUCTION LIMITS    | 8    | PROPOSED SIGNAL SYSTEM                   |  |
|        | STATION PLATFORM           |  | STORMWATER TREATMENT LOCATION         |  | EXISTING PROPERTY LINE | •    | MODIFY EXISTING SIGNAL SYSTEM            |  |
|        | ROADWAY                    |  | MILL AND OVERLAY                      |  | EXISTING RIGHT OF WAY  | *    | PROPOSED DIRECTIONAL LANE USE            |  |
|        | BITUMINOUS TRAIL           |  | RETAINING WALL                        |  | PROPOSED RIGHT OF WAY  |      | PROPOSED FENCE                           |  |
|        | CONCRETE TRAIL OR SIDEWALK |  | EXISTING NOISE WALL TO REMAIN INPLACE |  | TEMPORARY EASEMENT     | —-¥- | EXISTING WETLAND DELINEATION             |  |
|        | BRIDGE/UNDERPASS           |  | PROPOSED NOISE WALL                   |  | PERMANENT EASEMENT     |      |                                          |  |