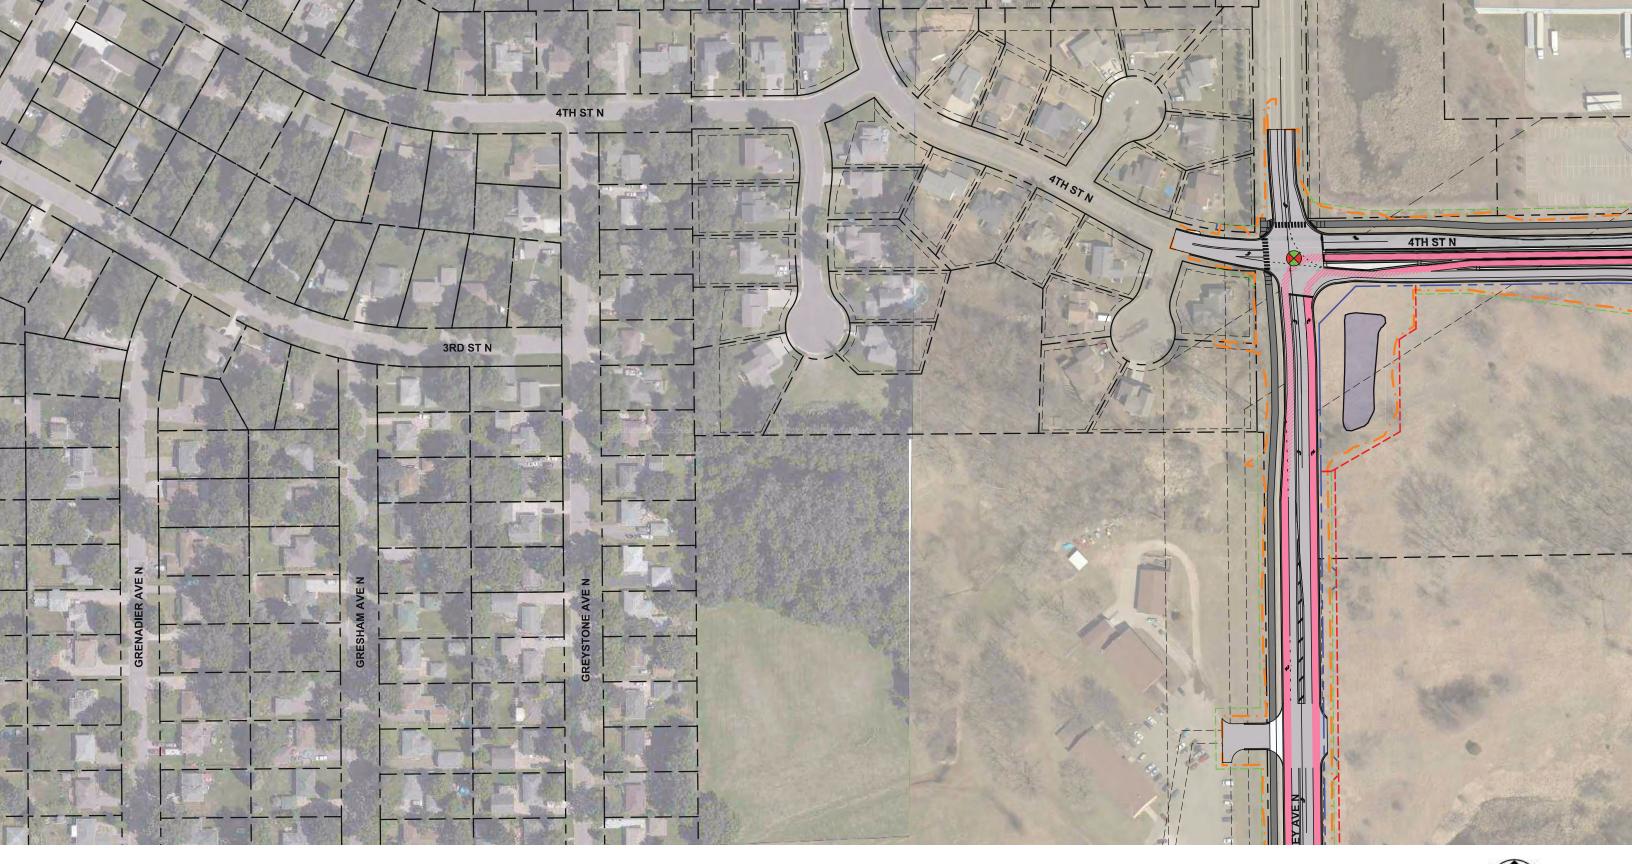

SEPTEMBER 2020 DRAFT WORK IN PROCESS 15

| LEGEND |                            |  |                                       |  |                        |      |                                          |  |
|--------|----------------------------|--|---------------------------------------|--|------------------------|------|------------------------------------------|--|
|        | BRT GUIDEWAY               |  | MEDIAN                                |  | PROPOSED GUARDRAIL     | 0    | EXISTING SIGNAL SYSTEM TO REMAIN INPLACE |  |
|        | BRT IN MIXED TRAFFIC       |  | PARK AND RIDE                         |  | CONSTRUCTION LIMITS    | 8    | PROPOSED SIGNAL SYSTEM                   |  |
|        | STATION PLATFORM           |  | STORMWATER TREATMENT LOCATION         |  | EXISTING PROPERTY LINE | •    | MODIFY EXISTING SIGNAL SYSTEM            |  |
|        | ROADWAY                    |  | MILL AND OVERLAY                      |  | EXISTING RIGHT OF WAY  | *    | PROPOSED DIRECTIONAL LANE USE            |  |
|        | BITUMINOUS TRAIL           |  | RETAINING WALL                        |  | PROPOSED RIGHT OF WAY  | ××-  | PROPOSED FENCE                           |  |
|        | CONCRETE TRAIL OR SIDEWALK |  | EXISTING NOISE WALL TO REMAIN INPLACE |  | TEMPORARY EASEMENT     | —-¥- | EXISTING WETLAND DELINEATION             |  |
|        | BRIDGE/UNDERPASS           |  | PROPOSED NOISE WALL                   |  | PERMANENT EASEMENT     |      |                                          |  |