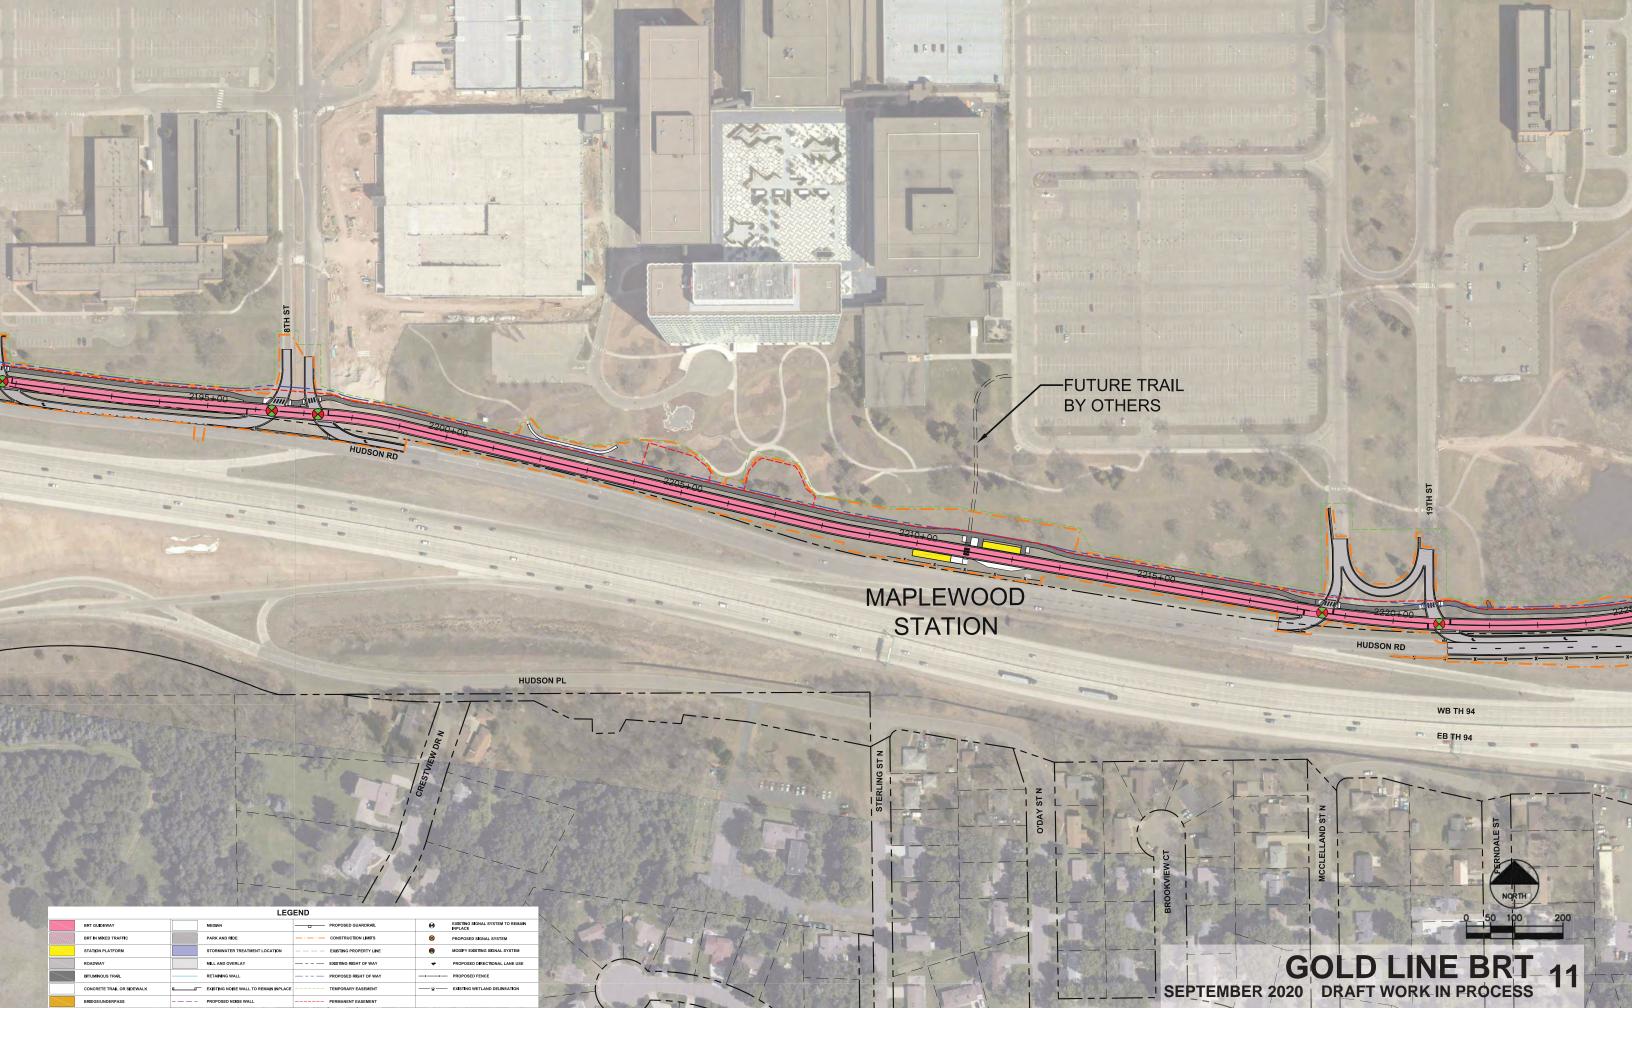

EXISTING PROPERTY LINE | •    | MODIFY EXISTING SIGNAL SYSTEM            |  |
|        | ROADWAY                    |  | MILL AND OVERLAY                      |  | EXISTING RIGHT OF WAY  | *    | PROPOSED DIRECTIONAL LANE USE            |  |
|        | BITUMINOUS TRAIL           |  | RETAINING WALL                        |  | PROPOSED RIGHT OF WAY  |      | PROPOSED FENCE                           |  |
|        | CONCRETE TRAIL OR SIDEWALK |  | EXISTING NOISE WALL TO REMAIN INPLACE |  | TEMPORARY EASEMENT     | —-¥- | EXISTING WETLAND DELINEATION             |  |
|        | BRIDGE/UNDERPASS           |  | PROPOSED NOISE WALL                   |  | PERMANENT EASEMENT     |      |                                          |  |







GOLD LINE BRT 8
SEPTEMBER 2020 DRAFT WORK IN PROCESS

















|   | LEGEND |                            |  |                                       |  |                        |              |                                          |
|---|--------|----------------------------|--|---------------------------------------|--|------------------------|--------------|------------------------------------------|
|   |        | BRT GUIDEWAY               |  | MEDIAN                                |  | PROPOSED GUARDRAIL     | Θ            | EXISTING SIGNAL SYSTEM TO REMAIN INPLACE |
| Ī |        | BRT IN MIXED TRAFFIC       |  | PARK AND RIDE                         |  | CONSTRUCTION LIMITS    | 8            | PROPOSED SIGNAL SYSTEM                   |
|   |        | STATION PLATFORM           |  | STORMWATER TREATMENT LOCATION         |  | EXISTI