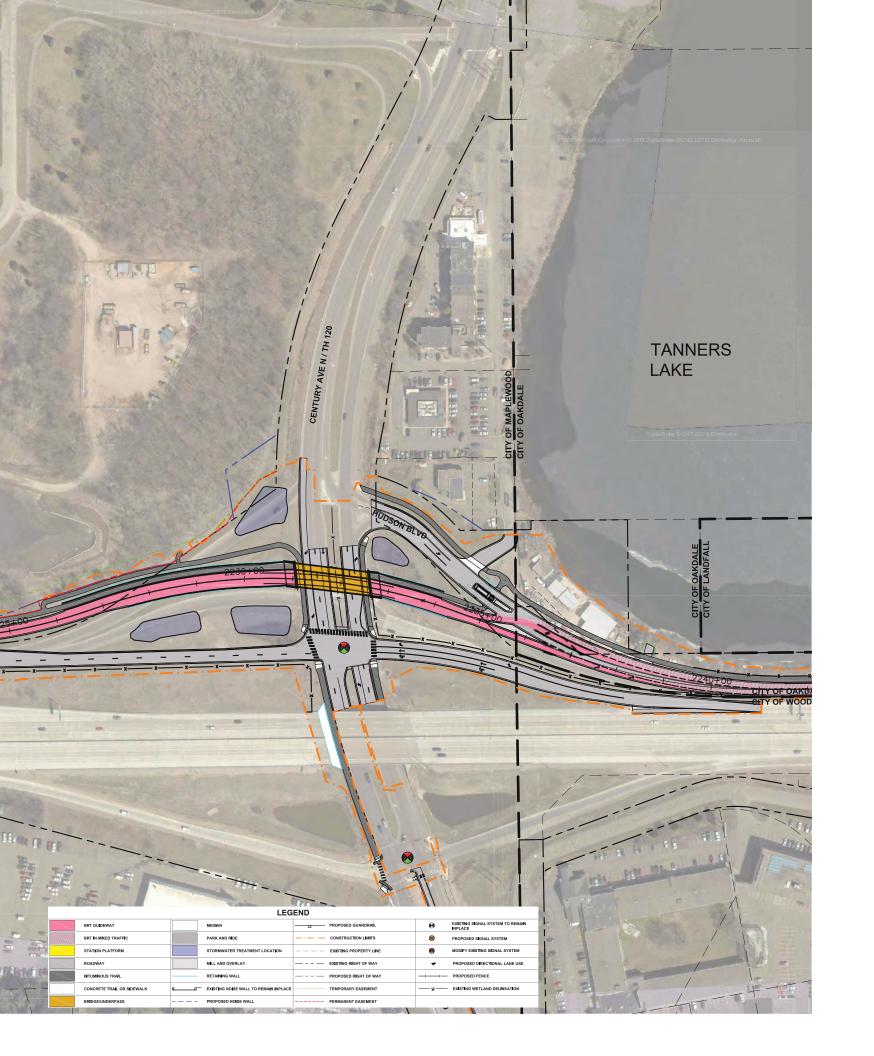

XISTING PROPERTY LINE | •    | MODIFY EXISTING SIGNAL SYSTEM            |  |
|        | ROADWAY                    |  | MILL AND OVERLAY                      |  | EXISTING RIGHT OF WAY  | *    | PROPOSED DIRECTIONAL LANE USE            |  |
|        | BITUMINOUS TRAIL           |  | RETAINING WALL                        |  | PROPOSED RIGHT OF WAY  |      | PROPOSED FENCE                           |  |
|        | CONCRETE TRAIL OR SIDEWALK |  | EXISTING NOISE WALL TO REMAIN INPLACE |  | TEMPORARY EASEMENT     | —-¥- | EXISTING WETLAND DELINEATION             |  |
|        | BRIDGE/UNDERPASS           |  | PROPOSED NOISE WALL                   |  | PERMANENT EASEMENT     |      |                                          |  |







GOLD LINE BRT 8
SEPTEMBER 2020 DRAFT WORK IN PROCESS

















|   | LEGEND |                            |  |                                       |  |                        |              |                                          |
|---|--------|----------------------------|--|---------------------------------------|--|------------------------|--------------|------------------------------------------|
|   |        | BRT GUIDEWAY               |  | MEDIAN                                |  | PROPOSED GUARDRAIL     | Θ            | EXISTING SIGNAL SYSTEM TO REMAIN INPLACE |
| Ī |        | BRT IN MIXED TRAFFIC       |  | PARK AND RIDE                         |  | CONSTRUCTION LIMITS    | 8            | PROPOSED SIGNAL SYSTEM                   |
|   |        | STATION PLATFORM           |  | STORMWATER TREATMENT LOCATION         |  | EXISTING