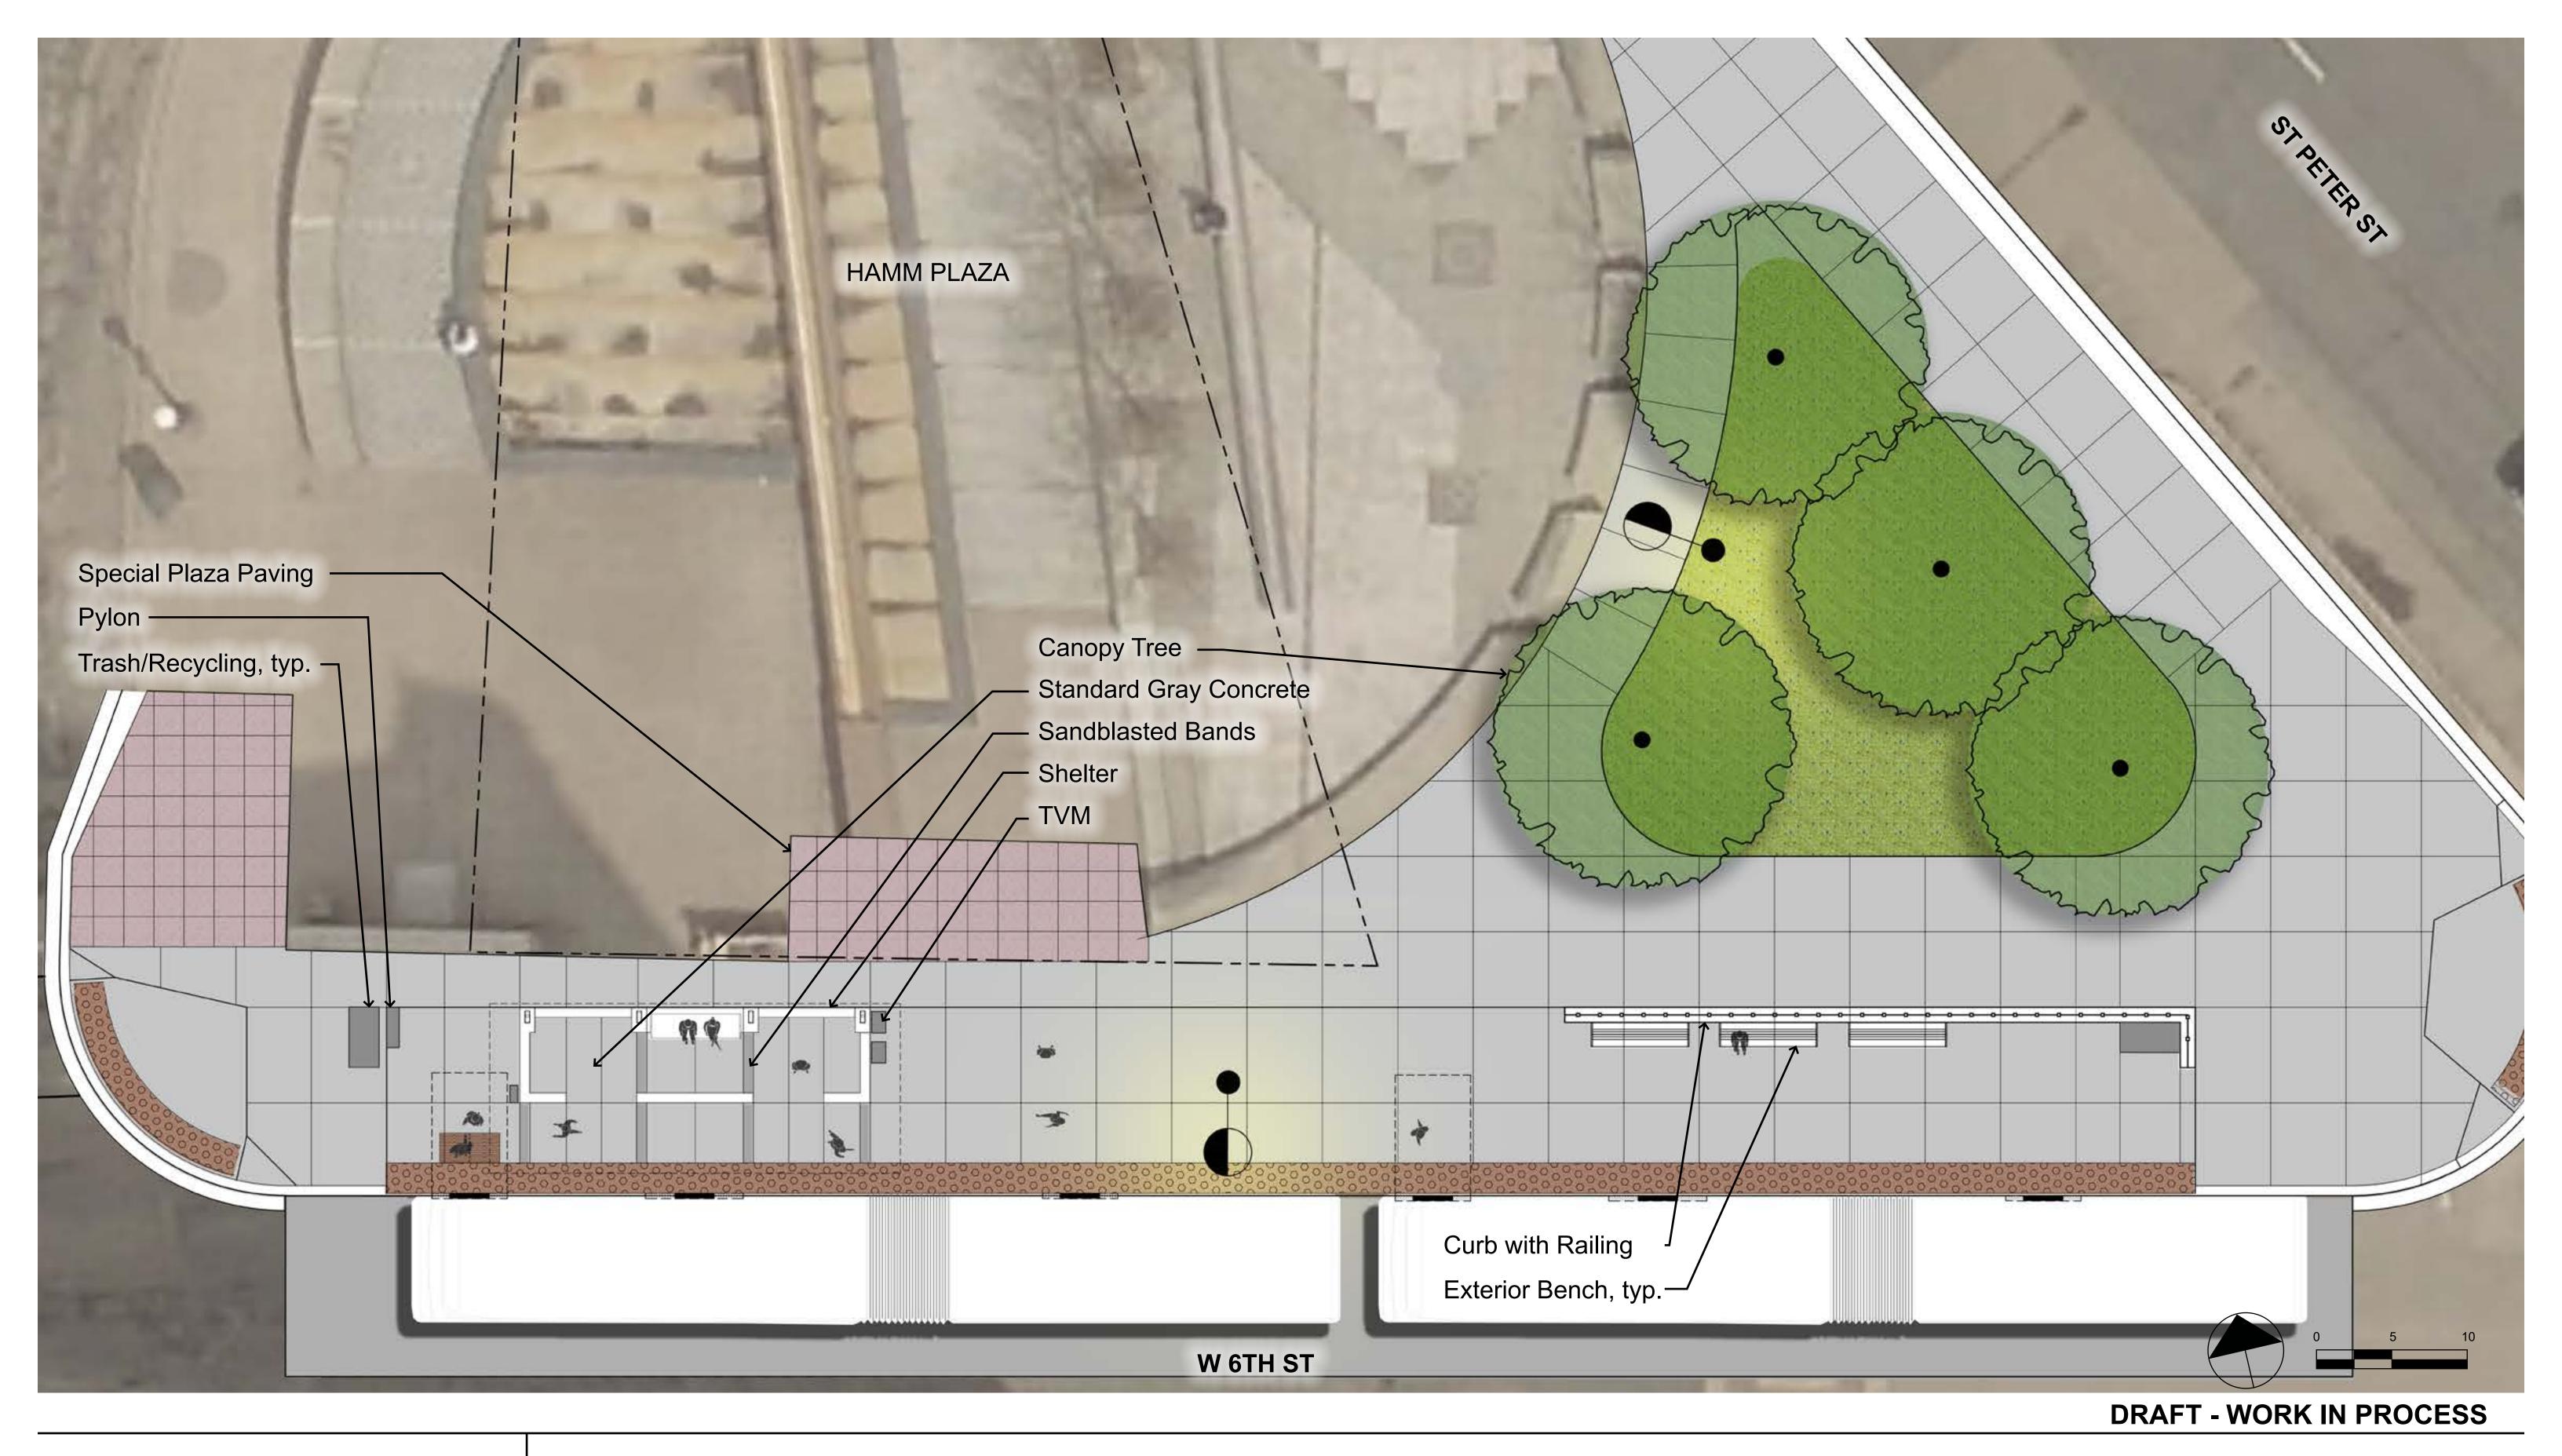

**Union Depot and Sibley St Station** Site Plan

6th St and Jackson St Station Site Plan

6th St and Minnesota St Station Site Plan

**Hamm Plaza Station** Site Plan

**Smith Ave Station** Site Plan

**Rice Park Station** Site Plan

8. 5th Street at Cedar Street Station (looking east)

9. 5th Street at Robert Street Station (looking east)

10. Union Depot at Wacouta Street Station (looking south)

**DRAFT - WORK IN PROCESS** 

HAZEL STREET STATION Site Plan