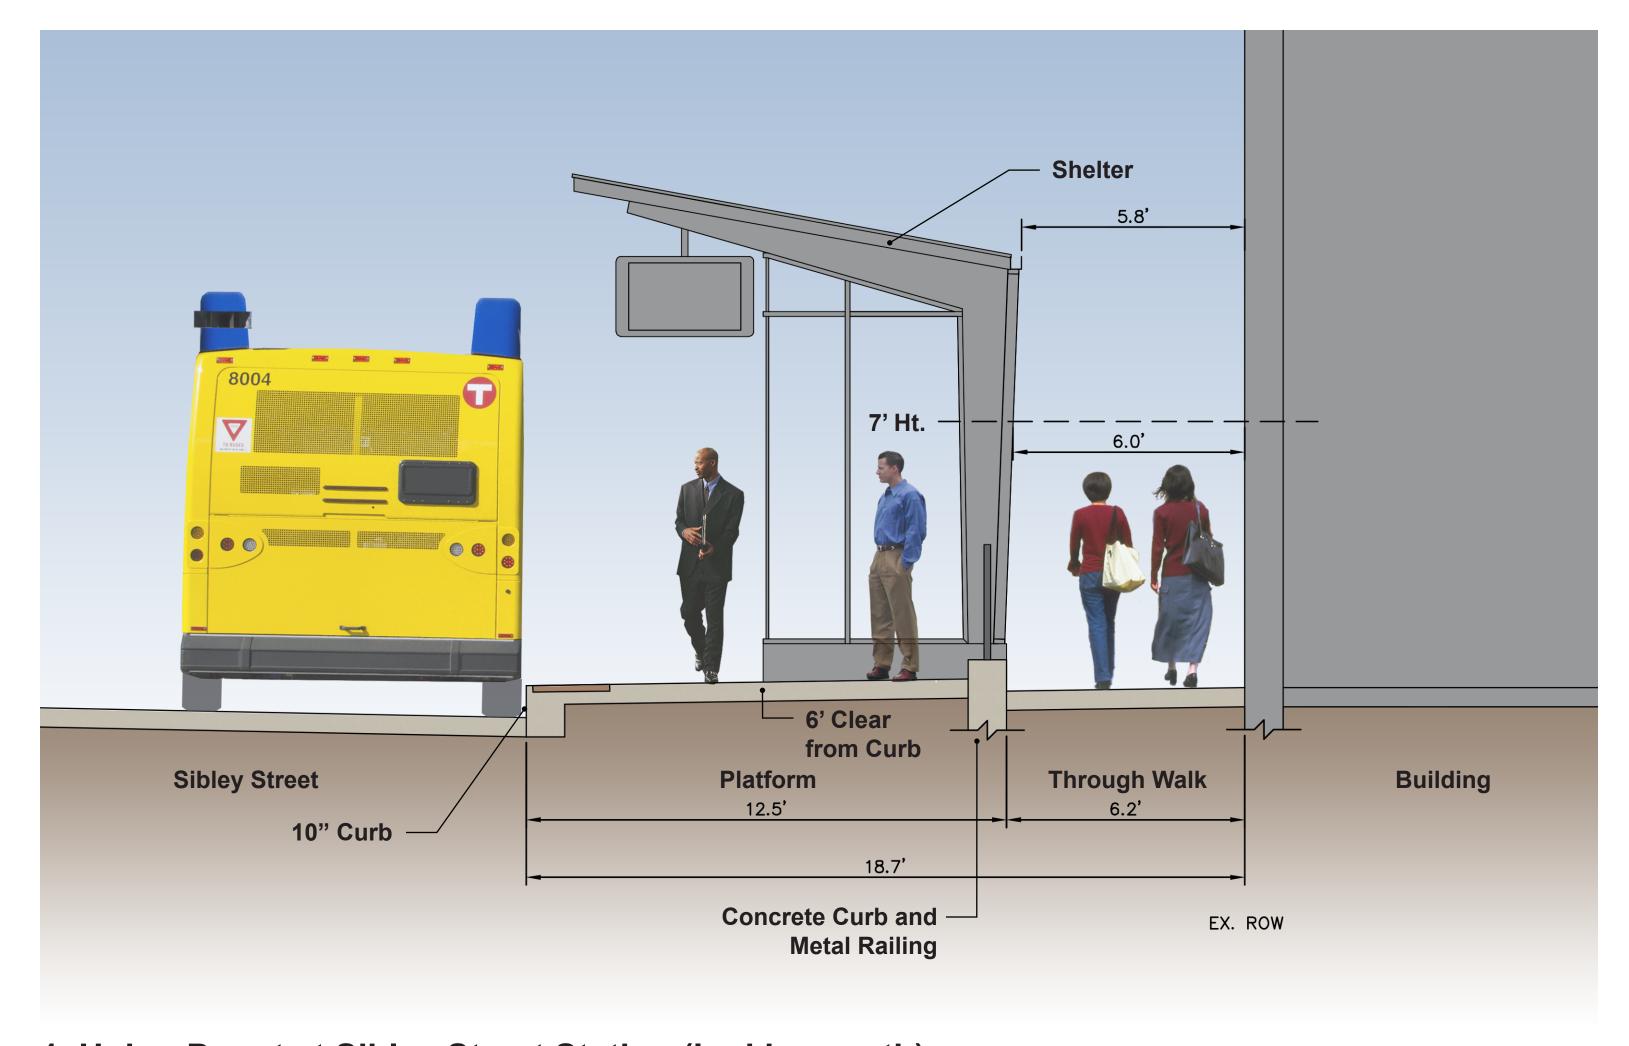

Kimley» Horn SRE - DR

5th St and Cedar St Station Site Plan

5th St and Robert St Station Site Plan

**Union Depot and Wacouta St Station** Site Plan

1. Union Depot at Sibley Street Station (looking north)

2. 6th Street at Jackson Street Station (looking west)

3. 6th Street at Minnesota Street Station (looking west)

4. Hamm Plaza Station (looking west)

6. Smith Ave Station (looking east)

7. Rice Park Station (looking east)

Shelter 7' Ht. — 6' Clear from Curb 5th Street Building **Platform** Through Walk 12.5' EX. ROW