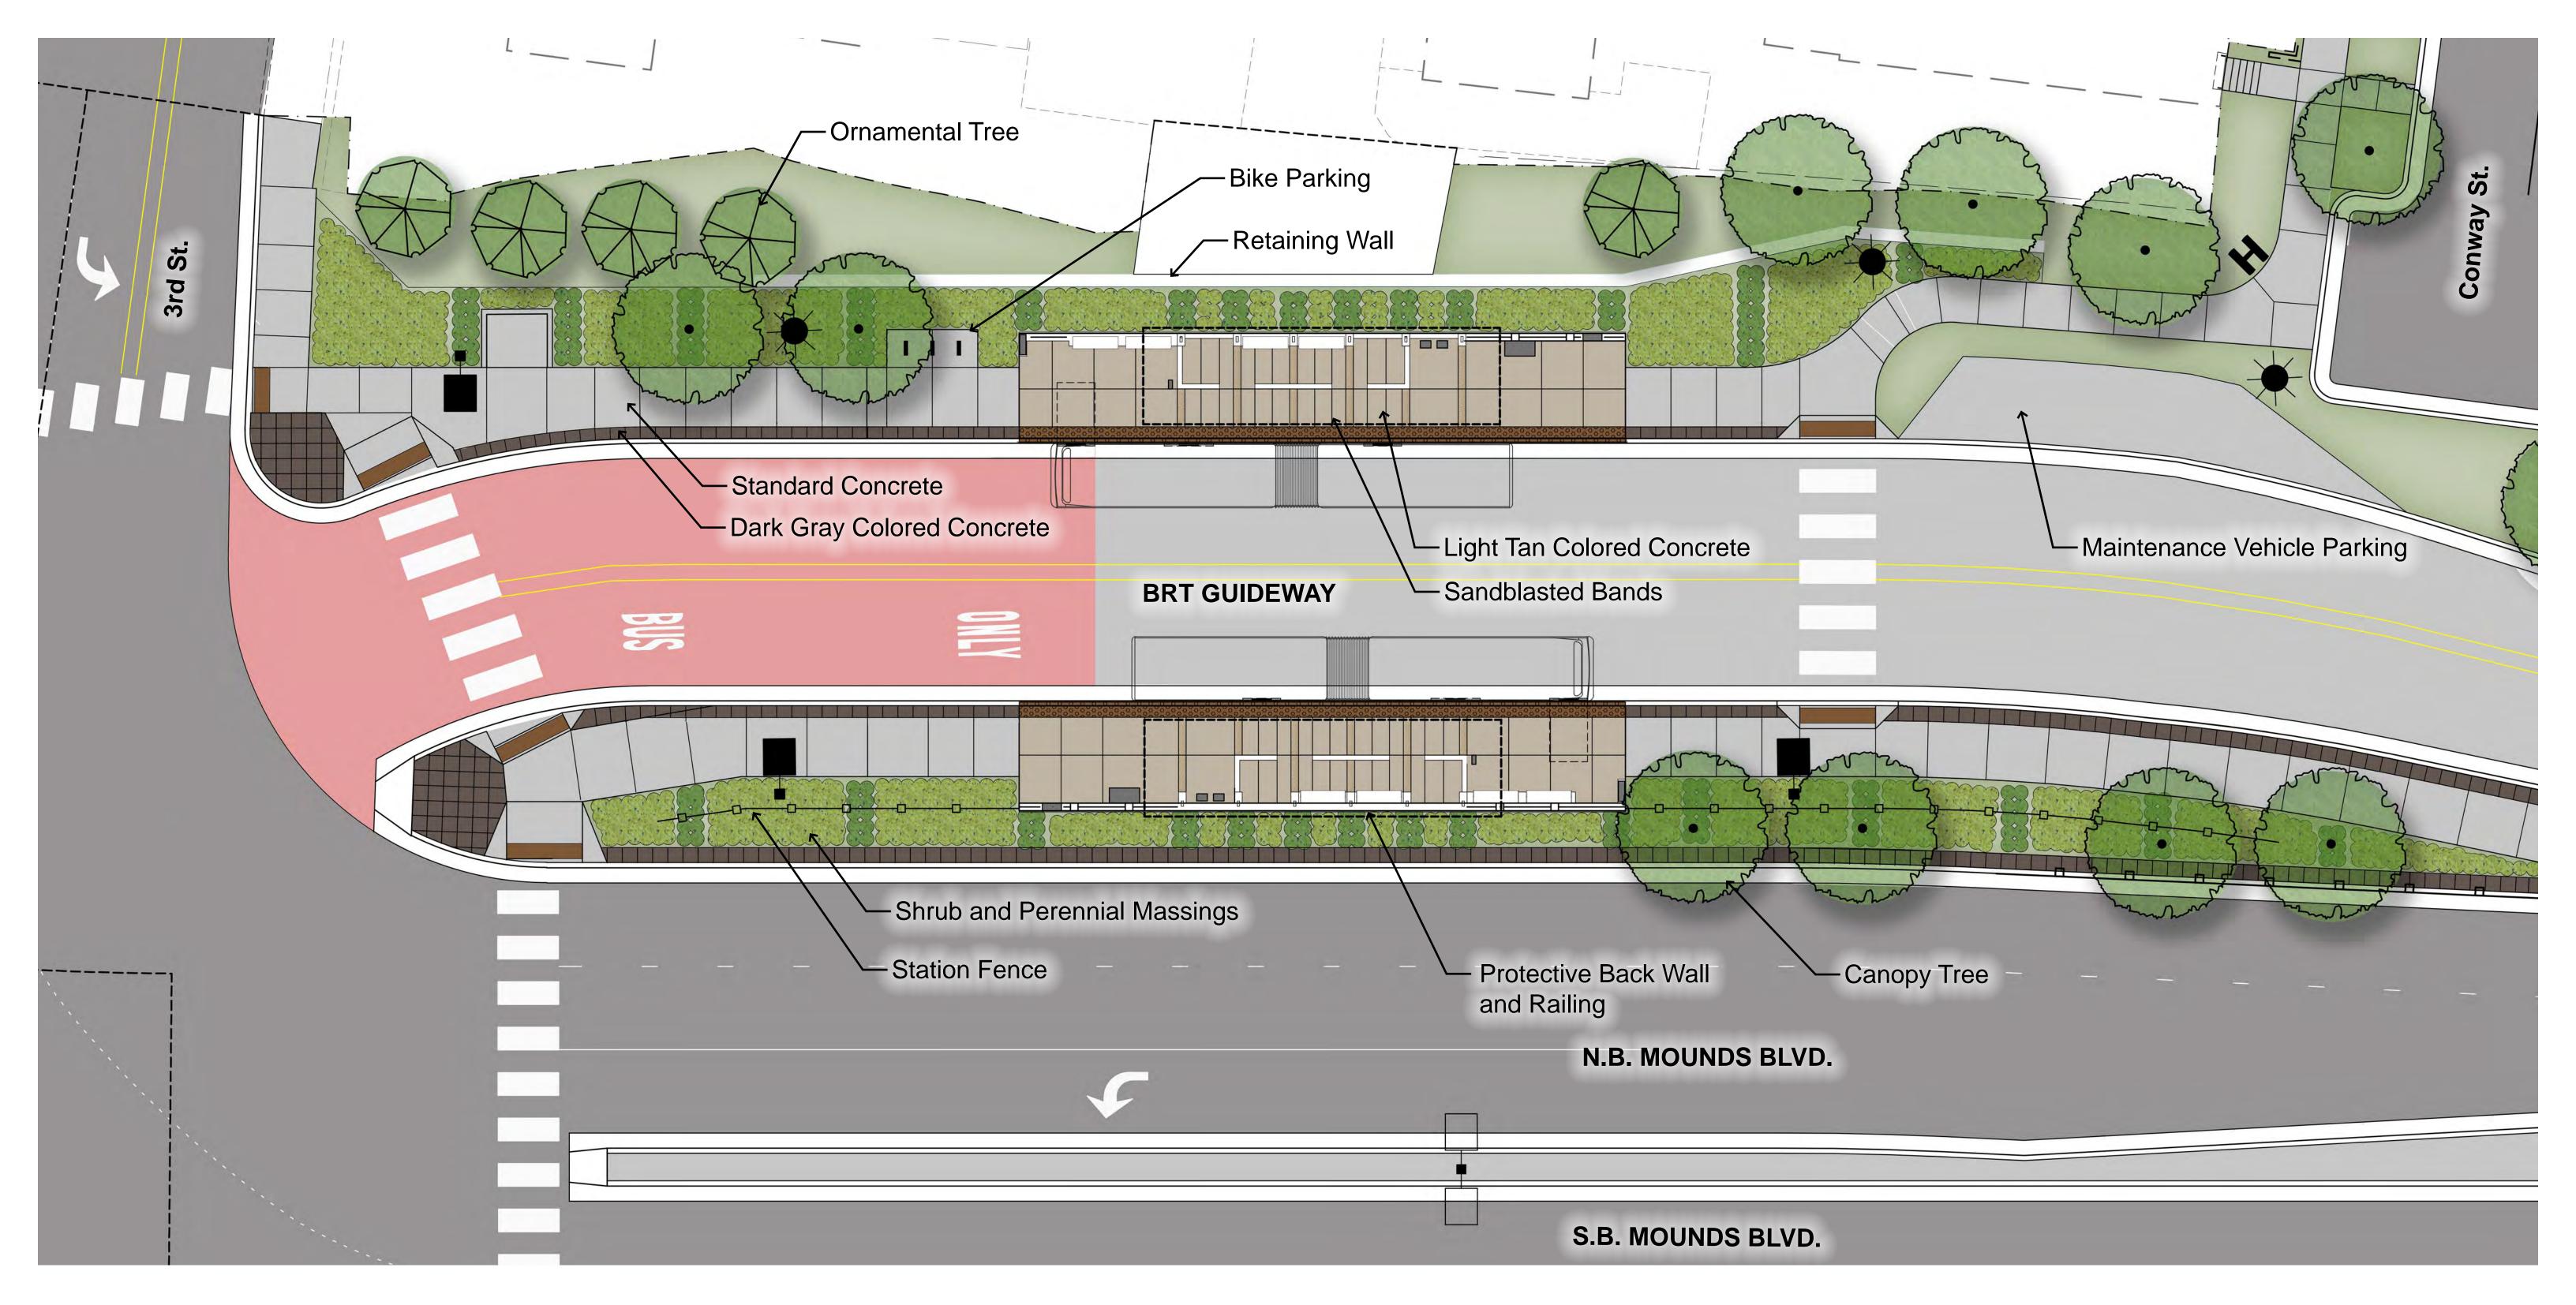

**Union Depot and Sibley St Station** Site Plan

6th St and Jackson St Station Site Plan

6th St and Minnesota St Station Site Plan

**Hamm Plaza Station** Site Plan

**Smith Ave Station** Site Plan

**Rice Park Station** Site Plan

Kimley» Horn SRE - DR

5th St and Cedar St Station Site Plan

5th St and Robert St Station Site Plan

**Union Depot and Wacouta St Station** Site Plan

1. Union Depot at Sibley Street Station (looking north)

2. 6th Street at Jackson Street Station (looking west)