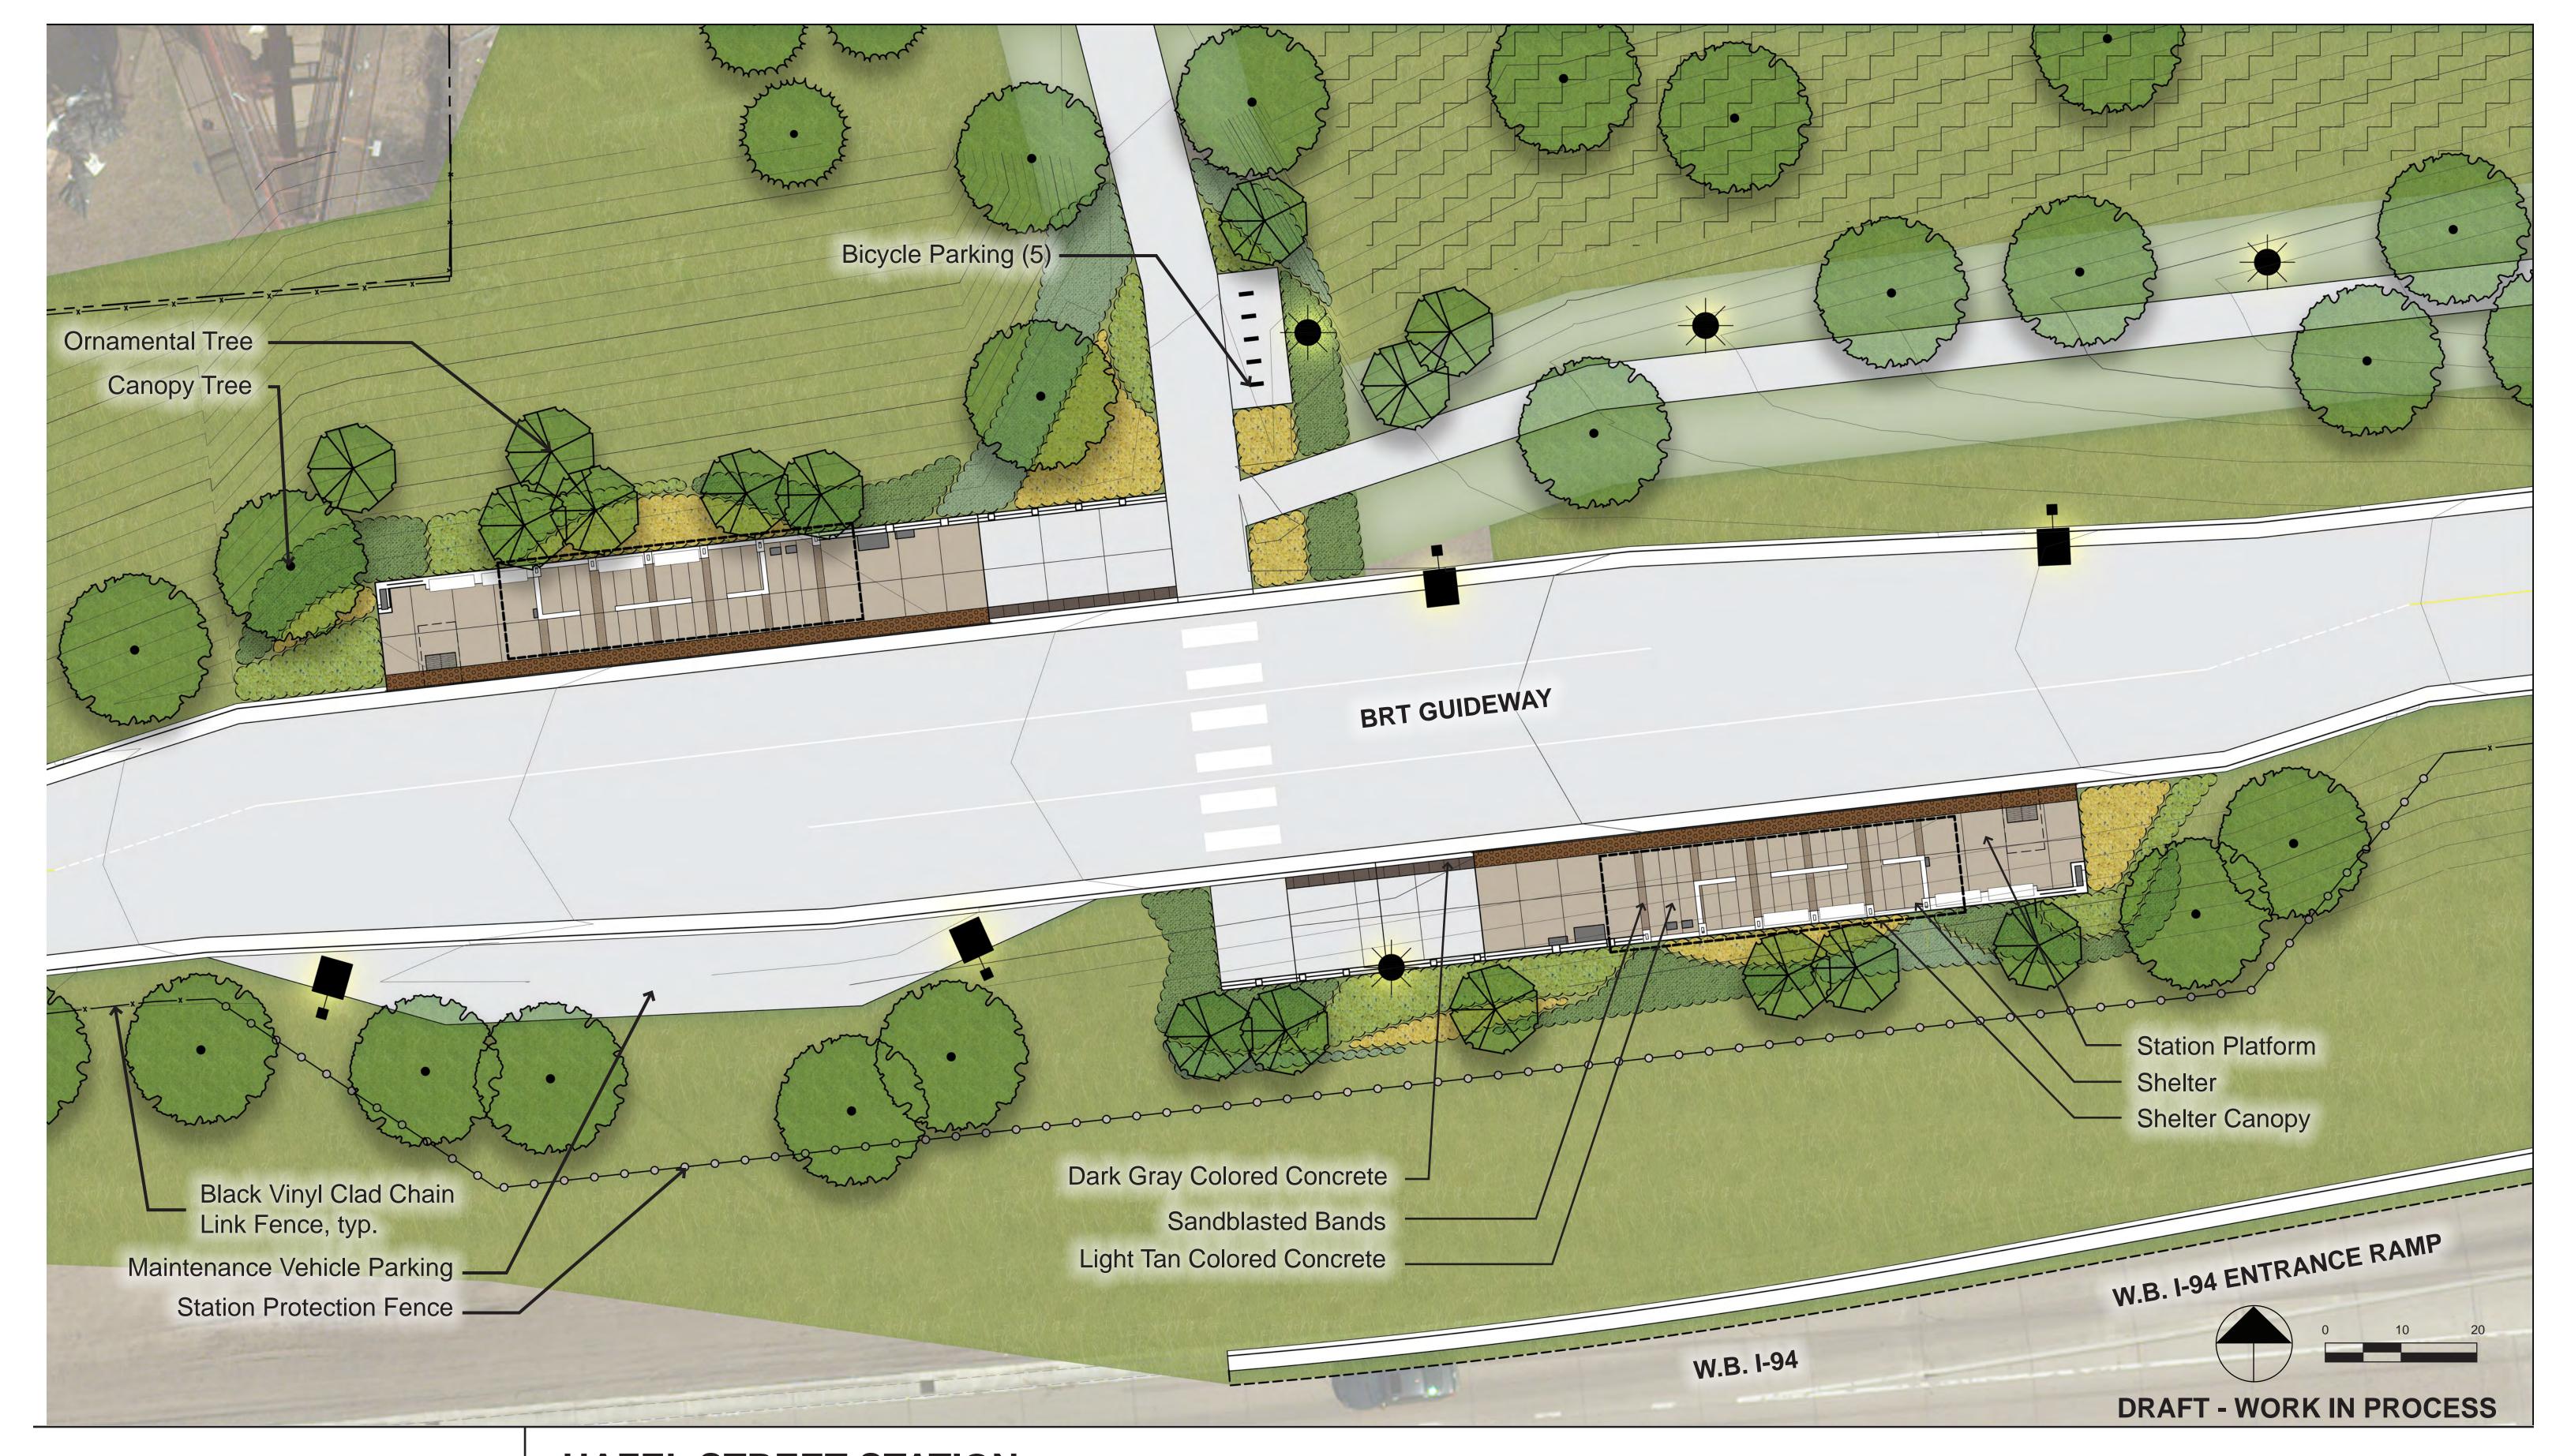

8. 5th Street at Cedar Street Station (looking east)

9. 5th Street at Robert Street Station (looking east)

10. Union Depot at Wacouta Street Station (looking south)

**DRAFT - WORK IN PROCESS** 

HAZEL STREET STATION Site Plan