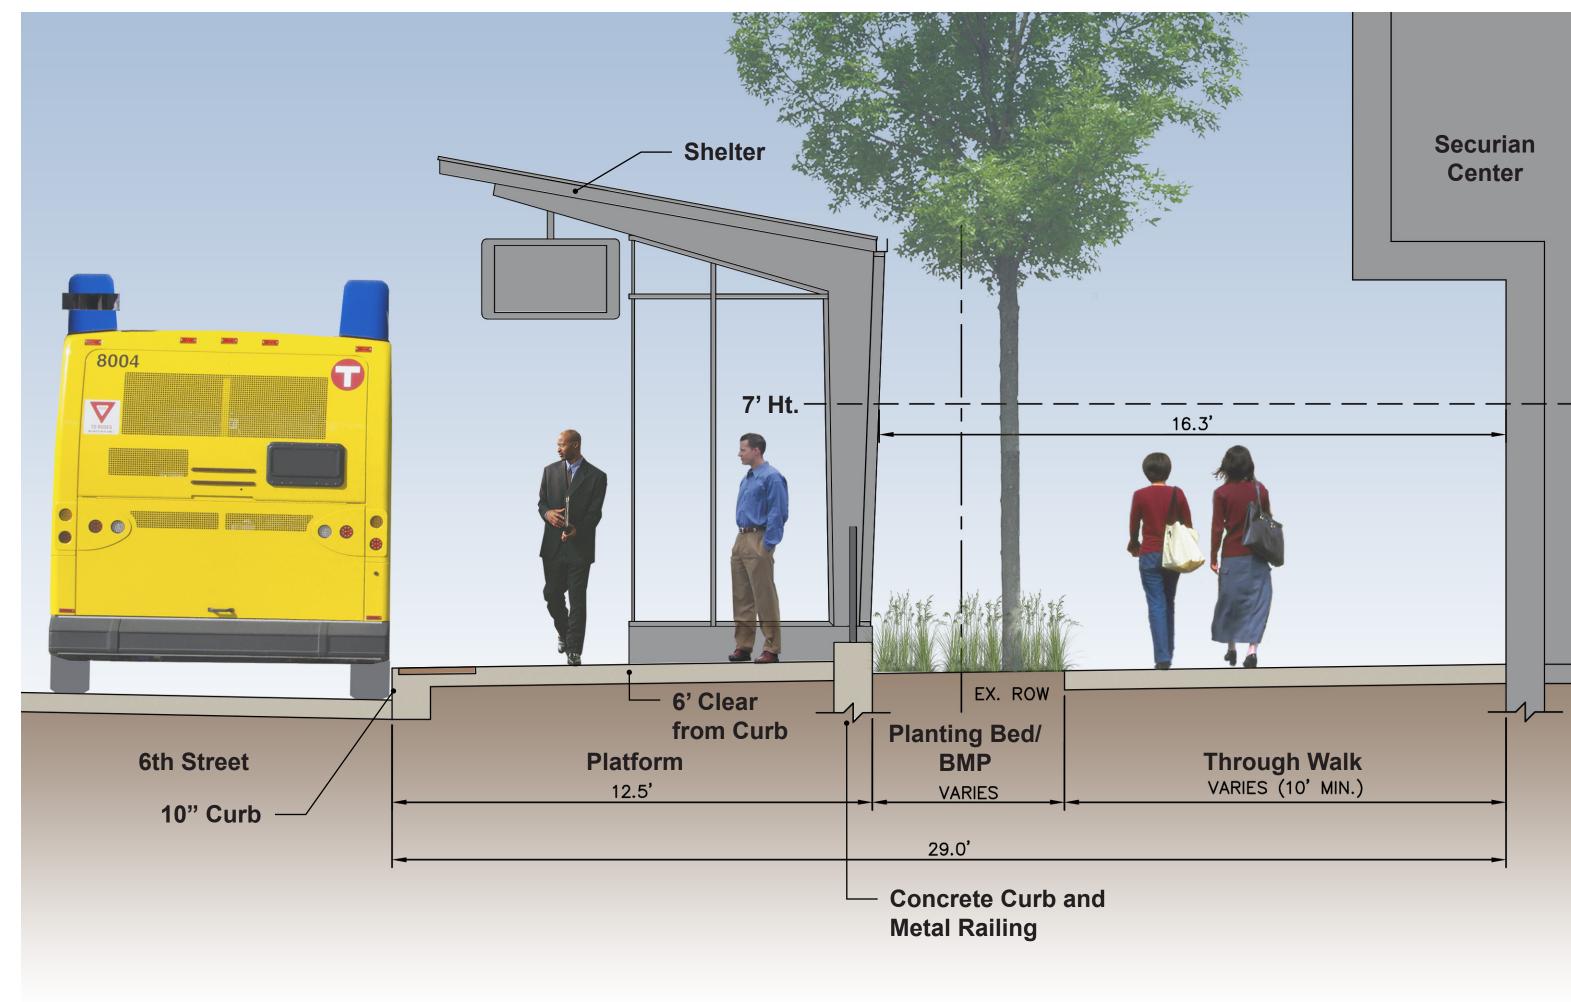

3. 6th Street at Minnesota Street Station (looking west)

4. Hamm Plaza Station (looking west)

6. Smith Ave Station (looking east)

7. Rice Park Station (looking east)

Shelter 7' Ht. — 6' Clear from Curb 5th Street Building **Platform** Through Walk 12.5' EX. ROW