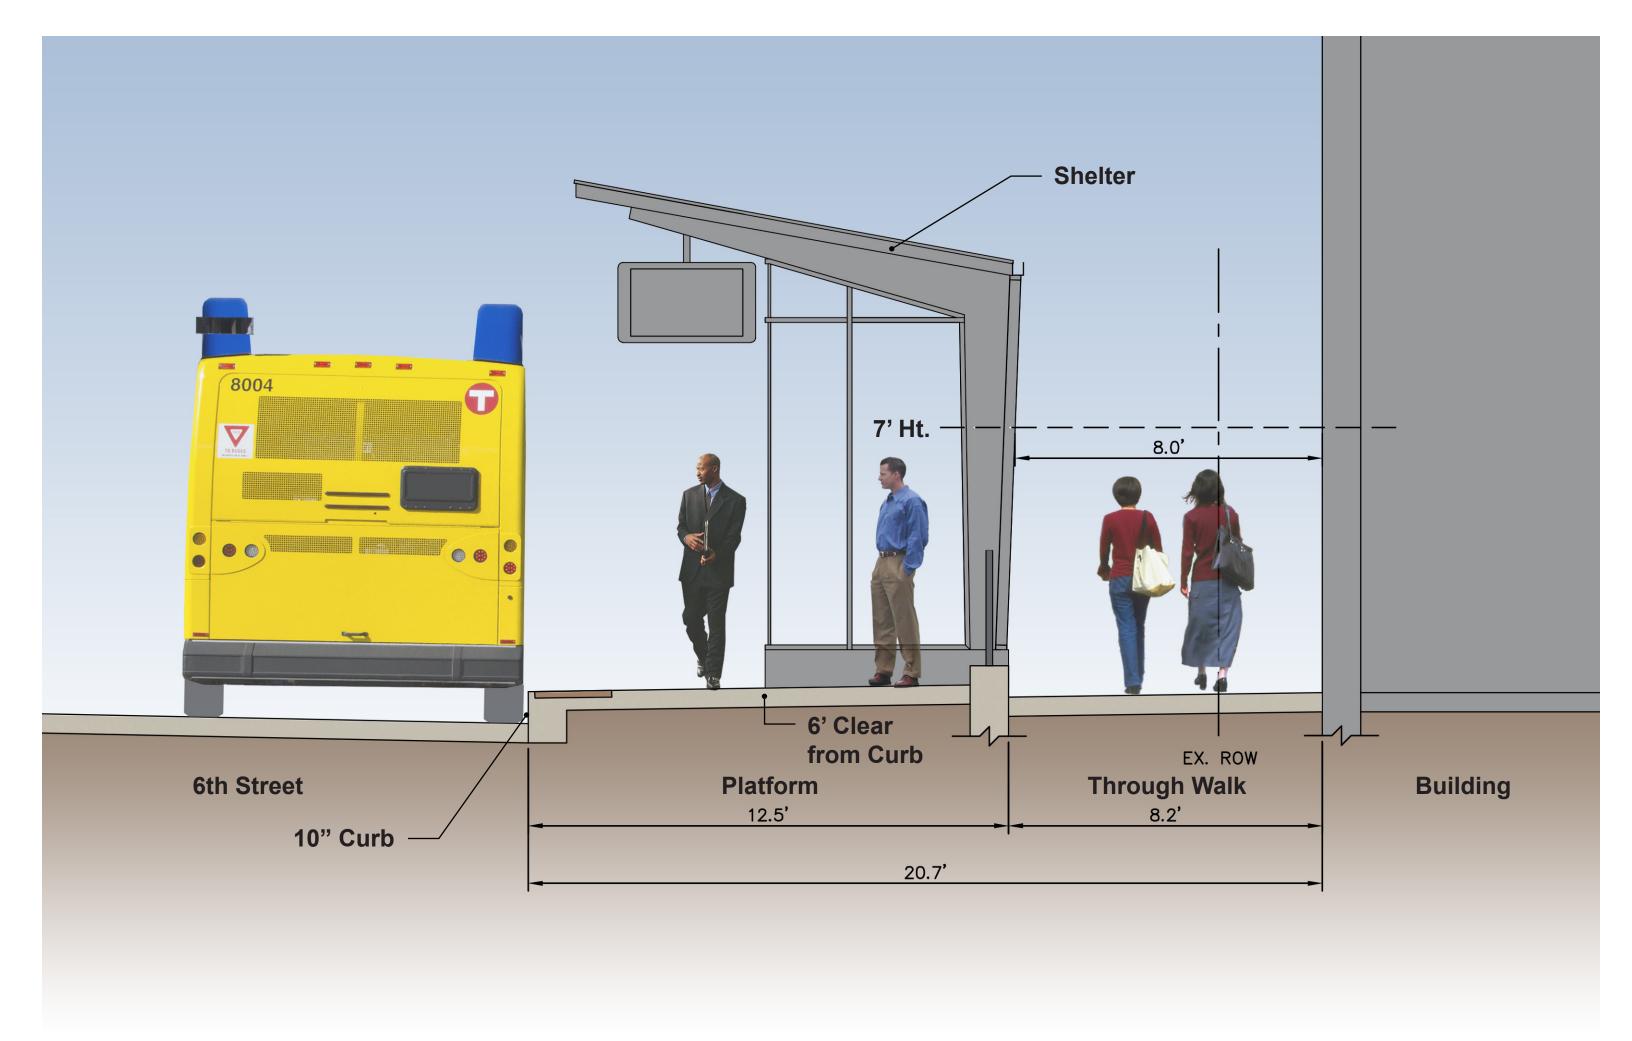

3. 6th Street at Minnesota Street Station (looking west)

4. Hamm Plaza Station (looking west)

6. Smith Ave Station (looking east)

7. Rice Park Station (looking east)

Shelter 7' Ht. — 6' Clear from Curb 5th Street Building **Platform** Through Walk 12.5' EX. ROW