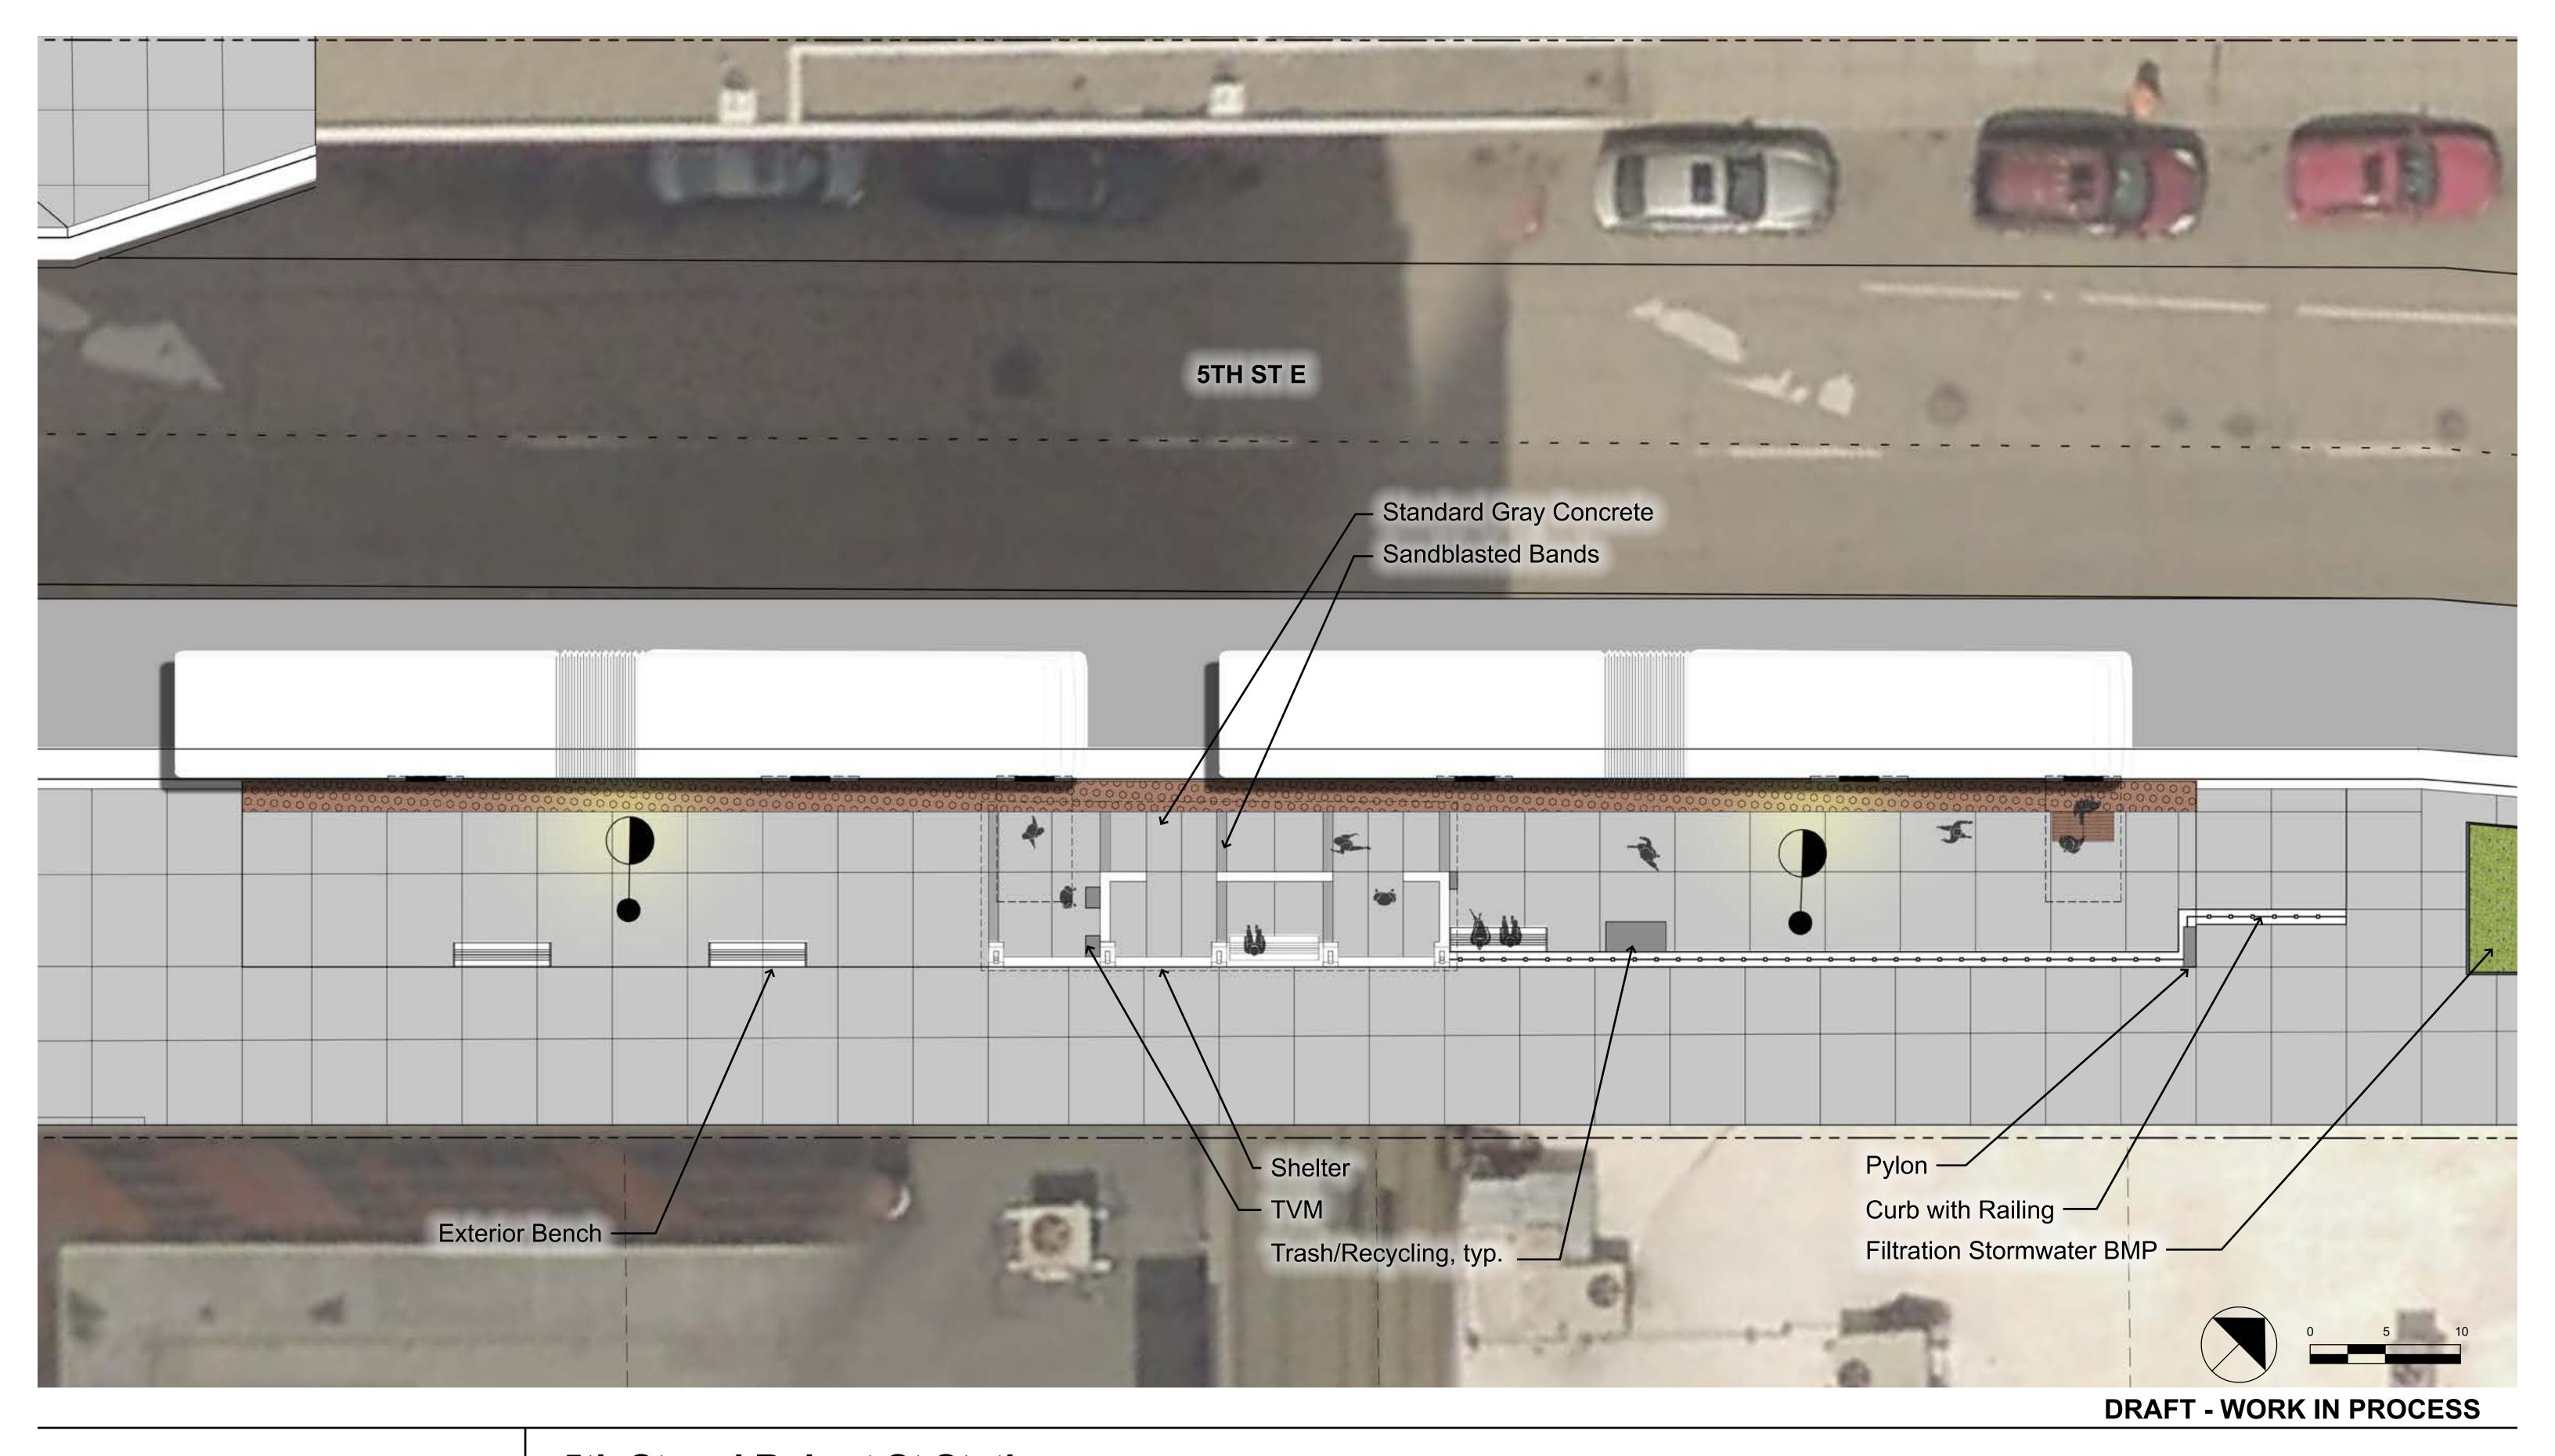

Kimley» Horn SRE - DR

5th St and Cedar St Station Site Plan

5th St and Robert St Station Site Plan

**Union Depot and Wacouta St Station** Site Plan

1. Union Depot at Sibley Street Station (looking north)

2. 6th Street at Jackson Street Station (looking west)

8. 5th Street at Cedar Street Station (looking east)

9. 5th Street at Robert Street Station (looking east)

10. Union Depot at Wacouta Street Station (looking south)

**DRAFT - WORK IN PROCESS** 

HAZEL STREET STATION Site Plan