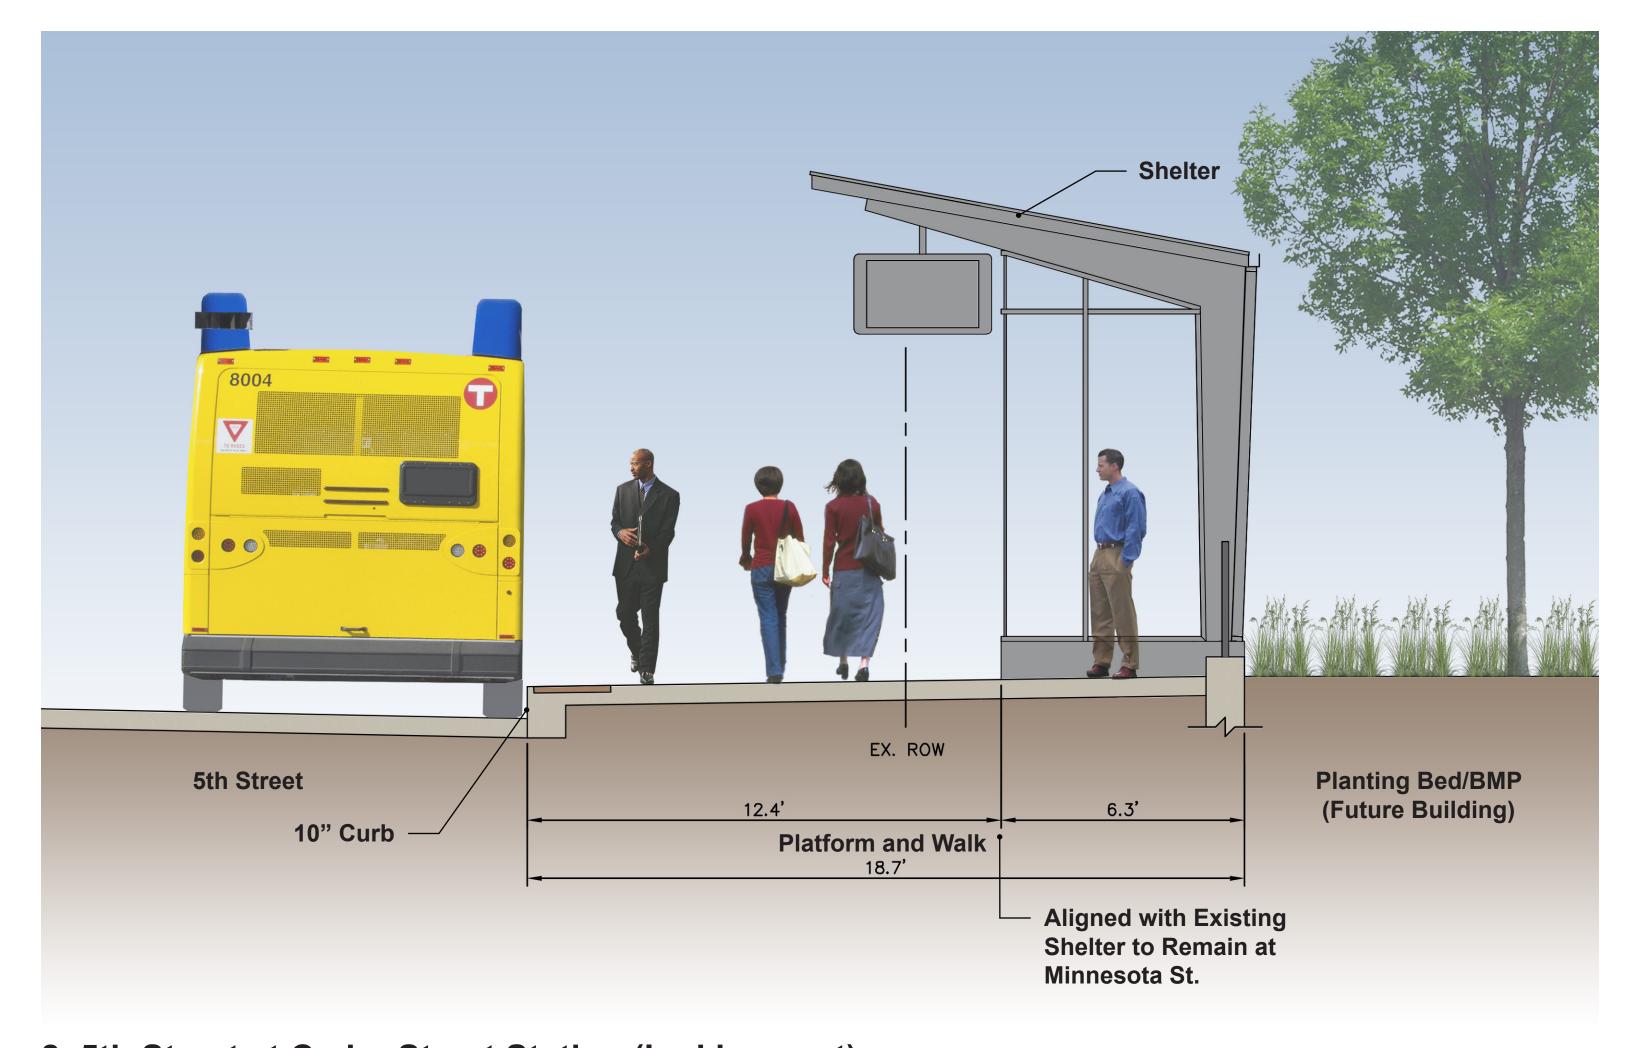

3. 6th Street at Minnesota Street Station (looking west)

4. Hamm Plaza Station (looking west)

6. Smith Ave Station (looking east)

7. Rice Park Station (looking east)

Shelter 7' Ht. — 6' Clear from Curb 5th Street Building **Platform** Through Walk 12.5' EX. ROW