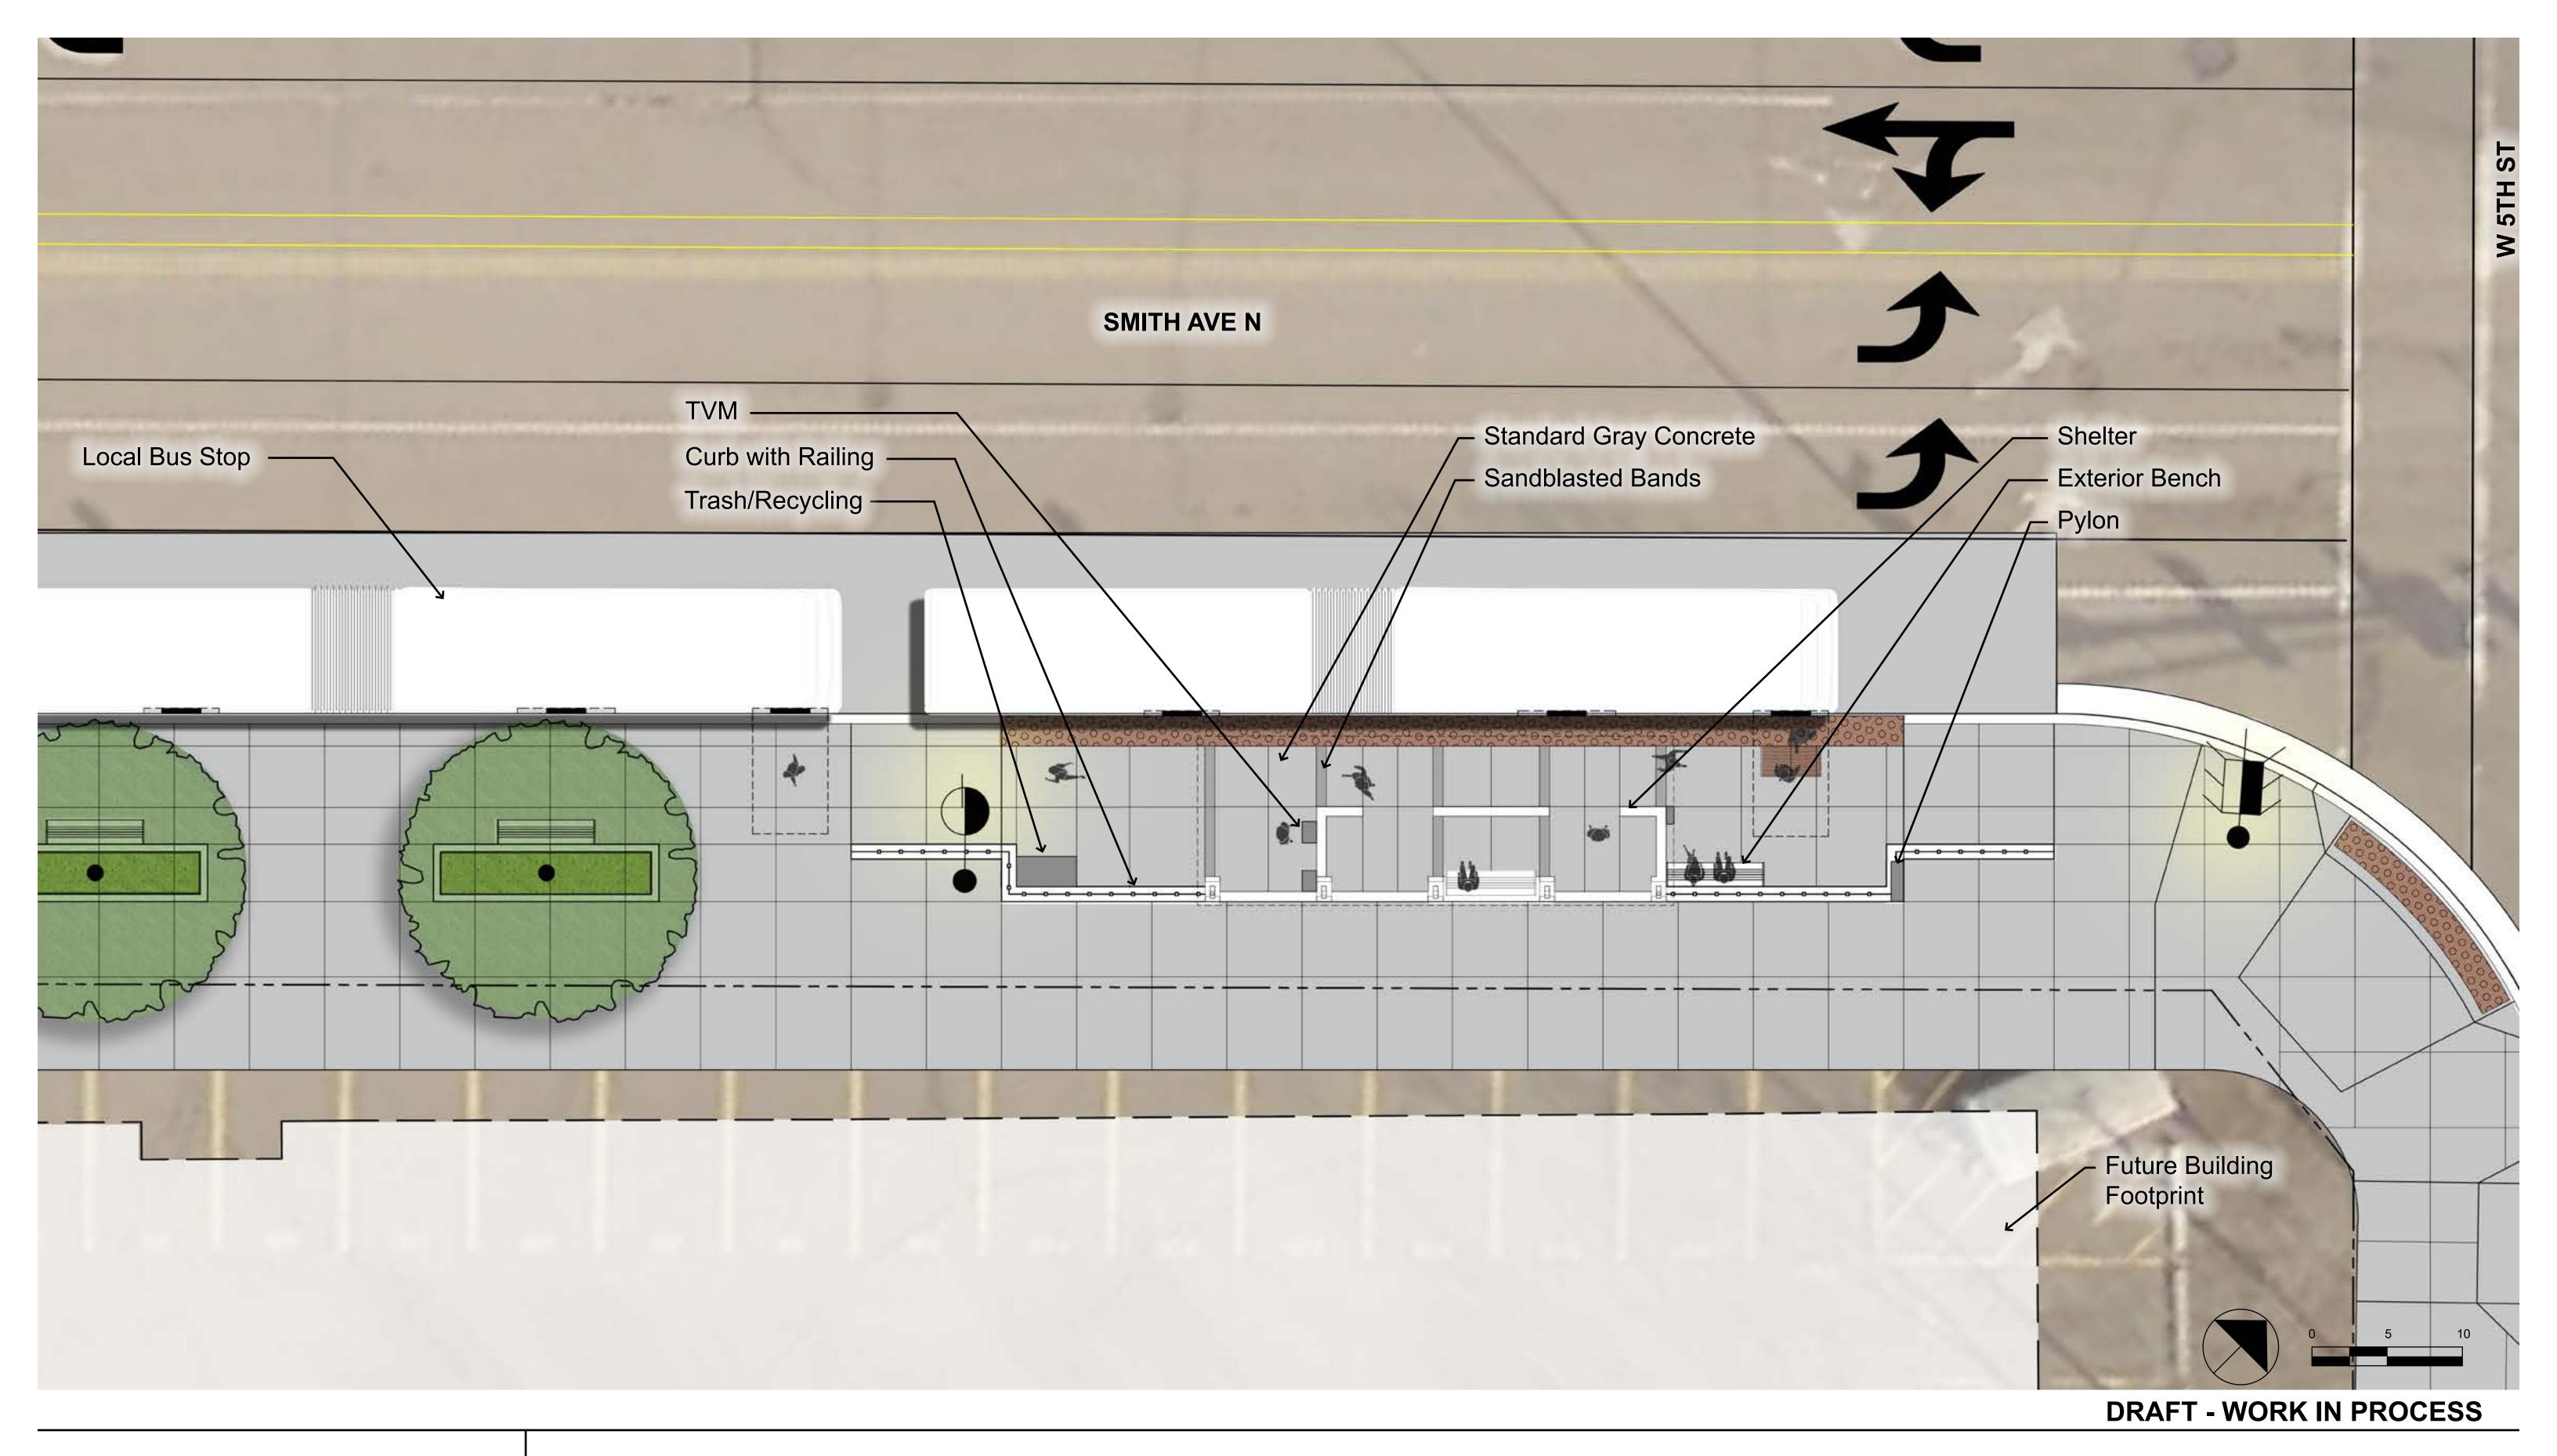

**Union Depot and Sibley St Station** Site Plan

6th St and Jackson St Station Site Plan

6th St and Minnesota St Station Site Plan

**Hamm Plaza Station** Site Plan

**Smith Ave Station** Site Plan

**Rice Park Station** Site Plan

3. 6th Street at Minnesota Street Station (looking west)

4. Hamm Plaza Station (looking west)

6. Smith Ave Station (looking east)

7. Rice Park Station (looking east)

Shelter 7' Ht. — 6' Clear from Curb 5th Street Building **Platform** Through Walk 12.5' EX. ROW