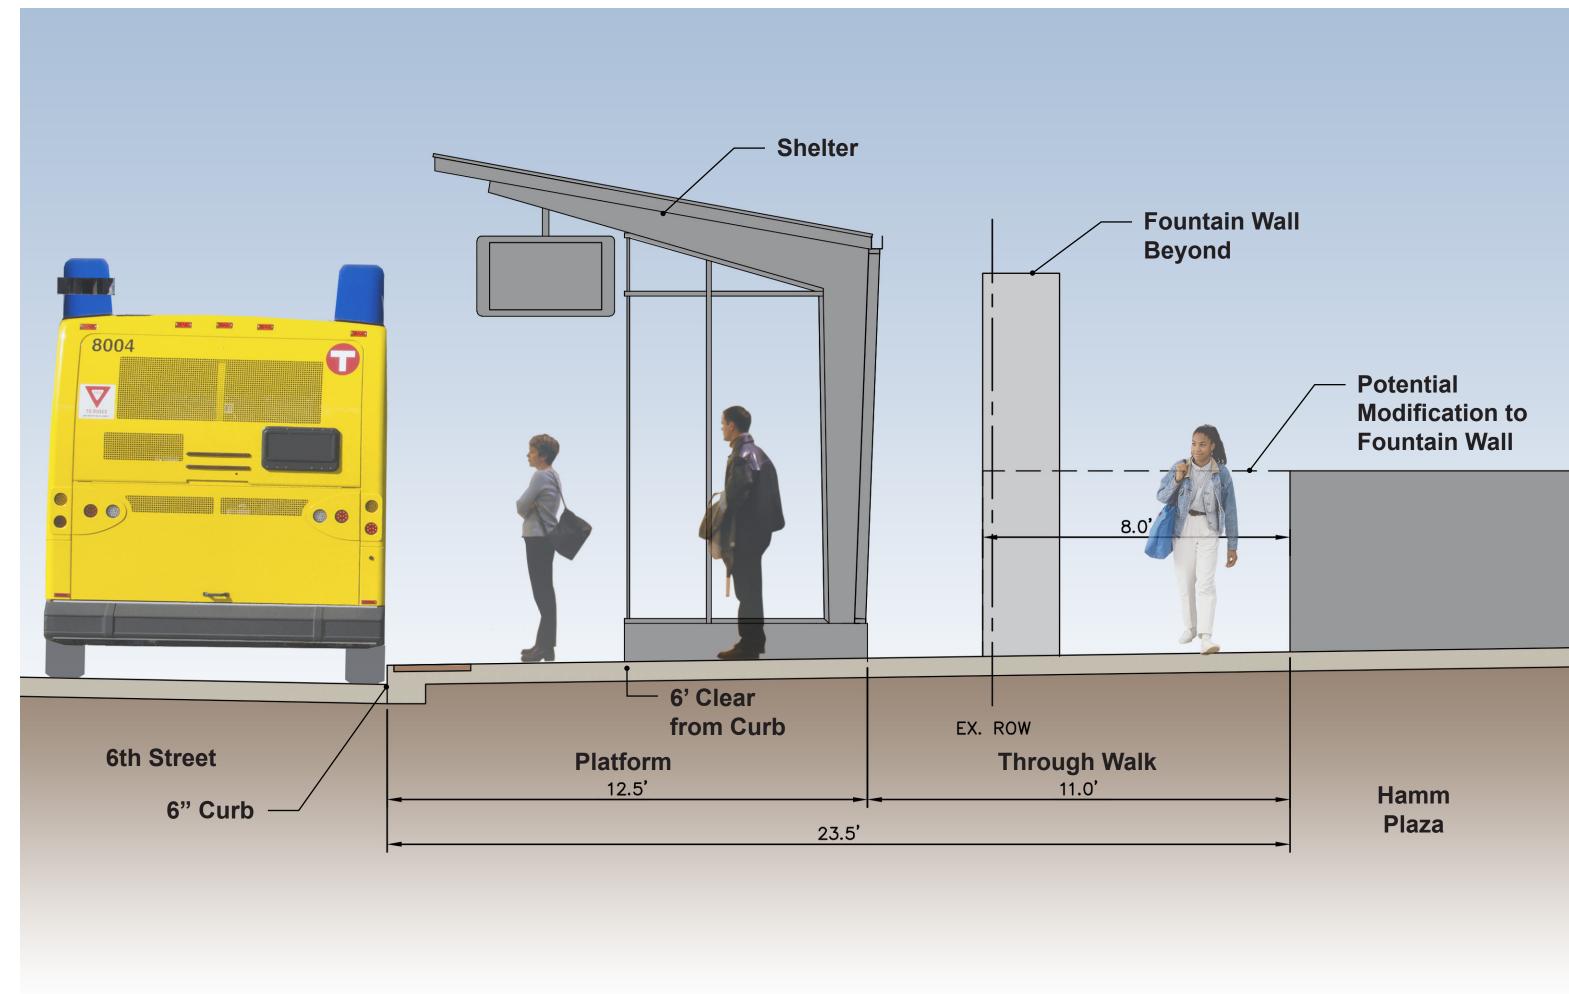

3. 6th Street at Minnesota Street Station (looking west)

4. Hamm Plaza Station (looking west)

6. Smith Ave Station (looking east)

7. Rice Park Station (looking east)

Shelter 7' Ht. — 6' Clear from Curb 5th Street Building **Platform** Through Walk 12.5' EX. ROW