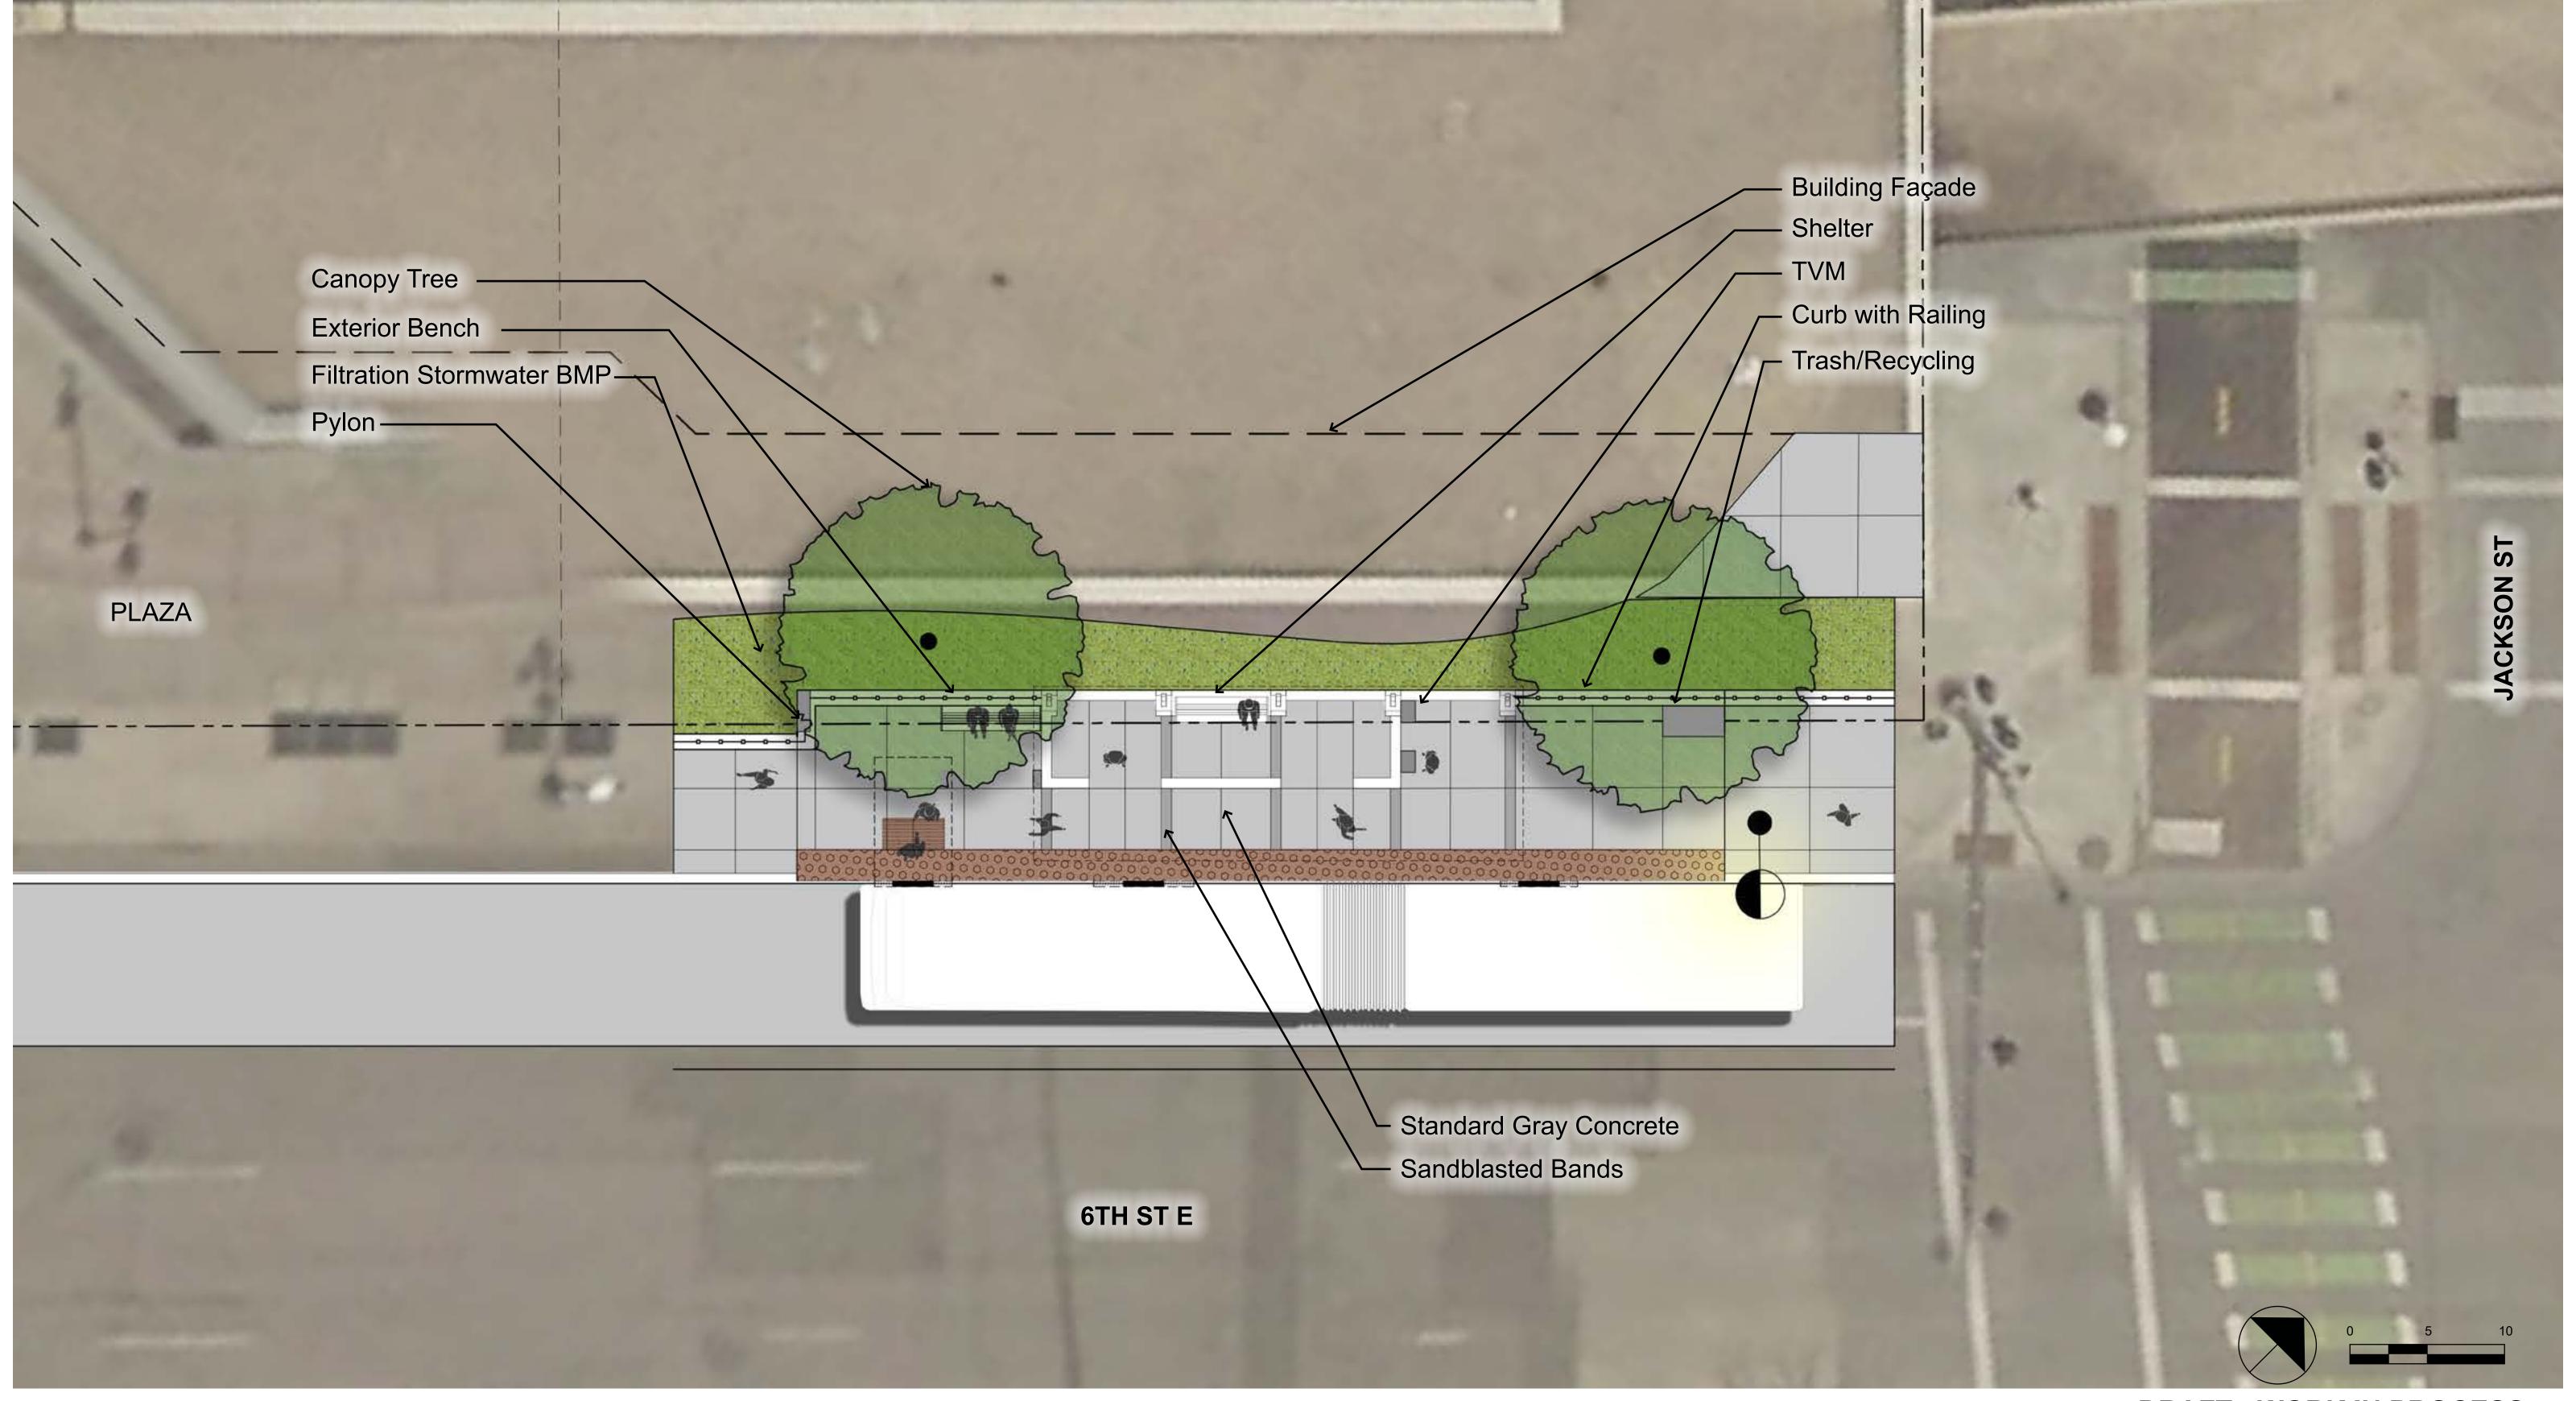

**Union Depot and Sibley St Station** Site Plan

6th St and Jackson St Station Site Plan

6th St and Minnesota St Station Site Plan

**Hamm Plaza Station** Site Plan

**Smith Ave Station** Site Plan

**Rice Park Station** Site Plan

Kimley» Horn SRE - DR

5th St and Cedar St Station Site Plan

5th St and Robert St Station Site Plan

**Union Depot and Wacouta St Station** Site Plan

1. Union Depot at Sibley Street Station (looking north)

2. 6th Street at Jackson Street Station (looking west)

3. 6th Street at Minnesota Street Station (looking west)

4. Hamm Plaza Station (looking west)

6. Smith Ave Station (looking east)

7. Rice Park Station (looking east)

Shelter 7' Ht. — 6' Clear from Curb 5th Street Building **Platform** Through Walk 12.5' EX. ROW