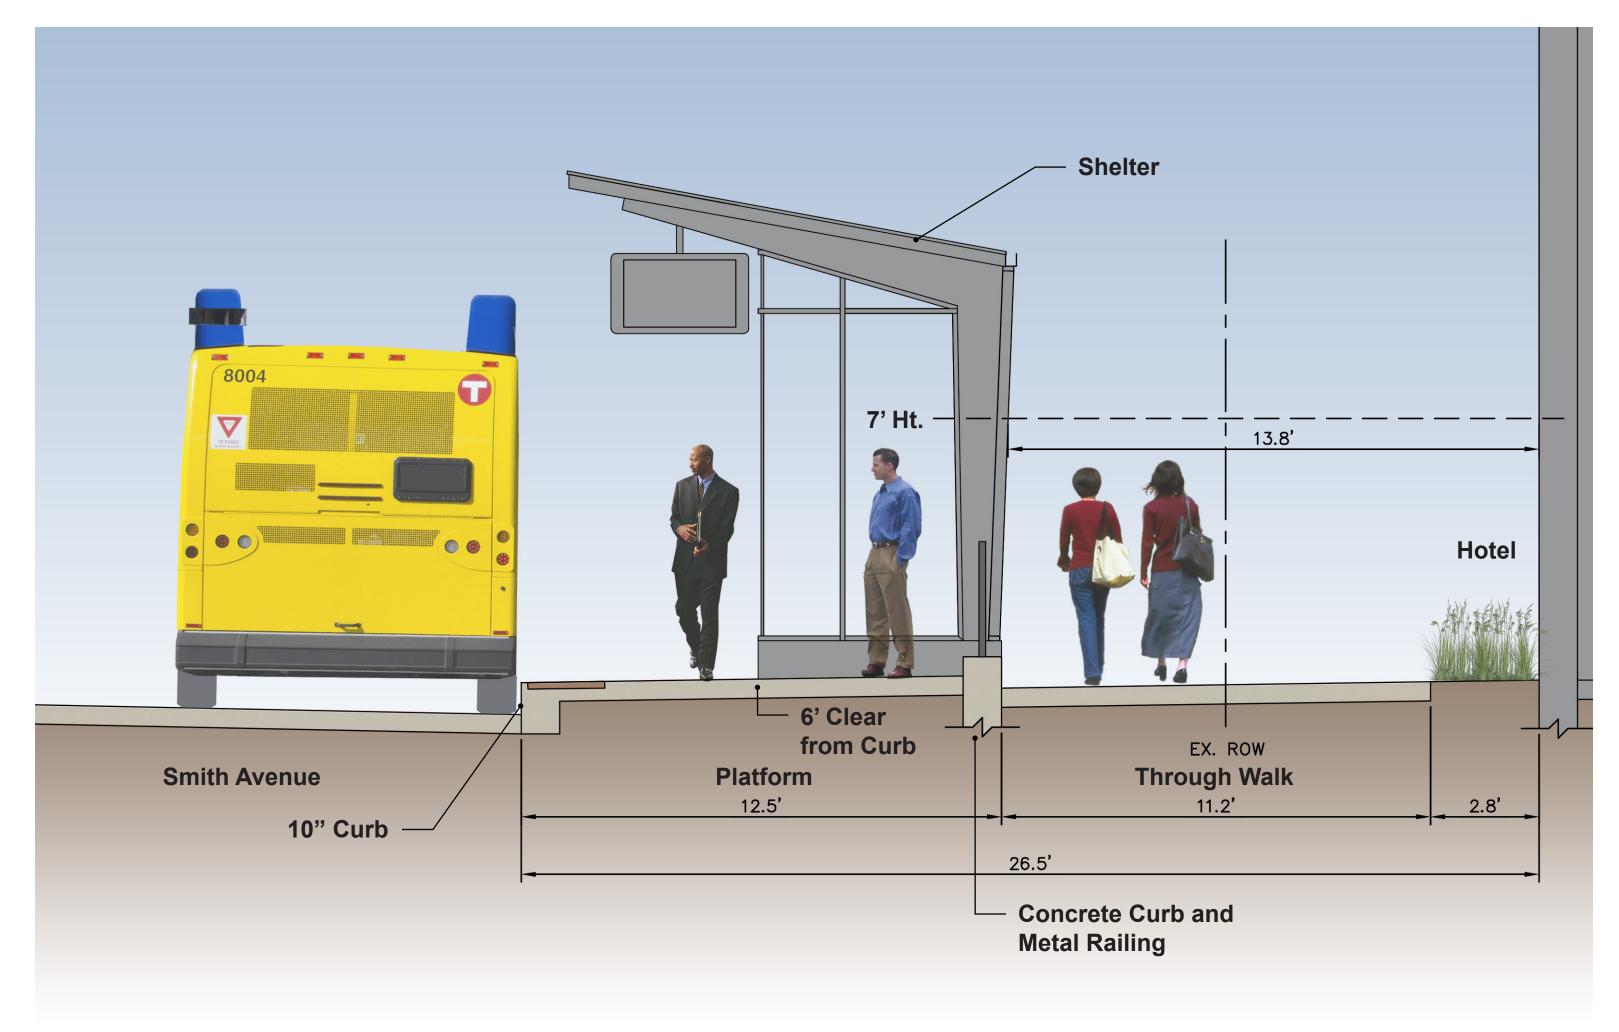

3. 6th Street at Minnesota Street Station (looking west)

4. Hamm Plaza Station (looking west)

6. Smith Ave Station (looking east)

7. Rice Park Station (looking east)

Shelter 7' Ht. — 6' Clear from Curb 5th Street Building **Platform** Through Walk 12.5' EX. ROW