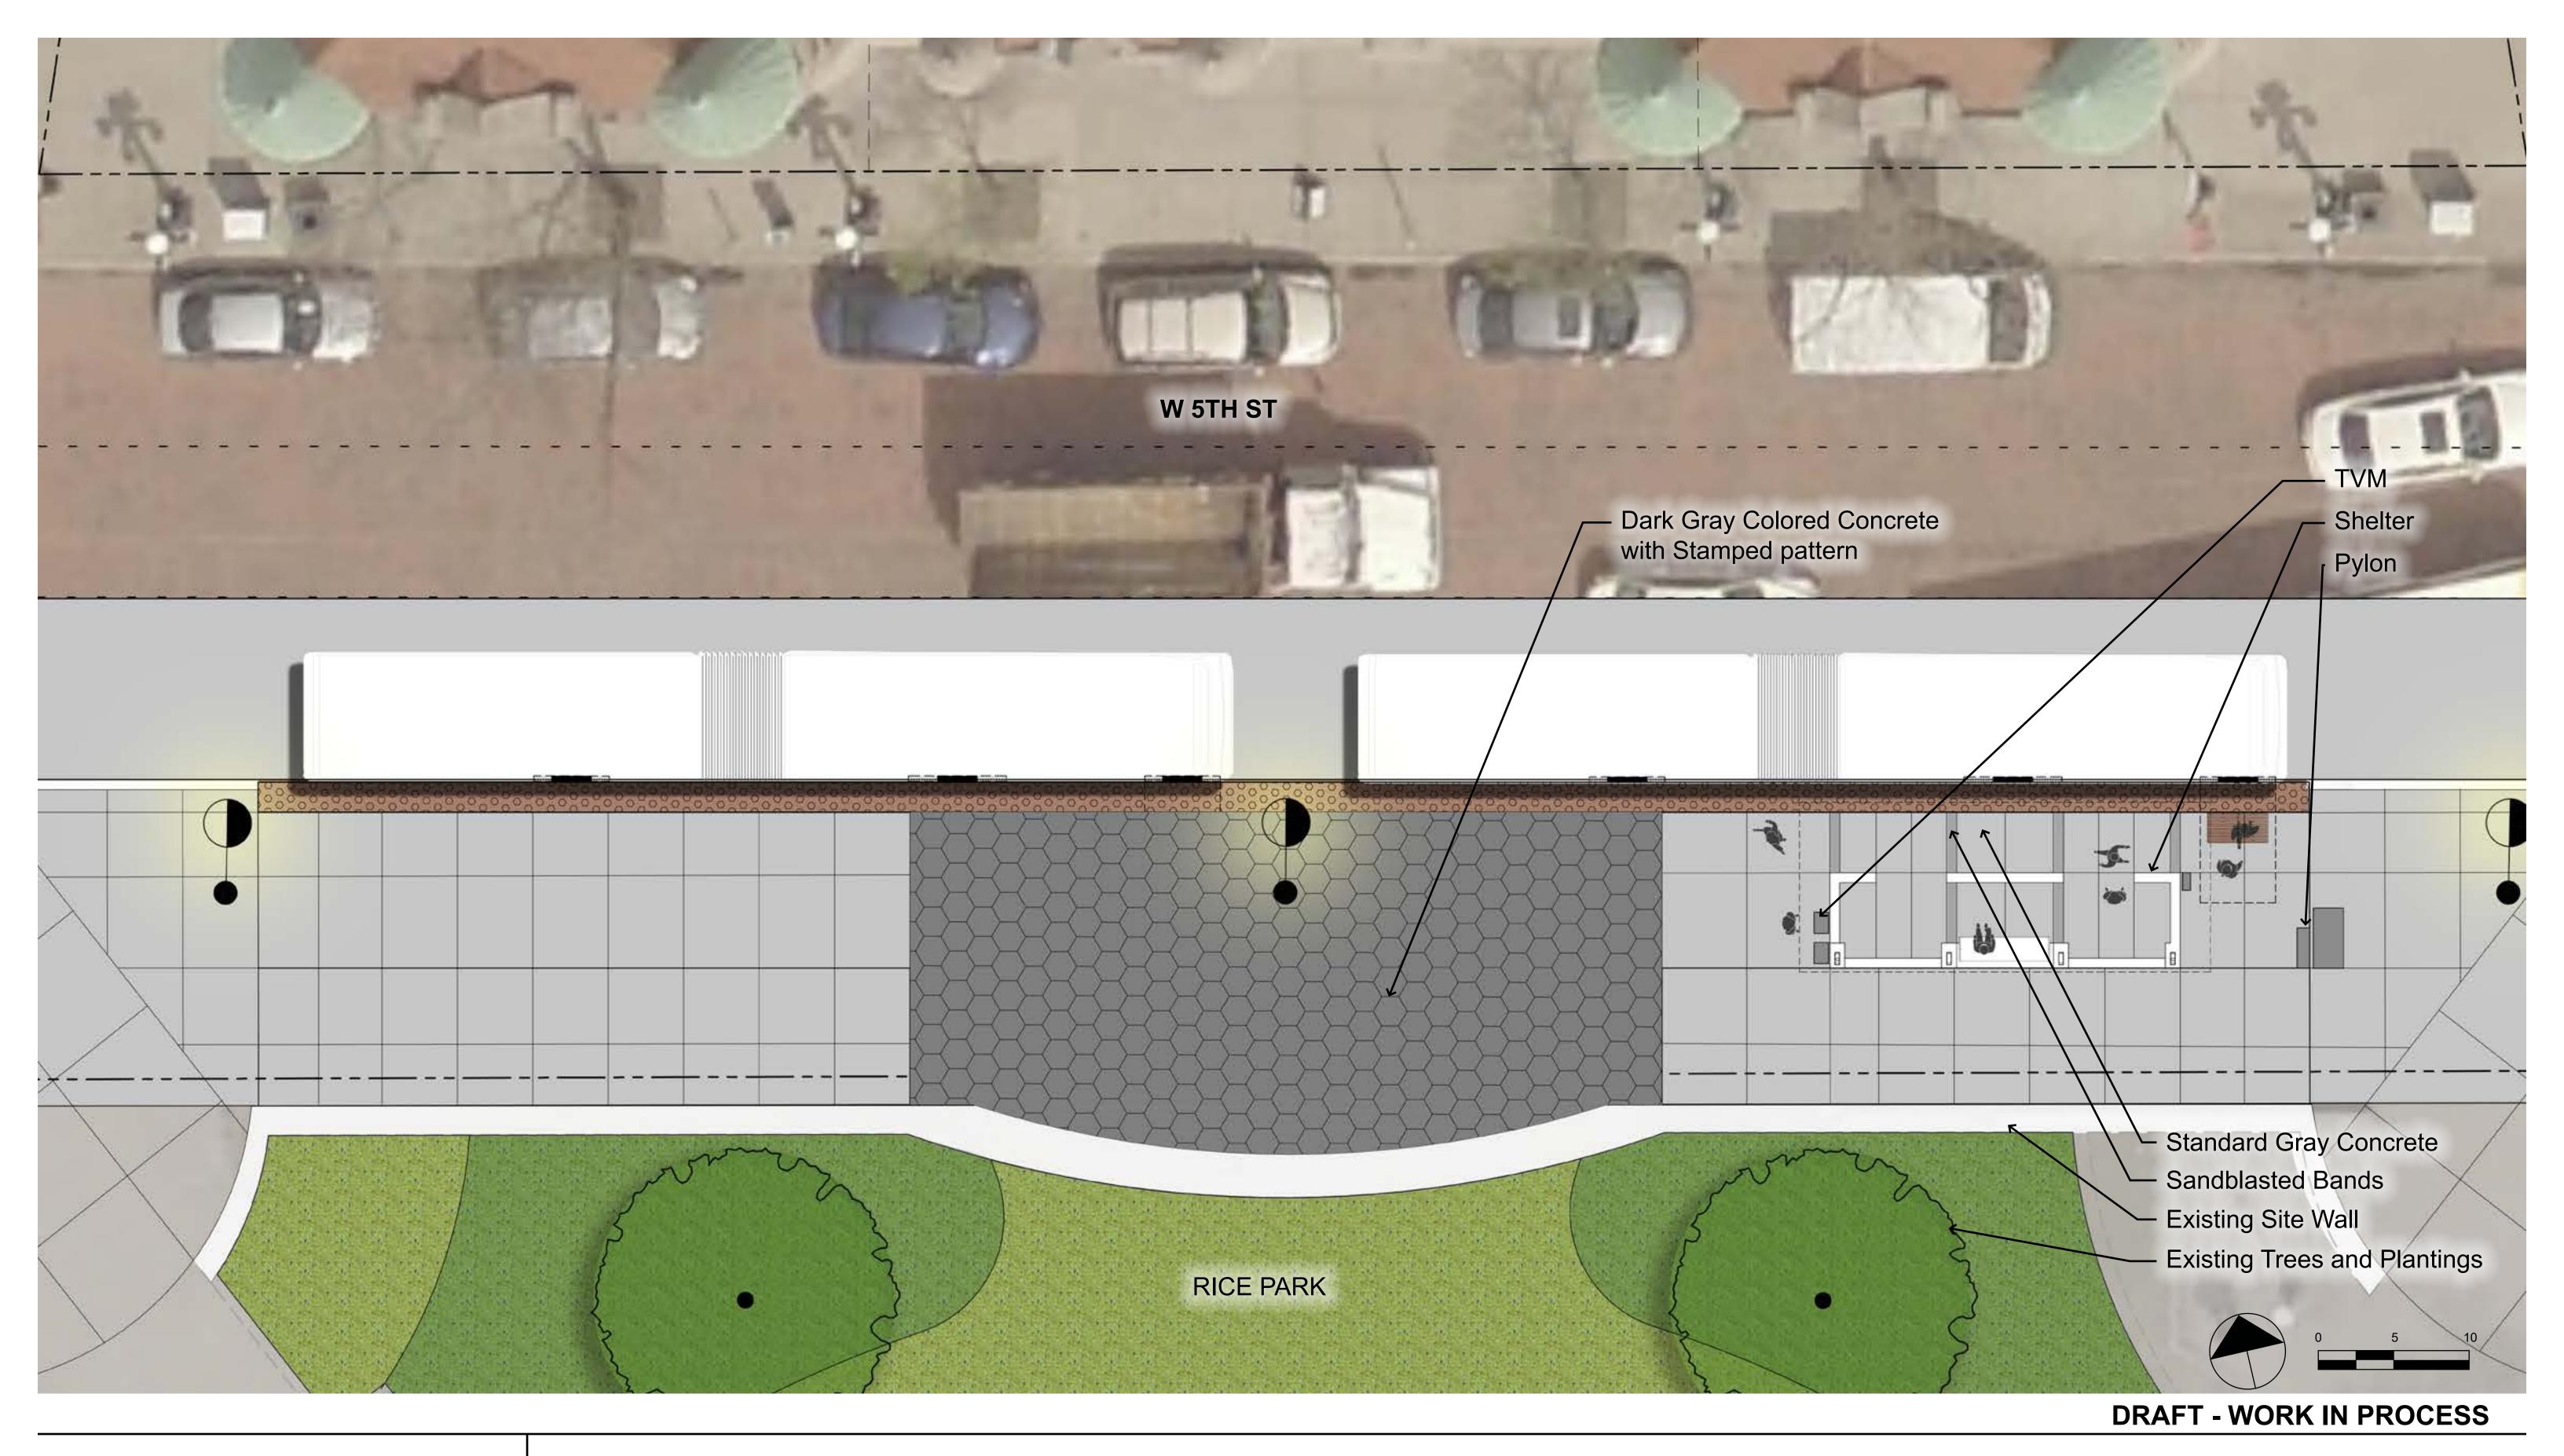

**Union Depot and Sibley St Station** Site Plan

6th St and Jackson St Station Site Plan

6th St and Minnesota St Station Site Plan

**Hamm Plaza Station** Site Plan

**Smith Ave Station** Site Plan

**Rice Park Station** Site Plan

3. 6th Street at Minnesota Street Station (looking west)

4. Hamm Plaza Station (looking west)

6. Smith Ave Station (looking east)

7. Rice Park Station (looking east)

Shelter 7' Ht. — 6' Clear from Curb 5th Street Building **Platform** Through Walk 12.5' EX. ROW