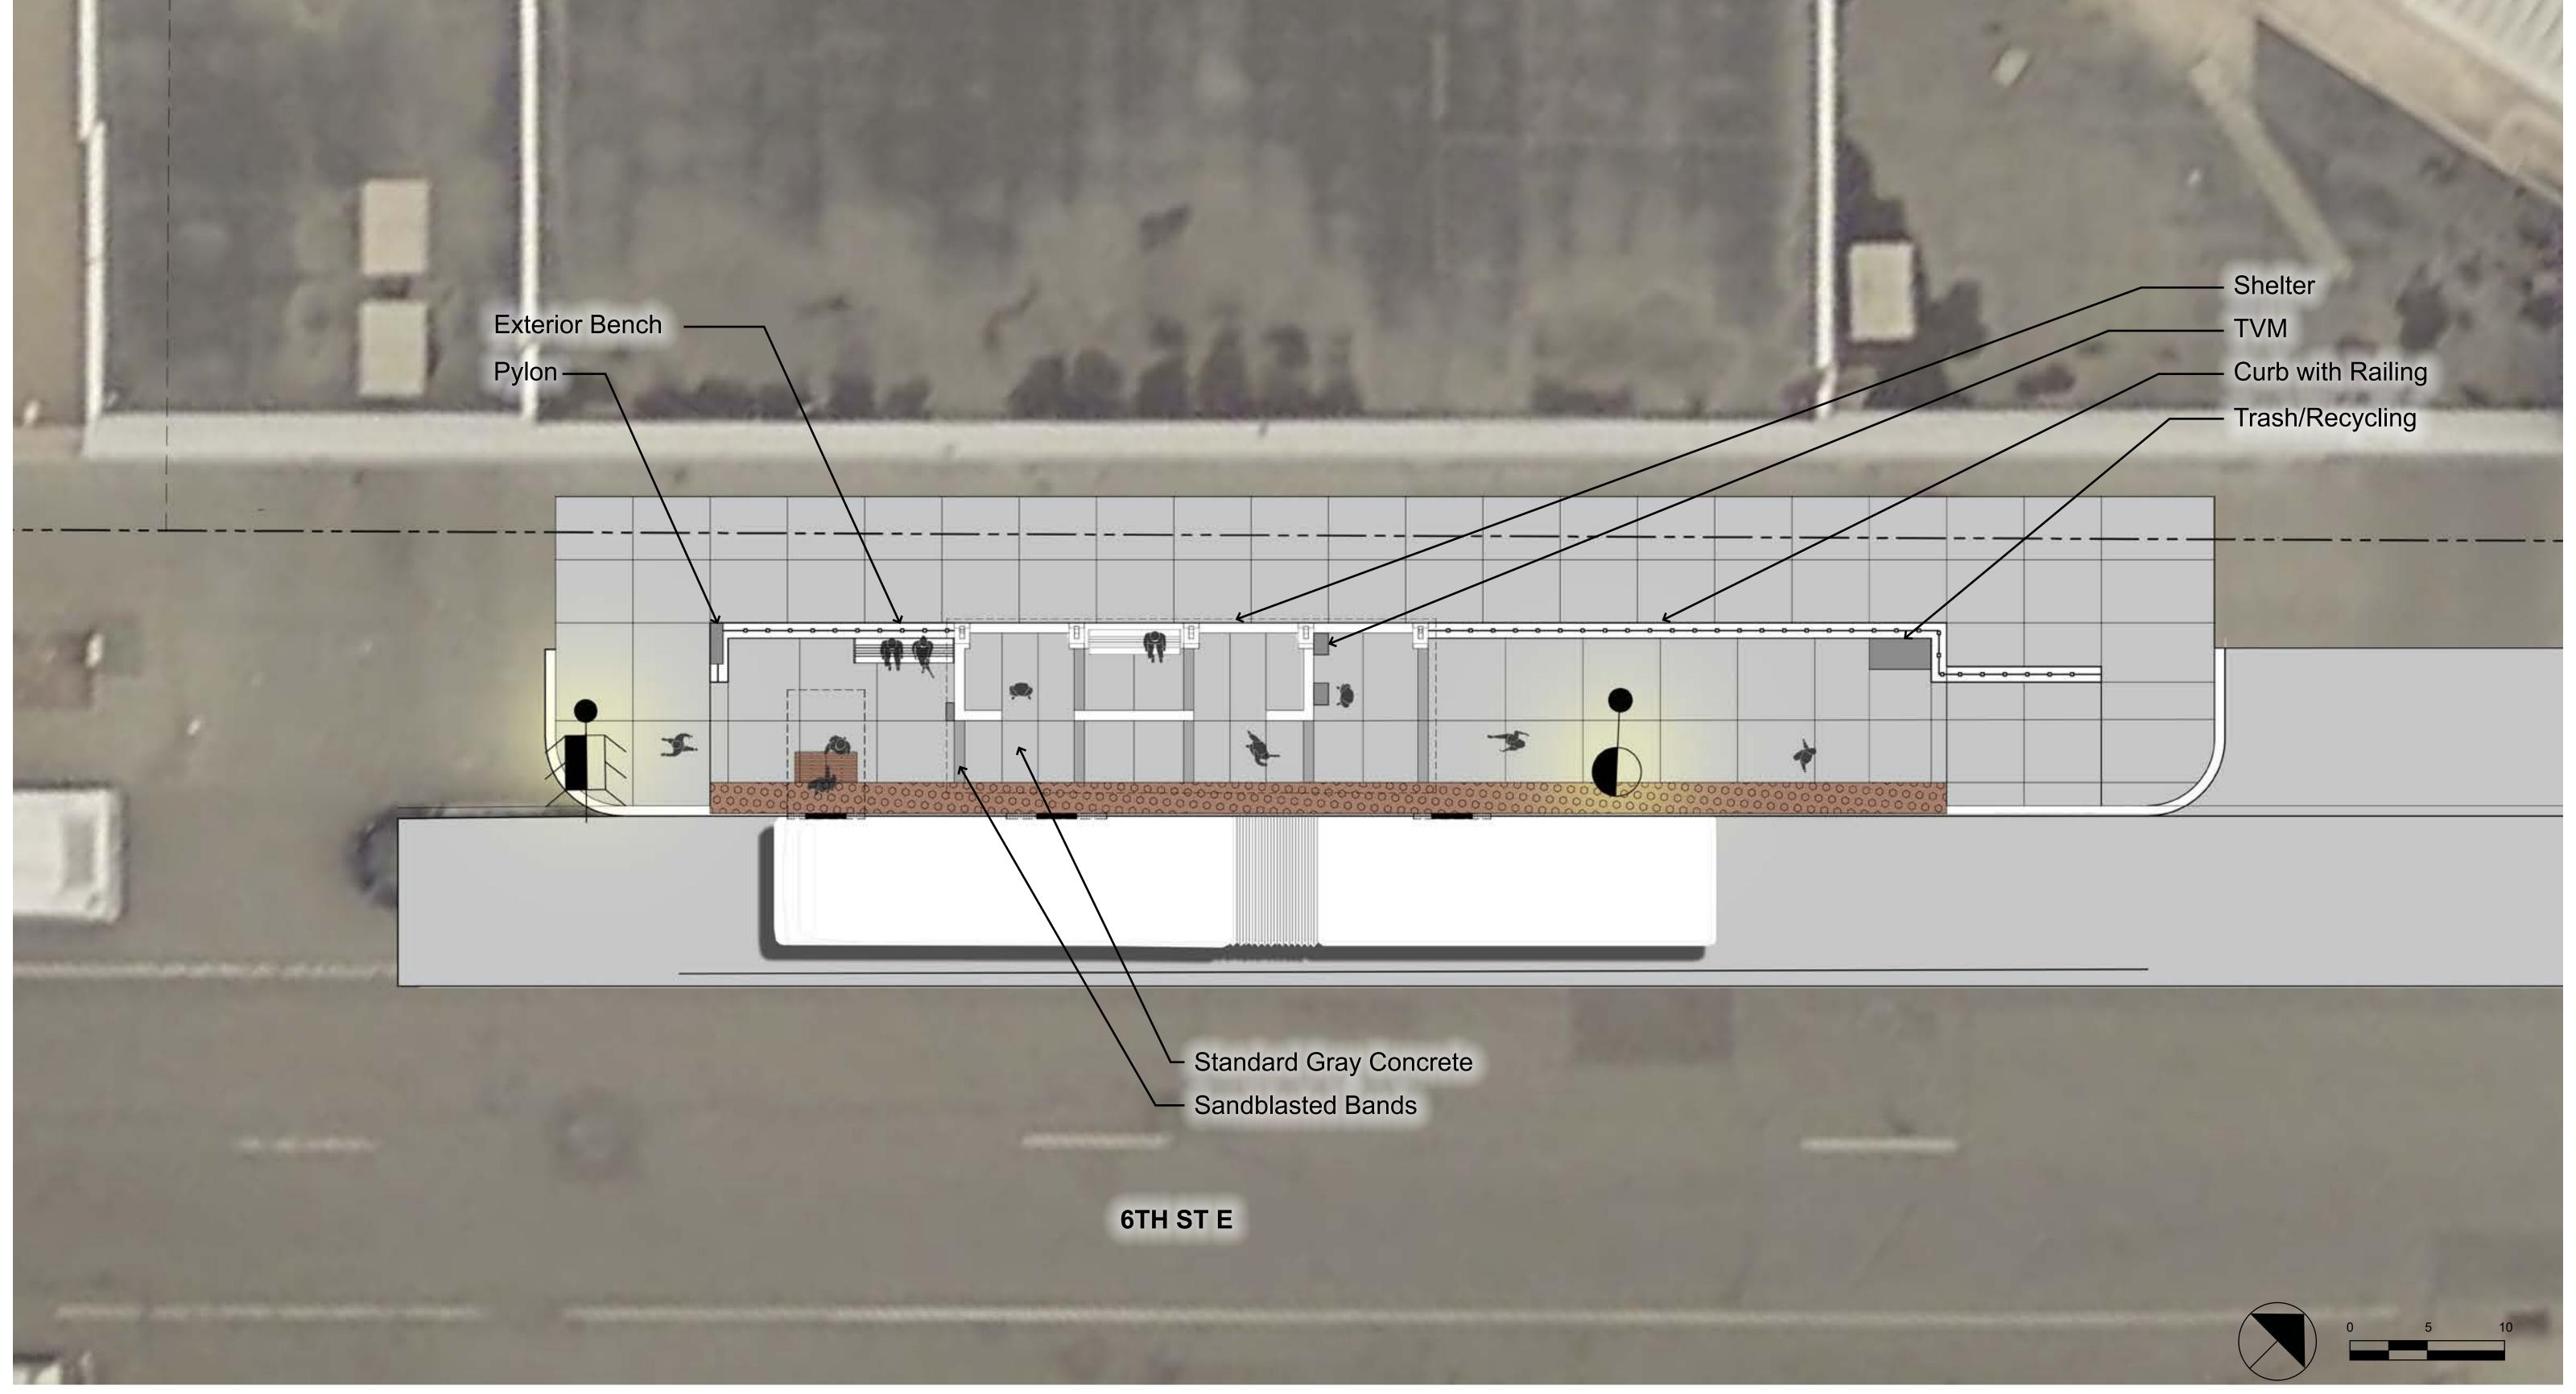

3. 6th Street at Minnesota Street Station (looking west)

4. Hamm Plaza Station (looking west)

6. Smith Ave Station (looking east)

7. Rice Park Station (looking east)

Shelter 7' Ht. — 6' Clear from Curb 5th Street Building **Platform** Through Walk 12.5' EX. ROW