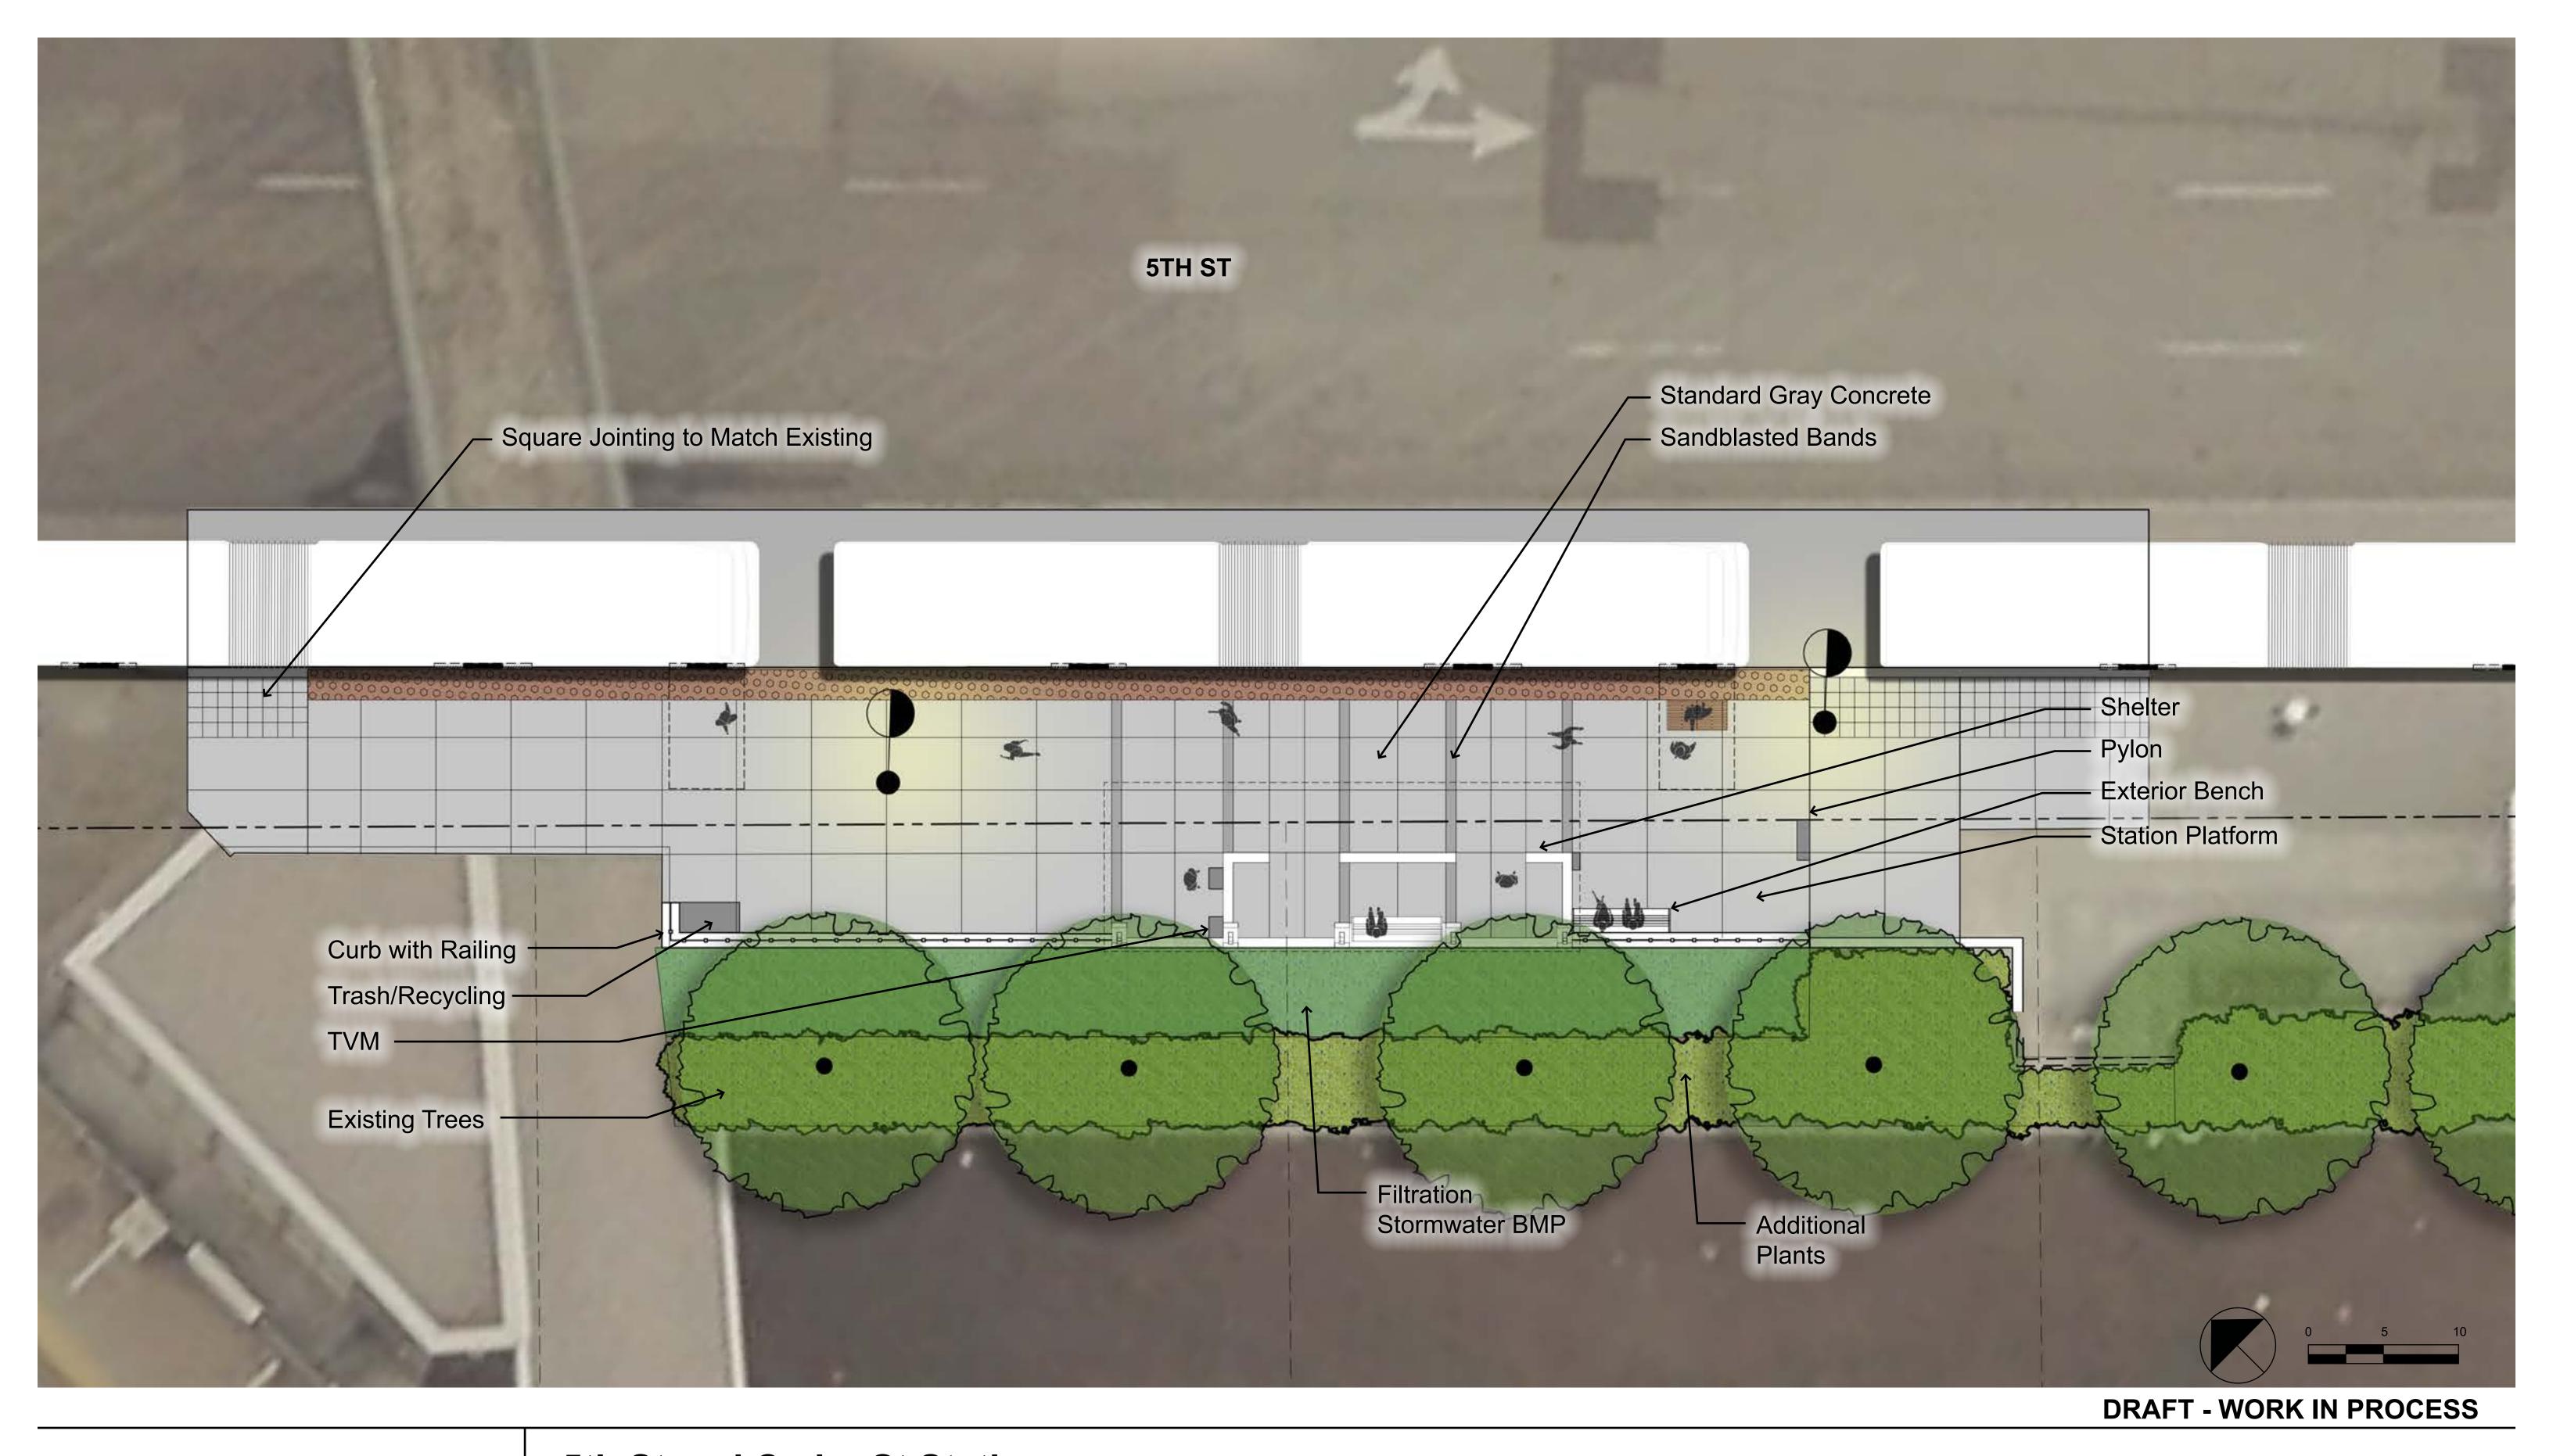

Kimley» Horn SRE - DR

5th St and Cedar St Station Site Plan

5th St and Robert St Station Site Plan

**Union Depot and Wacouta St Station** Site Plan

1. Union Depot at Sibley Street Station (looking north)

2. 6th Street at Jackson Street Station (looking west)

8. 5th Street at Cedar Street Station (looking east)

9. 5th Street at Robert Street Station (looking east)

10. Union Depot at Wacouta Street Station (looking south)

**DRAFT - WORK IN PROCESS** 

HAZEL STREET STATION Site Plan