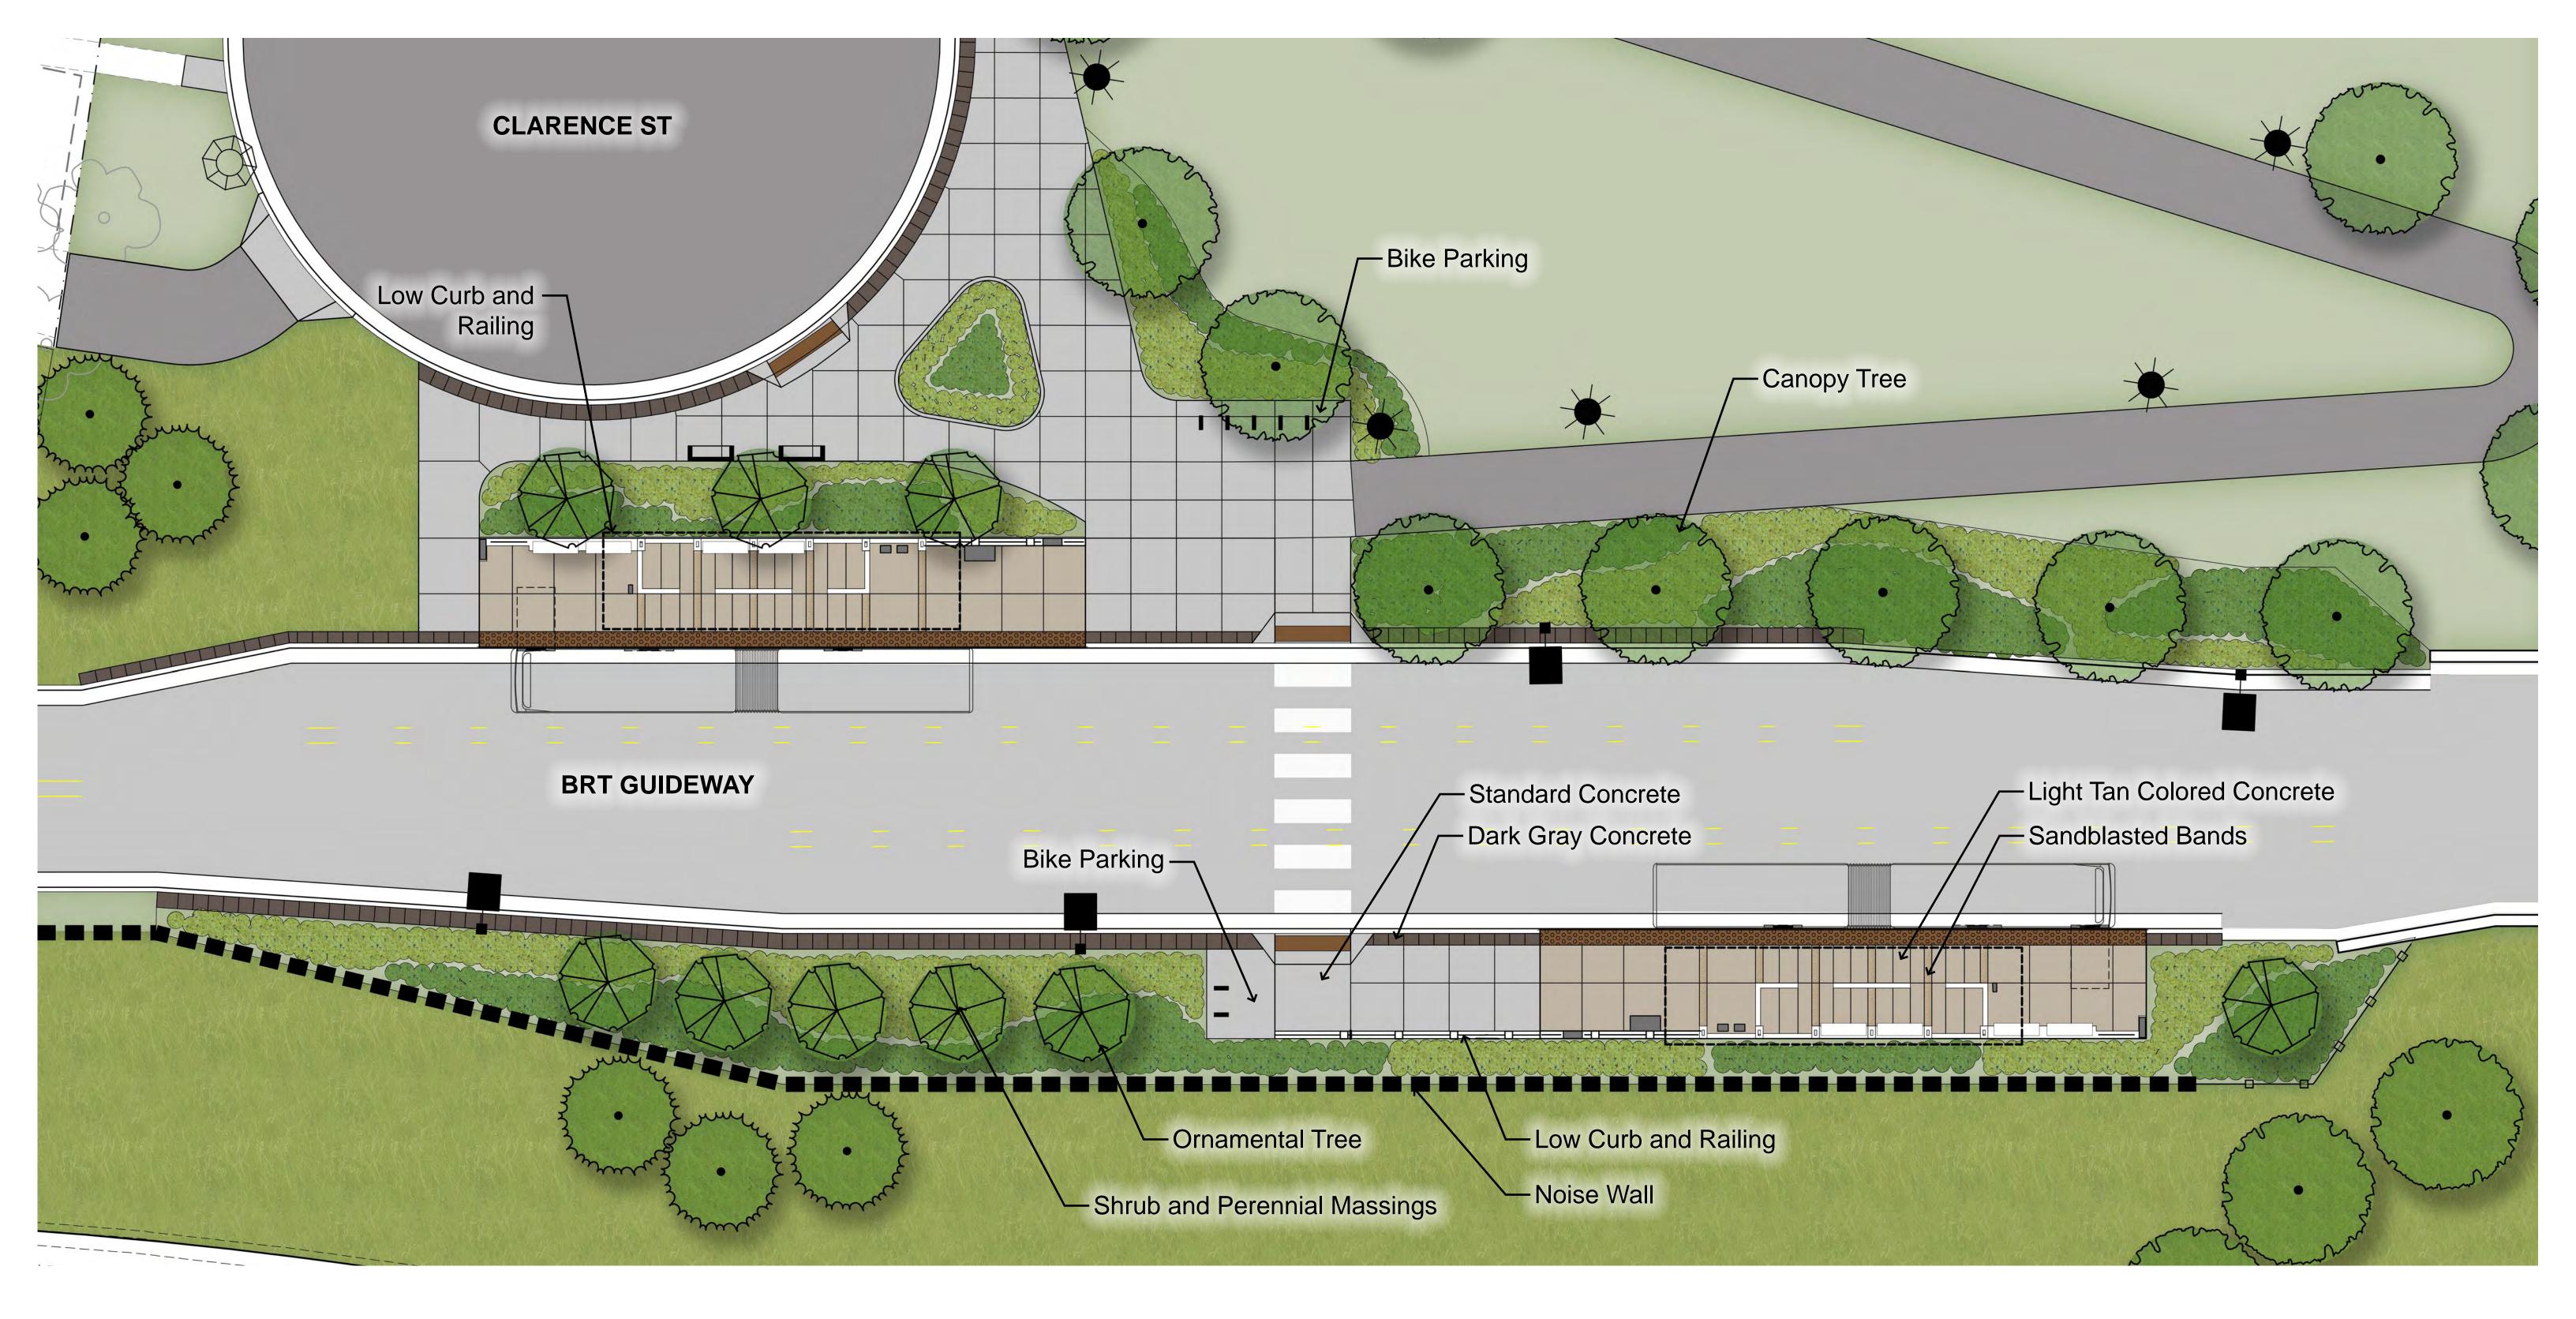

8. 5th Street at Cedar Street Station (looking east)

9. 5th Street at Robert Street Station (looking east)

10. Union Depot at Wacouta Street Station (looking south)

**DRAFT - WORK IN PROCESS** 

HAZEL STREET STATION Site Plan