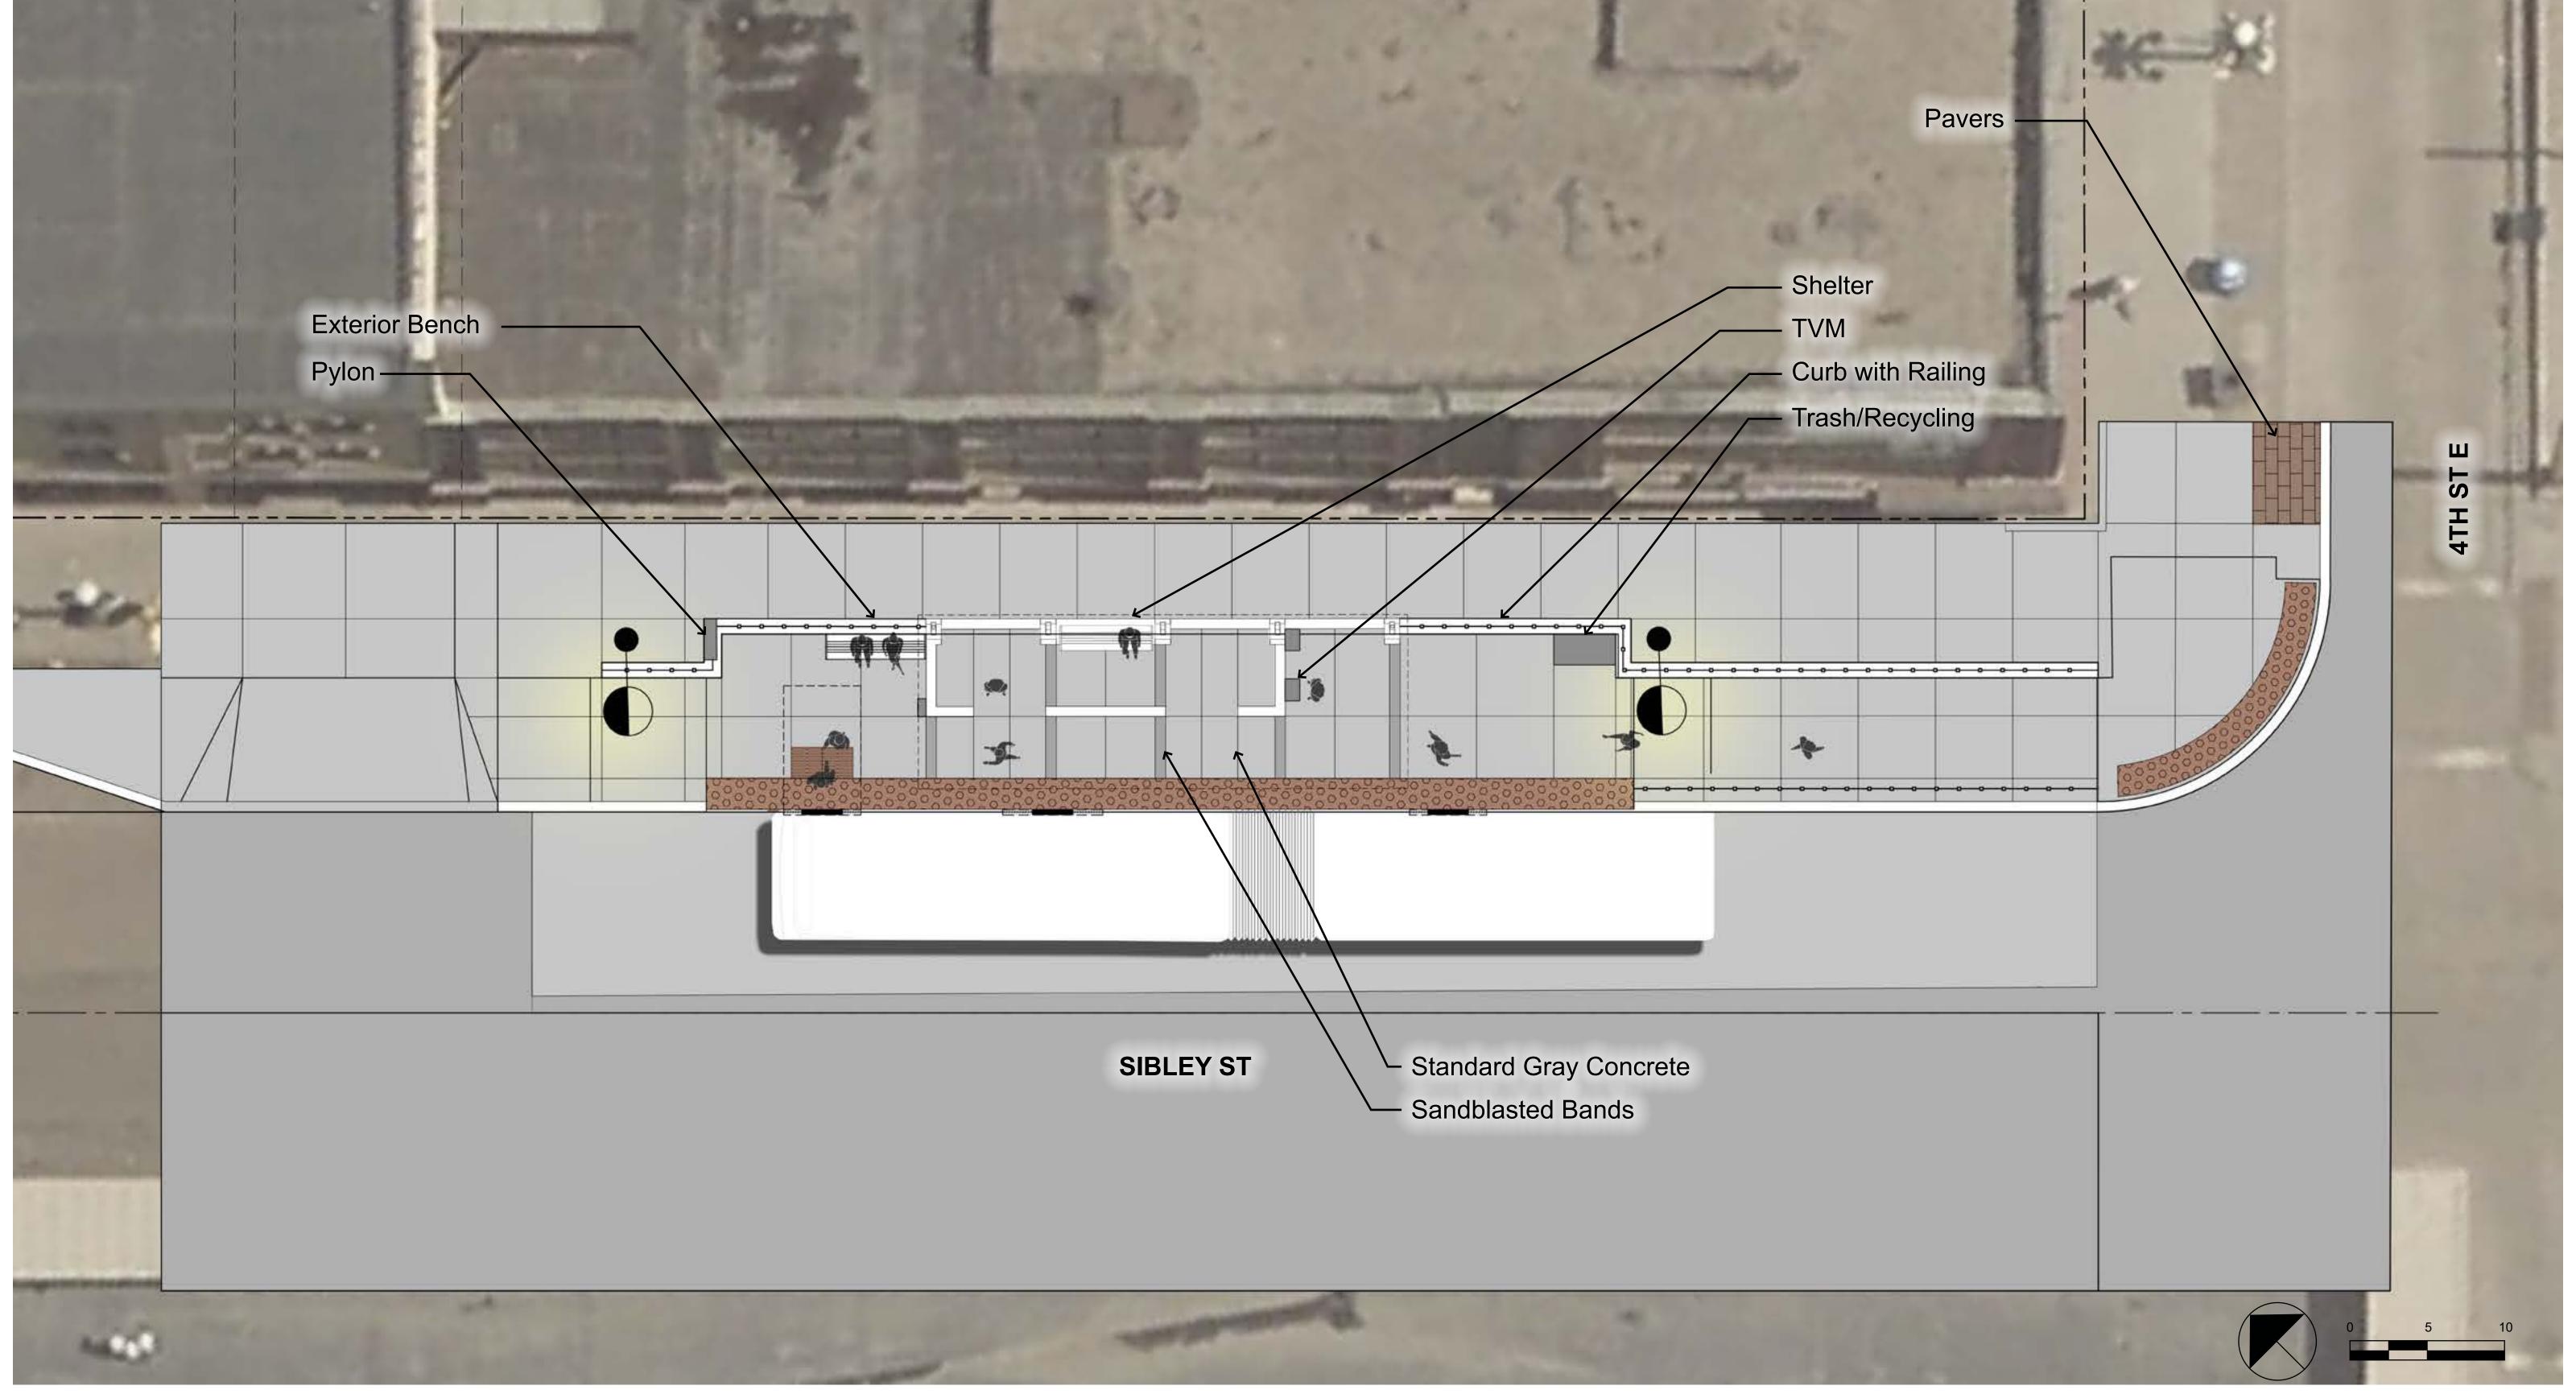

**Union Depot and Sibley St Station** Site Plan

6th St and Jackson St Station Site Plan

6th St and Minnesota St Station Site Plan

**Hamm Plaza Station** Site Plan

**Smith Ave Station** Site Plan

**Rice Park Station** Site Plan

Kimley» Horn SRE - DR

5th St and Cedar St Station Site Plan

5th St and Robert St Station Site Plan

**Union Depot and Wacouta St Station** Site Plan

1. Union Depot at Sibley Street Station (looking north)

2. 6th Street at Jackson Street Station (looking west)