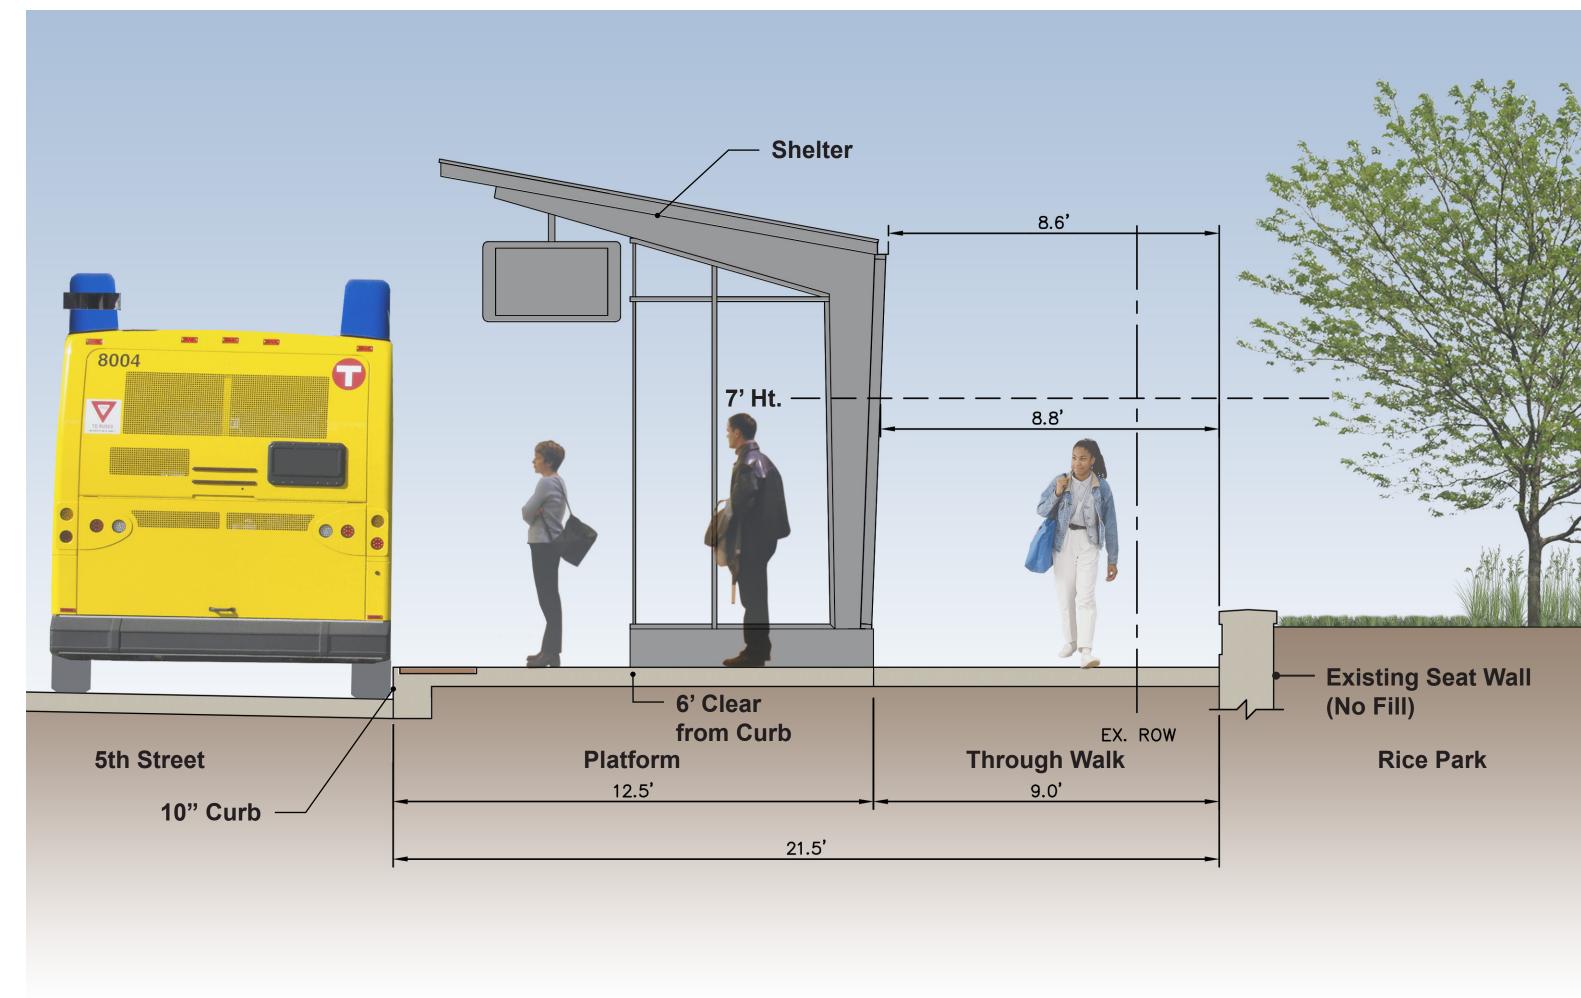

3. 6th Street at Minnesota Street Station (looking west)

4. Hamm Plaza Station (looking west)

6. Smith Ave Station (looking east)

7. Rice Park Station (looking east)

Shelter 7' Ht. — 6' Clear from Curb 5th Street Building **Platform** Through Walk 12.5' EX. ROW