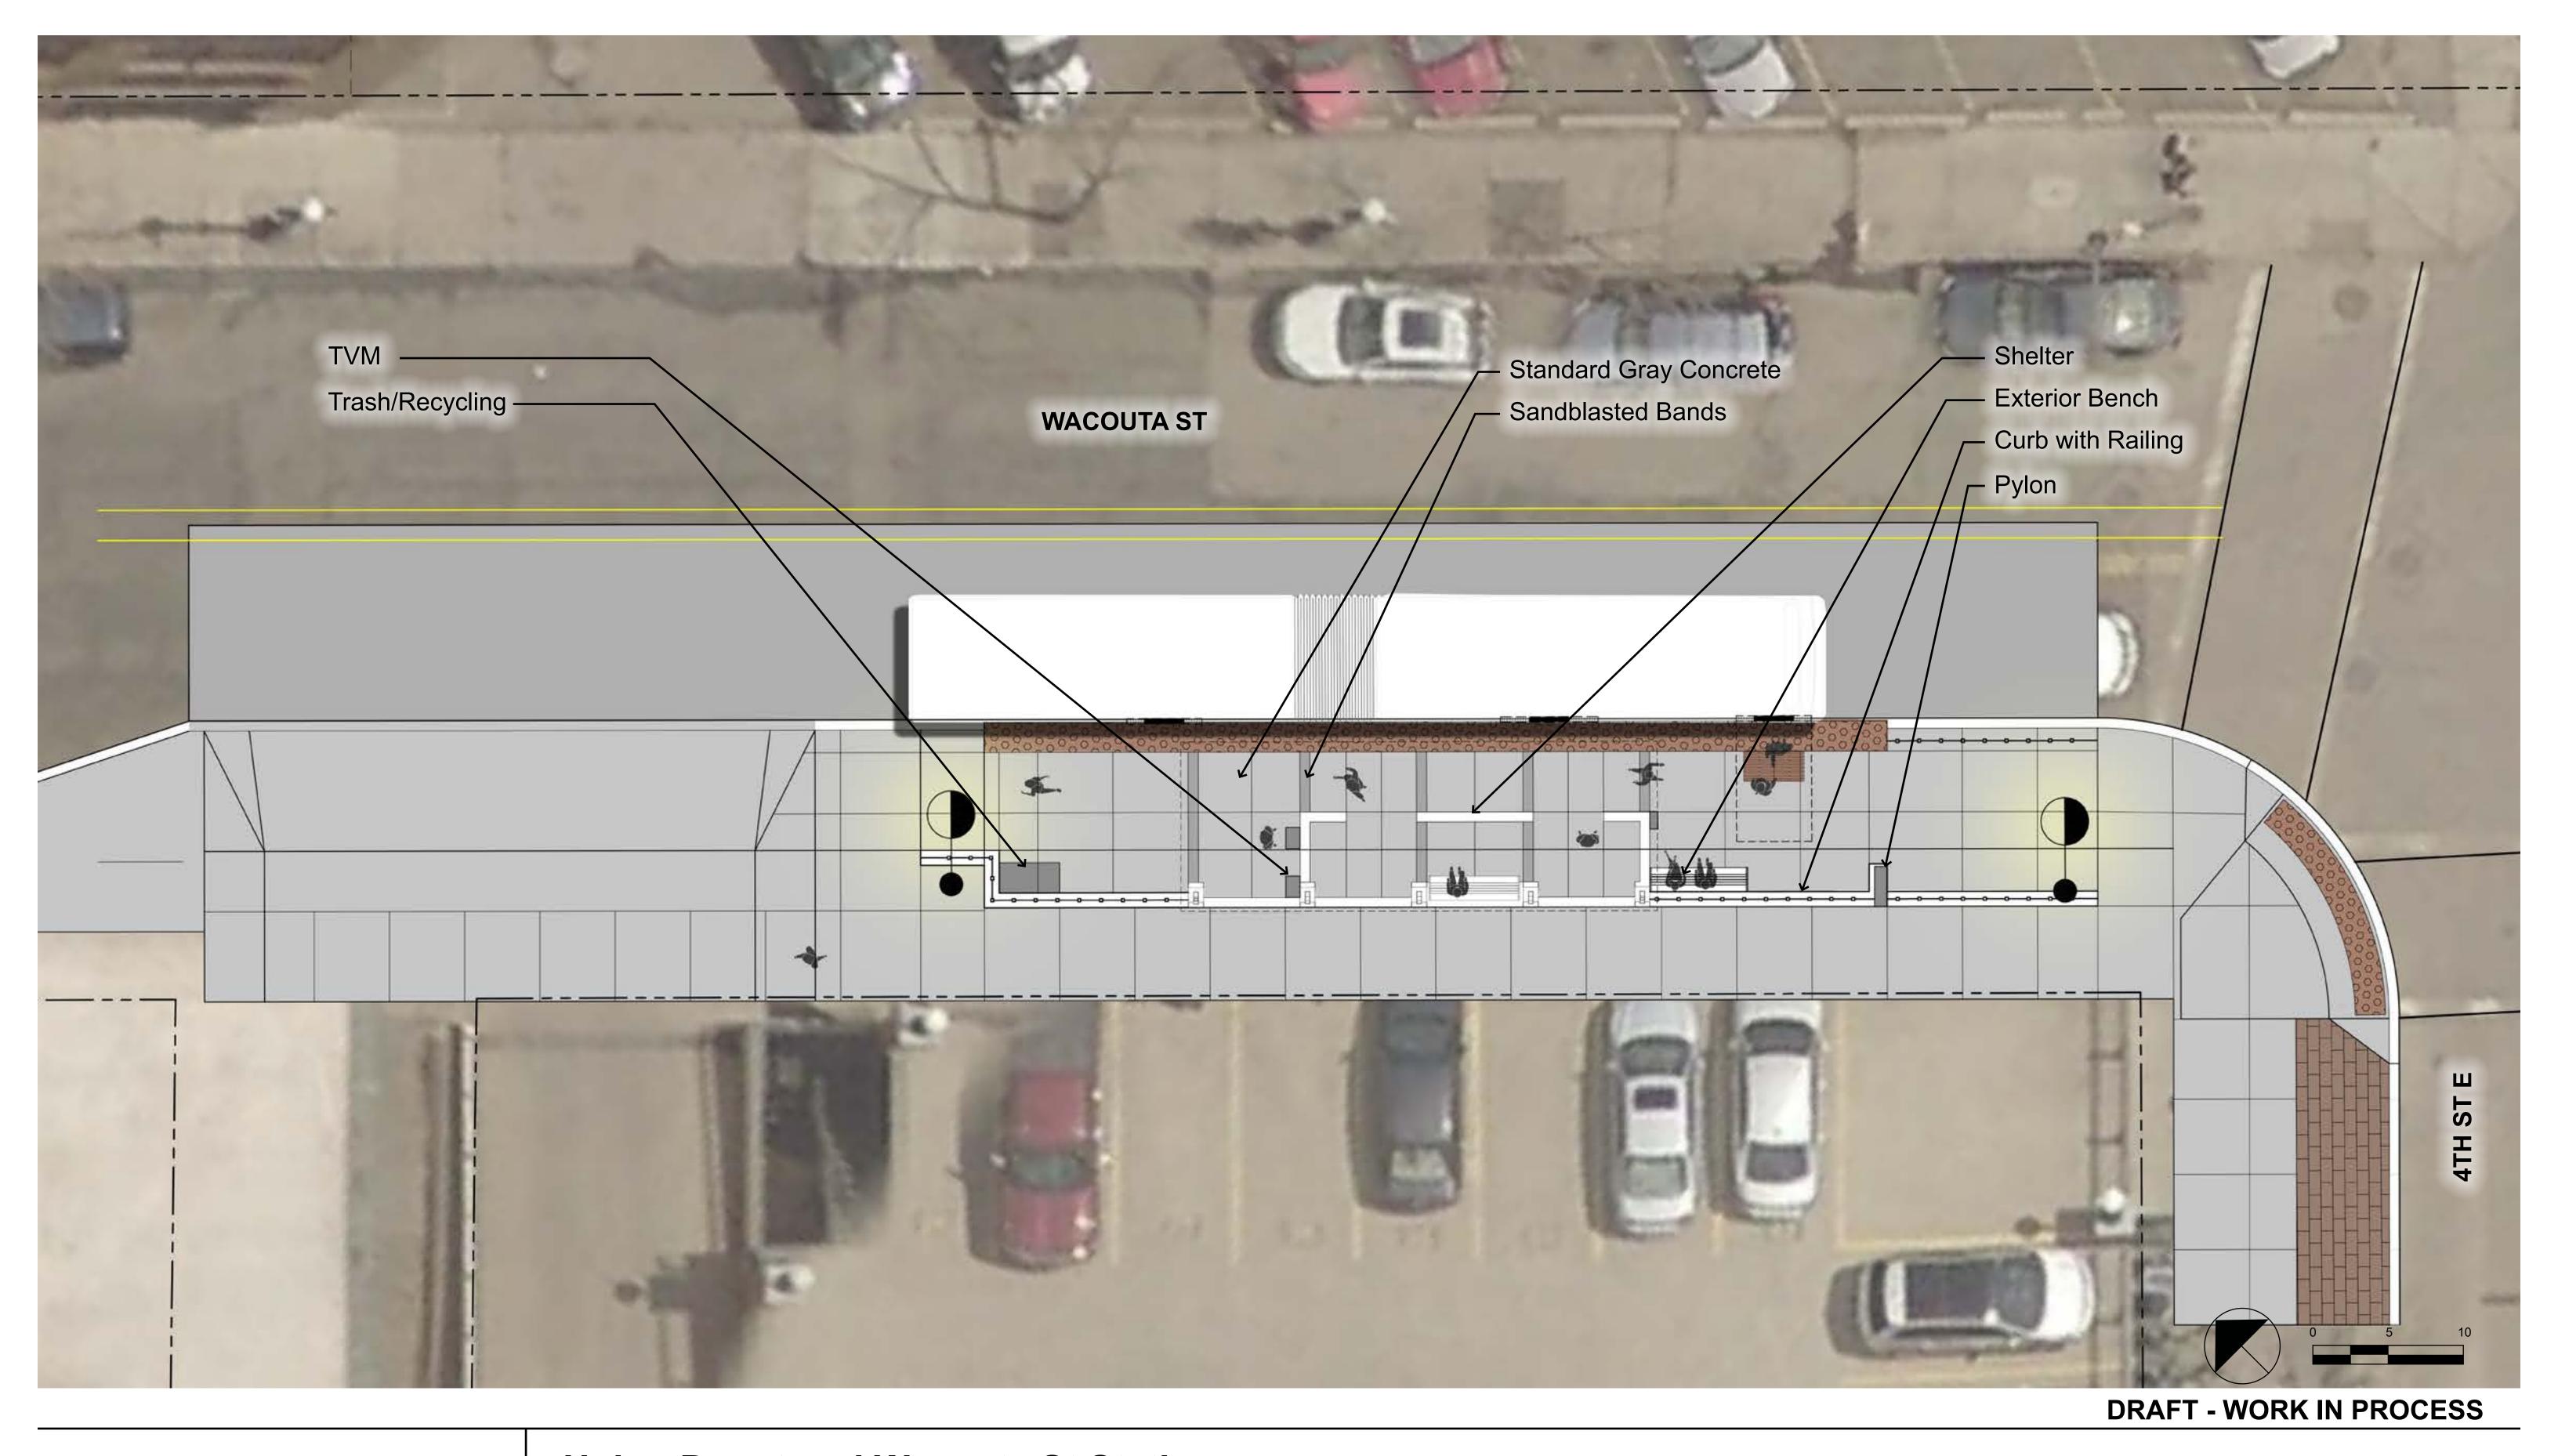

Kimley» Horn SRE - DR

5th St and Cedar St Station Site Plan

5th St and Robert St Station Site Plan

**Union Depot and Wacouta St Station** Site Plan

1. Union Depot at Sibley Street Station (looking north)

2. 6th Street at Jackson Street Station (looking west)

8. 5th Street at Cedar Street Station (looking east)

9. 5th Street at Robert Street Station (looking east)

10. Union Depot at Wacouta Street Station (looking south)

**DRAFT - WORK IN PROCESS** 

HAZEL STREET STATION Site Plan