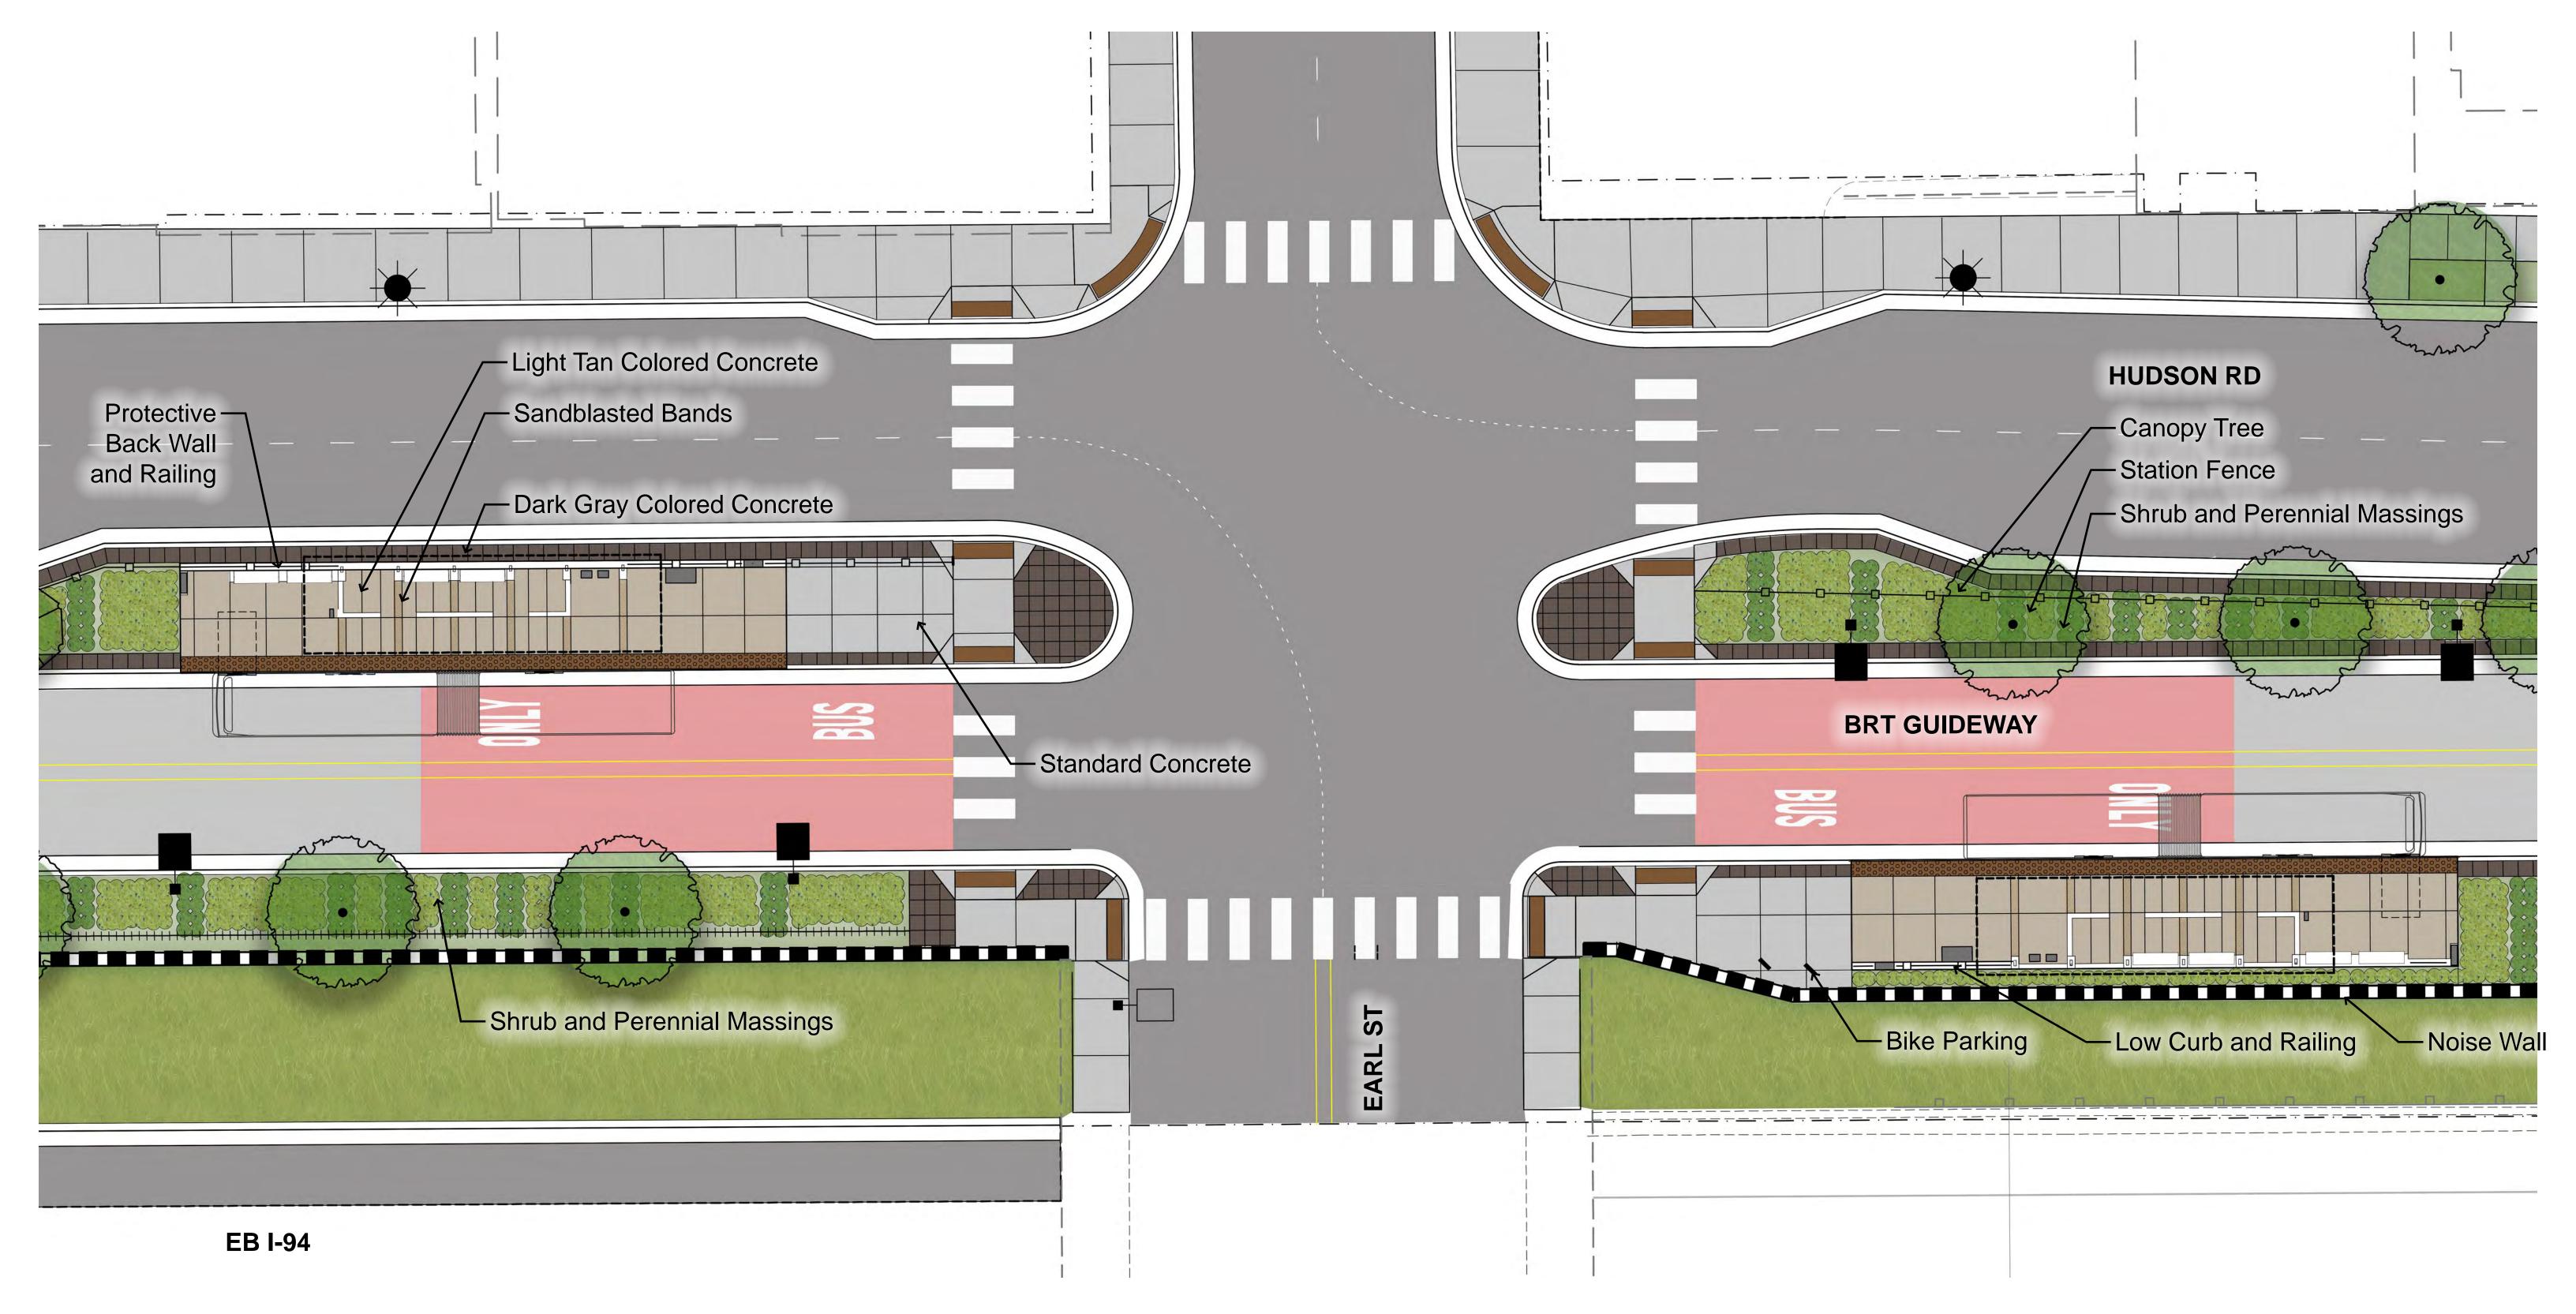

8. 5th Street at Cedar Street Station (looking east)

9. 5th Street at Robert Street Station (looking east)

10. Union Depot at Wacouta Street Station (looking south)

**DRAFT - WORK IN PROCESS** 

HAZEL STREET STATION Site Plan