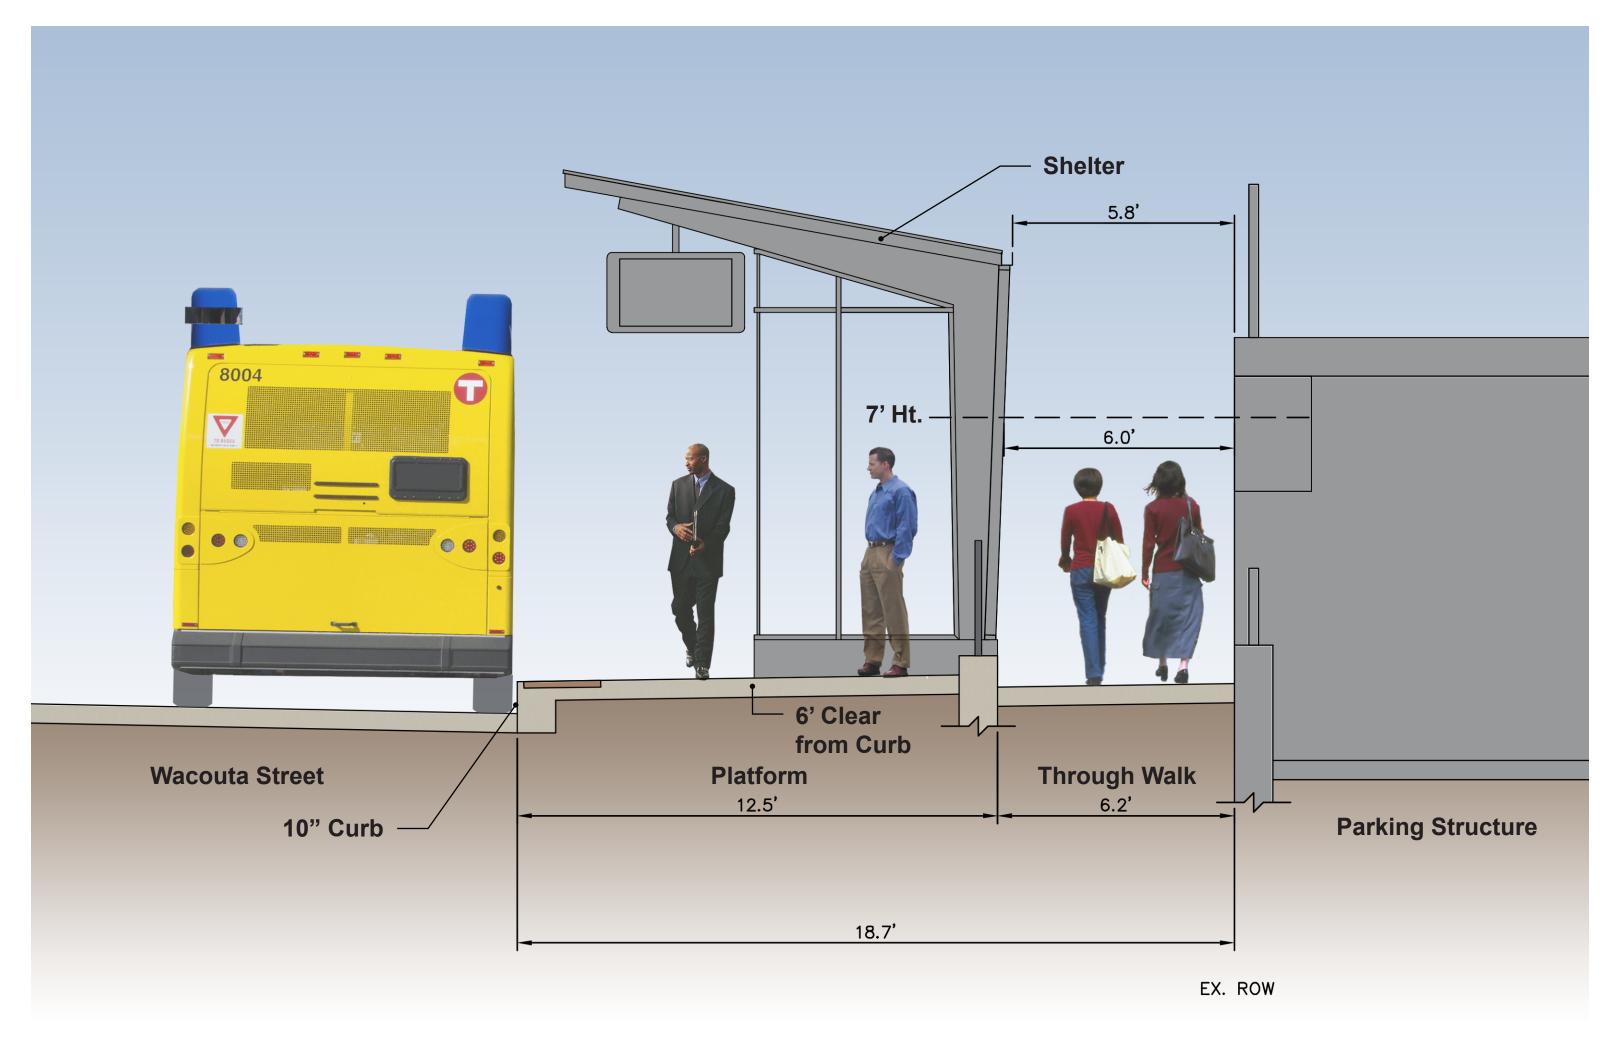

3. 6th Street at Minnesota Street Station (looking west)

4. Hamm Plaza Station (looking west)

6. Smith Ave Station (looking east)

7. Rice Park Station (looking east)

Shelter 7' Ht. — 6' Clear from Curb 5th Street Building **Platform** Through Walk 12.5' EX. ROW