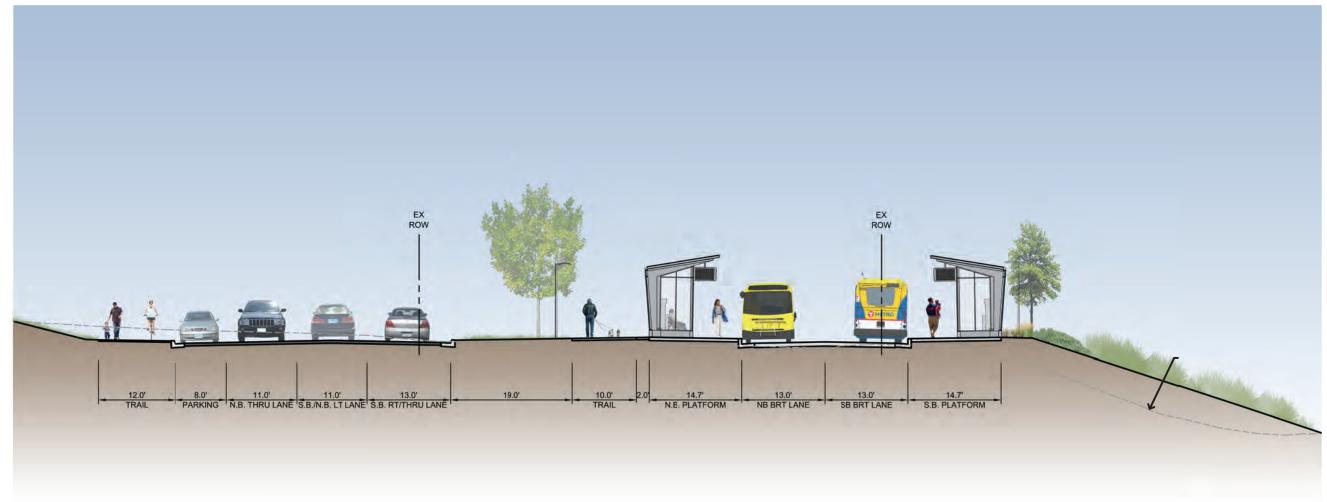

**Tamarack Road Station Site Plan** 

Section A-A (Looking South)

**Woodbury Theatre Station Site Plan** 

**Section A-A (Looking West)** 