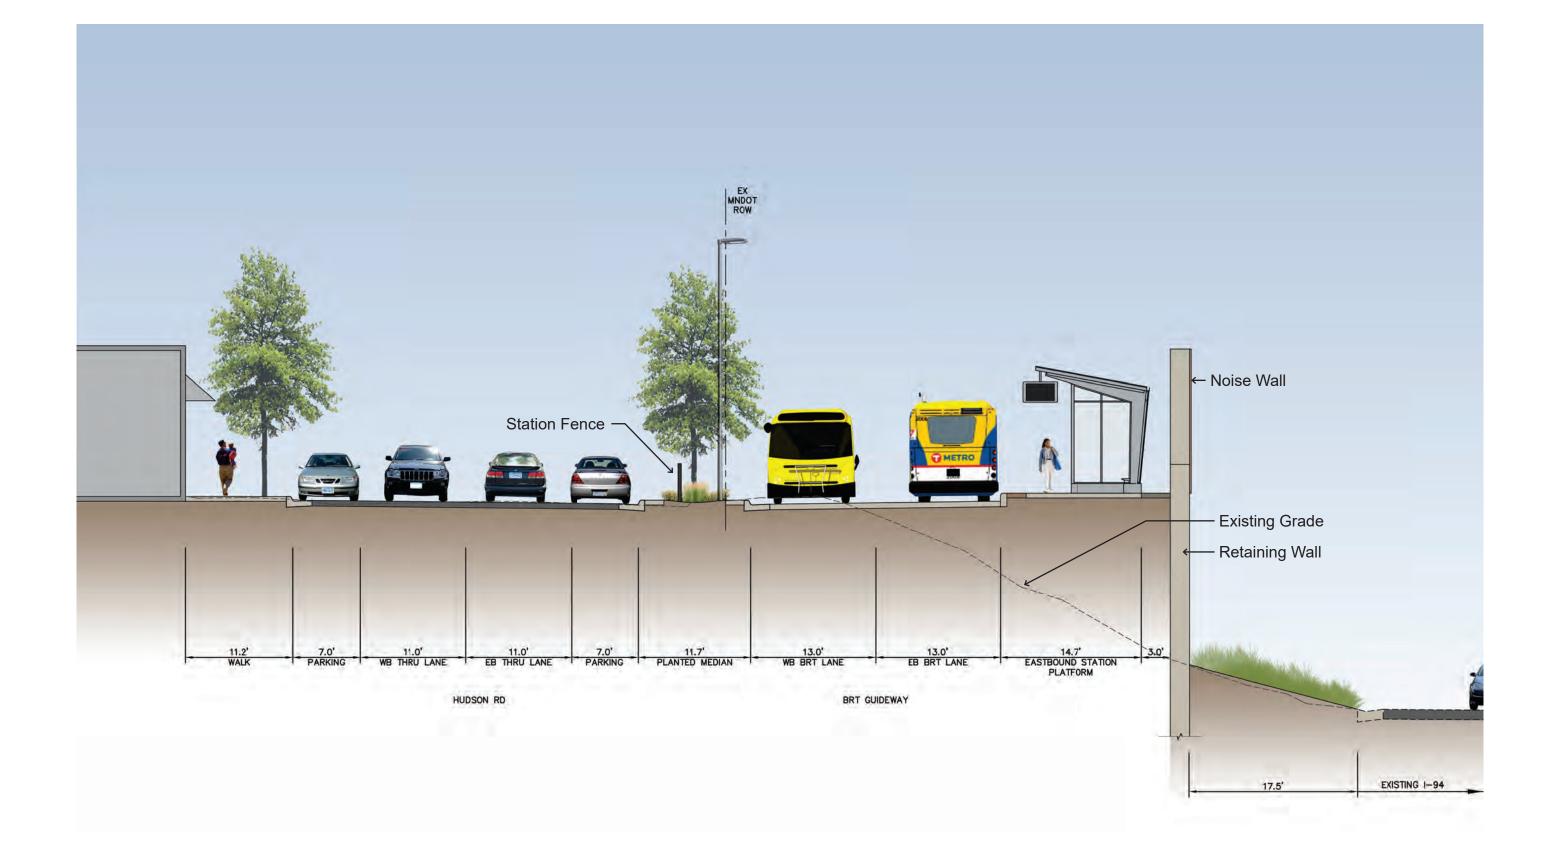

**Section A-A** 

**EARL STREET STATION**Site Plan

**Section A-A** 

**ETNA STREET STATION**Site Plan

Section A-A

**HAZEL STREET STATION**Site Plan

Section A-A: W.B. Platform (Looking East)

**Hazel St Station Platform Sections** 