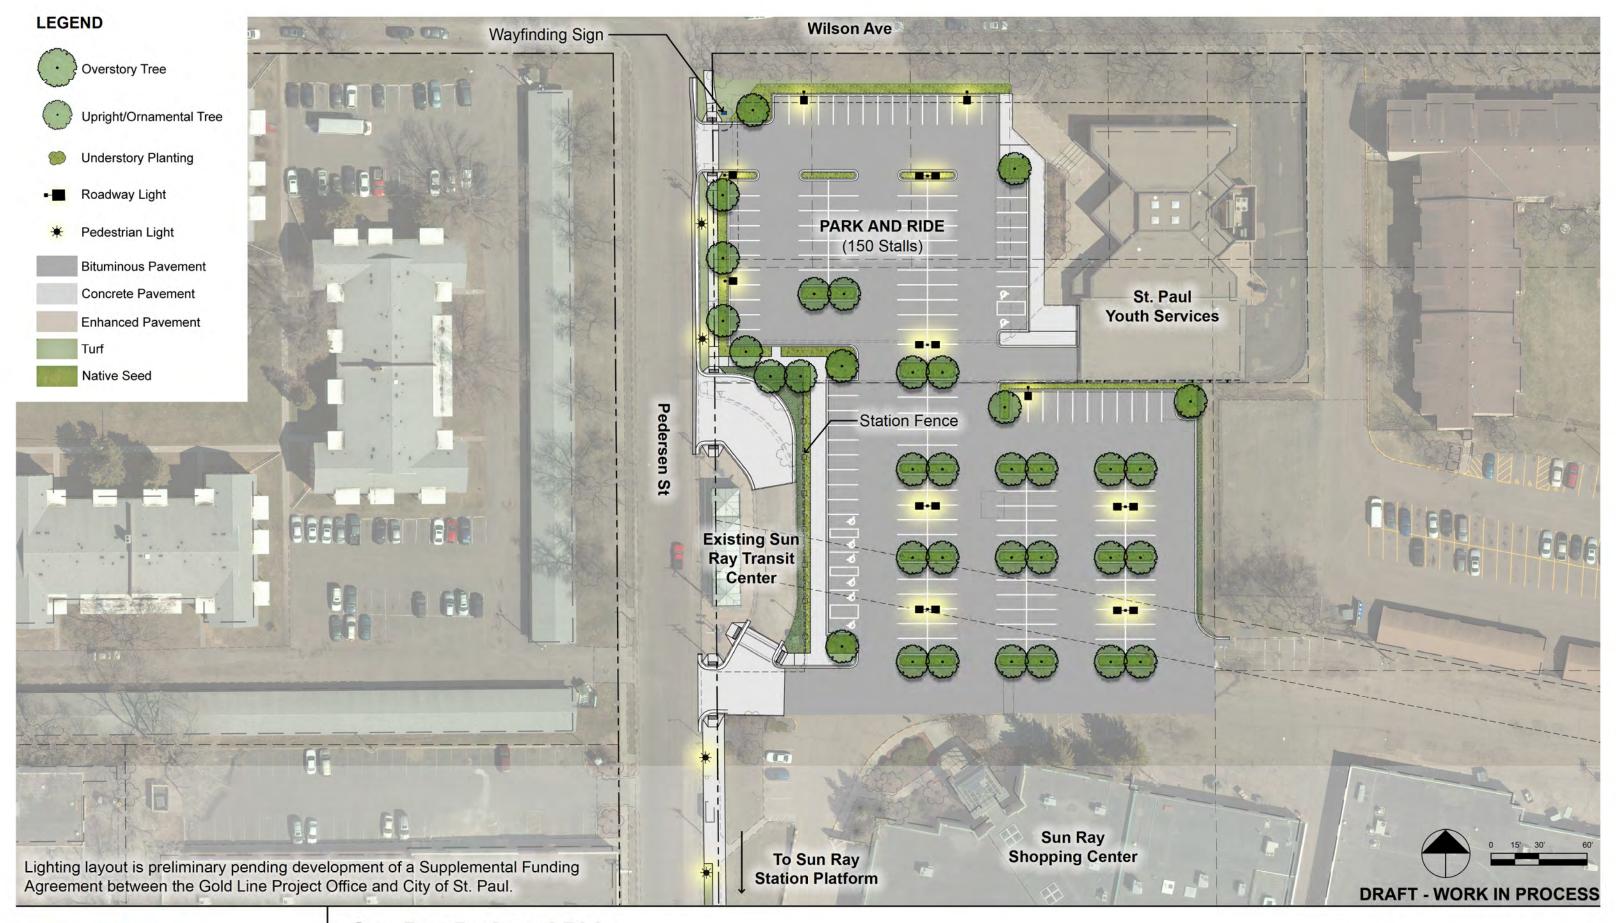

**Sun Ray Station** Site Plan

Section A-A: Looking East

Sun Ray Park and Ride Site Plan

Section A-A: EB Platform (Looking East)

Section B-B: WB Platform (Looking East)

**Maplewood Station Platform Sections** 