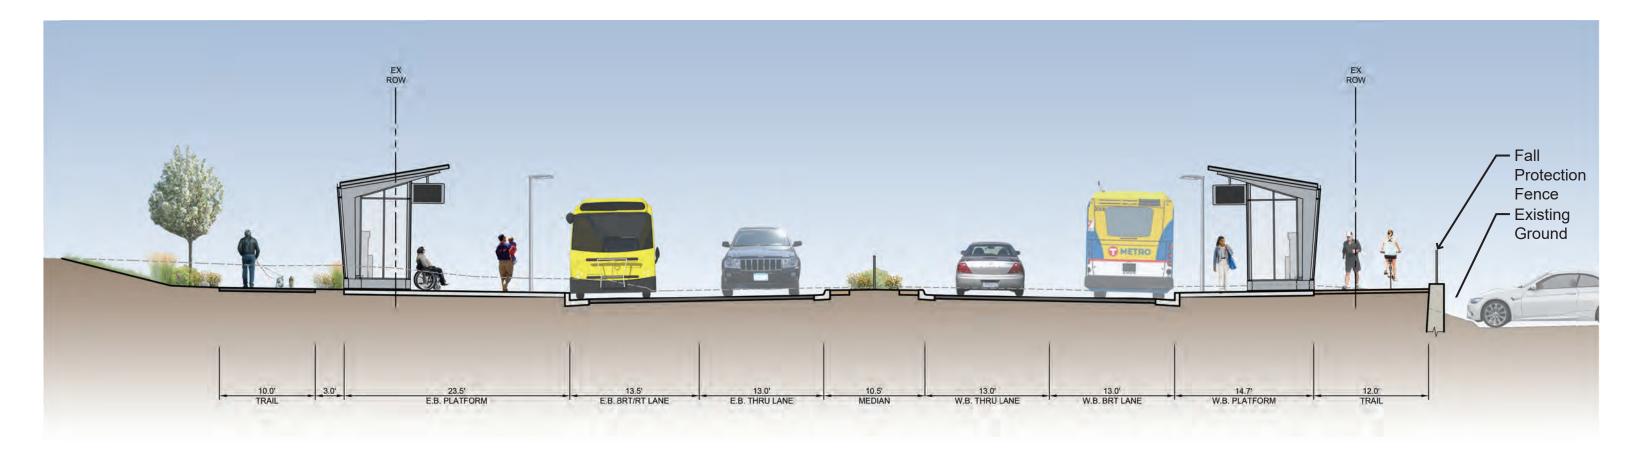

**Tamarack Road Station Site Plan** 

Section A-A (Looking South)

**Woodbury Theatre Station Site Plan** 

**Section A-A (Looking West)** 