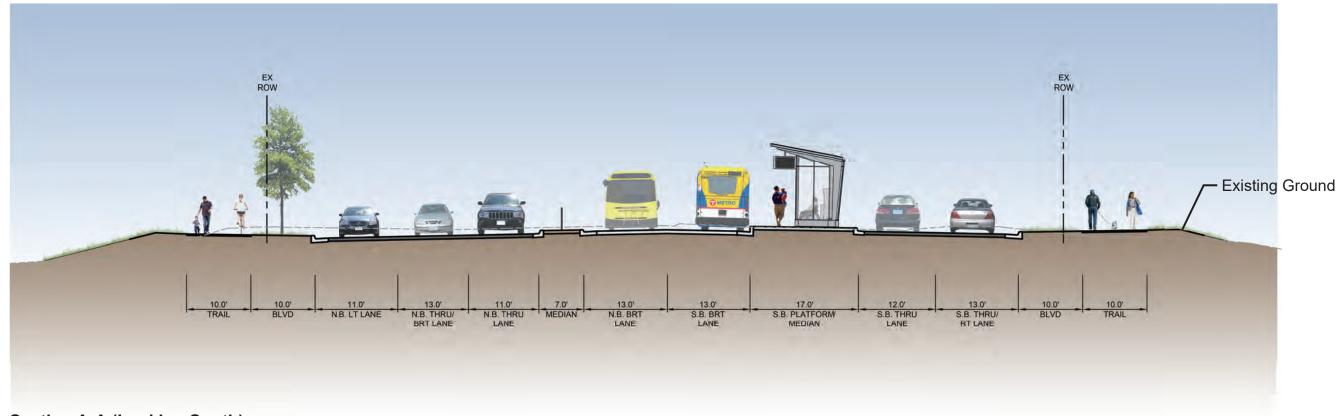

**Section A-A: WB Platform (Looking East)** 

Section B-B: EB Platform (Looking East)

**DRAFT - WORK IN PROCESS** 

**Greenway Station Platform Sections** 

**Helmo Station** Site Plan

Section A-A (Looking South)