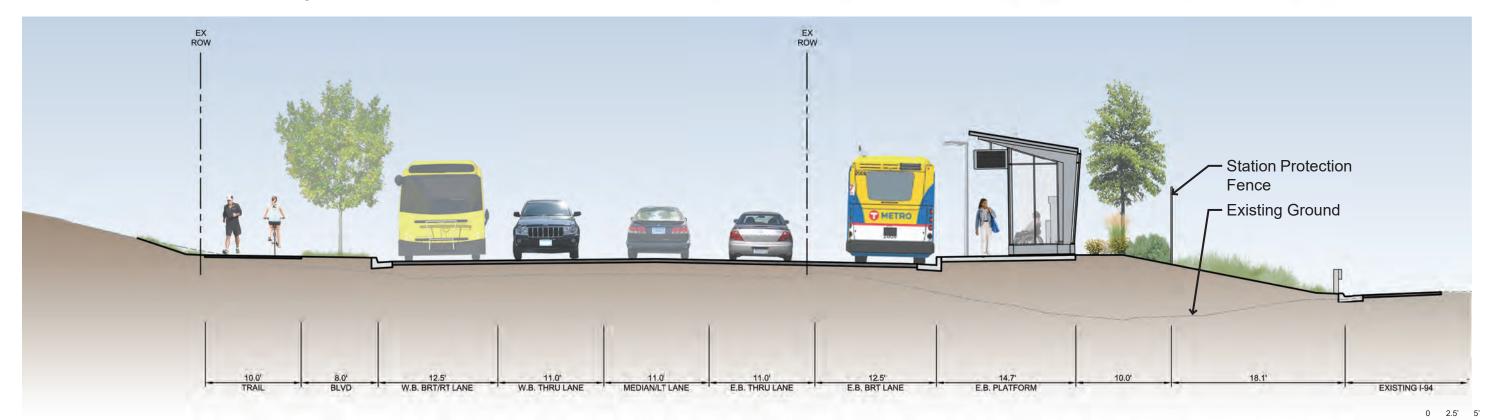

**Section A-A: WB Platform (Looking East)** 

Section B-B: EB Platform (Looking East)

**DRAFT - WORK IN PROCESS** 

**Greenway Station Platform Sections** 

**Helmo Station** Site Plan

Section A-A (Looking South)