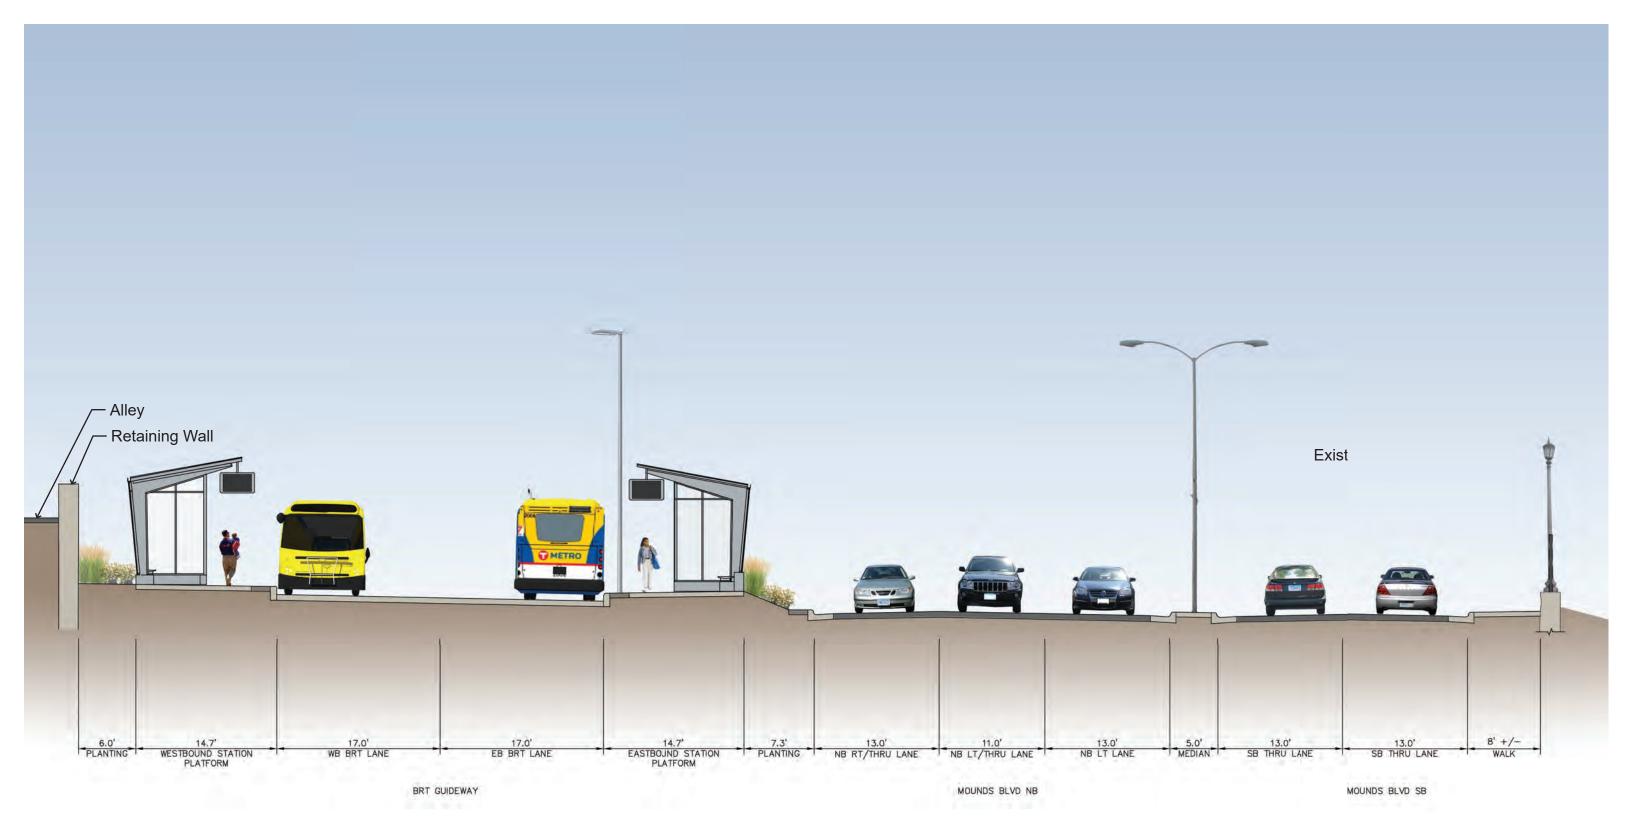

**Section A-A** 

**EARL STREET STATION**Site Plan

**Section A-A** 

**ETNA STREET STATION**Site Plan

Section A-A

**HAZEL STREET STATION**Site Plan

Section A-A: W.B. Platform (Looking East)

**Hazel St Station Platform Sections** 

**Sun Ray Station** Site Plan

Section A-A: Looking East

Sun Ray Park and Ride Site Plan

Section A-A: EB Platform (Looking East)

Section B-B: WB Platform (Looking East)

**Maplewood Station Platform Sections** 

**Section A-A: WB Platform (Looking East)** 

Section B-B: EB Platform (Looking East)

**DRAFT - WORK IN PROCESS** 

**Greenway Station Platform Sections** 

**Helmo Station** Site Plan

Section A-A (Looking South)