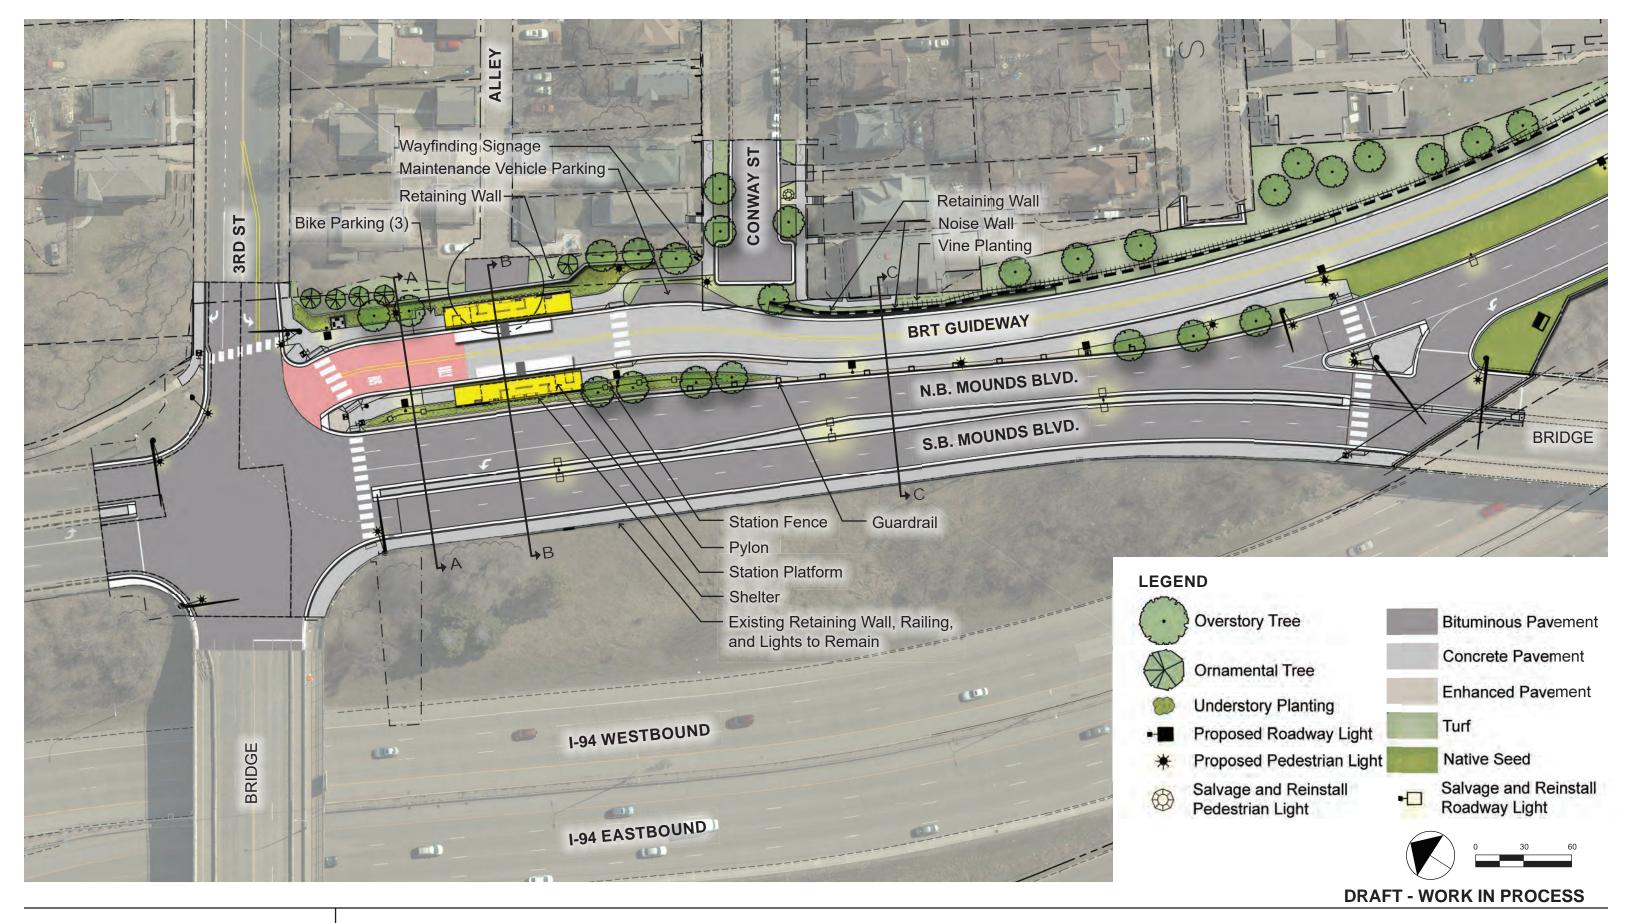

**Section A-A** 

**EARL STREET STATION**Site Plan

**Section A-A** 

**ETNA STREET STATION**Site Plan

Section A-A

**HAZEL STREET STATION**Site Plan

Section A-A: W.B. Platform (Looking East)

**Hazel St Station Platform Sections** 