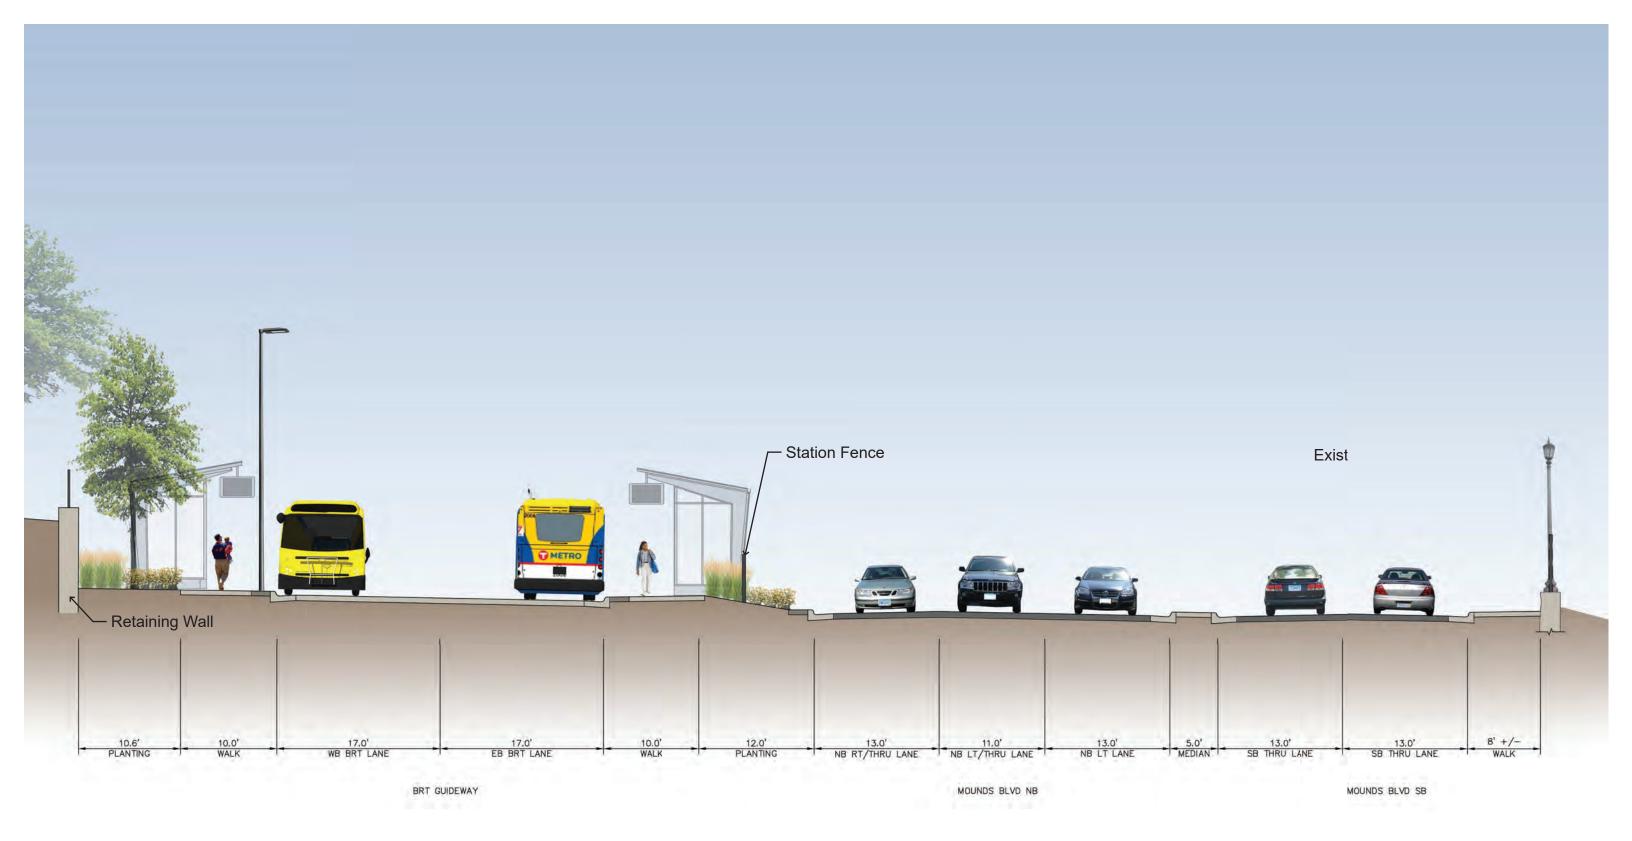

**Section A-A** 

**EARL STREET STATION**Site Plan

**Section A-A** 

**ETNA STREET STATION**Site Plan

Section A-A

**HAZEL STREET STATION**Site Plan

Section A-A: W.B. Platform (Looking East)

**Hazel St Station Platform Sections** 

**Sun Ray Station** Site Plan

Section A-A: Looking East

Sun Ray Park and Ride Site Plan

Section A-A: EB Platform (Looking East)

Section B-B: WB Platform (Looking East)

**Maplewood Station Platform Sections** 

**Section A-A: WB Platform (Looking East)** 

Section B-B: EB Platform (Looking East)

**DRAFT - WORK IN PROCESS** 

**Greenway Station Platform Sections** 

**Helmo Station** Site Plan

Section A-A (Looking South)