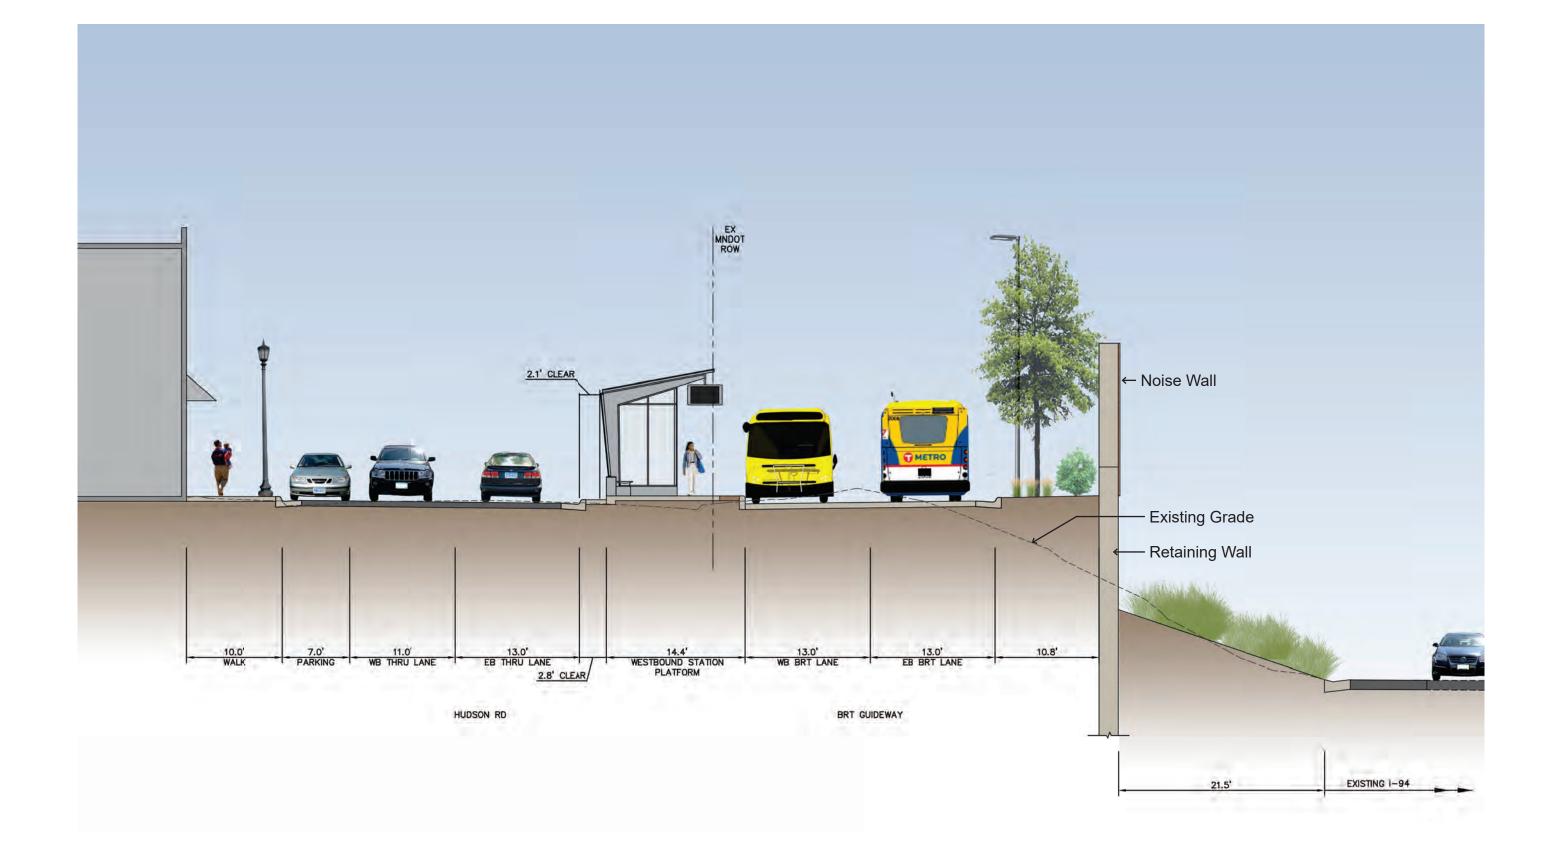

**Section A-A** 

**EARL STREET STATION**Site Plan

**Section A-A** 

**ETNA STREET STATION**Site Plan

Section A-A

**HAZEL STREET STATION**Site Plan

Section A-A: W.B. Platform (Looking East)

**Hazel St Station Platform Sections** 