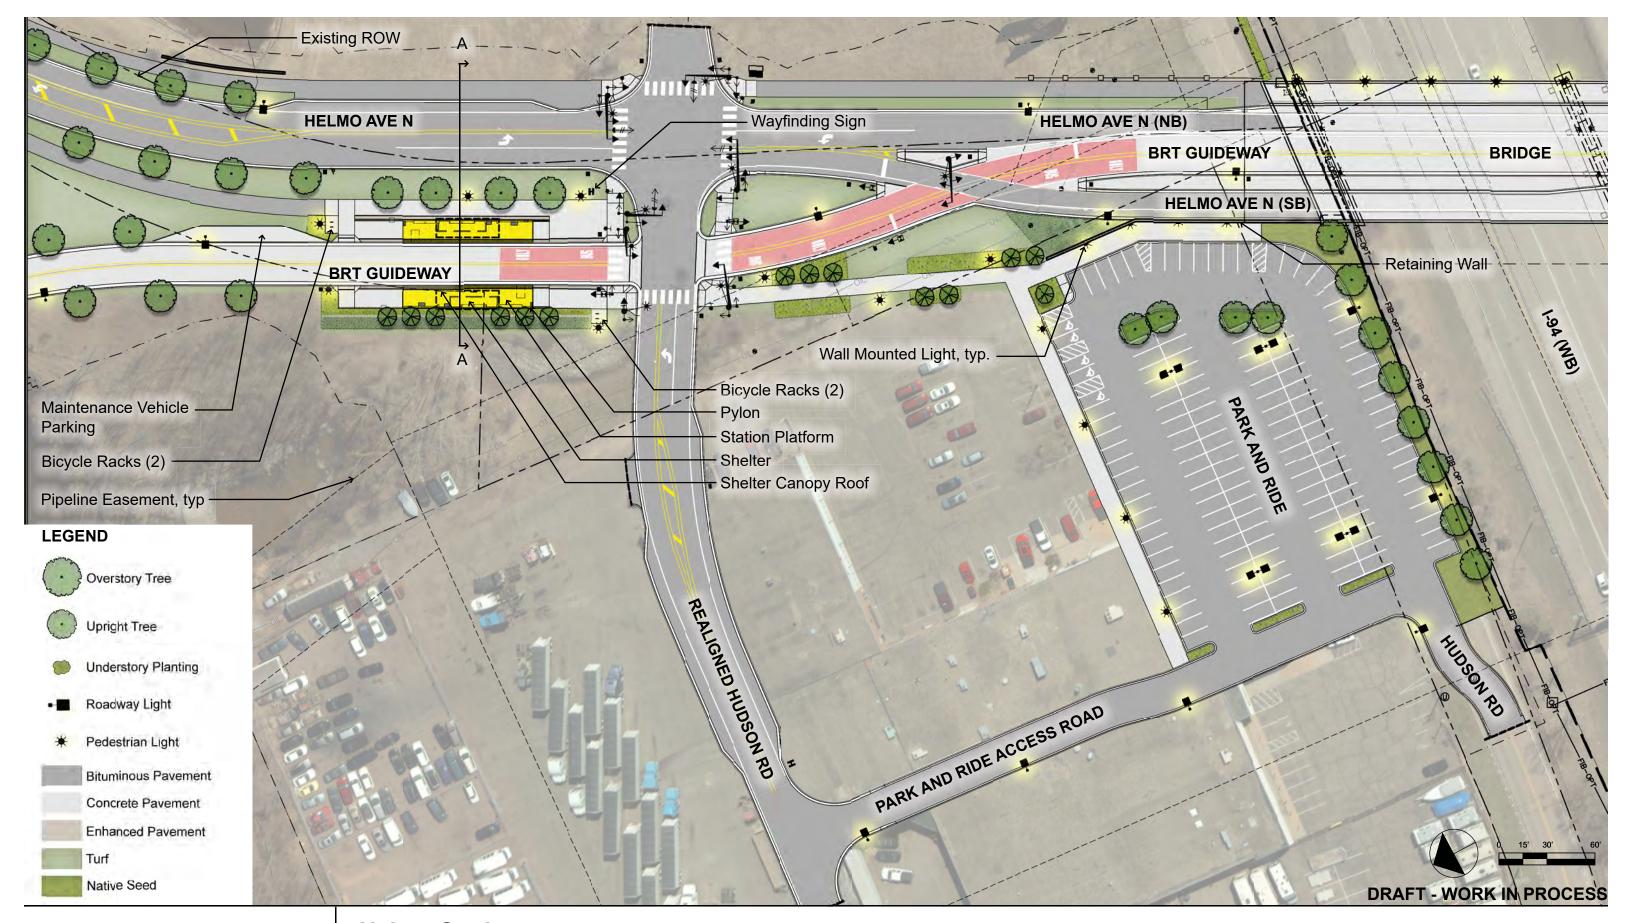

**Section A-A: WB Platform (Looking East)** 

Section B-B: EB Platform (Looking East)

**DRAFT - WORK IN PROCESS** 

**Greenway Station Platform Sections** 

**Helmo Station** Site Plan

Section A-A (Looking South)