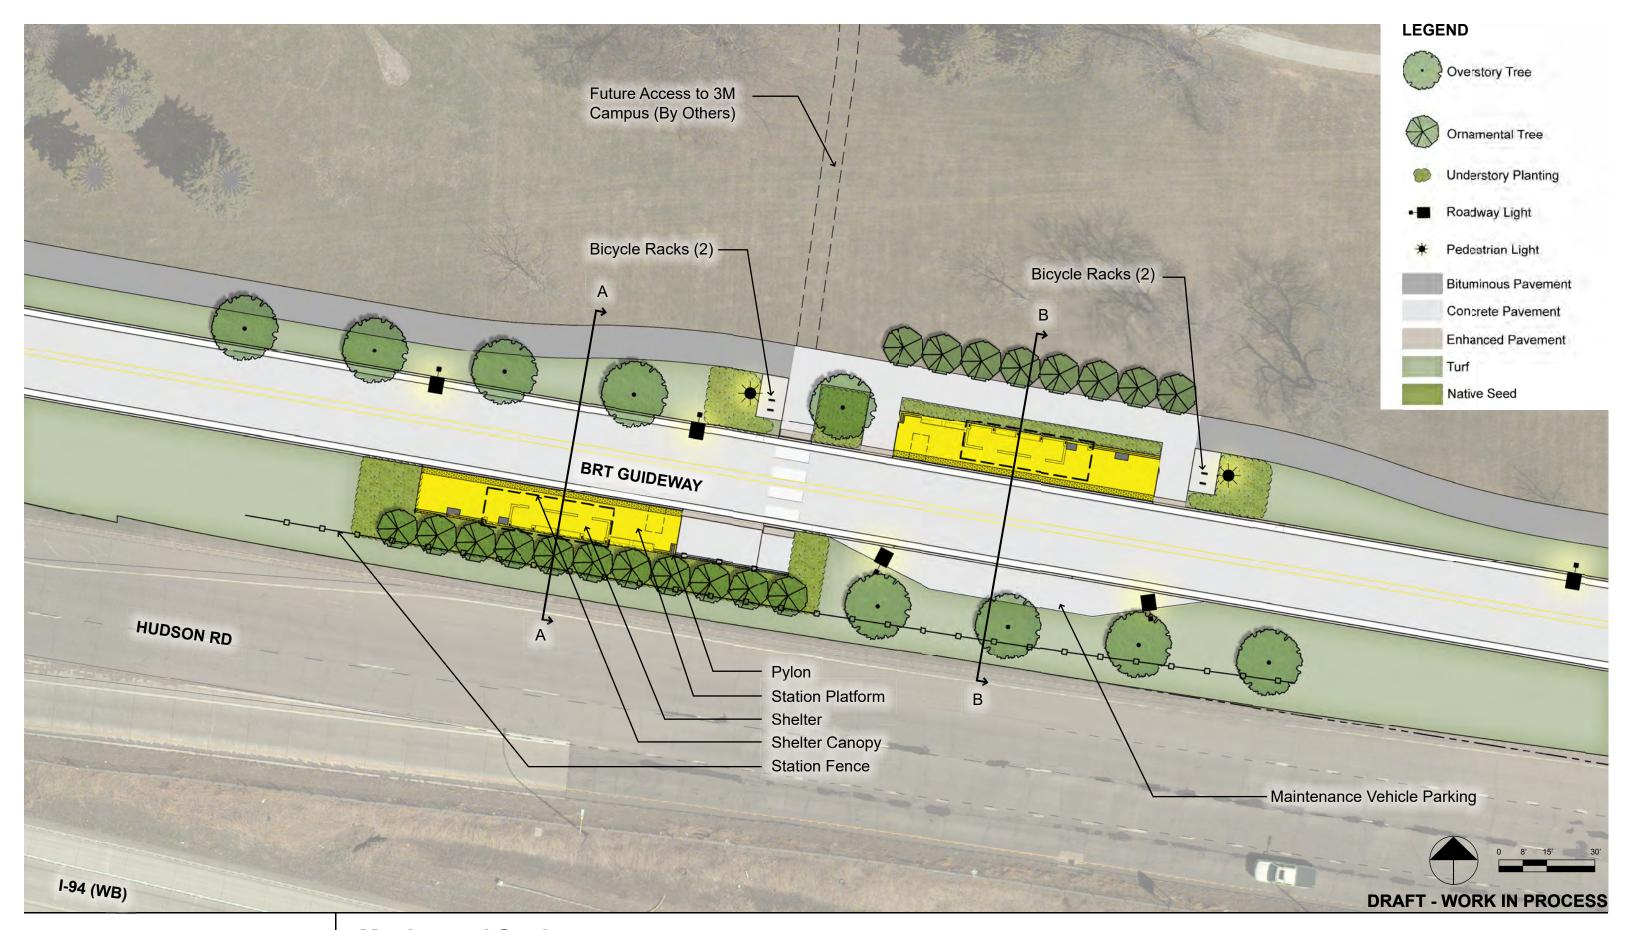

**Sun Ray Station** Site Plan

Section A-A: Looking East

Sun Ray Park and Ride Site Plan

Section A-A: EB Platform (Looking East)

Section B-B: WB Platform (Looking East)

**Maplewood Station Platform Sections** 