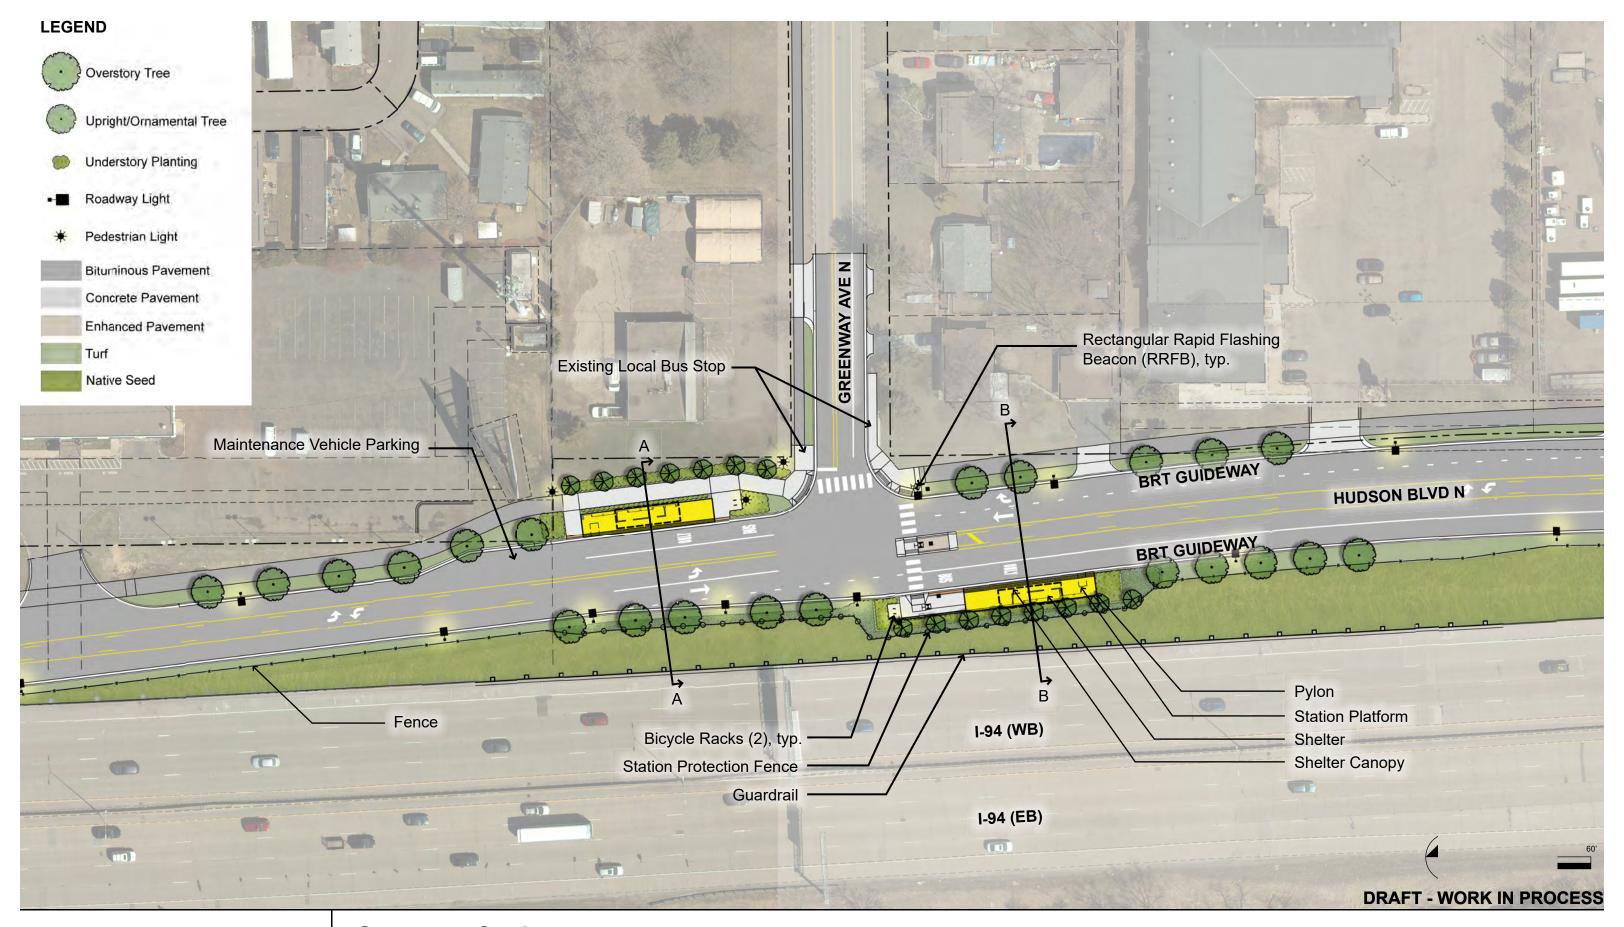

**Section A-A: WB Platform (Looking East)** 

Section B-B: EB Platform (Looking East)

**DRAFT - WORK IN PROCESS** 

**Greenway Station Platform Sections** 

**Helmo Station** Site Plan

Section A-A (Looking South)