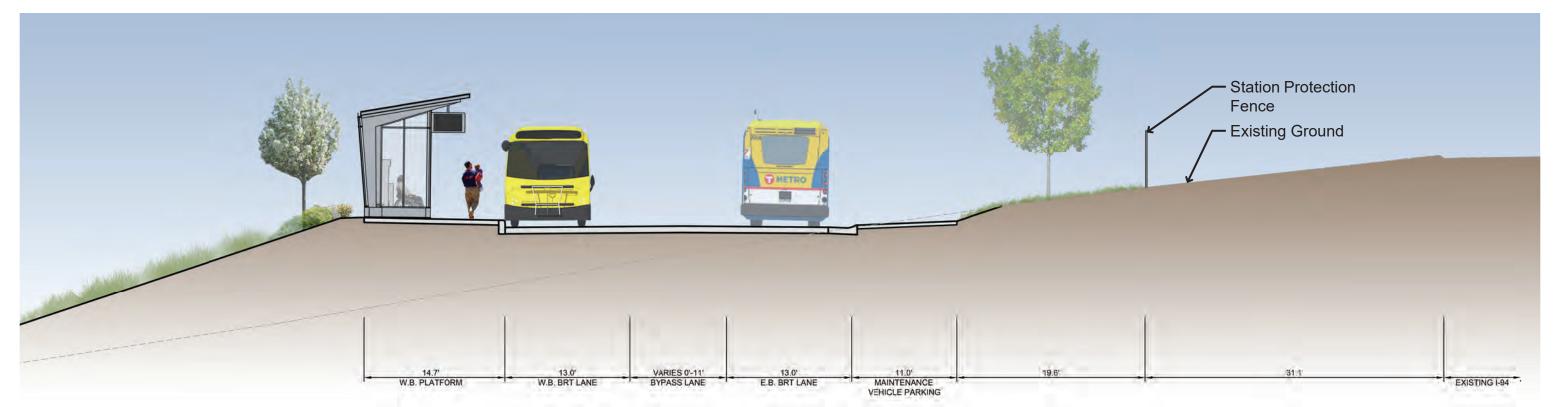

**Section A-A** 

**EARL STREET STATION**Site Plan

**Section A-A** 

**ETNA STREET STATION**Site Plan

Section A-A

**HAZEL STREET STATION**Site Plan

Section A-A: W.B. Platform (Looking East)

**Hazel St Station Platform Sections** 