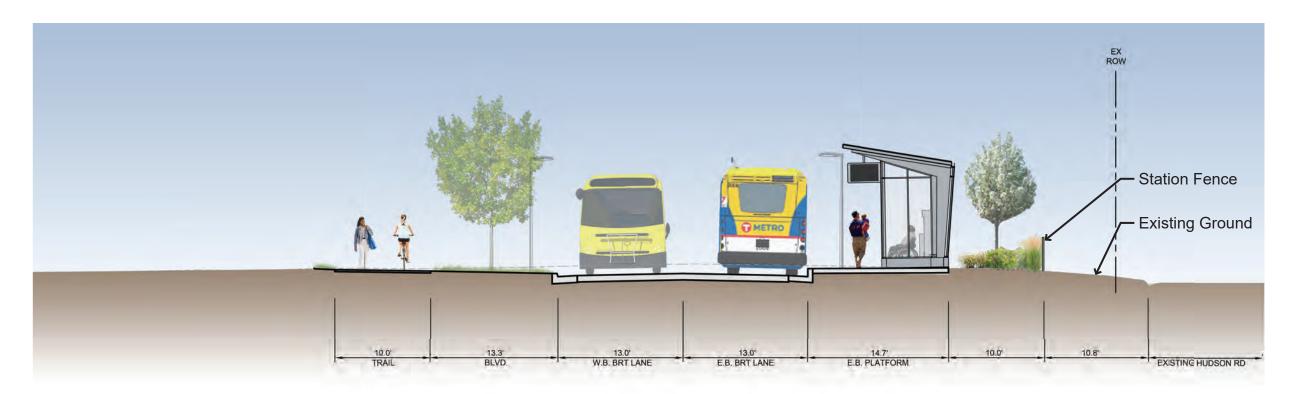

**Sun Ray Station** Site Plan

Section A-A: Looking East

Sun Ray Park and Ride Site Plan

Section A-A: EB Platform (Looking East)

Section B-B: WB Platform (Looking East)

**Maplewood Station Platform Sections** 