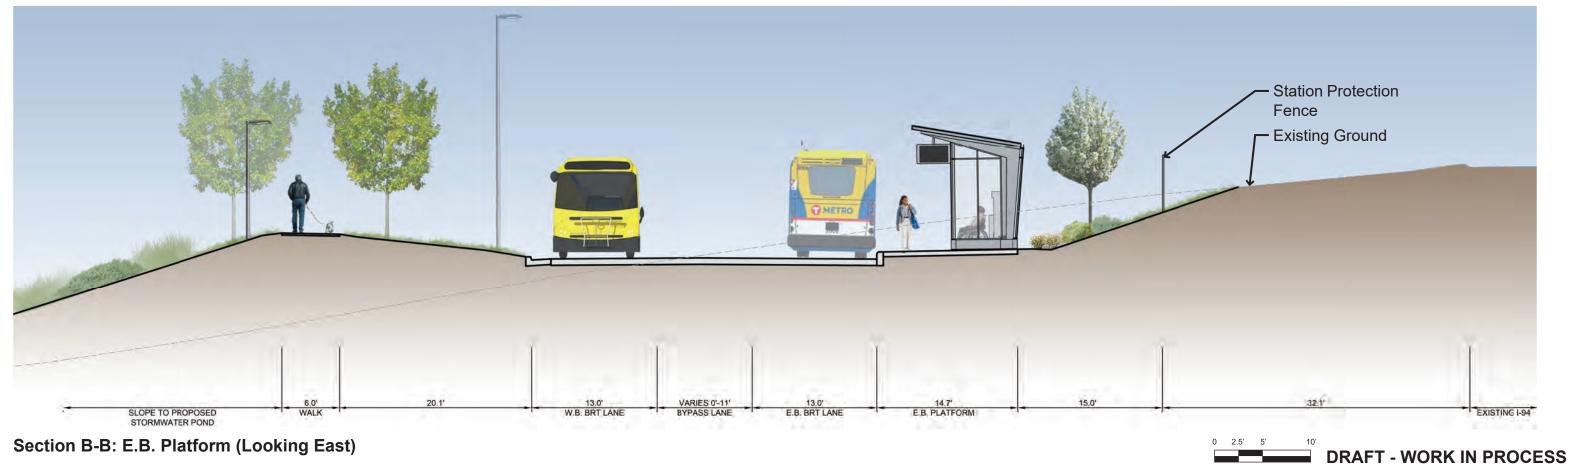

**Section A-A: WB Platform (Looking East)** 

Section B-B: EB Platform (Looking East)

**DRAFT - WORK IN PROCESS** 

**Greenway Station Platform Sections** 

**Helmo Station** Site Plan

Section A-A (Looking South)