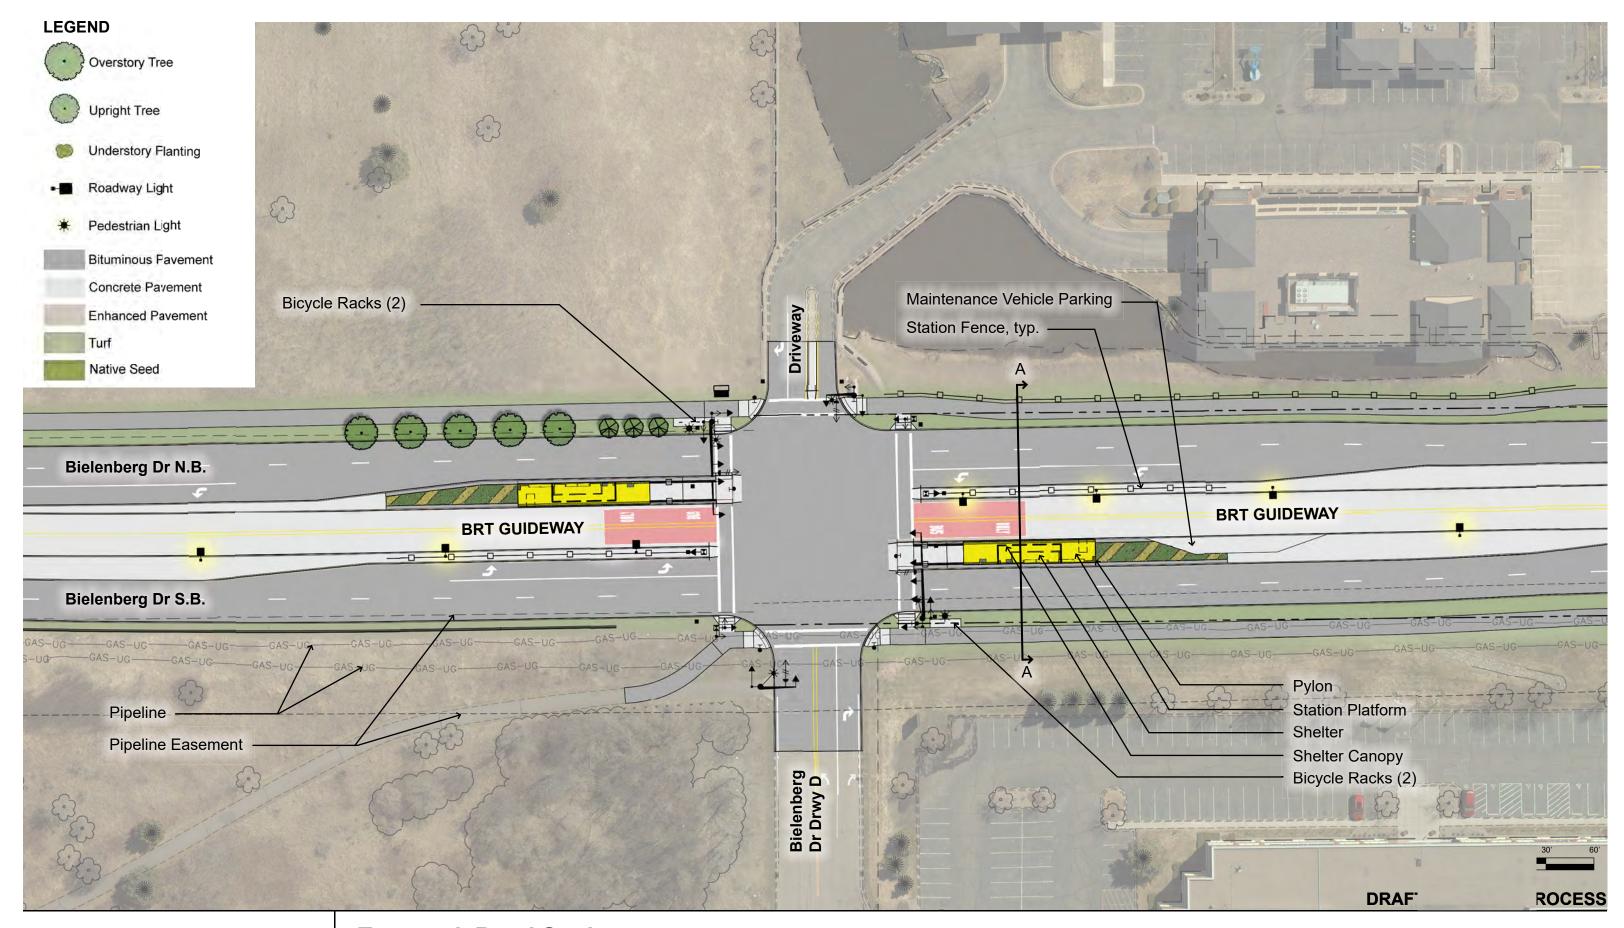

**Section A-A: WB Platform (Looking East)** 

Section B-B: EB Platform (Looking East)

**DRAFT - WORK IN PROCESS** 

**Greenway Station Platform Sections** 

**Helmo Station** Site Plan

Section A-A (Looking South)