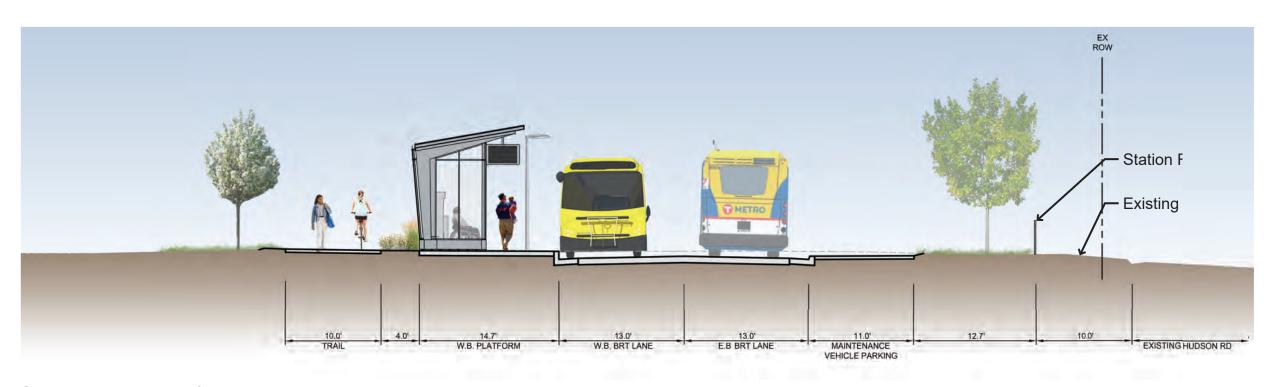

**Sun Ray Station** Site Plan

Section A-A: Looking East

Sun Ray Park and Ride Site Plan

Section A-A: EB Platform (Looking East)

Section B-B: WB Platform (Looking East)

**Maplewood Station Platform Sections** 

**Section A-A: WB Platform (Looking East)** 

Section B-B: EB Platform (Looking East)

**DRAFT - WORK IN PROCESS** 

**Greenway Station Platform Sections** 

**Helmo Station** Site Plan

Section A-A (Looking South)