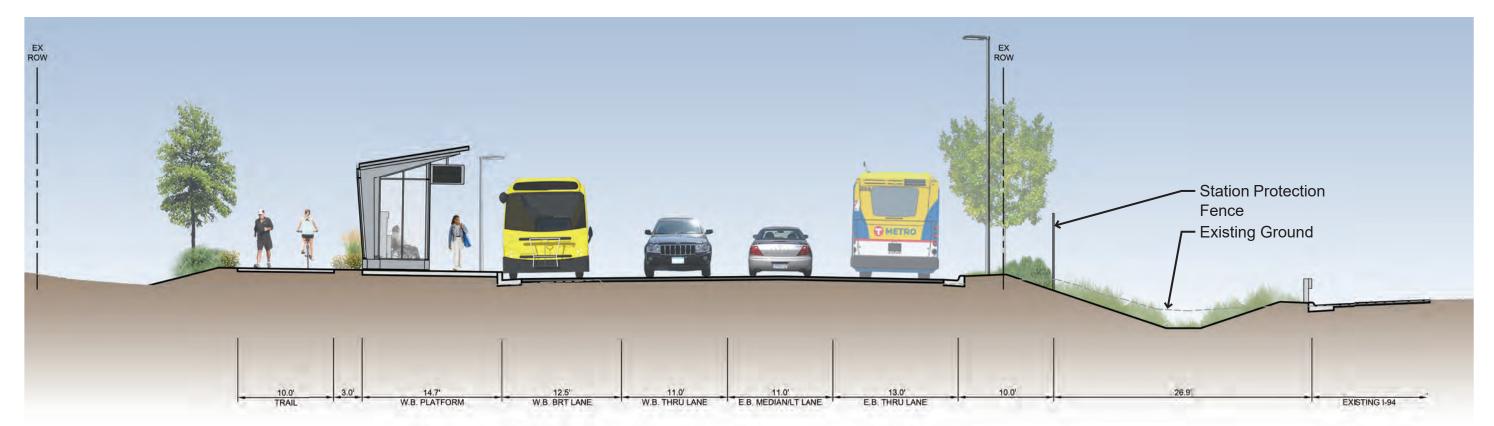

**Section A-A: WB Platform (Looking East)** 

Section B-B: EB Platform (Looking East)

**DRAFT - WORK IN PROCESS** 

**Greenway Station Platform Sections** 

**Helmo Station** Site Plan

Section A-A (Looking South)