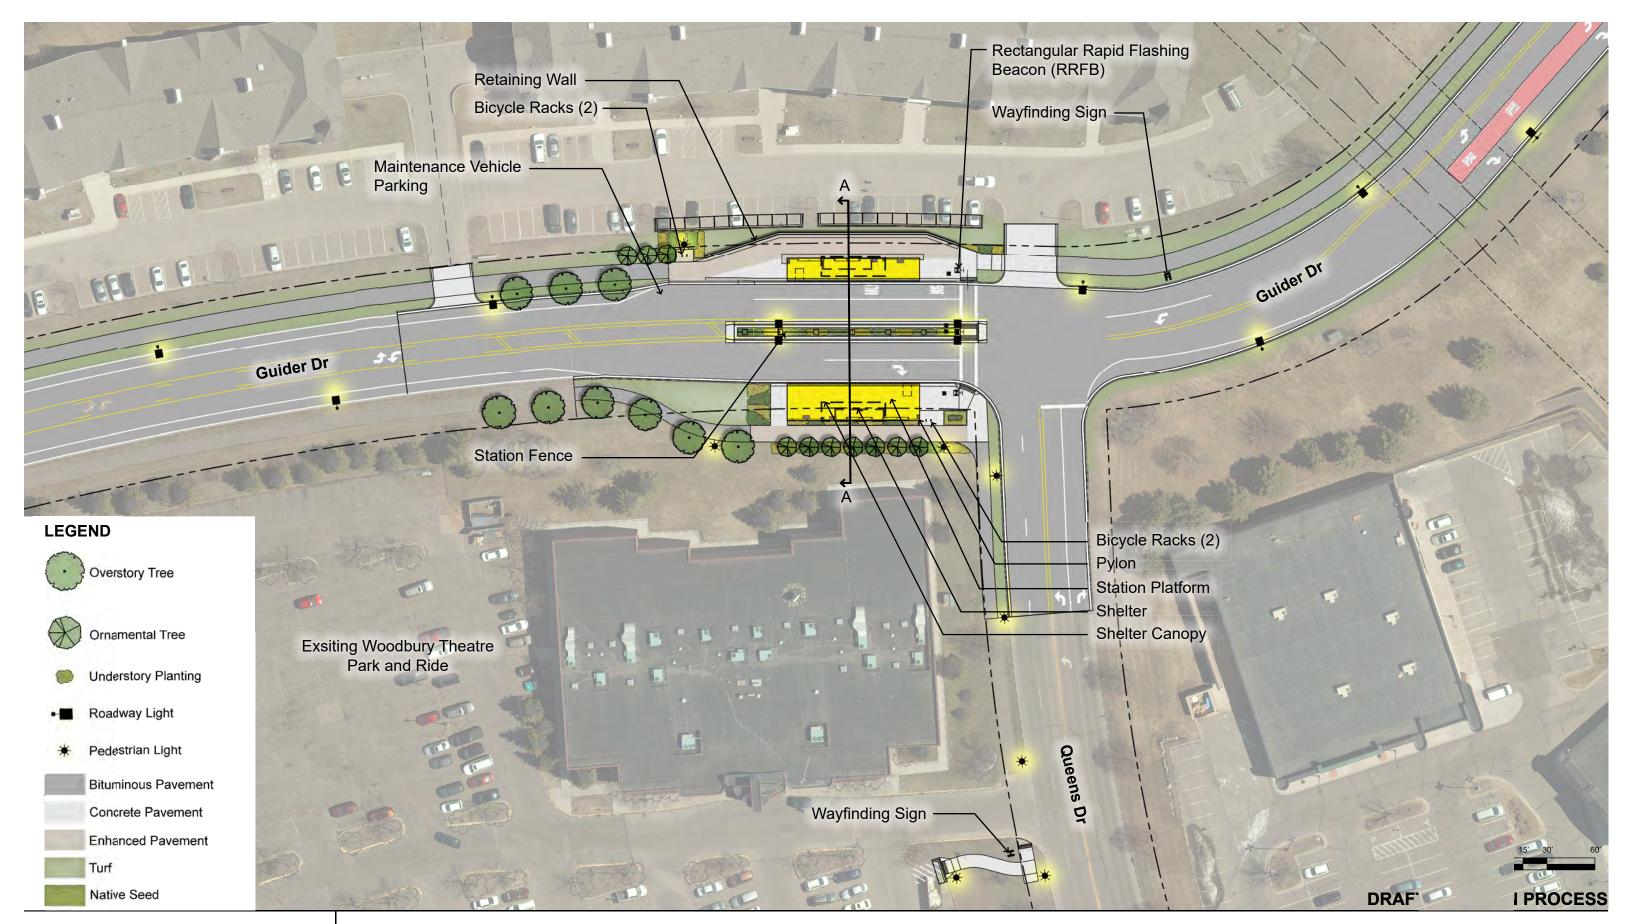

**Tamarack Road Station Site Plan** 

Section A-A (Looking South)

**Woodbury Theatre Station Site Plan** 

**Section A-A (Looking West)** 