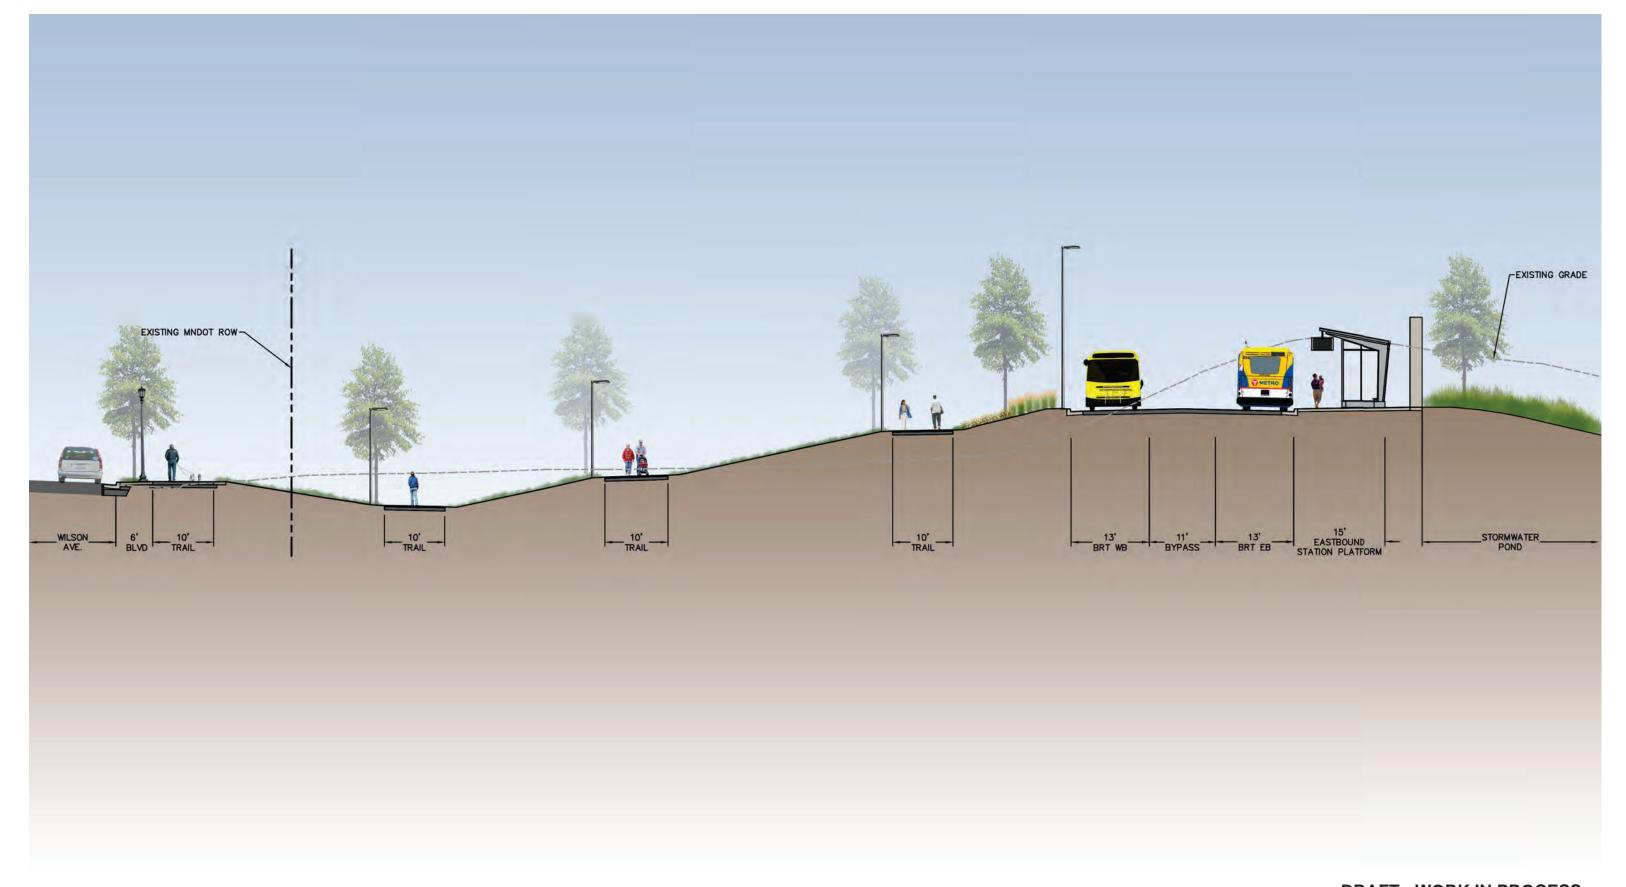

**Section A-A** 

**EARL STREET STATION**Site Plan

**Section A-A** 

**ETNA STREET STATION**Site Plan

Section A-A

**HAZEL STREET STATION**Site Plan

Section A-A: W.B. Platform (Looking East)

**Hazel St Station Platform Sections** 