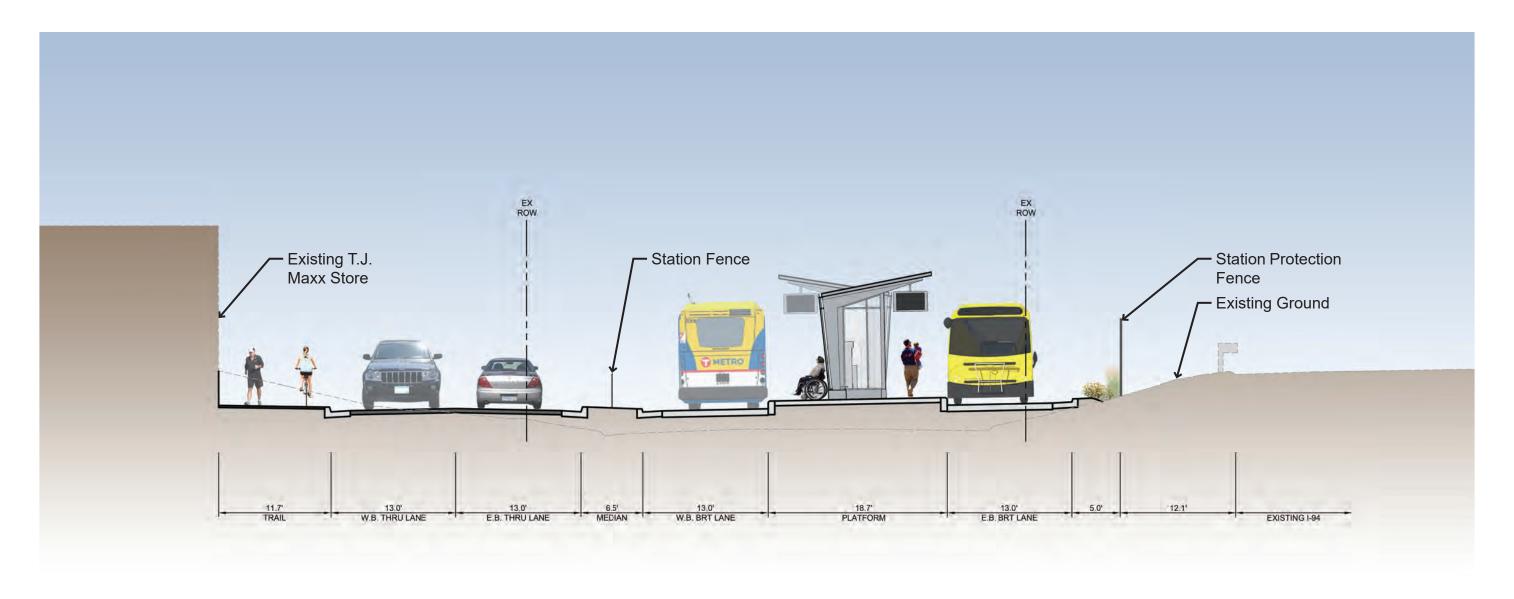

**Section A-A: WB Platform (Looking East)** 

Section B-B: EB Platform (Looking East)

**DRAFT - WORK IN PROCESS** 

**Greenway Station Platform Sections** 

**Helmo Station** Site Plan

Section A-A (Looking South)