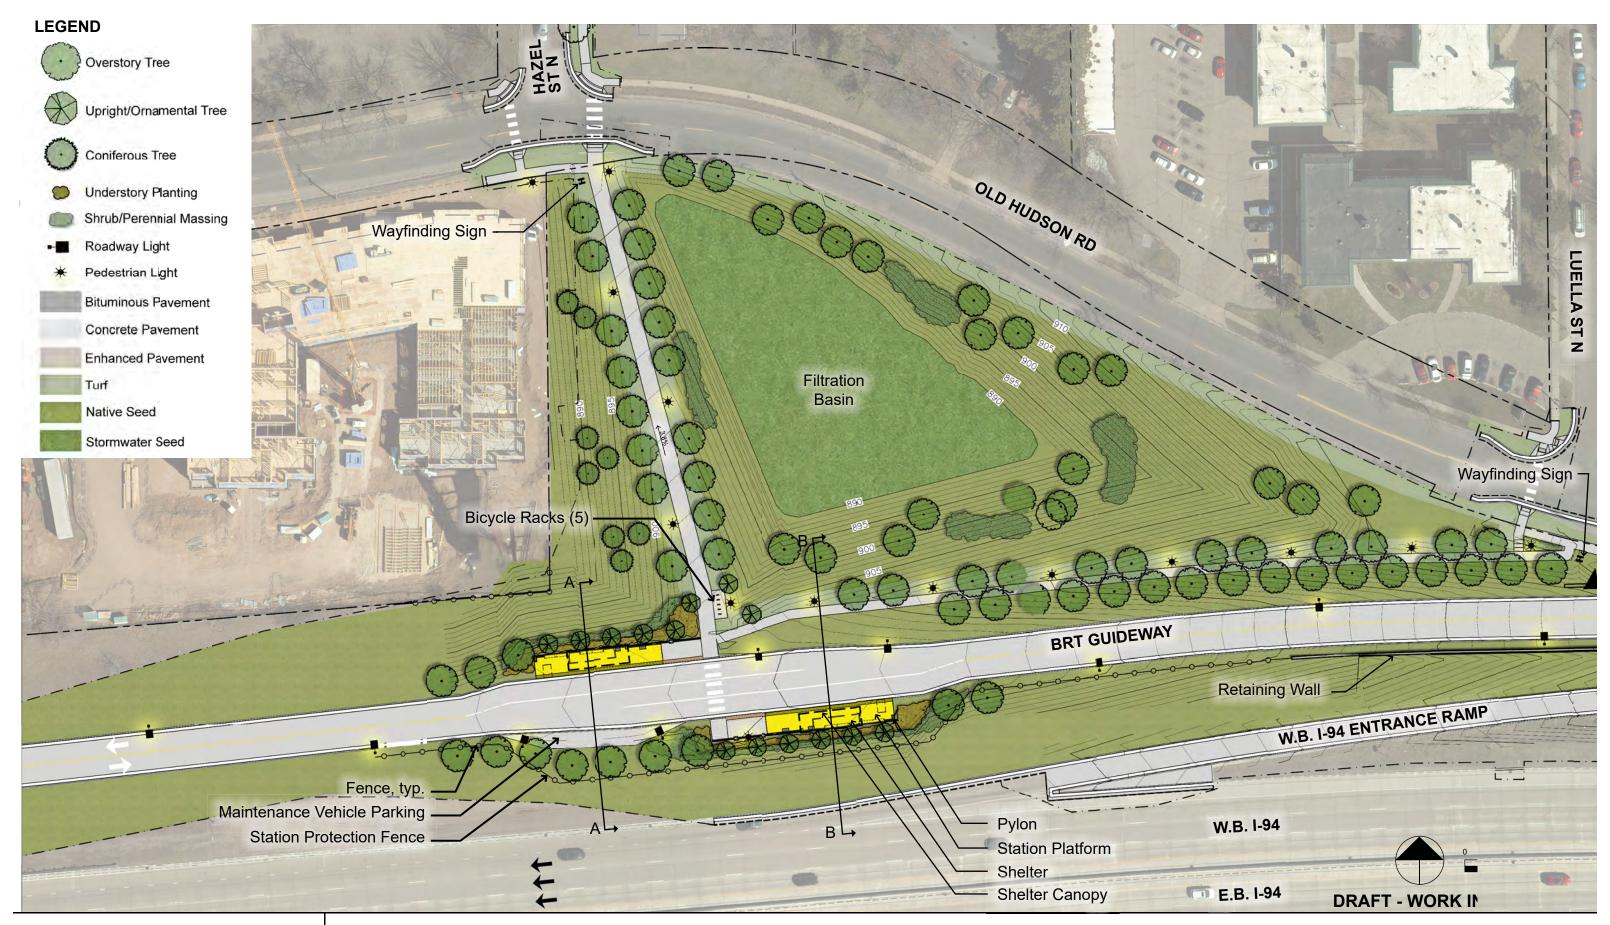

**Section A-A** 

**EARL STREET STATION**Site Plan

**Section A-A** 

**ETNA STREET STATION**Site Plan

Section A-A

**HAZEL STREET STATION**Site Plan

Section A-A: W.B. Platform (Looking East)

**Hazel St Station Platform Sections** 