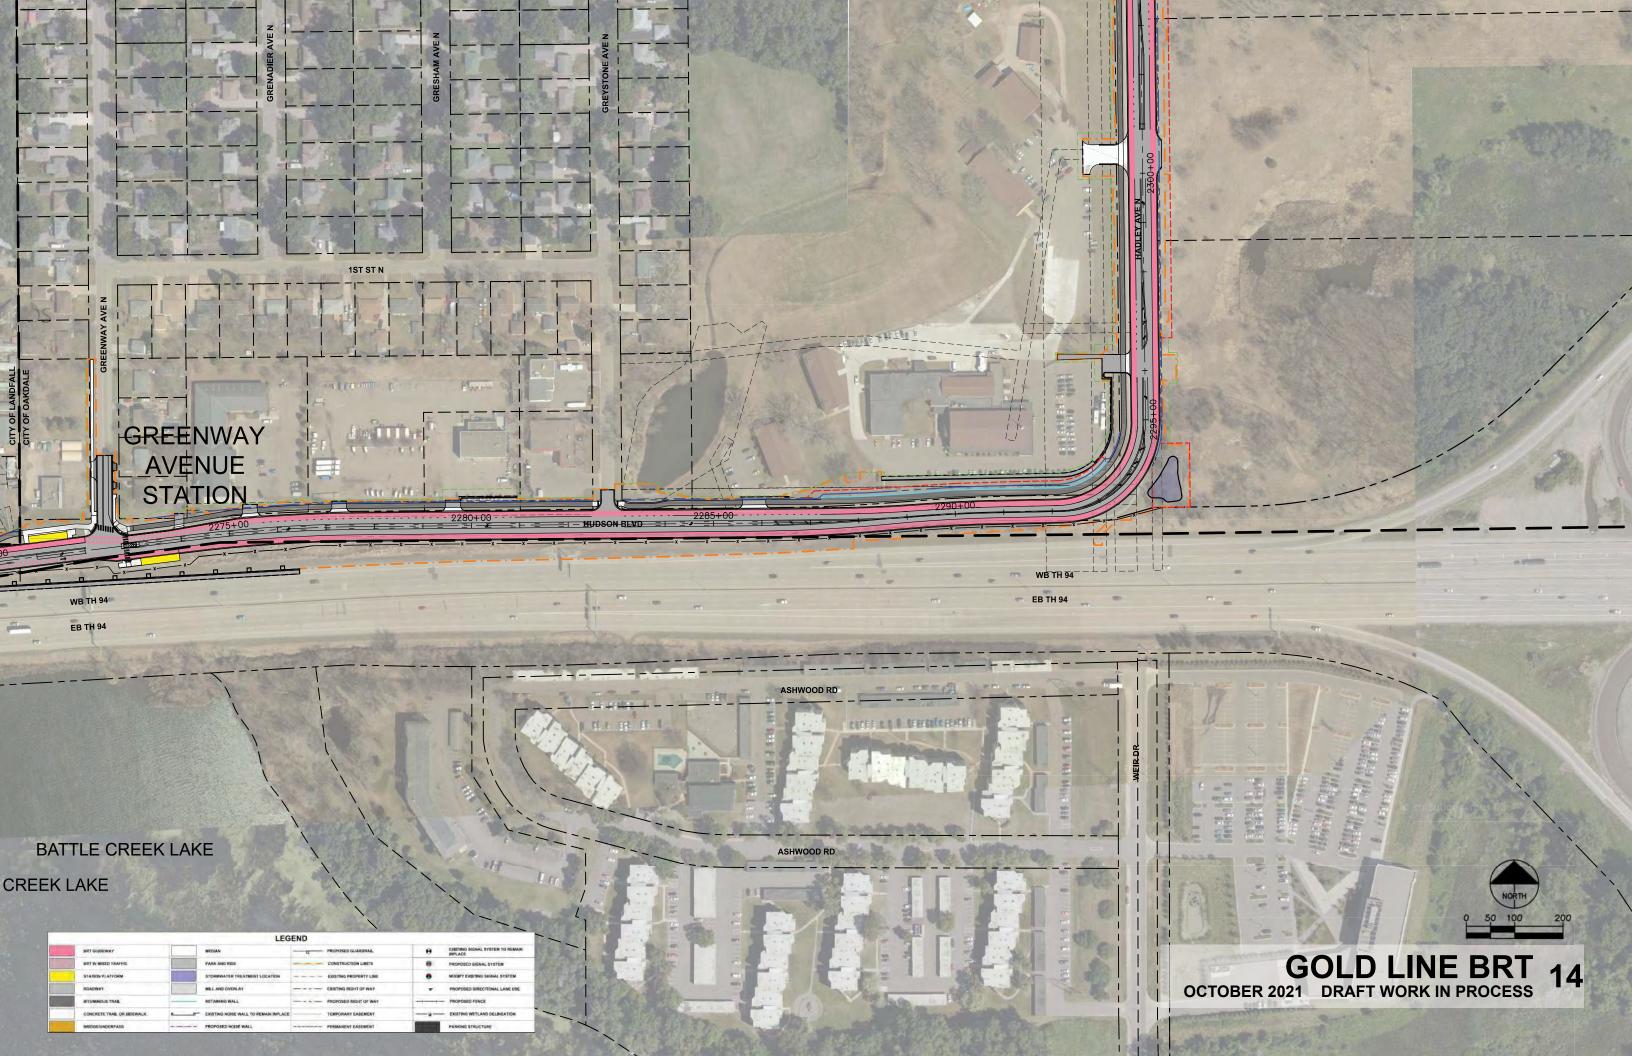

|                            |     | LEG                                   | END |                        |       |                                          |
|----------------------------|-----|---------------------------------------|-----|------------------------|-------|------------------------------------------|
| BRT GLIDEWAY               |     | MEDIAN                                | _u_ | PROPOSED GUARDRAE.     | 0     | EXISTING SIGNAL SYSTEM TO REMAIN INPLACE |
| BRT IN MIXED TRAFFIC       |     | PARK AND RIDE                         |     | CONSTRUCTION LIMITS    | 8     | PHOPOSED SIGNAL SYSTEM                   |
| STATION PLATFORM           |     | STORMWATER TREATMENT LOCATION         |     | EXISTING PROPERTY LINE |       | MODIFY EXETING SIGNAL SYSTEM             |
| RDADWAY                    |     | MILL AND OVERLAY                      |     | EXISTING RIGHT OF WAY  | · (*) | PROPOSED DIRECTIONAL LANE USE            |
| BITUMHOUS TRAE.            | -   | RETAINING WALL                        |     | PROPOSED RIGHT OF WAY  |       | PROPOSED FENCE                           |
| CONCRETE TRAIL OR SIDEWALK | 4 0 | EXISTING NOISE WALL TO REMAIN INPLACE |     | YEMPORARY EASEMENT     |       | EXISTING WETLAND DELINEATION             |
| BRIDGEUNDERFASS            | +   | PROPOSED NOISE WALL                   |     | PERMANENT EASEMENT     |       | PARKING STRUCTURE                        |