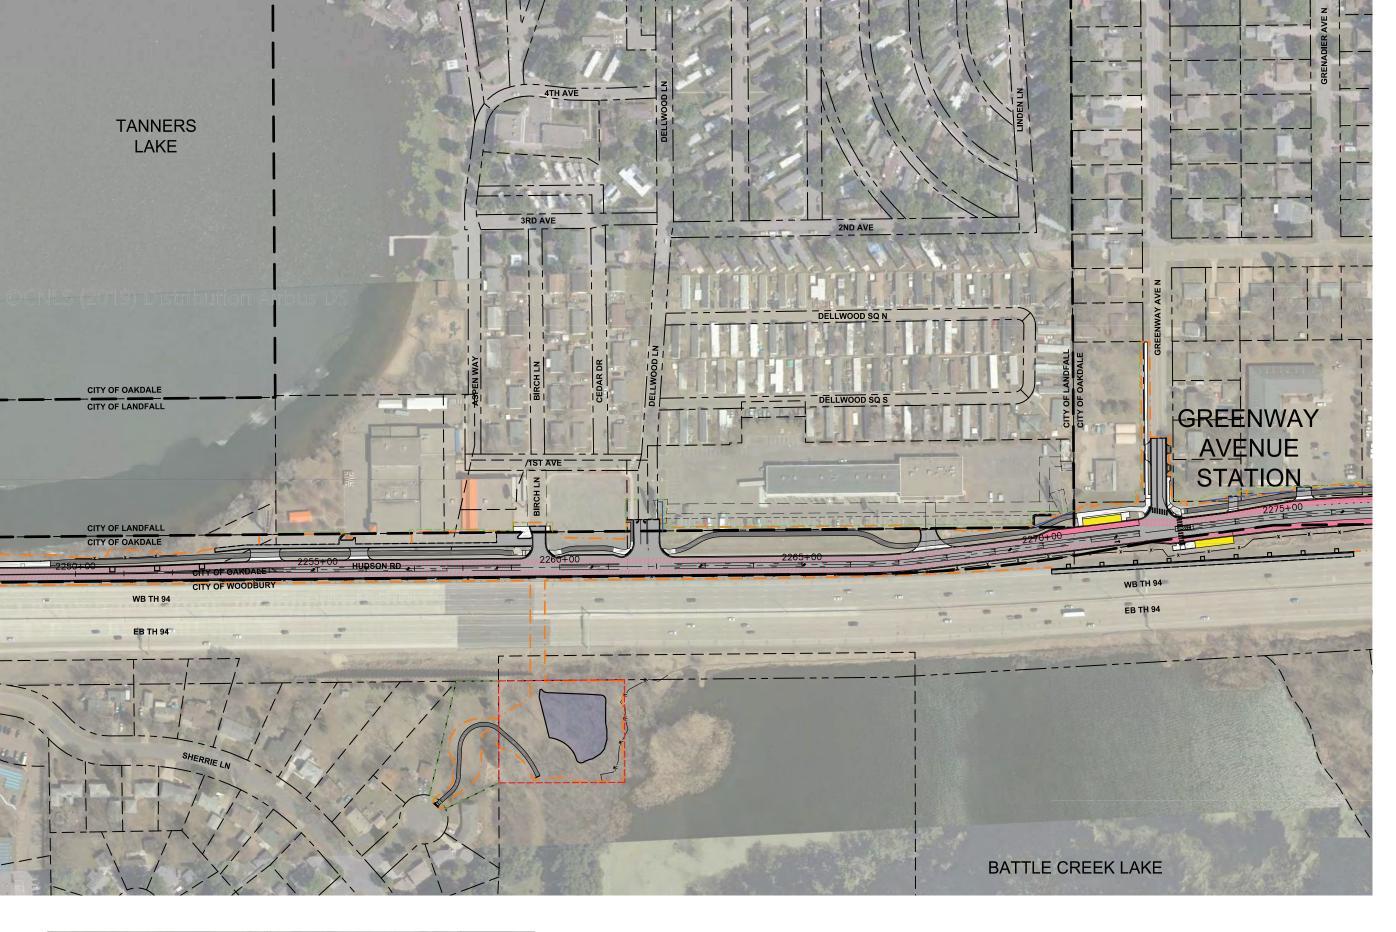

|                            |     | LEG                                   | END |                        |       |                                          |
|----------------------------|-----|---------------------------------------|-----|------------------------|-------|------------------------------------------|
| BRT GLIDEWAY               |     | MEDIAN                                | _u_ | PROPOSED GUARDRAE.     | 0     | EXISTING SIGNAL SYSTEM TO REMAIN INPLACE |
| BRT IN MIXED TRAFFIC       |     | PARK AND RIDE                         |     | CONSTRUCTION LIMITS    | 8     | PHOPOSED SIGNAL SYSTEM                   |
| STATION PLATFORM           |     | STORMWATER TREATMENT LOCATION         |     | EXISTING PROPERTY LINE |       | MODIFY EXETING SIGNAL SYSTEM             |
| RDADWAY                    |     | MILL AND OVERLAY                      |     | EXISTING RIGHT OF WAY  | · (*) | PROPOSED DIRECTIONAL LANE USE            |
| BITUMHOUS TRAE.            | -   | RETAINING WALL                        |     | PROPOSED RIGHT OF WAY  |       | PROPOSED FENCE                           |
| CONCRETE TRAIL OR SIDEWALK | 4 0 | EXISTING NOISE WALL TO REMAIN INPLACE |     | YEMPORARY EASEMENT     |       | EXISTING WETLAND DELINEATION             |
| BRIDGEUNDERFASS            | +   | PROPOSED NOISE WALL                   |     | PERMANENT EASEMENT     |       | PARKING STRUCTURE                        |