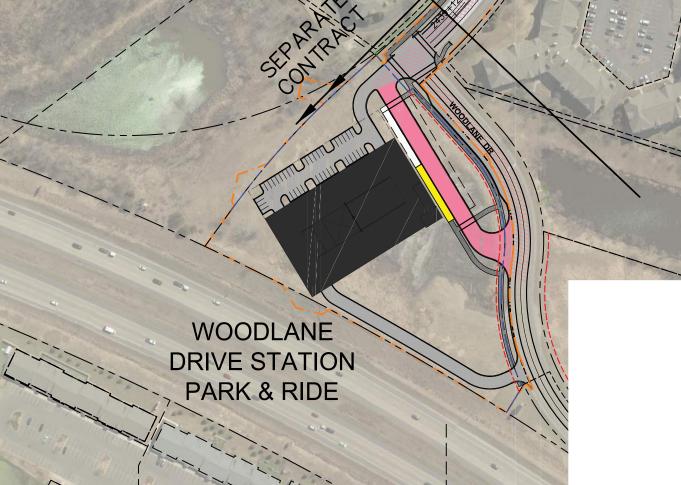

|                            |     | LEG                                   | END |                        |          |                                  |
|----------------------------|-----|---------------------------------------|-----|------------------------|----------|----------------------------------|
| BRT GLIDEWAY               |     | MEDIAN                                |     | PROPOSED GUARDRAIL     | Θ        | EXISTING SIGNAL SYSTEM TO REMAIN |
| BRT IN MIXED TRAFFIC       |     | PARK AND RIDE                         |     | CONSTRUCTION LIMITS    |          | PROPOSED SIGNAL SYSTEM           |
| STATION PLATFORM           |     | STORNWATER TREATMENT LOCATION         |     | EXISTING PROPERTY LINE |          | MODIFY EXISTING SIGNAL SYSTEM    |
| ROADWAY                    |     | MLL AND OVERLAY                       |     | EXISTING RIGHT OF WAY  |          | PROPOSED DIRECTIONAL LANE USE    |
| BITUMINOUS TRAE            |     | RETAINING WALL                        |     | PROPOSED RIGHT OF WAY  |          | PROPOSED FENCE                   |
| CONCRETE TRAIL OR SIDEWALK | a0- | EXISTING NOISE WALL TO REMAIN INPLACE |     | TEMPORARY EASEMENT     | <u> </u> | EXISTING WETLAND DELINEATION     |
| BRIDGE/UNDERPASS           |     | PROPOSED NOISE WALL                   |     | PERMANENT EASEMENT     |          | PARKING STRUCTURE                |