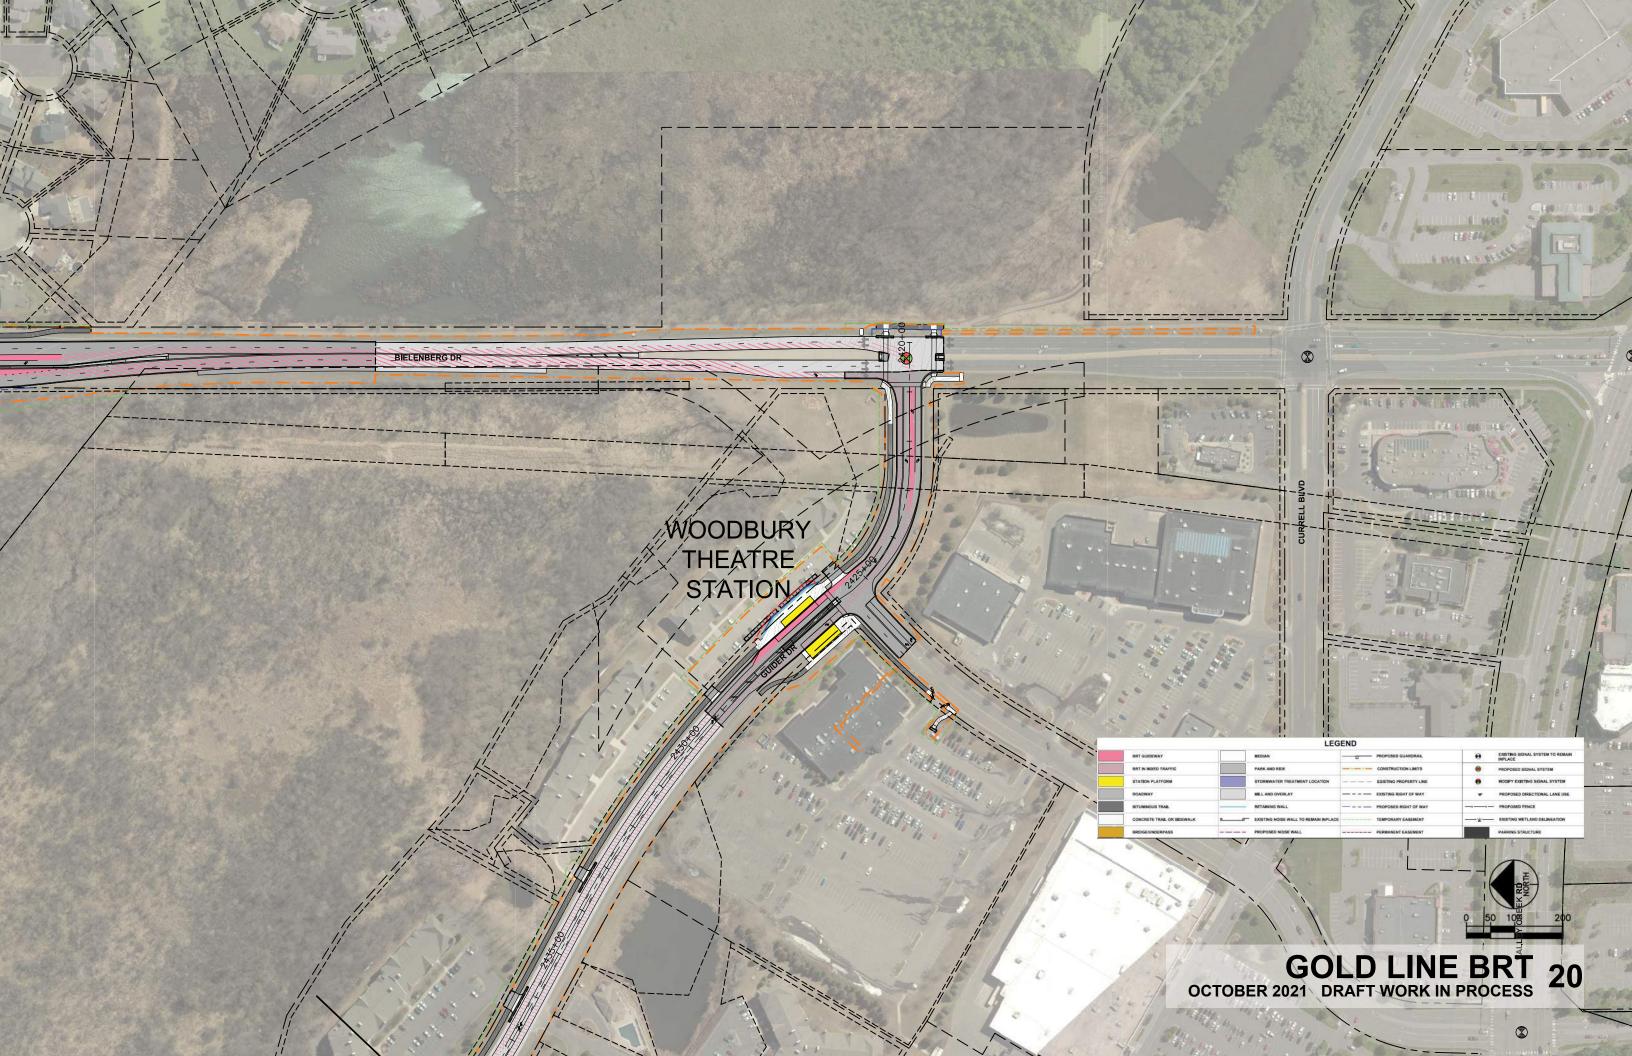

|                            |     | LEG                                   | END |                        |          |                                  |
|----------------------------|-----|---------------------------------------|-----|------------------------|----------|----------------------------------|
| BRT GLIDEWAY               |     | MEDIAN                                |     | PROPOSED GUARDRAIL     | Θ        | EXISTING SIGNAL SYSTEM TO REMAIN |
| BRT IN MIXED TRAFFIC       |     | PARK AND RIDE                         |     | CONSTRUCTION LIMITS    |          | PROPOSED SIGNAL SYSTEM           |
| STATION PLATFORM           |     | STORNWATER TREATMENT LOCATION         |     | EXISTING PROPERTY LINE |          | MODIFY EXISTING SIGNAL SYSTEM    |
| ROADWAY                    |     | MLL AND OVERLAY                       |     | EXISTING RIGHT OF WAY  |          | PROPOSED DIRECTIONAL LANE USE    |
| BITUMINOUS TRAE            |     | RETAINING WALL                        |     | PROPOSED RIGHT OF WAY  |          | PROPOSED FENCE                   |
| CONCRETE TRAIL OR SIDEWALK | a0- | EXISTING NOISE WALL TO REMAIN INPLACE |     | TEMPORARY EASEMENT     | <u> </u> | EXISTING WETLAND DELINEATION     |
| BRIDGE/UNDERPASS           |     | PROPOSED NOISE WALL                   |     | PERMANENT EASEMENT     |          | PARKING STRUCTURE                |