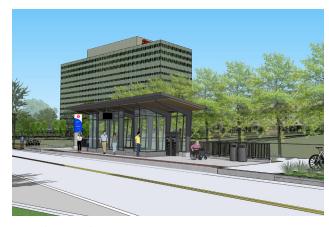

### **Examples of future stations:**

Rice Park Station in downtown St. Paul

Maplewood Station