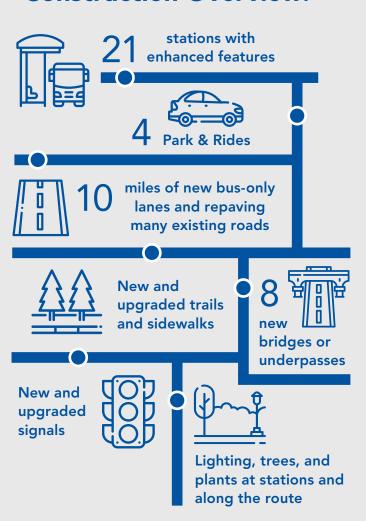

### **Construction Overview:**

## **METRO Gold Line Construction**

METRO Gold Line is a planned 10-mile transit bus rapid transit (BRT) line between St. Paul and Woodbury with bus-only lanes being constructed generally north of and near Interstate 94.