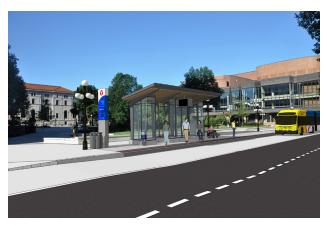

### **Examples of future stations:**

Rice Park Station in downtown St. Paul

Maplewood Station