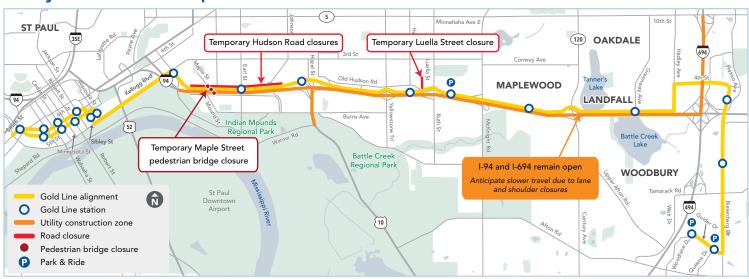

## **Construction impacts:**

- Temporary closures on Hudson Road and Luella Street in St. Paul
- Temporary closure of the I-94 bridge connecting Maple Street and Mound Street in St. Paul for walking, biking, and rolling
- Lane and shoulder closures on I-94, I-494, and I-694
- Dust, noise, and vibrations

### **Utility construction map:**