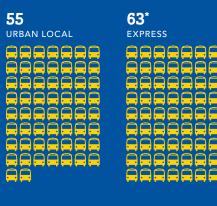

# 130 ROUTES

9 SUBURBAN LOCAL 

2

COMMUTER RAIL

LIGHT RAIL

\* Includes Maple Grove Transit routes operated by Metro Transit