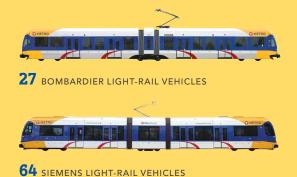

## **BUS**

13 A LINE BUSES

**133** HYBRID-ELECTRIC BUSES

64 COACH BUSES

**185** 60-FOOT ARTICULATED BUSES

O: L. T.

PARK & RIDE LOTS/ RAMPS (BUS-ONLY)

15,674 PARK & RIDE SPACES (BUS-ONLY)

# METRO BLUE LINE AND GREEN LINE

31,098 AVG. VEHICLE MILES BETWEEN PARK & RIDE SERVICE CALL **SPACES** 

**14** BLUE LINE STATIONS 5 SHARED STATIONS **18** GREEN LINE STATIONS