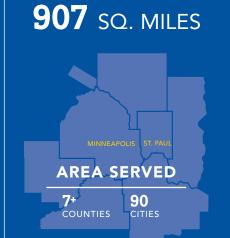

@MetroTransitMN

@MetroTransitMN

f /MetroTransitMN

metrotransit.org/facts 612-373-3333

→ Metro Transit

**MFTRO** 

serving the Minneapolis/St. Paul area

THROUGH DEC. 31, 2017