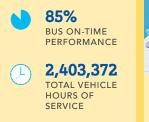

### 81.9 million RIDES 264,347 AVERAGE WEEKDAY RIDERSHIP 57.3 .... **71**% million BUS RIDES % OF TOTAL RIDES 24.6 .... 29 million **RIDES**