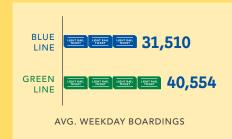

# METRO BLUE LINE AND GREEN LINE

31,098 AVG. VEHICLE MILES BETWEEN PARK & RIDE SERVICE CALL **SPACES** 

**14** BLUE LINE STATIONS 5 SHARED STATIONS **18** GREEN LINE STATIONS