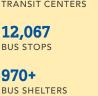

## **BUS**

13 A LINE BUSES

**133** HYBRID-ELECTRIC BUSES

64 COACH BUSES

**185** 60-FOOT ARTICULATED BUSES

O: L. T.

PARK & RIDE LOTS/ RAMPS (BUS-ONLY)

15,674 PARK & RIDE SPACES (BUS-ONLY)