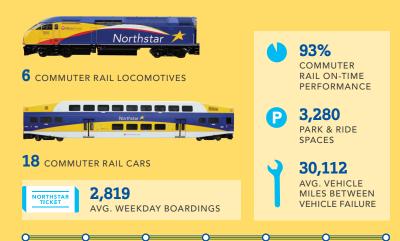

CUSTOMERS

RIDER ALERT

**749'90T** 

**75,167** 

A

### 81.9 million RIDES 264,347 AVERAGE WEEKDAY RIDERSHIP 57.3 .... **71**% million BUS RIDES % OF TOTAL RIDES 24.6 .... 29 million **RIDES**



# 130 ROUTES



9 SUBURBAN LOCAL 

2

COMMUTER RAIL

LIGHT RAIL

\* Includes Maple Grove Transit routes operated by Metro Transit



## **BUS**







13 A LINE BUSES



**133** HYBRID-ELECTRIC BUSES



64 COACH BUSES



**185** 60-FOOT ARTICULATED BUSES

O: L. T.













PARK & RIDE LOTS/ RAMPS (BUS-ONLY)

15,674 PARK & RIDE SPACES (BUS-ONLY)

300+ MILES OF BUS-ONLY SHOULDER



# METRO BLUE LINE AND GREEN LINE









31,098 AVG. VEHICLE MILES BETWEEN PARK & RIDE SERVICE CALL **SPACES** 

**14** BLUE LINE STATIONS 5 SHARED STATIONS **18** GREEN LINE STATIONS



# NORTHSTAR COMMUTER RAIL





# **RIDESHARE**







AVERAGE VANPOOL USERS





1.5 million TOTAL VANPOOL MILES



#### **BIKE**



200 BIKE



ALL BUSES AND TRAINS HAVE **BIKE RACKS** 



7 STATIONS