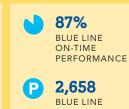

# METRO BLUE LINE AND GREEN LINE

31,098 AVG. VEHICLE MILES BETWEEN PARK & RIDE SERVICE CALL **SPACES** 

**14** BLUE LINE STATIONS 5 SHARED STATIONS **18** GREEN LINE STATIONS