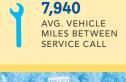

# METRO BLUE LINE AND GREEN LINE

31,098 AVG. VEHICLE MILES BETWEEN PARK & RIDE SERVICE CALL **SPACES** 

**14** BLUE LINE STATIONS 5 SHARED STATIONS **18** GREEN LINE STATIONS