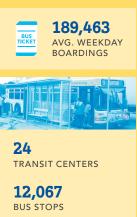

### 81.9 million RIDES 264,347 AVERAGE WEEKDAY RIDERSHIP 57.3 .... **71**% million BUS RIDES % OF TOTAL RIDES 24.6 .... 29 million **RIDES**