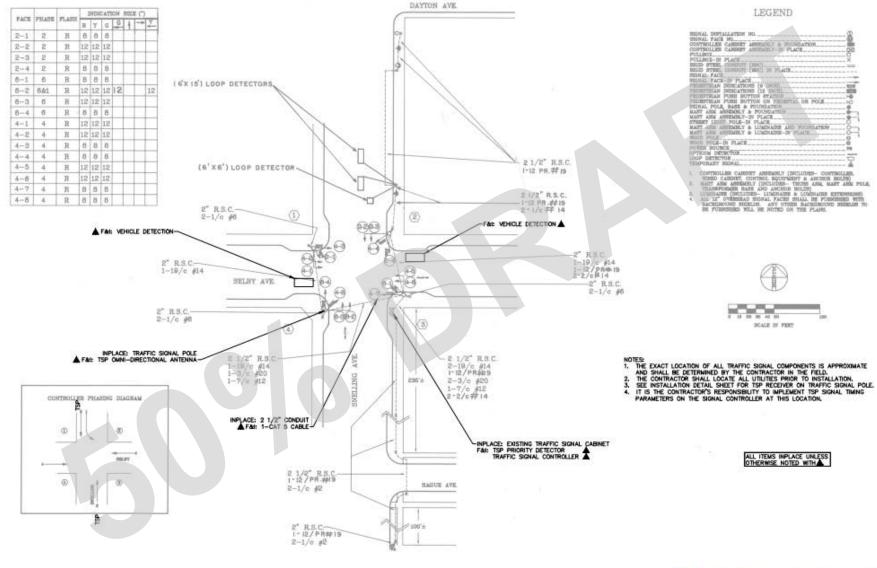

- NB





#### **Snelling & Grand - NB**





#### **Snelling & Spruce Tree - NB**





#### **Snelling & Larpenteur - SB**





#### **Snelling & County Road B - NB**





13

## **Urban Design Elements**

Ð









**Bike Loop** 



Bench







#### **Pylon Foundation**







# **Electrical/Communication Elements**





#### <u> A Line Package:</u>

- Electrical & Communication cabinets
- Communication equipment (not solesourced)
- Underground infrastructure
- Installation of shelters, pylons, and equipment

#### Included in Other Packages:

- Sole-sourced communication equipment to be procured by Metro Transit
- Fare collection
- Shelters & Pylons



## **Electrical/Communication Cabinets**



## **Communication/Electrical Plan**



#### Sample TSP Plans





#### Sample TSP Plans