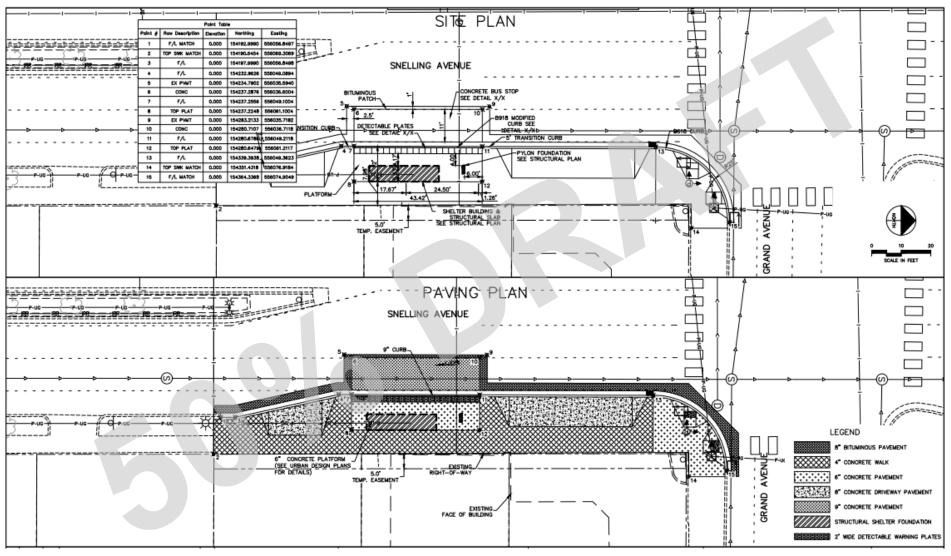

ecommended Plan**

- Part 1: Number & Location of Stations
   20 Stations in
  - 20 Stations in Recommended Plan
    - Includes
      Snelling & Hoyt-Nebraska
    - Defers Snelling & Roselawn

46th St & Minnehaha

St & 46th Ave

46th

46th Street Station



Rosedale

## **Roselawn Station Deferral**

## Consistently higher ridership at Hoyt-Arlington

Snelling & Roselawn







- Part 2: Specific
  Platform Locations
  - Station to be built at existing bus stop location (24)

46th St & Minnehaha

**46th Street Station** 

46th St & 46th Ave

Station to be built at relocated bus stop (14)



#### 46th Street & 46th Avenue - EB





## **Snelling & Highland Parkway - NB**





7

## **Snelling & Highland Parkway - SB**





#### Snelling & St. Clair - NB





#### **Snelling & Grand - NB**





#### **Snelling & Spruce Tree - NB**





#### **Snelling & Larpenteur - SB**





#### **Snelling & County Road B - NB**





13

## **Urban Design Elements**

Ð









**Bike Loop** 



Bench







#### **Pylon Foundation**







# **Electrical/Communication Elements**





#### <u> A Line Package:</u>

- Electrical & Communication cabinets
- Communication equipment (not solesourced)
- Underground infrastructure
- Installation of shelters, pylons, and equipment

#### Included in Other Packages:

- Sole-sourced communication equipment to be procured by Metro Transit
- Fare collection
- Shelters & Pylons



## **Electrical/Communication Cabinets**



## **Communication/Electrical Plan**



#### Sample TSP Plans





#### Sample TSP Plans