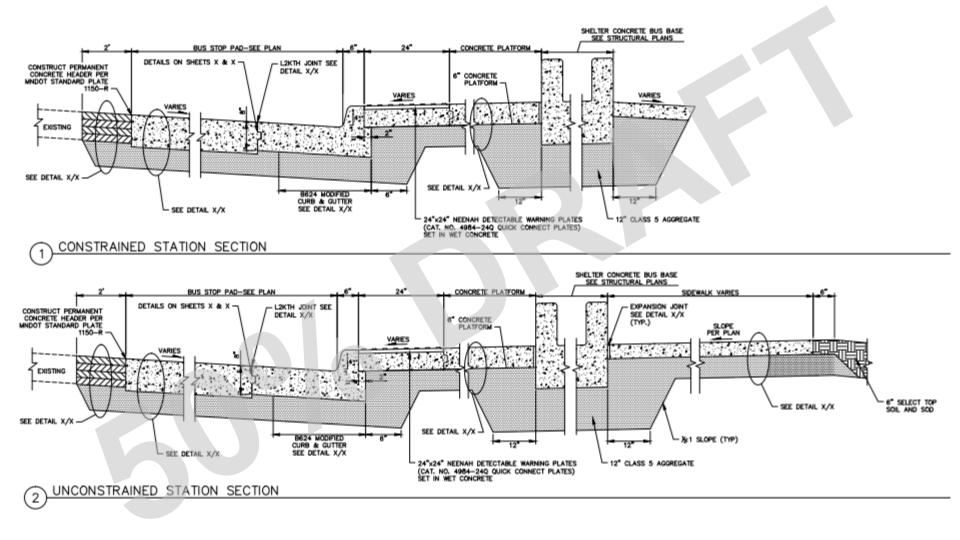

Minnehaha

St & 46th Ave

46th

46th Street Station



Rosedale

## **Roselawn Station Deferral**

## Consistently higher ridership at Hoyt-Arlington

Snelling & Roselawn







- Part 2: Specific
  Platform Locations
  - Station to be built at existing bus stop location (24)

46th St & Minnehaha

**46th Street Station** 

46th St & 46th Ave

Station to be built at relocated bus stop (14)



#### 46th Street & 46th Avenue - EB





## **Snelling & Highland Parkway - NB**





7

## **Snelling & Highland Parkway - SB**





#### Snelling & St. Clair - NB





#### **Snelling & Grand - NB**





#### **Snelling & Spruce Tree - NB**





#### **Snelling & Larpenteur - SB**





#### **Snelling & County Road B - NB**





13

## **Urban Design Elements**

Ð









**Bike Loop** 



Bench







#### **Pylon Foundation**







# **Electrical/Communication Elements**





#### <u> A Line Package:</u>

- Electrical & Communication cabinets
- Communication equipment (not solesourced)
- Underground infrastructure
- Installation of shelters, pylons, and equipment

#### Included in Other Packages:

- Sole-sourced communication equipment to be procured by Metro Transit
- Fare collection
- Shelters & Pylons



## **Electrical/Communication Cabinets**



## **Communication/Electrical Plan**



#### Sample TSP Plans





#### Sample TSP Plans