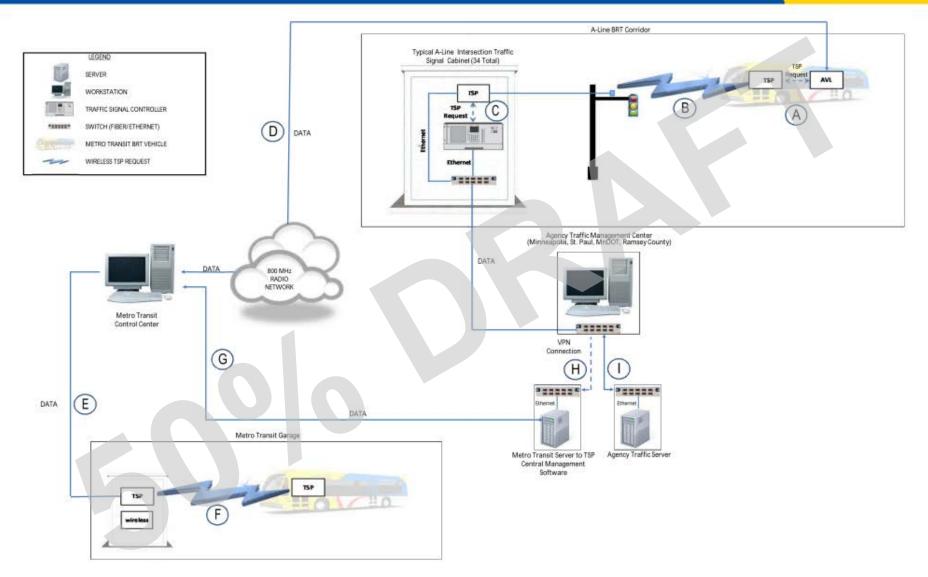

#### Snelling & St. Clair - NB





#### **Snelling & Grand - NB**





#### **Snelling & Spruce Tree - NB**





#### **Snelling & Larpenteur - SB**





#### **Snelling & County Road B - NB**





13

## **Urban Design Elements**

Ð









**Bike Loop** 



Bench







#### **Pylon Foundation**







# **Electrical/Communication Elements**





#### <u> A Line Package:</u>

- Electrical & Communication cabinets
- Communication equipment (not solesourced)
- Underground infrastructure
- Installation of shelters, pylons, and equipment

#### Included in Other Packages:

- Sole-sourced communication equipment to be procured by Metro Transit
- Fare collection
- Shelters & Pylons



## **Electrical/Communication Cabinets**



## **Communication/Electrical Plan**



#### Sample TSP Plans





#### Sample TSP Plans