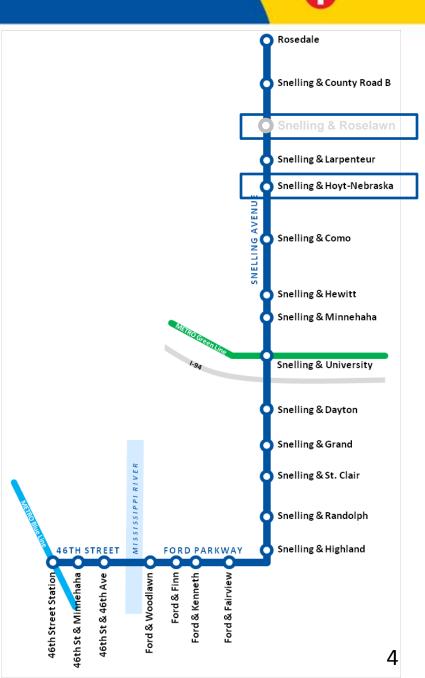

#### **Recommended Plan**

- Part 1: Number & Location of Stations
   20 Stations in
  - 20 Stations in Recommended Plan
    - Includes
      Snelling & Hoyt-Nebraska
    - Defers Snelling & Roselawn

46th St & Minnehaha

St & 46th Ave

46th

46th Street Station

Rosedale

## **Roselawn Station Deferral**

## Consistently higher ridership at Hoyt-Arlington

Snelling & Roselawn

- Part 2: Specific
  Platform Locations
  - Station to be built at existing bus stop location (24)

46th St & Minnehaha

**46th Street Station** 

46th St & 46th Ave

Station to be built at relocated bus stop (14)