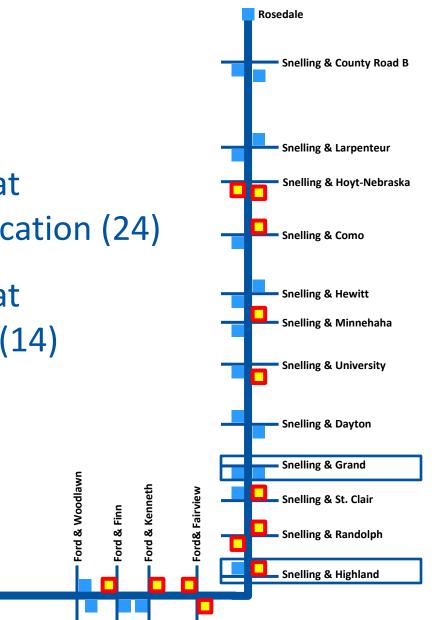

## Consistently higher ridership at Hoyt-Arlington

Snelling & Roselawn

- Part 2: Specific
  Platform Locations
  - Station to be built at existing bus stop location (24)

46th St & Minnehaha

**46th Street Station** 

46th St & 46th Ave

Station to be built at relocated bus stop (14)