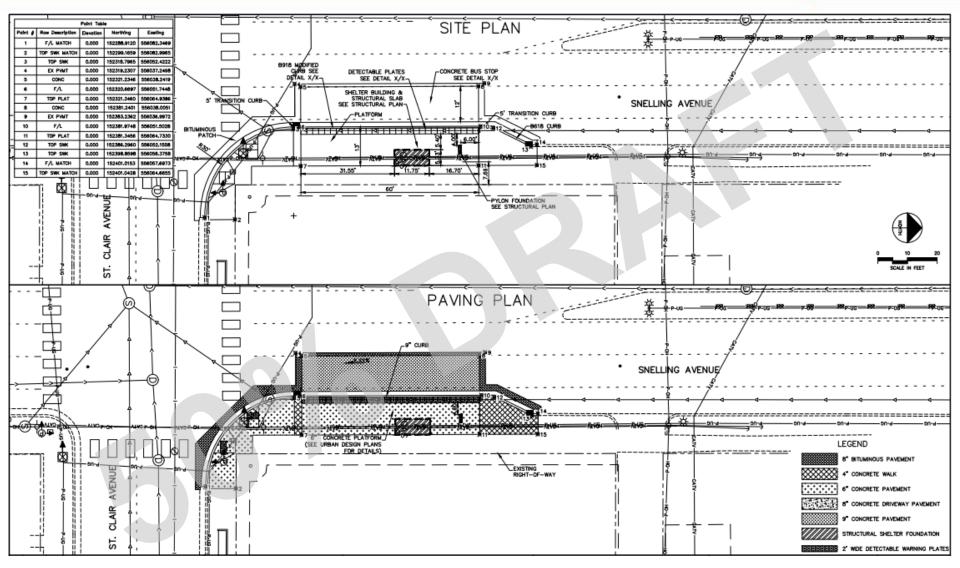

- Approved Plan Summary



#### **Recommended Plan**

- Part 1: Number & Location of Stations
   20 Stations in
  - 20 Stations in Recommended Plan
    - Includes
      Snelling & Hoyt-Nebraska
    - Defers Snelling & Roselawn

46th St & Minnehaha

St & 46th Ave

46th

46th Street Station



Rosedale

## **Roselawn Station Deferral**

## Consistently higher ridership at Hoyt-Arlington

Snelling & Roselawn







- Part 2: Specific
  Platform Locations
  - Station to be built at existing bus stop location (24)

46th St & Minnehaha

**46th Street Station** 

46th St & 46th Ave

Station to be built at relocated bus stop (14)



#### 46th Street & 46th Avenue - EB





## **Snelling & Highland Parkway - NB**





7

## **Snelling & Highland Parkway - SB**





#### Snelling & St. Clair - NB





#### **Snelling & Grand - NB**





#### **Snelling & Spruce Tree - NB**





#### **Snelling & Larpenteur - SB**





#### **Snelling & County Road B - NB**





13

## **Urban Design Elements**

Ð









**Bike Loop** 



Bench







#### **Pylon Foundation**







# **Electrical/Communication Elements**





#### <u> A Line Package:</u>

- Electrical & Communication cabinets
- Communication equipment (not solesourced)
- Underground infrastructure
- Installation of shelters, pylons, and equipment

#### Included in Other Packages:

- Sole-sourced communication equipment to be procured by Metro Transit
- Fare collection
- Shelters & Pylons



## **Electrical/Communication Cabinets**



## **Communication/Electrical Plan**



#### Sample TSP Plans





#### Sample TSP Plans