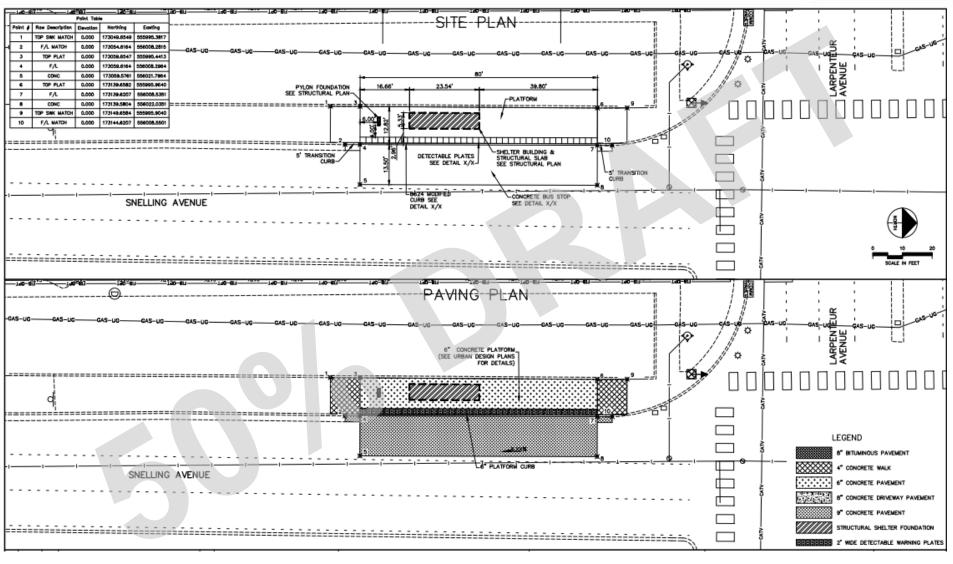

Stations in Recommended Plan
    - Includes
      Snelling & Hoyt-Nebraska
    - Defers Snelling & Roselawn

46th St & Minnehaha

St & 46th Ave

46th

46th Street Station



Rosedale

## **Roselawn Station Deferral**

## Consistently higher ridership at Hoyt-Arlington

Snelling & Roselawn







- Part 2: Specific
  Platform Locations
  - Station to be built at existing bus stop location (24)

46th St & Minnehaha

**46th Street Station** 

46th St & 46th Ave

Station to be built at relocated bus stop (14)



#### 46th Street & 46th Avenue - EB





## **Snelling & Highland Parkway - NB**





7

## **Snelling & Highland Parkway - SB**





#### Snelling & St. Clair - NB





#### **Snelling & Grand - NB**





#### **Snelling & Spruce Tree - NB**





#### **Snelling & Larpenteur - SB**





#### **Snelling & County Road B - NB**





13

## **Urban Design Elements**

Ð









**Bike Loop** 



Bench







#### **Pylon Foundation**







# **Electrical/Communication Elements**





#### <u> A Line Package:</u>

- Electrical & Communication cabinets
- Communication equipment (not solesourced)
- Underground infrastructure
- Installation of shelters, pylons, and equipment

#### Included in Other Packages:

- Sole-sourced communication equipment to be procured by Metro Transit
- Fare collection
- Shelters & Pylons



## **Electrical/Communication Cabinets**



## **Communication/Electrical Plan**



#### Sample TSP Plans





#### Sample TSP Plans