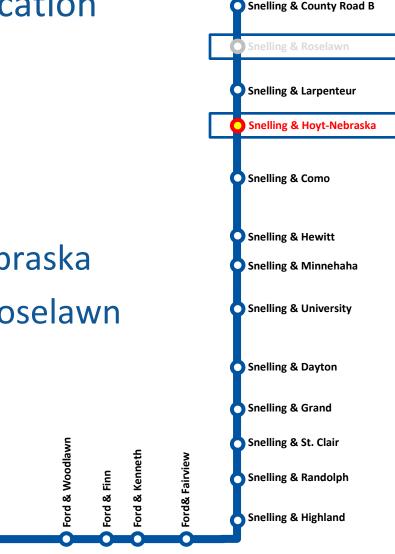

#### **Recommended Plan**

- Part 1: Number & Location of Stations
   20 Stations in
  - 20 Stations in Recommended Plan
    - Includes
      Snelling & Hoyt-Nebraska
    - Defers Snelling & Roselawn

46th St & Minnehaha

## **Roselawn Station Deferral**

## Consistently higher ridership at Hoyt-Arlington

Snelling & Roselawn

- Part 2: Specific
  Platform Locations
  - Station to be built at existing bus stop location (24)

46th St & Minnehaha

**46th Street Station** 