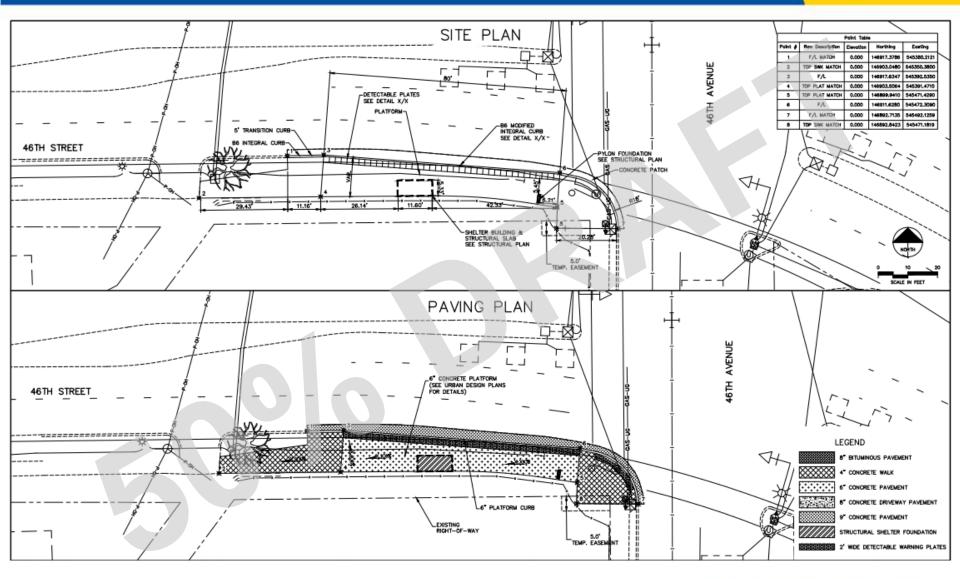

St & 46th Ave

46th

46th Street Station

Rosedale

46th St & 46th Ave

Station to be built at relocated bus stop (14)