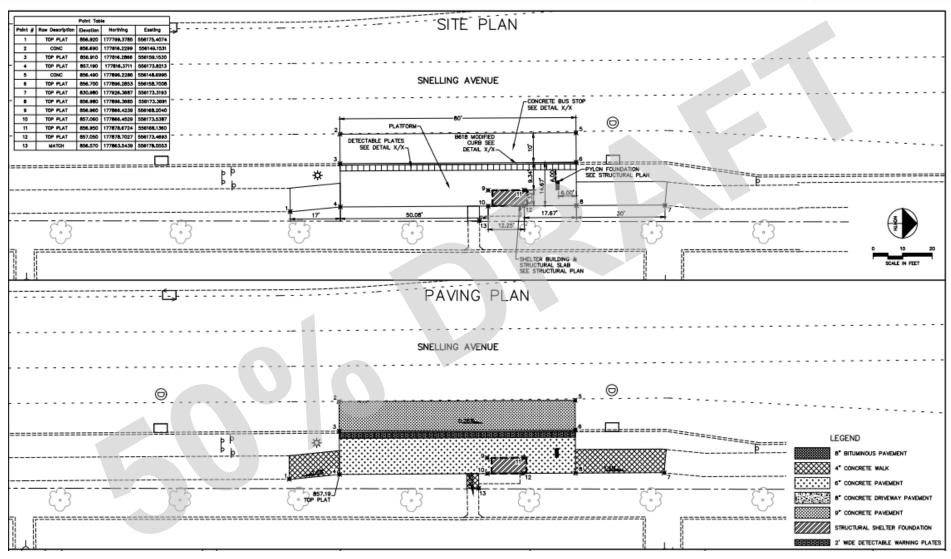

Snelling & Hoyt-Nebraska
    - Defers Snelling & Roselawn

46th St & Minnehaha

St & 46th Ave

46th

46th Street Station



Rosedale

## **Roselawn Station Deferral**

## Consistently higher ridership at Hoyt-Arlington

Snelling & Roselawn







- Part 2: Specific
  Platform Locations
  - Station to be built at existing bus stop location (24)

46th St & Minnehaha

**46th Street Station** 

46th St & 46th Ave

Station to be built at relocated bus stop (14)



#### 46th Street & 46th Avenue - EB





## **Snelling & Highland Parkway - NB**





7

## **Snelling & Highland Parkway - SB**





#### Snelling & St. Clair - NB





#### **Snelling & Grand - NB**





#### **Snelling & Spruce Tree - NB**





#### **Snelling & Larpenteur - SB**





#### **Snelling & County Road B - NB**





13

## **Urban Design Elements**

Ð









**Bike Loop** 



Bench







#### **Pylon Foundation**







# **Electrical/Communication Elements**





#### <u> A Line Package:</u>

- Electrical & Communication cabinets
- Communication equipment (not solesourced)
- Underground infrastructure
- Installation of shelters, pylons, and equipment

#### Included in Other Packages:

- Sole-sourced communication equipment to be procured by Metro Transit
- Fare collection
- Shelters & Pylons



## **Electrical/Communication Cabinets**



## **Communication/Electrical Plan**



#### Sample TSP Plans





#### Sample TSP Plans