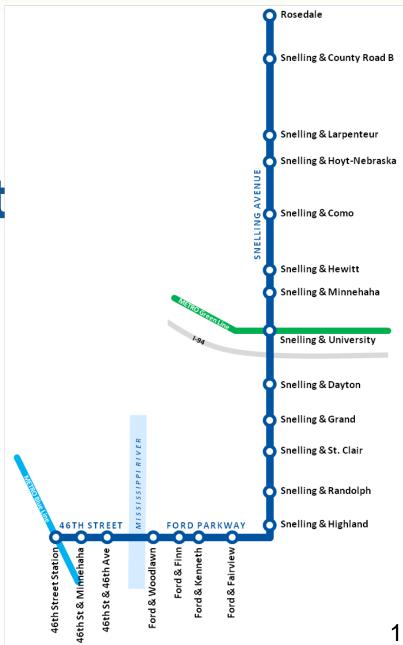

#### **Recommended Plan**

- Part 1: Number & Location of Stations
   20 Stations in
  - 20 Stations in Recommended Plan
    - Includes
      Snelling & Hoyt-Nebraska
    - Defers Snelling & Roselawn

46th St & Minnehaha

St & 46th Ave

46th

46th Street Station

Rosedale

46th St & 46th Ave

Station to be built at relocated bus stop (14)