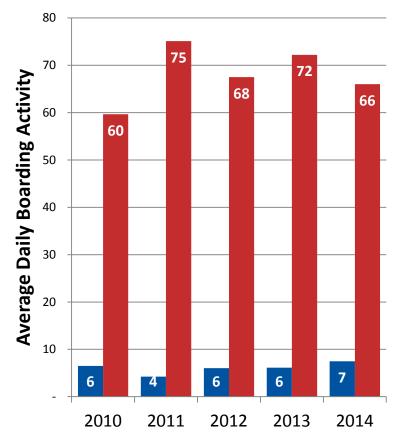

## **Roselawn Station Deferral**

## Consistently higher ridership at Hoyt-Arlington

Snelling & Roselawn

- Part 2: Specific
  Platform Locations
  - Station to be built at existing bus stop location (24)

46th St & Minnehaha

**46th Street Station** 