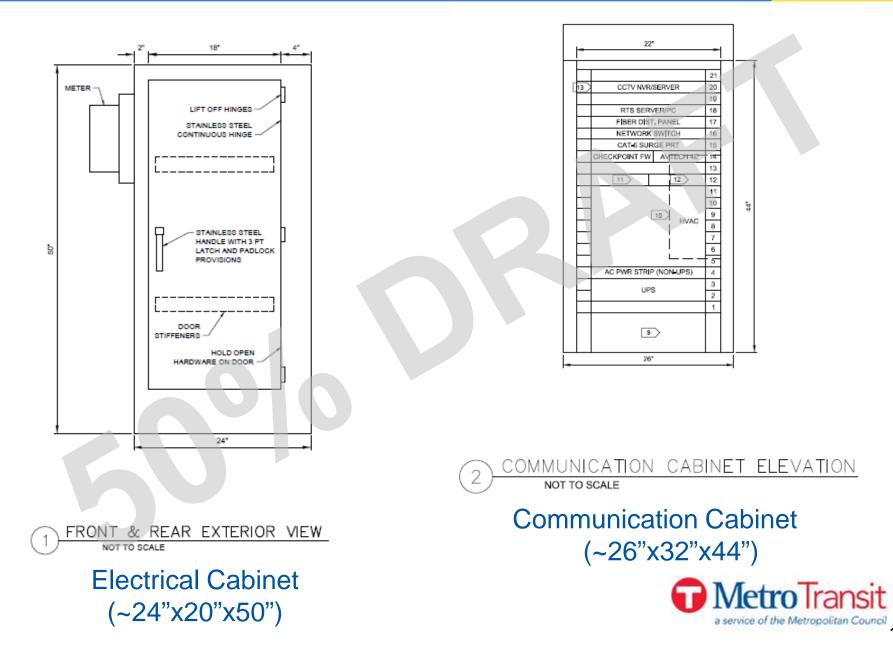

arkway - NB**





7

## **Snelling & Highland Parkway - SB**





#### Snelling & St. Clair - NB





#### **Snelling & Grand - NB**





#### **Snelling & Spruce Tree - NB**





#### **Snelling & Larpenteur - SB**





#### **Snelling & County Road B - NB**





13

## **Urban Design Elements**

Ð









**Bike Loop** 



Bench







#### **Pylon Foundation**







# **Electrical/Communication Elements**





#### <u> A Line Package:</u>

- Electrical & Communication cabinets
- Communication equipment (not solesourced)
- Underground infrastructure
- Installation of shelters, pylons, and equipment

#### Included in Other Packages:

- Sole-sourced communication equipment to be procured by Metro Transit
- Fare collection
- Shelters & Pylons



## **Electrical/Communication Cabinets**



## **Communication/Electrical Plan**



#### Sample TSP Plans





#### Sample TSP Plans