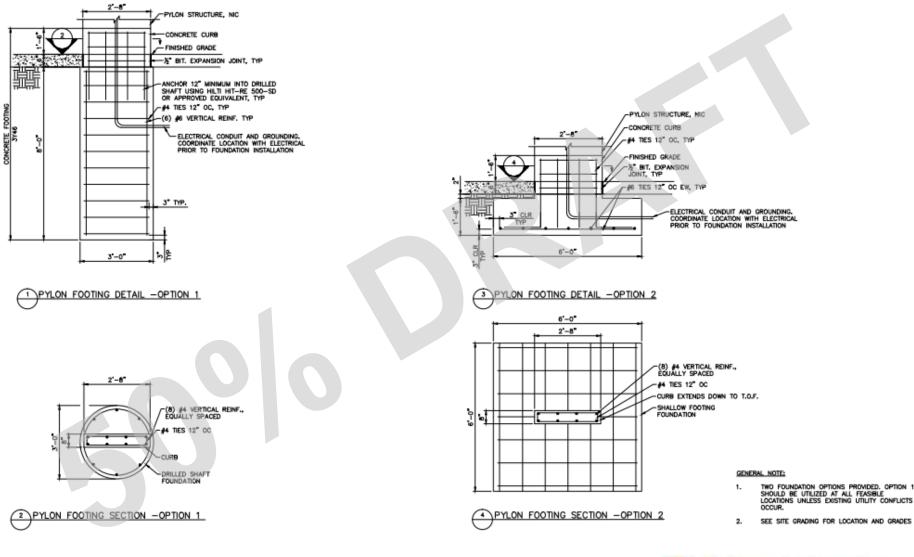

6th Street Station



Rosedale

## **Roselawn Station Deferral**

## Consistently higher ridership at Hoyt-Arlington

Snelling & Roselawn







- Part 2: Specific
  Platform Locations
  - Station to be built at existing bus stop location (24)

46th St & Minnehaha

**46th Street Station** 

46th St & 46th Ave

Station to be built at relocated bus stop (14)



#### 46th Street & 46th Avenue - EB





## **Snelling & Highland Parkway - NB**





7

## **Snelling & Highland Parkway - SB**





#### Snelling & St. Clair - NB





#### **Snelling & Grand - NB**





#### **Snelling & Spruce Tree - NB**





#### **Snelling & Larpenteur - SB**





#### **Snelling & County Road B - NB**





13

## **Urban Design Elements**

Ð









**Bike Loop** 



Bench







#### **Pylon Foundation**







# **Electrical/Communication Elements**





#### <u> A Line Package:</u>

- Electrical & Communication cabinets
- Communication equipment (not solesourced)
- Underground infrastructure
- Installation of shelters, pylons, and equipment

#### Included in Other Packages:

- Sole-sourced communication equipment to be procured by Metro Transit
- Fare collection
- Shelters & Pylons



## **Electrical/Communication Cabinets**



## **Communication/Electrical Plan**



#### Sample TSP Plans





#### Sample TSP Plans