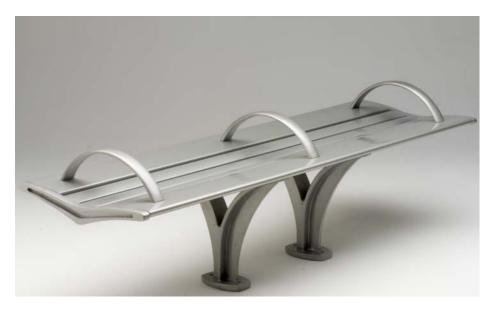

46th St & Minnehaha

St & 46th Ave

46th

46th Street Station



Rosedale

## **Roselawn Station Deferral**

## Consistently higher ridership at Hoyt-Arlington

Snelling & Roselawn







- Part 2: Specific
  Platform Locations
  - Station to be built at existing bus stop location (24)

46th St & Minnehaha

**46th Street Station** 

46th St & 46th Ave

Station to be built at relocated bus stop (14)



#### 46th Street & 46th Avenue - EB





## **Snelling & Highland Parkway - NB**





7

## **Snelling & Highland Parkway - SB**





#### Snelling & St. Clair - NB





#### **Snelling & Grand - NB**





#### **Snelling & Spruce Tree - NB**





#### **Snelling & Larpenteur - SB**





#### **Snelling & County Road B - NB**





13

## **Urban Design Elements**

Ð









**Bike Loop** 



Bench







#### **Pylon Foundation**







# **Electrical/Communication Elements**





#### <u> A Line Package:</u>

- Electrical & Communication cabinets
- Communication equipment (not solesourced)
- Underground infrastructure
- Installation of shelters, pylons, and equipment

#### Included in Other Packages:

- Sole-sourced communication equipment to be procured by Metro Transit
- Fare collection
- Shelters & Pylons



## **Electrical/Communication Cabinets**



## **Communication/Electrical Plan**



#### Sample TSP Plans





#### Sample TSP Plans