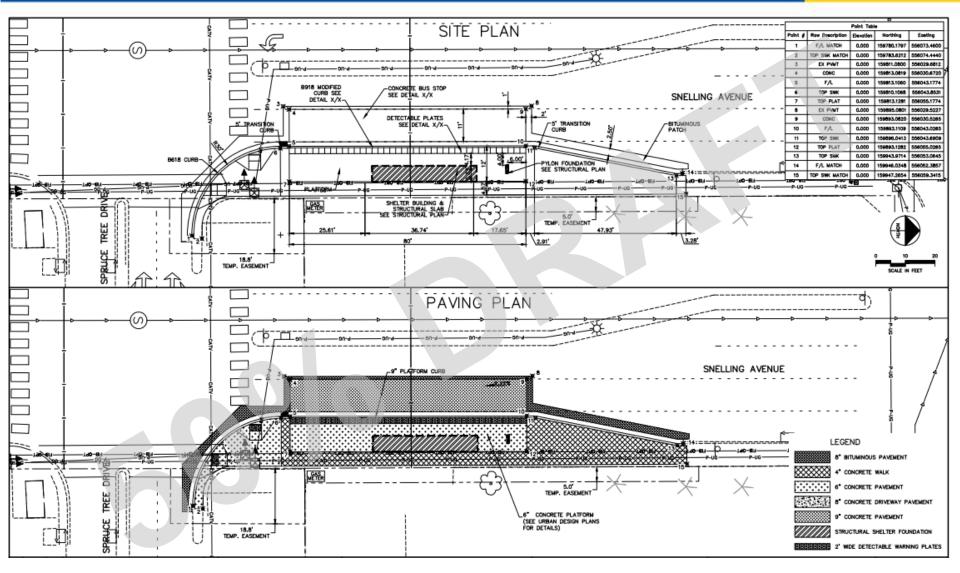

tion of Stations
   20 Stations in
  - 20 Stations in Recommended Plan
    - Includes
      Snelling & Hoyt-Nebraska
    - Defers Snelling & Roselawn

46th St & Minnehaha

St & 46th Ave

46th

46th Street Station



Rosedale

## **Roselawn Station Deferral**

## Consistently higher ridership at Hoyt-Arlington

Snelling & Roselawn







- Part 2: Specific
  Platform Locations
  - Station to be built at existing bus stop location (24)

46th St & Minnehaha

**46th Street Station** 

46th St & 46th Ave

Station to be built at relocated bus stop (14)



#### 46th Street & 46th Avenue - EB





## **Snelling & Highland Parkway - NB**





7

## **Snelling & Highland Parkway - SB**





#### Snelling & St. Clair - NB





#### **Snelling & Grand - NB**





#### **Snelling & Spruce Tree - NB**





#### **Snelling & Larpenteur - SB**





#### **Snelling & County Road B - NB**





13

## **Urban Design Elements**

Ð









**Bike Loop** 



Bench







#### **Pylon Foundation**







# **Electrical/Communication Elements**





#### <u> A Line Package:</u>

- Electrical & Communication cabinets
- Communication equipment (not solesourced)
- Underground infrastructure
- Installation of shelters, pylons, and equipment

#### Included in Other Packages:

- Sole-sourced communication equipment to be procured by Metro Transit
- Fare collection
- Shelters & Pylons



## **Electrical/Communication Cabinets**



## **Communication/Electrical Plan**



#### Sample TSP Plans





#### Sample TSP Plans