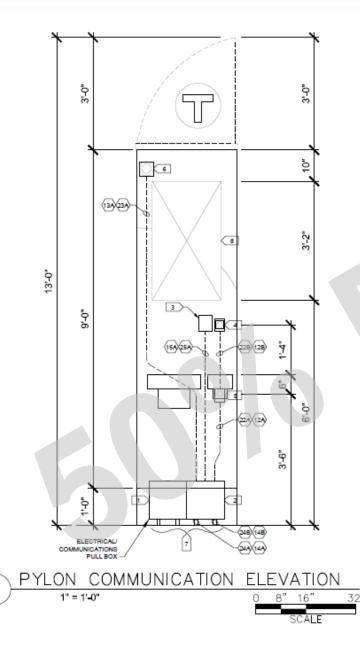

tation Deferral**

## Consistently higher ridership at Hoyt-Arlington

Snelling & Roselawn







- Part 2: Specific
  Platform Locations
  - Station to be built at existing bus stop location (24)

46th St & Minnehaha

**46th Street Station** 

46th St & 46th Ave

Station to be built at relocated bus stop (14)



#### 46th Street & 46th Avenue - EB





## **Snelling & Highland Parkway - NB**





7

## **Snelling & Highland Parkway - SB**





#### Snelling & St. Clair - NB





#### **Snelling & Grand - NB**





#### **Snelling & Spruce Tree - NB**





#### **Snelling & Larpenteur - SB**





#### **Snelling & County Road B - NB**





13

## **Urban Design Elements**

Ð









**Bike Loop** 



Bench







#### **Pylon Foundation**







# **Electrical/Communication Elements**





#### <u> A Line Package:</u>

- Electrical & Communication cabinets
- Communication equipment (not solesourced)
- Underground infrastructure
- Installation of shelters, pylons, and equipment

#### Included in Other Packages:

- Sole-sourced communication equipment to be procured by Metro Transit
- Fare collection
- Shelters & Pylons



## **Electrical/Communication Cabinets**



## **Communication/Electrical Plan**



#### Sample TSP Plans





#### Sample TSP Plans